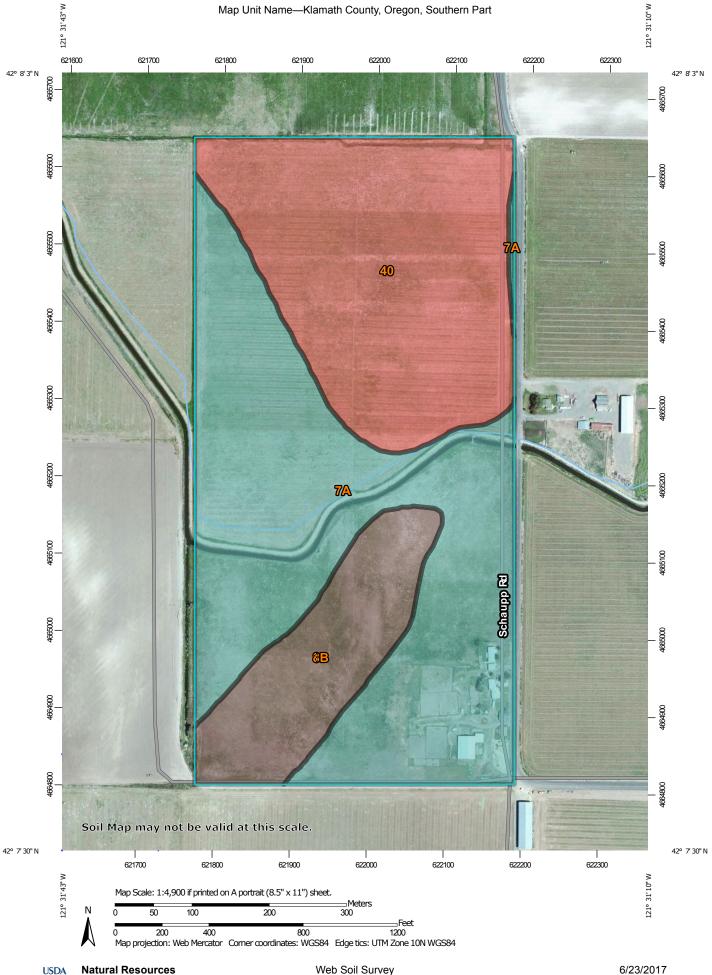

## Map Unit Name

| Map Unit Name— Summary by Map Unit — Klamath County, Oregon, Southern Part (OR640) |                                                                |                                                                |              |                |
|------------------------------------------------------------------------------------|----------------------------------------------------------------|----------------------------------------------------------------|--------------|----------------|
| Map unit symbol                                                                    | Map unit name                                                  | Rating                                                         | Acres in AOI | Percent of AOI |
| 7A                                                                                 | Calimus loam, 0 to 2<br>percent slopes, low<br>precip, MLRA 21 | Calimus loam, 0 to 2<br>percent slopes, low<br>precip, MLRA 21 | 43.1         | 49.9%          |
| 18B                                                                                | Dodes loam, 2 to 15<br>percent slopes                          | Dodes loam, 2 to 15<br>percent slopes                          | 12.5         | 14.4%          |
| 40                                                                                 | Laki-Henley loams                                              | Laki-Henley loams                                              | 30.7         | 35.6%          |
| Totals for Area of Interest                                                        |                                                                |                                                                | 86.2         | 100.0%         |

## Description

A soil map unit is a collection of soil areas or nonsoil areas (miscellaneous areas) delineated in a soil survey. Each map unit is given a name that uniquely identifies the unit in a particular soil survey area.