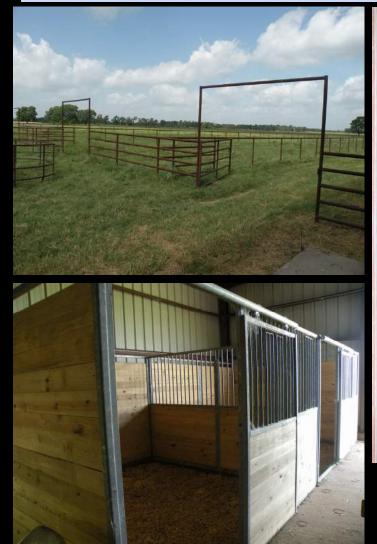

# IMPROVEMENTS INCLUDE BARN WITH LIVING QUARTERS:

- ★ 3,600 Sq. Ft. Barn built in 1999 (Per ACAD)
- ★ This two story barn has approx. 1400 square feet of living space on the downstairs living area plus 600 square feet upstairs. Includes, central H&A, septic, ceiling fans, dishwasher, w/d hookups, water well, garage door openers, metal roof.
- ★ Six Horse Stalls
- ★ 1,250 Sq. Ft. barn on the side. (built in 1999 Per ACAD )

### 118 Horse Ready Acres ~ Sealy, TX

An Exclusive Listing For Sale by J. Frank Monk Real Estate - 979-865-3558

Six horse stalls on the side with 1,250 sq ft of additional barn space to keep the horses in from the weather and store all your extra equipment.