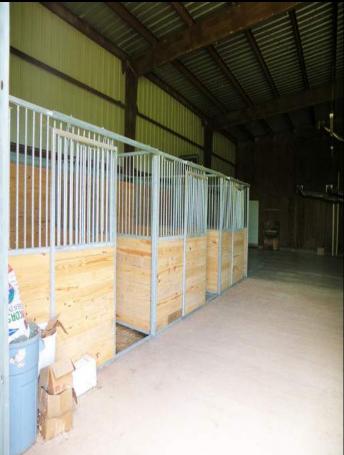

# IMPROVEMENTS INCLUDE BARN WITH LIVING QUARTERS:

- ★ 3,600 Sq. Ft. Barn built in 1999 (Per ACAD)
- ★ This two story barn has approx. 1400 square feet of living space on the downstairs living area plus 600 square feet upstairs. Includes, central H&A, septic, ceiling fans, dishwasher, w/d hookups, water well, garage door openers, metal roof.
- ★ Six Horse Stalls
- ★ 1,250 Sq. Ft. barn on the side. (built in 1999 Per ACAD )

### 118 Horse Ready Acres ~ Sealy, TX

An Exclusive Listing For Sale by J. Frank Monk Real Estate - 979-865-3558

Six horse stalls on the side with 1,250 sq ft of additional barn space to keep the horses in from the weather and store all your extra equipment.