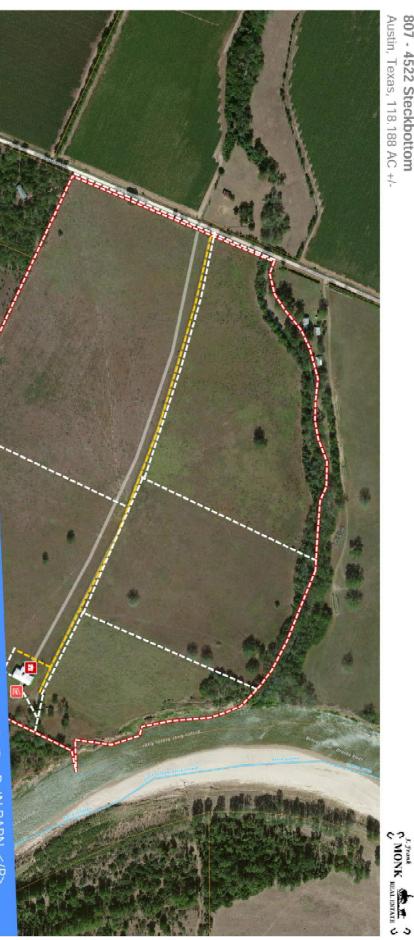

#### **BRAZOS RIVER FRONTAGE !**

### 118 Horse Ready Acres ~ Sealy, TX

<u>An Exclusive Listing For Sale by</u> J. Frank Monk Real Estate - 979-865-3558

THE FOLLOWING AMENITIES COMPLETE THIS UNIQUE PACKAGE.

- ★ Well
- ★ Septic
- ★ Pipe Working Pens
- ★ Fenced
- ★ A portion of the property lies within the flood zone.
- ★ Sealy school district

#### PROPERTY HIGHLIGHTS:

Price: \$999,500.00 Acres: 118.188 County: Austin Closest City: Sealy Ag Exemption Applies Taxes: \$2,611.84 Tax I.D. R000019057

TXLS#: 90193 LOT#: 2584539 MLS#: 85446022

**Directions:** From Katy Freeway, travel W. towards Sealy for approx. 20 miles. Take Exit 720 for left onto Meyer St./TX-36 for 4.2 miles. Turn right on Grubbs Rd. & travel 2.9 miles. Grubbs becomes SteckBottom Rd. or 0.1 mile to property.