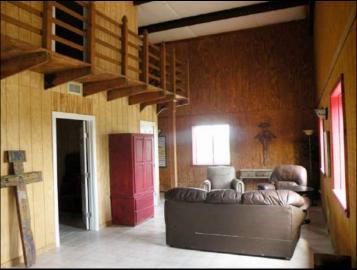

# IMPROVEMENTS INCLUDE BARN WITH LIVING QUARTERS:

- ★ 3,600 Sq. Ft. Barn built in 1999 (Per ACAD)
- ★ This two story barn has approx. 1400 square feet of living space on the downstairs living area plus 600 square feet upstairs. Includes, central H&A, septic, ceiling fans, dishwasher, w/d hookups, water well, garage door openers, metal roof.
- ★ Six Horse Stalls
- ★ 1,250 Sq. Ft. barn on the side. (built in 1999 Per ACAD )

#### Living Quarters:

Living Rm: 24x13, Kitchen & Dining: 27x13, Bath: 13x 11&13x8 DOWNSTAIRS BR. 13x14 & 11x13 UPSTAIRS BR: 14x13 & 13 x 13'6"

B. MLS

<u>PROPERTY ADDRESS :</u> 4522 Steck Bottom Rd. Sealy, Texas 77474