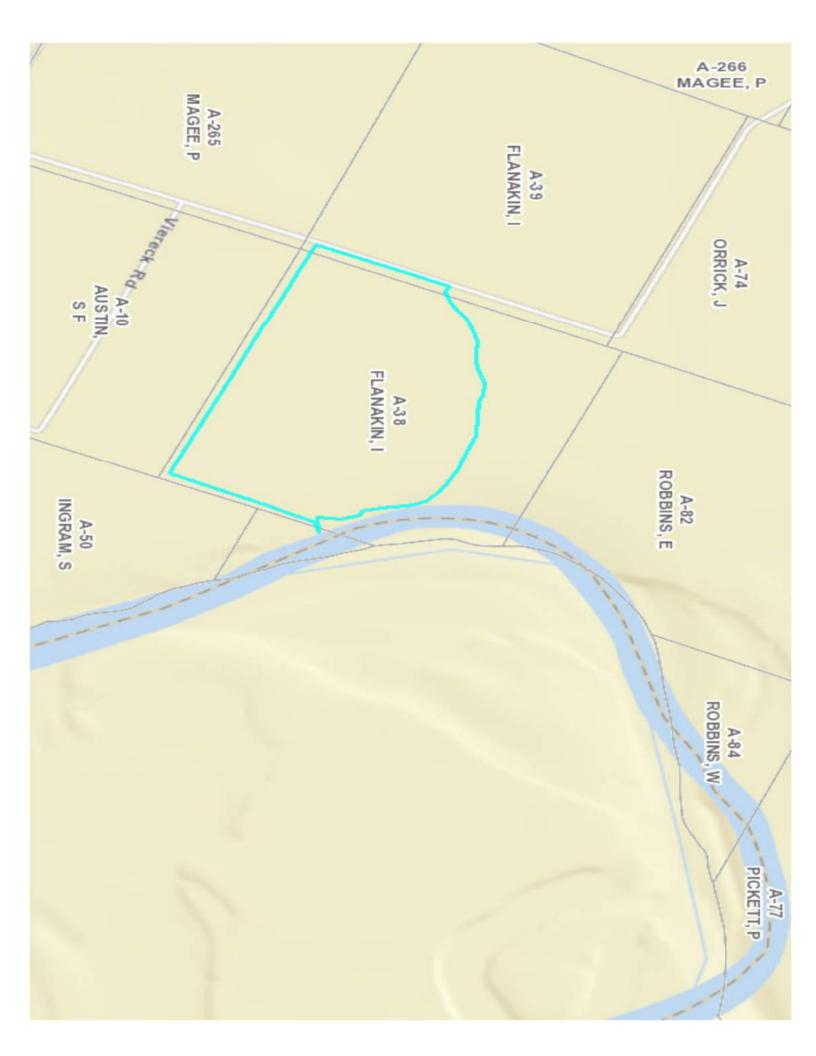

#### PROPERTY HIGHLIGHTS:

Price: \$999,500.00 Acres: 118.188 County: Austin Closest City: Sealy Ag Exemption Applies Taxes: \$2,611.84 Tax I.D. R000019057

TXLS#: 90193 LOT#: 2584539 MLS#: 85446022

**Directions:** From Katy Freeway, travel W. towards Sealy for approx. 20 miles. Take Exit 720 for left onto Meyer St./TX-36 for 4.2 miles. Turn right on Grubbs Rd. & travel 2.9 miles. Grubbs becomes SteckBottom Rd. or 0.1 mile to property.