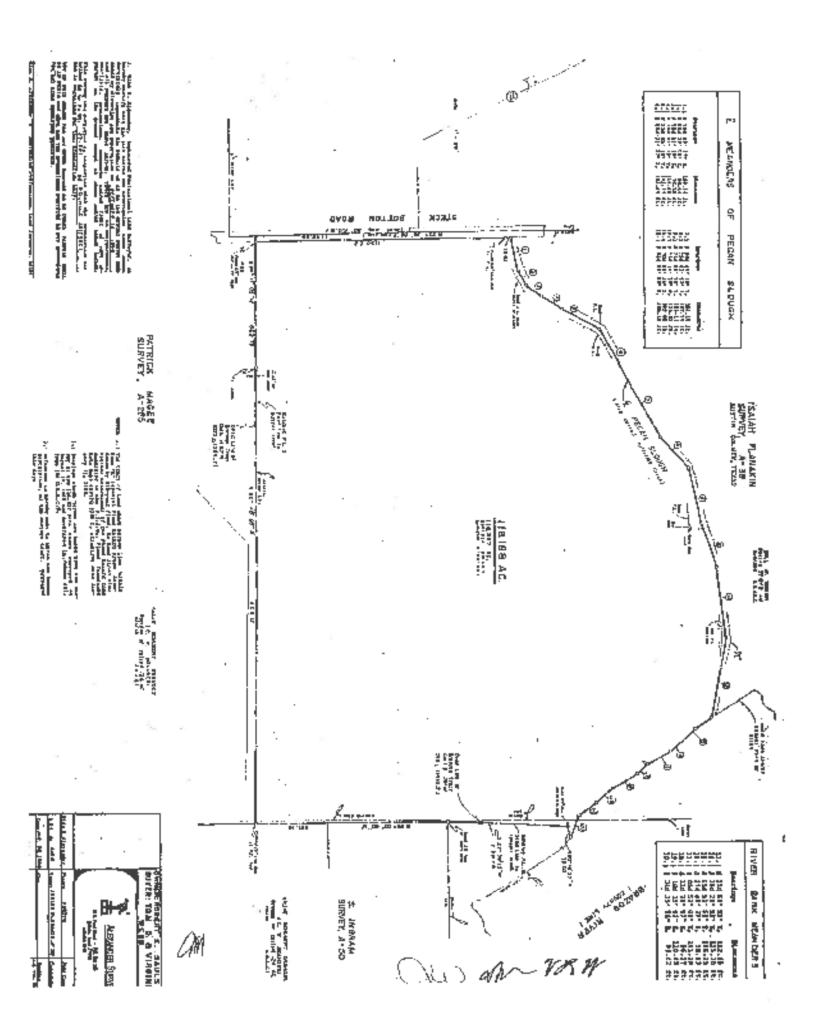

#### PROPERTY HIGHLIGHTS:

Price: \$999,500.00 Acres: 118.188 County: Austin Closest City: Sealy Ag Exemption Applies Taxes: \$2,611.84 Tax I.D. R000019057

TXLS#: 90193 LOT#: 2584539 MLS#: 85446022

**Directions:** From Katy Freeway, travel W. towards Sealy for approx. 20 miles. Take Exit 720 for left onto Meyer St./TX-36 for 4.2 miles. Turn right on Grubbs Rd. & travel 2.9 miles. Grubbs becomes SteckBottom Rd. or 0.1 mile to property.