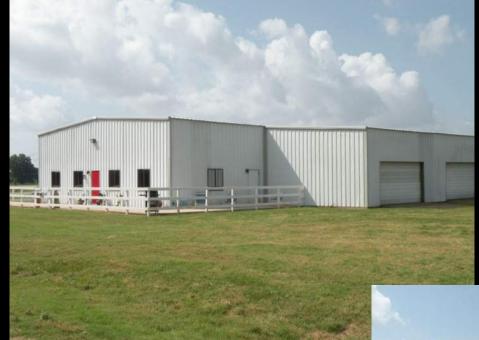

# IMPROVEMENTS INCLUDE BARN WITH LIVING QUARTERS:

- ★ 3,600 Sq. Ft. Barn built in 1999 (Per ACAD)
- ★ This two story barn has approx. 1400 square feet of living space on the downstairs living area plus 600 square feet upstairs. Includes, central H&A, septic, ceiling fans, dishwasher, w/d hookups, water well, garage door openers, metal roof.
- ★ Six Horse Stalls
- ★ 1,250 Sq. Ft. barn on the side. (built in 1999 Per ACAD )

### 118 Horse Ready Acres ~ Sealy, TX

An Exclusive Listing For Sale by J. Frank Monk Real Estate - 979-865-3558

Six horse stalls on the side with 1,250 sq ft of additional barn space to keep the horses in from the weather and store all your extra equipment.