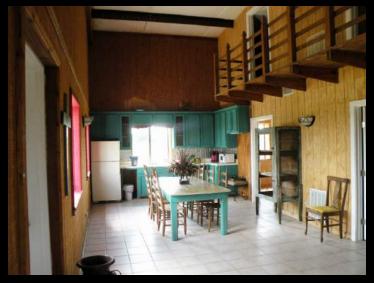

# IMPROVEMENTS INCLUDE BARN WITH LIVING QUARTERS:

- ★ 3,600 Sq. Ft. Barn built in 1999 (Per ACAD)
- ★ This two story barn has approx. 1400 square feet of living space on the downstairs living area plus 600 square feet upstairs. Includes, central H&A, septic, ceiling fans, dishwasher, w/d hookups, water well, garage door openers, metal roof.
- ★ Six Horse Stalls
- ★ 1,250 Sq. Ft. barn on the side. (built in 1999 Per ACAD )

#### Living Quarters:

Living Rm: 24x13, Kitchen & Dining: 27x13, Bath: 13x 11&13x8 DOWNSTAIRS BR. 13x14 & 11x13 UPSTAIRS BR: 14x13 & 13 x 13'6"

B. MLS

<u>PROPERTY ADDRESS :</u> 4522 Steck Bottom Rd. Sealy, Texas 77474