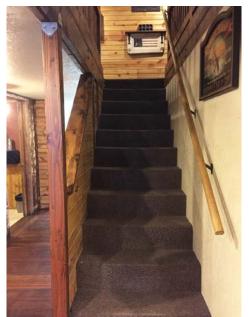

## **Includes:**

- Two buildings
- Huge corner parking lot
- Street-side parking
- Side & rear alleys
- Full basement with concrete floor
- Upper & lower level seating

- Bar area
- Public & private restrooms
- Food bar
- Unique interior design & décor
- Full-scale kitchen
- 50'x16' billboard facing southbound traffic