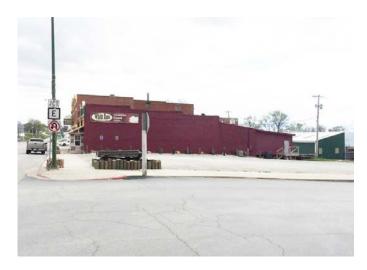

## White Rose Restaurant & Gifts 515 State Street, Mound City, MO

Located on Main Street of Mound City, this commercial property, currently operating as The White Rose Restaurant & Gifts, is a MUST SEE to appreciate! Both buildings have been completely gutted & redesigned with quality, hand craftsmanship & unique decor throughout giving it that warm, inviting atmosphere that makes customers want to revisit!

Total Lot Size: 120' x 150'

Taxes: Inquire with Agent

Year Built: 1910 (Bldg 1 remodeled in 2012 & Bldg 2 in 2013)

## **Includes:**

- Two buildings
- Huge corner parking lot
- Street-side parking
- Side & rear alleys
- Full basement with concrete floor
- Upper & lower level seating

- Bar area
- Public & private restrooms
- Food bar
- Unique interior design & décor
- Full-scale kitchen
- 50'x16' billboard facing southbound traffic