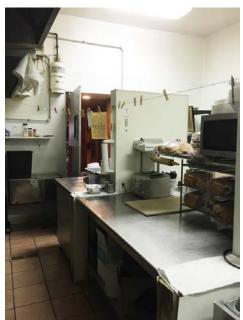

## **Includes:**

- Two buildings
- Huge corner parking lot
- Street-side parking
- Side & rear alleys
- Full basement with concrete floor
- Upper & lower level seating

- Bar area
- Public & private restrooms
- Food bar
- Unique interior design & décor
- Full-scale kitchen
- 50'x16' billboard facing southbound traffic