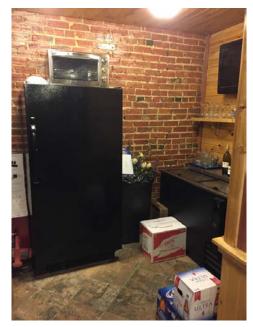

## **Includes:**

- Two buildings
- Huge corner parking lot
- Street-side parking
- Side & rear alleys
- Full basement with concrete floor
- Upper & lower level seating

- Bar area
- Public & private restrooms
- Food bar
- Unique interior design & décor
- Full-scale kitchen
- 50'x16' billboard facing southbound traffic