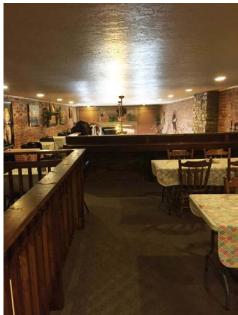

## White Rose Restaurant & Gifts 515 State Street, Mound City, MO

Located on Main Street of Mound City, this commercial property, currently operating as The White Rose Restaurant & Gifts, is a MUST SEE to appreciate! Both buildings have been completely gutted & redesigned with quality, hand craftsmanship & unique decor throughout giving it that warm, inviting atmosphere that makes customers want to revisit!

## **Includes:**

- Two buildings
- Huge corner parking lot
- Street-side parking
- Side & rear alleys
- Full basement with concrete floor
- Upper & lower level seating

- Bar area
- Public & private restrooms
- Food bar
- Unique interior design & décor
- Full-scale kitchen
- 50'x16' billboard facing southbound traffic