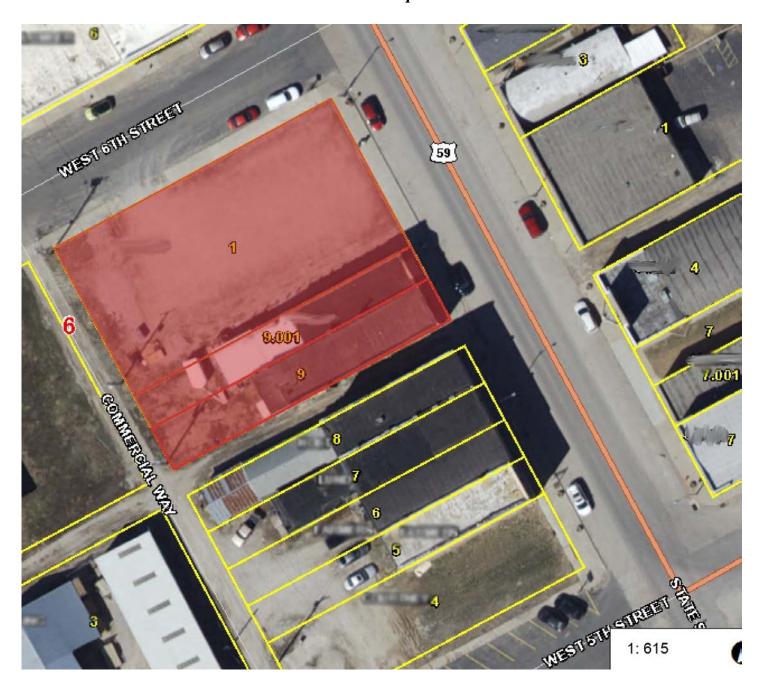

Total Lot Size: 120' x 150'

Taxes: Inquire with Agent

Year Built: 1910 (Bldg 1 remodeled in 2012 & Bldg 2 in 2013)

## **Agent: Alyssa Barnes**

(660) 851-1171 or alyssa@barnesrealty.com

Tax Map