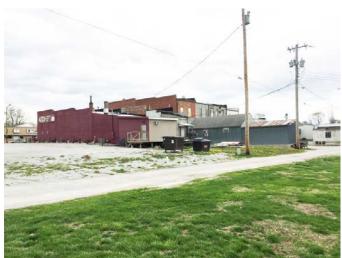

## White Rose Restaurant & Gifts 515 State Street, Mound City, MO

Located on Main Street of Mound City, this commercial property, currently operating as The White Rose Restaurant & Gifts, is a MUST SEE to appreciate! Both buildings have been completely gutted & redesigned with quality, hand craftsmanship & unique decor throughout giving it that warm, inviting atmosphere that makes customers want to revisit!

Total Lot Size: 120' x 150'

Taxes: Inquire with Agent

Year Built: 1910 (Bldg 1 remodeled in 2012 & Bldg 2 in 2013)

## **Includes:**

- Two buildings
- Huge corner parking lot
- Street-side parking
- Side & rear alleys
- Full basement with concrete floor
- Upper & lower level seating

- Bar area
- Public & private restrooms
- Food bar
- Unique interior design & décor
- Full-scale kitchen
- 50'x16' billboard facing southbound traffic