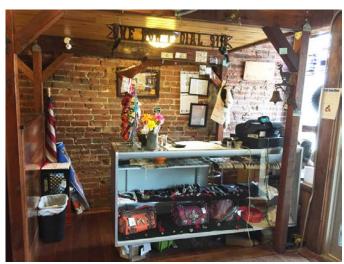

## White Rose Restaurant & Gifts 515 State Street, Mound City, MO

Located on Main Street of Mound City, this commercial property, currently operating as The White Rose Restaurant & Gifts, is a MUST SEE to appreciate! Both buildings have been completely gutted & redesigned with quality, hand craftsmanship & unique decor throughout giving it that warm, inviting atmosphere that makes customers want to revisit!

## **Includes:**

- Two buildings
- Huge corner parking lot
- Street-side parking
- Side & rear alleys
- Full basement with concrete floor
- Upper & lower level seating

- Bar area
- Public & private restrooms
- Food bar
- Unique interior design & décor
- Full-scale kitchen
- 50'x16' billboard facing southbound traffic