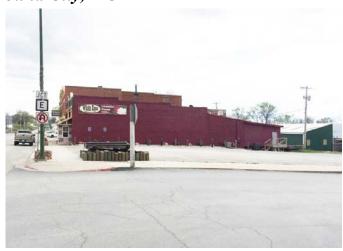

## White Rose Restaurant & Gifts 515 State Street, Mound City, MO

Located on Main Street of Mound City, this commercial property, currently operating as The White Rose Restaurant & Gifts, is a MUST SEE to appreciate! Both buildings have been completely gutted & redesigned with quality, hand craftsmanship & unique decor throughout giving it that warm, inviting atmosphere that makes customers want to revisit!

## **Includes:**

- Two buildings
- Huge corner parking lot
- Street-side parking
- Side & rear alleys
- Full basement with concrete floor
- Upper & lower level seating

- Bar area
- Public & private restrooms
- Food bar
- Unique interior design & décor
- Full-scale kitchen
- 50'x16' billboard facing southbound traffic