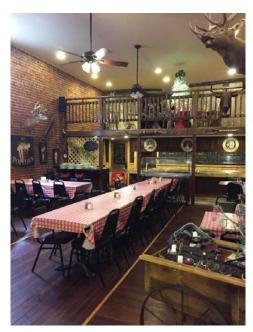

## **Includes:**

- Two buildings
- Huge corner parking lot
- Street-side parking
- Side & rear alleys
- Full basement with concrete floor
- Upper & lower level seating

- Bar area
- Public & private restrooms
- Food bar
- Unique interior design & décor
- Full-scale kitchen
- 50'x16' billboard facing southbound traffic