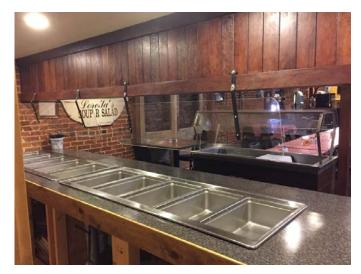

## **Includes:**

- Two buildings
- Huge corner parking lot
- Street-side parking
- Side & rear alleys
- Full basement with concrete floor
- Upper & lower level seating

- Bar area
- Public & private restrooms
- Food bar
- Unique interior design & décor
- Full-scale kitchen
- 50'x16' billboard facing southbound traffic