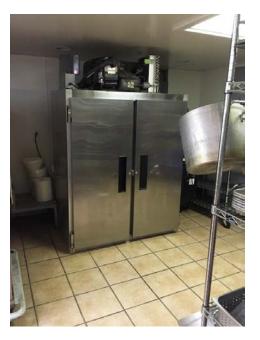

## **Includes:**

- Two buildings
- Huge corner parking lot
- Street-side parking
- Side & rear alleys
- Full basement with concrete floor
- Upper & lower level seating

- Bar area
- Public & private restrooms
- Food bar
- Unique interior design & décor
- Full-scale kitchen
- 50'x16' billboard facing southbound traffic