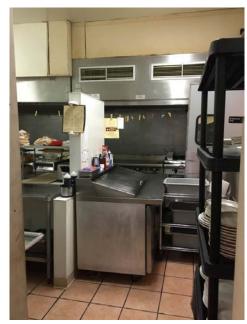

## **Includes:**

- Two buildings
- Huge corner parking lot
- Street-side parking
- Side & rear alleys
- Full basement with concrete floor
- Upper & lower level seating

- Bar area
- Public & private restrooms
- Food bar
- Unique interior design & décor
- Full-scale kitchen
- 50'x16' billboard facing southbound traffic