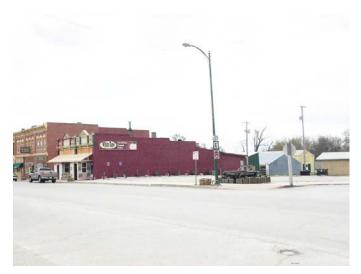

## White Rose Restaurant & Gifts 515 State Street, Mound City, MO

Located on Main Street of Mound City, this commercial property, currently operating as The White Rose Restaurant & Gifts, is a MUST SEE to appreciate! Both buildings have been completely gutted & redesigned with quality, hand craftsmanship & unique decor throughout giving it that warm, inviting atmosphere that makes customers want to revisit!

## **Includes:**

- Two buildings
- Huge corner parking lot
- Street-side parking
- Side & rear alleys
- Full basement with concrete floor
- Upper & lower level seating

- Bar area
- Public & private restrooms
- Food bar
- Unique interior design & décor
- Full-scale kitchen
- 50'x16' billboard facing southbound traffic