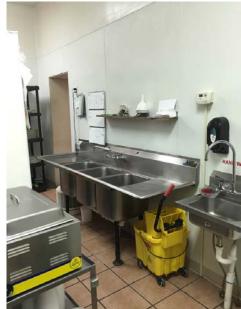

## **Includes:**

- Two buildings
- Huge corner parking lot
- Street-side parking
- Side & rear alleys
- Full basement with concrete floor
- Upper & lower level seating

- Bar area
- Public & private restrooms
- Food bar
- Unique interior design & décor
- Full-scale kitchen
- 50'x16' billboard facing southbound traffic