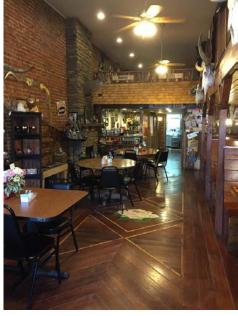

## White Rose Restaurant & Gifts 515 State Street, Mound City, MO

Located on Main Street of Mound City, this commercial property, currently operating as The White Rose Restaurant & Gifts, is a MUST SEE to appreciate! Both buildings have been completely gutted & redesigned with quality, hand craftsmanship & unique decor throughout giving it that warm, inviting atmosphere that makes customers want to revisit!

The current business is well established and has hosted numerous events & banquets. Priced as two options, you can literally walk in and open it as your own restaurant, franchise an existing restaurant/business, or turn it into your own unique establishment!

## **Includes:**

- Two buildings
- Huge corner parking lot
- Street-side parking
- Side & rear alleys
- Full basement with concrete floor
- Upper & lower level seating

- Bar area
- Public & private restrooms
- Food bar
- Unique interior design & décor
- Full-scale kitchen
- 50'x16' billboard facing southbound traffic