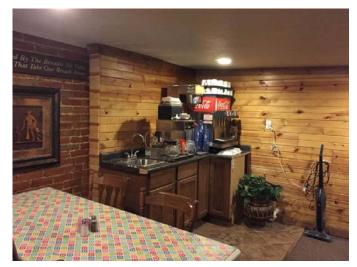

## **Includes:**

- Two buildings
- Huge corner parking lot
- Street-side parking
- Side & rear alleys
- Full basement with concrete floor
- Upper & lower level seating

- Bar area
- Public & private restrooms
- Food bar
- Unique interior design & décor
- Full-scale kitchen
- 50'x16' billboard facing southbound traffic