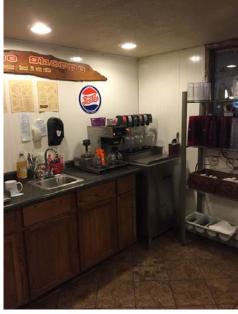

## **Includes:**

- Two buildings
- Huge corner parking lot
- Street-side parking
- Side & rear alleys
- Full basement with concrete floor
- Upper & lower level seating

- Bar area
- Public & private restrooms
- Food bar
- Unique interior design & décor
- Full-scale kitchen
- 50'x16' billboard facing southbound traffic