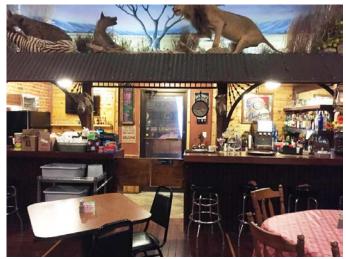

## White Rose Restaurant & Gifts 515 State Street, Mound City, MO

Located on Main Street of Mound City, this commercial property, currently operating as The White Rose Restaurant & Gifts, is a MUST SEE to appreciate! Both buildings have been completely gutted & redesigned with quality, hand craftsmanship & unique decor throughout giving it that warm, inviting atmosphere that makes customers want to revisit!

## **Includes:**

- Two buildings
- Huge corner parking lot
- Street-side parking
- Side & rear alleys
- Full basement with concrete floor
- Upper & lower level seating

- Bar area
- Public & private restrooms
- Food bar
- Unique interior design & décor
- Full-scale kitchen
- 50'x16' billboard facing southbound traffic