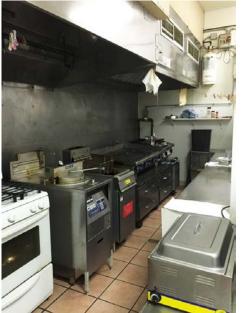

## **Includes:**

- Two buildings
- Huge corner parking lot
- Street-side parking
- Side & rear alleys
- Full basement with concrete floor
- Upper & lower level seating

- Bar area
- Public & private restrooms
- Food bar
- Unique interior design & décor
- Full-scale kitchen
- 50'x16' billboard facing southbound traffic