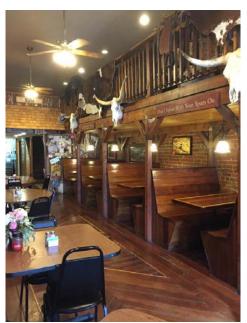

## White Rose Restaurant & Gifts 515 State Street, Mound City, MO

Located on Main Street of Mound City, this commercial property, currently operating as The White Rose Restaurant & Gifts, is a MUST SEE to appreciate! Both buildings have been completely gutted & redesigned with quality, hand craftsmanship & unique decor throughout giving it that warm, inviting atmosphere that makes customers want to revisit!

## **Includes:**

- Two buildings
- Huge corner parking lot
- Street-side parking
- Side & rear alleys
- Full basement with concrete floor
- Upper & lower level seating

- Bar area
- Public & private restrooms
- Food bar
- Unique interior design & décor
- Full-scale kitchen
- 50'x16' billboard facing southbound traffic