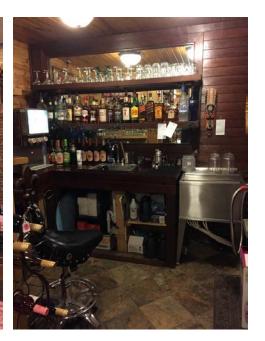

## **Includes:**

- Two buildings
- Huge corner parking lot
- Street-side parking
- Side & rear alleys
- Full basement with concrete floor
- Upper & lower level seating

- Bar area
- Public & private restrooms
- Food bar
- Unique interior design & décor
- Full-scale kitchen
- 50'x16' billboard facing southbound traffic