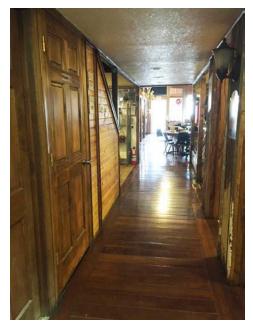

## White Rose Restaurant & Gifts 515 State Street, Mound City, MO

Located on Main Street of Mound City, this commercial property, currently operating as The White Rose Restaurant & Gifts, is a MUST SEE to appreciate! Both buildings have been completely gutted & redesigned with quality, hand craftsmanship & unique decor throughout giving it that warm, inviting atmosphere that makes customers want to revisit!

## **Includes:**

- Two buildings
- Huge corner parking lot
- Street-side parking
- Side & rear alleys
- Full basement with concrete floor
- Upper & lower level seating

- Bar area
- Public & private restrooms
- Food bar
- Unique interior design & décor
- Full-scale kitchen
- 50'x16' billboard facing southbound traffic