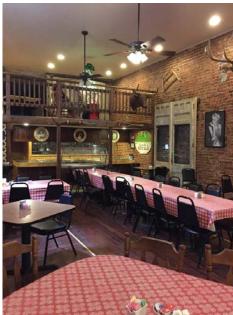

## **Includes:**

- Two buildings
- Huge corner parking lot
- Street-side parking
- Side & rear alleys
- Full basement with concrete floor
- Upper & lower level seating

- Bar area
- Public & private restrooms
- Food bar
- Unique interior design & décor
- Full-scale kitchen
- 50'x16' billboard facing southbound traffic