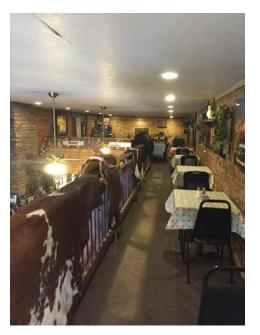

## White Rose Restaurant & Gifts 515 State Street, Mound City, MO

Located on Main Street of Mound City, this commercial property, currently operating as The White Rose Restaurant & Gifts, is a MUST SEE to appreciate! Both buildings have been completely gutted & redesigned with quality, hand craftsmanship & unique decor throughout giving it that warm, inviting atmosphere that makes customers want to revisit!

## **Includes:**

- Two buildings
- Huge corner parking lot
- Street-side parking
- Side & rear alleys
- Full basement with concrete floor
- Upper & lower level seating

- Bar area
- Public & private restrooms
- Food bar
- Unique interior design & décor
- Full-scale kitchen
- 50'x16' billboard facing southbound traffic