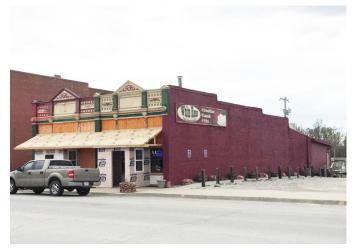

## White Rose Restaurant & Gifts 515 State Street, Mound City, MO

Located on Main Street of Mound City, this commercial property, currently operating as The White Rose Restaurant & Gifts, is a MUST SEE to appreciate! Both buildings have been completely gutted & redesigned with quality, hand craftsmanship & unique decor throughout giving it that warm, inviting atmosphere that makes customers want to revisit!

The current business is well established and has hosted numerous events & banquets. Priced as two options, you can literally walk in and open it as your own restaurant, franchise an existing restaurant/business, or turn it into your own unique establishment!

## **Includes:**

- Two buildings
- Huge corner parking lot
- Street-side parking
- Side & rear alleys
- Full basement with concrete floor
- Upper & lower level seating

- Bar area
- Public & private restrooms
- Food bar
- Unique interior design & décor
- Full-scale kitchen
- 50'x16' billboard facing southbound traffic