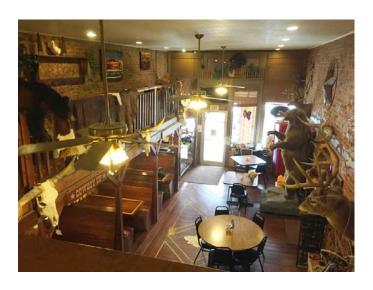

## White Rose Restaurant & Gifts 515 State Street, Mound City, MO

Located on Main Street of Mound City, this commercial property, currently operating as The White Rose Restaurant & Gifts, is a MUST SEE to appreciate! Both buildings have been completely gutted & redesigned with quality, hand craftsmanship & unique decor throughout giving it that warm, inviting atmosphere that makes customers want to revisit!

## **Includes:**

- Two buildings
- Huge corner parking lot
- Street-side parking
- Side & rear alleys
- Full basement with concrete floor
- Upper & lower level seating

- Bar area
- Public & private restrooms
- Food bar
- Unique interior design & décor
- Full-scale kitchen
- 50'x16' billboard facing southbound traffic