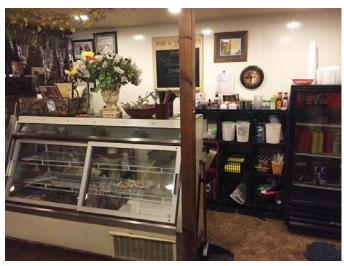

## **Includes:**

- Two buildings
- Huge corner parking lot
- Street-side parking
- Side & rear alleys
- Full basement with concrete floor
- Upper & lower level seating

- Bar area
- Public & private restrooms
- Food bar
- Unique interior design & décor
- Full-scale kitchen
- 50'x16' billboard facing southbound traffic