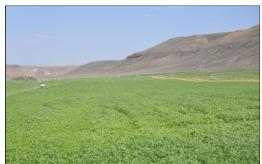

## **Unlimited Possibilities**

530 +/- gross acres with approx. 196 +/- acres irrigated under five pivots and 72 +/- acres irrigated under wheel lines and solid set. Water is from King Hill Irrigation District covering 279.7 acres. The owner states the property can run up to 100 head cow/calf if desired. The property features an abundance of recreation including private boat water skiing, horseback dock, riding, ATV riding, fishing, wildlife watching and a hunting preserve w/ duck blink all on private property.