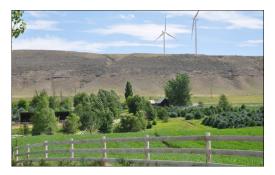

## **Unlimited Possibilities**

530 +/- gross acres with approx. 196 +/- acres irrigated under five pivots and 72 +/- acres irrigated under wheel lines and solid set. Water is from King Hill Irrigation District covering 279.7 acres. The owner states the property can run up to 100 head cow/calf if desired. The property features an abundance of recreation including private boat water skiing, horseback dock, riding, ATV riding, fishing, wildlife watching and a hunting preserve w/ duck blink all on private property.

Property shows pride of ownership in a relaxing, beautiful setting with unbeatable views.

For Showing of the Property Call Bob Jones, Broker 308-6060 Mark E. Jones, Associate Broker 208-733-0404/308-3030