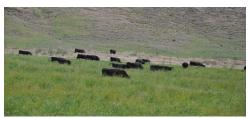

## **Unlimited Possibilities**

530 +/- gross acres with approx. 196 +/- acres irrigated under five pivots and 72 +/- acres irrigated under wheel lines and solid set. Water is from King Hill Irrigation District covering 279.7 acres. The owner states the property can run up to 100 head cow/calf if desired. The property features an abundance of recreation including private boat water skiing, horseback dock, riding, ATV riding, fishing, wildlife watching and a hunting preserve w/ duck blink all on private property.