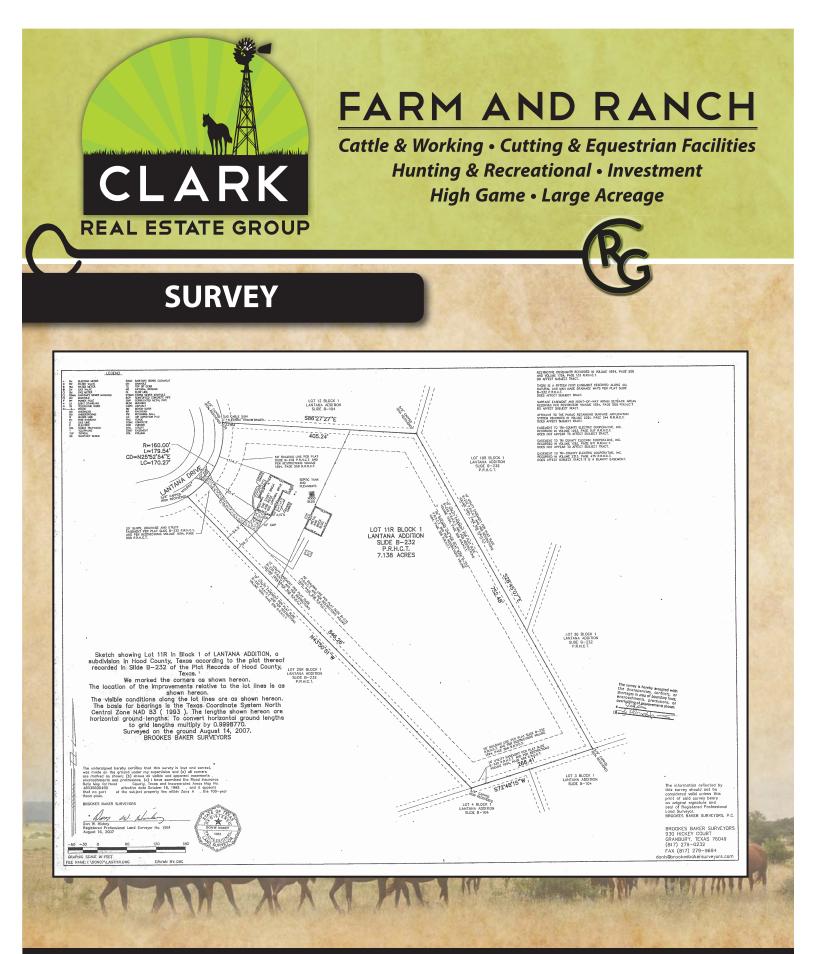

#### ♦ 7.138 acres

- ♦ 3,524 sf
- 4 bedroom / 3.1 bath
- Open-air 8 stall metal barn
- Priefert hot walker
- Round pen, small arena & pipe fencing

\$549,000

#### **Key Features:**

- ✓ 7.138 acres
- ✓ 3,524 sf / 4 bedroom / 3.1 bath
- ✓ Open-air 8 stall metal barn
- Priefert hot walker
- Round pen, small arena & pipe fencing