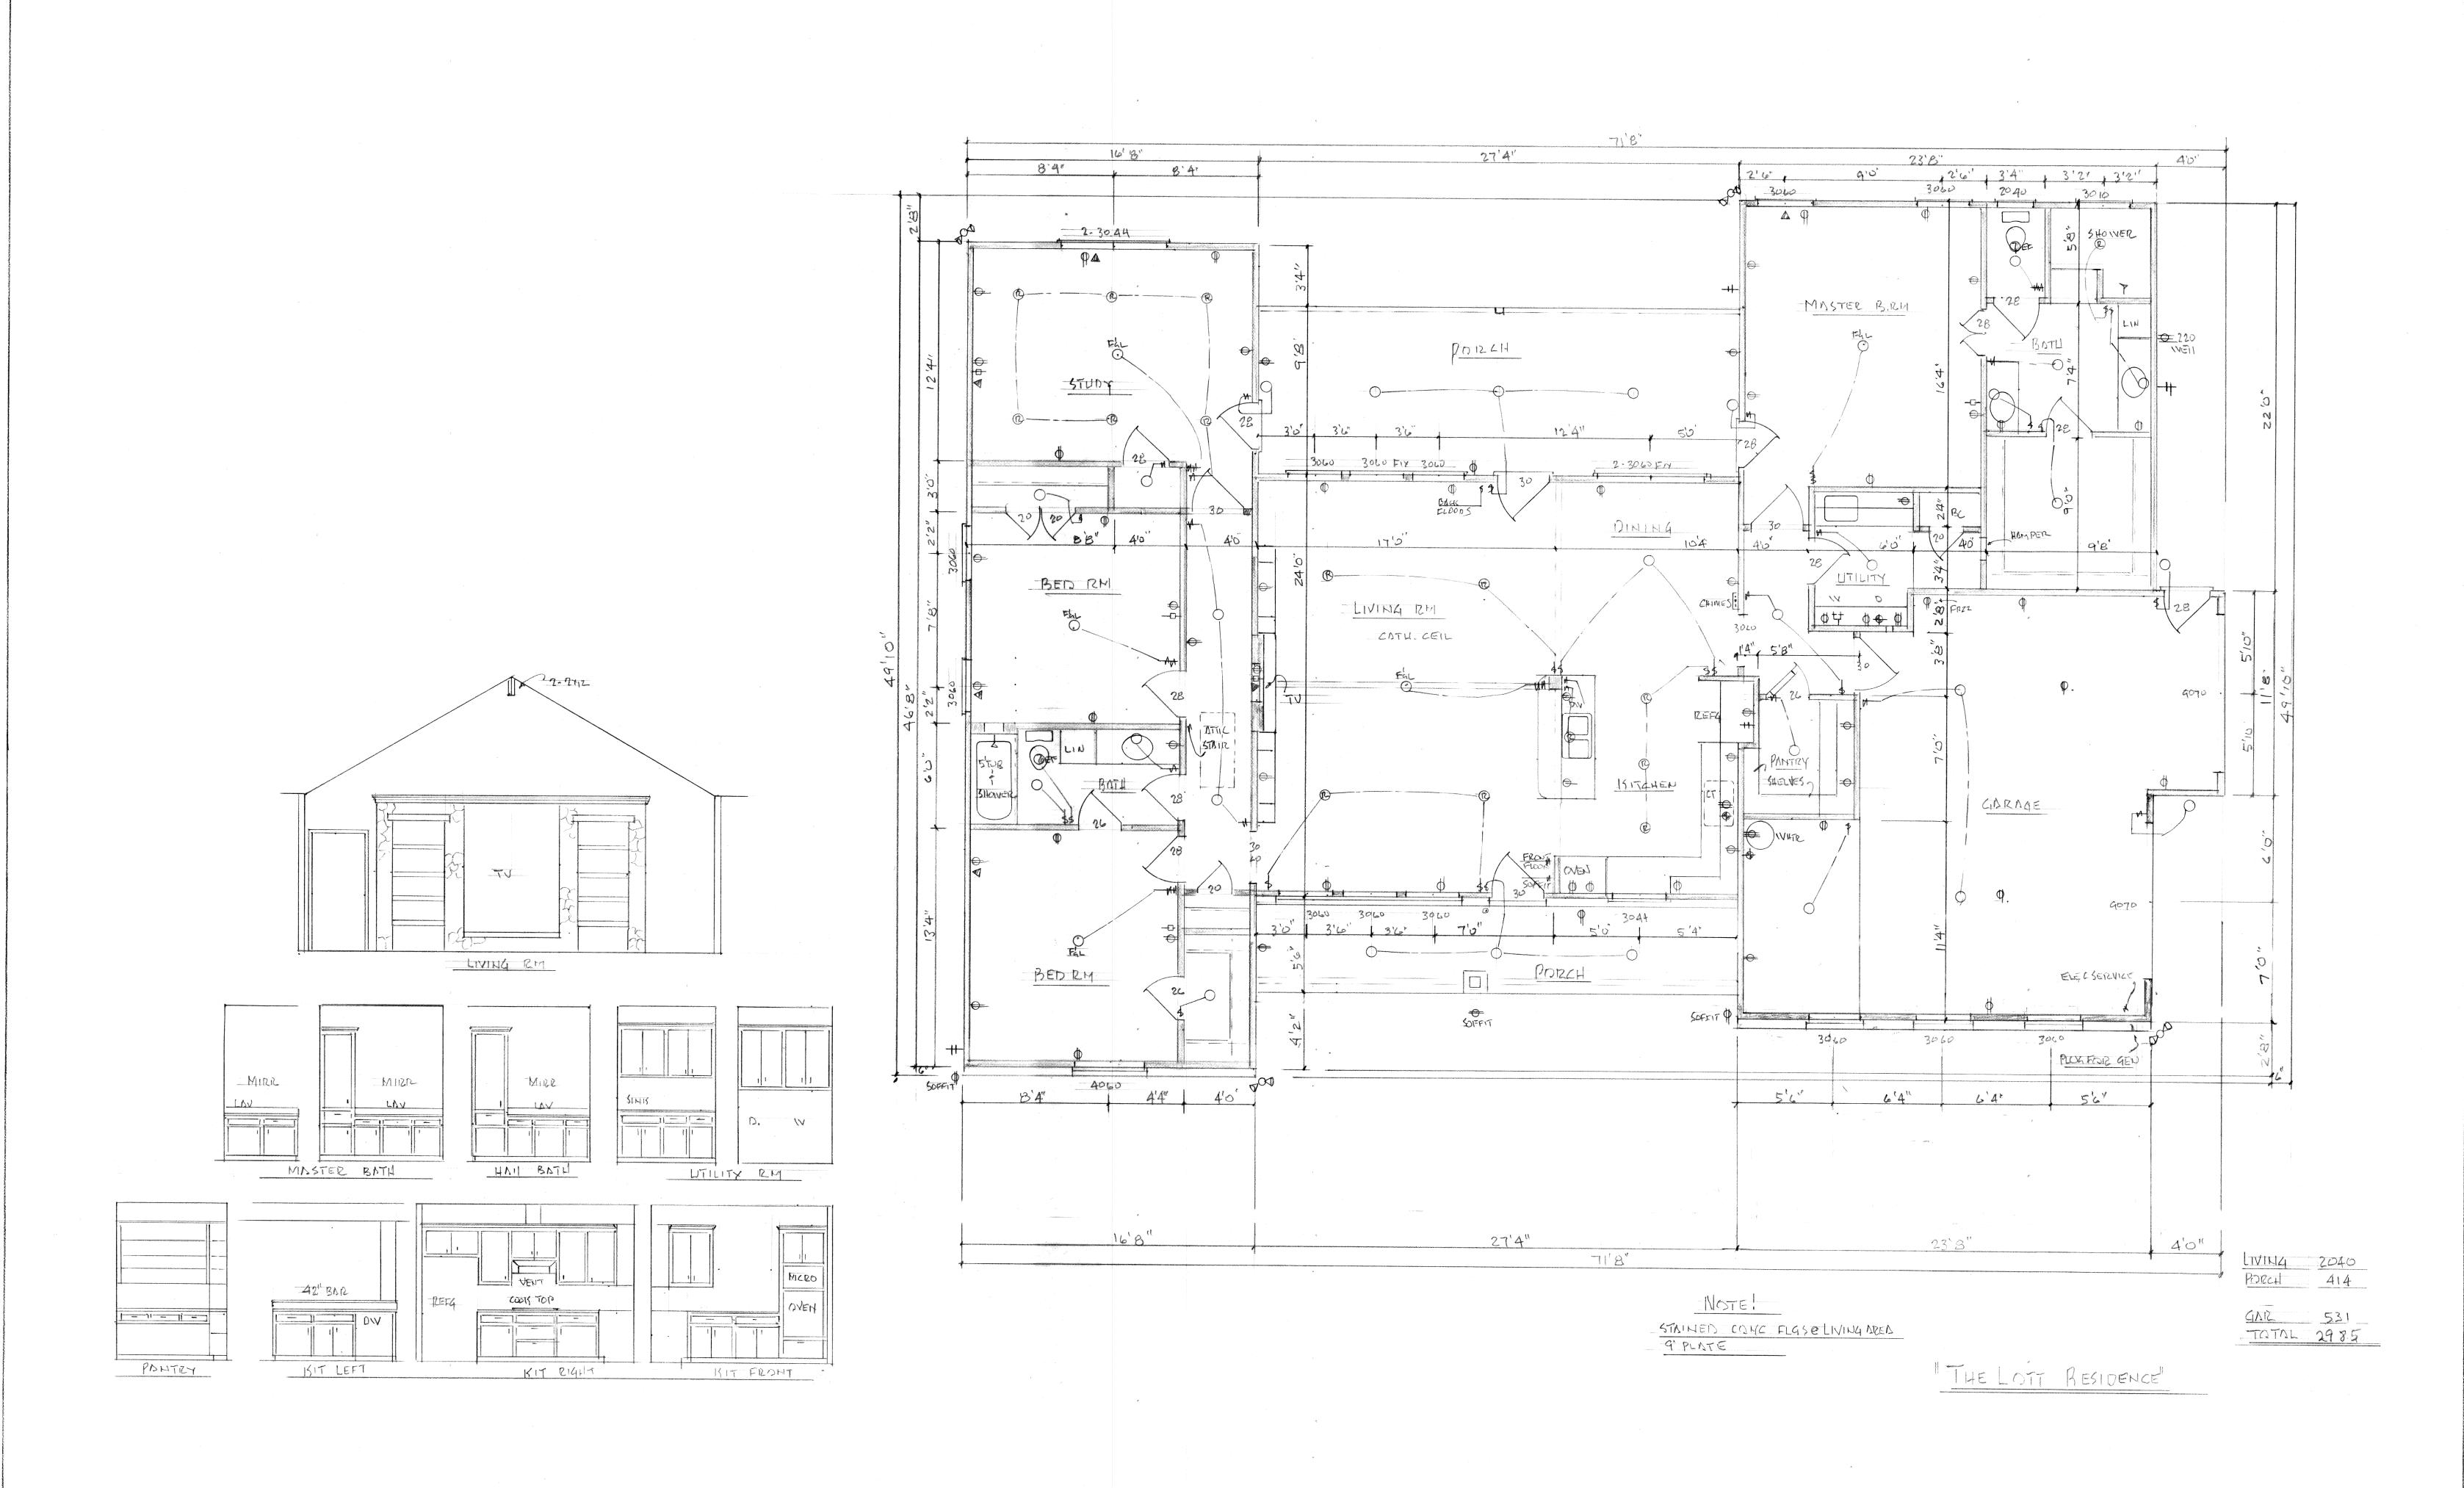

71/25 23'8" 27'4" 16' 8" DROB 31211 bower 1110" A"SLAB
DOLLY
#3 REBARS 12"OLEW
55ACK CONC GNBN4E 7'0" PORCH 27'4" 23'8" 7118"