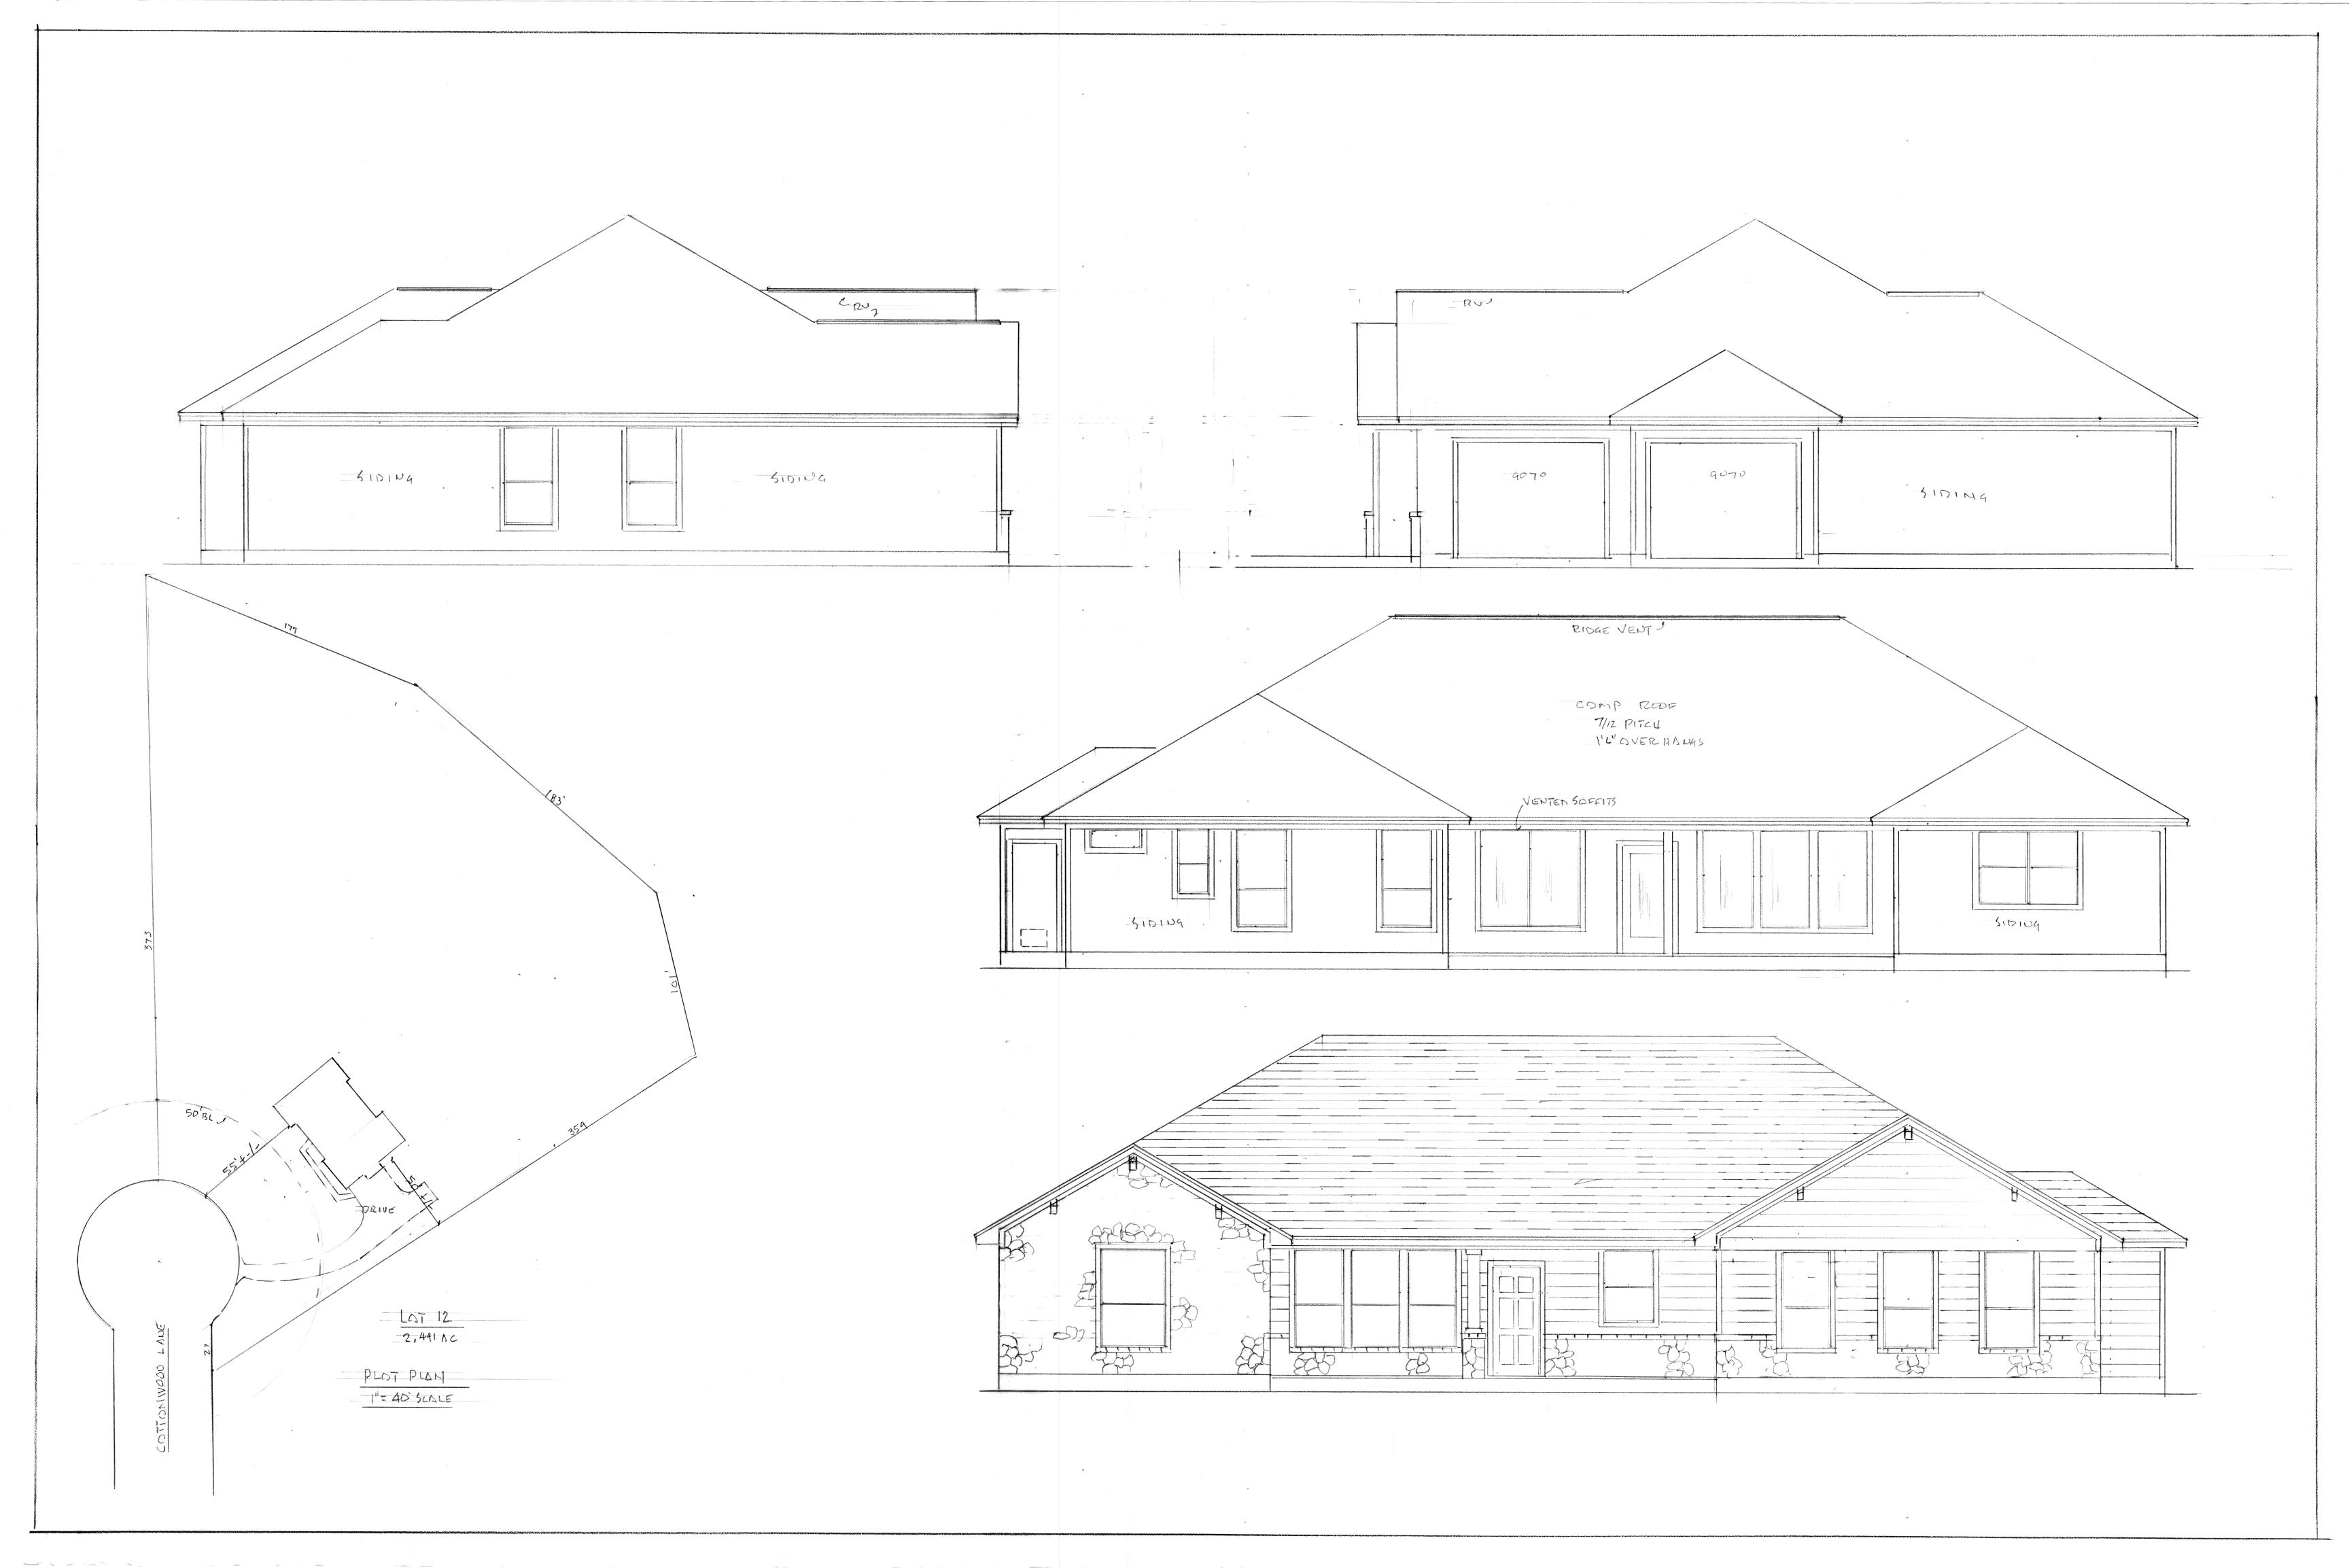

71/25 23'8" 27'4" 16' 8" DROB 31211 bower 1110" A"SLAB
DOLLY
#3 REBARS 12"OLEW
55ACK CONC GNBN4E 7'0" PORCH 27'4" 23'8" 7118"

## List of Improvements:

- \* Terraced flagstone wall
- \* 10 zone sprinkler system
- \* Water softener system
- \* Water filtration system
- \* Gutters
- \* Well house
- \* Exterior fencing
- \* Window treatments
- \* Flagstoned patio
- \* Bermuda sodded yard
- \* AC system drain pan
- \* Emergency shutoff float switch
- \* Cable TV outlet on patio
- \* Water outlet on patio for outside bar
- \* Insulated garage doors
- \* R-15 insulation in all exterior walls
- \* All interior water lines are Pex.
- \* Built-in dual chest of drawers in Master Bedroom closet
- \* Engineered slab