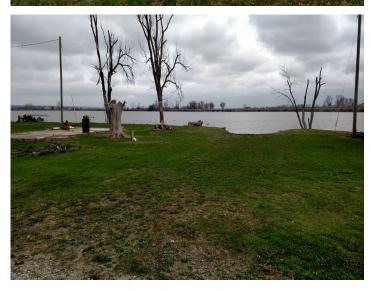

### #6 206 Ramsey Addition Lots #21, 22, 23, Big Lake, MO

These three lakefront lots are on a quiet dead end road & great place to have the whole family! This location was <u>just dredged</u> and has a great lake view at the wide mouth of the canal. With a nice big concrete pad and two camper hookups with room for so much more! You can enjoy the early morning sun with the afternoon sun to your back.

Easy lake access with your very own private boat ramp as well!

Price: \$53,900.00

Lot Size: Approx. 150' X 136'

Taxes: 2016 taxes were \$332.31

PRICE REDUCED! \$49,000.00 School District: Craig R III Sewer: Septic

#### **Other Features:**

Private boat ramp

- Lake was *JUST DREDGED* in front of these lots in March 2017 For great water depth!
- Large concrete pad
- Two camper hook ups (new electrical boxes needed)

# #6 206 Ramsey Addition Lots #21, 22, 23, Big Lake, MO Photos