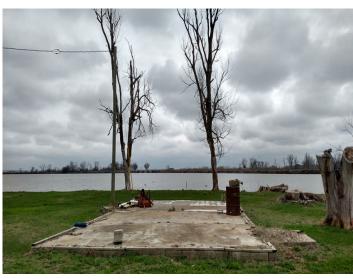

### #6 206 Ramsey Addition Lots #21, 22, 23, Big Lake, MO

These three lakefront lots are on a quiet dead end road & great place to have the whole family! This location was <u>just dredged</u> and has a great lake view at the wide mouth of the canal. With a nice big concrete pad and two camper hookups with room for so much more! You can enjoy the early morning sun with the afternoon sun to your back.

#### **Other Features:**

Private boat ramp

- Lake was *JUST DREDGED* in front of these lots in March 2017 For great water depth!
- Large concrete pad
- Two camper hook ups (new electrical boxes needed)