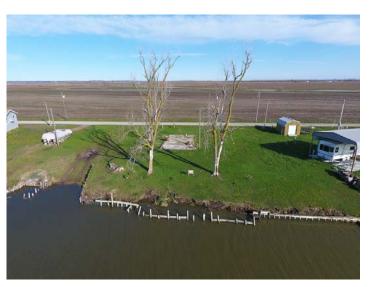

### #6 206 Ramsey Addition Lots #21, 22, 23, Big Lake, MO

These three lakefront lots are on a quiet dead end road & great place to have the whole family! This location was <u>just dredged</u> and has a great lake view at the wide mouth of the canal. With a nice big concrete pad and two camper hookups with room for so much more! You can enjoy the early morning sun with the afternoon sun to your back.

Easy lake access with your very own private boat ramp as well!

Price: \$53,900.00

Lot Size: Approx. 150' X 136'

Taxes: 2016 taxes were \$332.31

PRICE REDUCED! \$49,000.00 School District: Craig R III Sewer: Septic

#### **Other Features:**

Private boat ramp

- Lake was *JUST DREDGED* in front of these lots in March 2017 For great water depth!
- Large concrete pad
- Two camper hook ups (new electrical boxes needed)