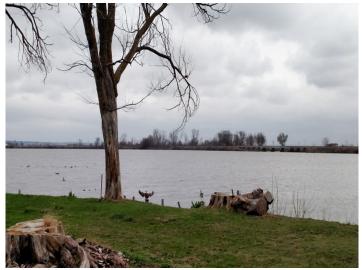

### #6 206 Ramsey Addition Lots #21, 22, 23, Big Lake, MO

These three lakefront lots are on a quiet dead end road & great place to have the whole family! This location was <u>just dredged</u> and has a great lake view at the wide mouth of the canal. With a nice big concrete pad and two camper hookups with room for so much more! You can enjoy the early morning sun with the afternoon sun to your back.

Easy lake access with your very own private boat ramp as well!

Price: \$53,900.00

Lot Size: Approx. 150' X 136'

Taxes: 2016 taxes were \$332.31

PRICE REDUCED! \$49,000.00 School District: Craig R III Sewer: Septic