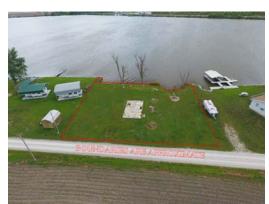

### #6 206 Ramsey Addition Lots #21, 22, 23, Big Lake, MO

These three lakefront lots are on a quiet dead end road & great place to have the whole family! This location was <u>just dredged</u> and has a great lake view at the wide mouth of the canal. With a nice big concrete pad and two camper hookups with room for so much more! You can enjoy the early morning sun with the afternoon sun to your back.

Easy lake access with your very own private boat ramp as well!

Price: \$53,900.00

Lot Size: Approx. 150' X 136'

Taxes: 2016 taxes were \$332.31

PRICE REDUCED! \$49,000.00 School District: Craig R III Sewer: Septic

#### **Other Features:**

Private boat ramp

- Lake was *JUST DREDGED* in front of these lots in March 2017 For great water depth!
- Large concrete pad
- Two camper hook ups (new electrical boxes needed)

# #6 206 Ramsey Addition Lots #21, 22, 23, Big Lake, MO Photos