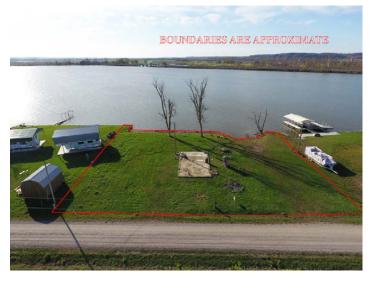

### #6 206 Ramsey Addition Lots #21, 22, 23, Big Lake, MO

These three lakefront lots are on a quiet dead end road & great place to have the whole family! This location was <u>just dredged</u> and has a great lake view at the wide mouth of the canal. With a nice big concrete pad and two camper hookups with room for so much more! You can enjoy the early morning sun with the afternoon sun to your back.

Easy lake access with your very own private boat ramp as well!

Price: \$53,900.00

Lot Size: Approx. 150' X 136'

Taxes: 2016 taxes were \$332.31

PRICE REDUCED! \$49,000.00 School District: Craig R III Sewer: Septic

#### **Other Features:**

Private boat ramp

- Lake was *JUST DREDGED* in front of these lots in March 2017 For great water depth!
- Large concrete pad
- Two camper hook ups (new electrical boxes needed)

# #6 206 Ramsey Addition Lots #21, 22, 23, Big Lake, MO Photos