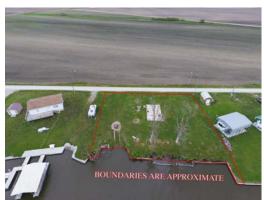

### #6 206 Ramsey Addition Lots #21, 22, 23, Big Lake, MO

These three lakefront lots are on a quiet dead end road & great place to have the whole family! This location was <u>just dredged</u> and has a great lake view at the wide mouth of the canal. With a nice big concrete pad and two camper hookups with room for so much more! You can enjoy the early morning sun with the afternoon sun to your back.

Easy lake access with your very own private boat ramp as well!

Price: \$53,900.00

Lot Size: Approx. 150' X 136'

Taxes: 2016 taxes were \$332.31

PRICE REDUCED! \$49,000.00 School District: Craig R III Sewer: Septic

#### **Other Features:**

Private boat ramp

- Lake was *JUST DREDGED* in front of these lots in March 2017 For great water depth!
- Large concrete pad
- Two camper hook ups (new electrical boxes needed)

# #6 206 Ramsey Addition Lots #21, 22, 23, Big Lake, MO Photos