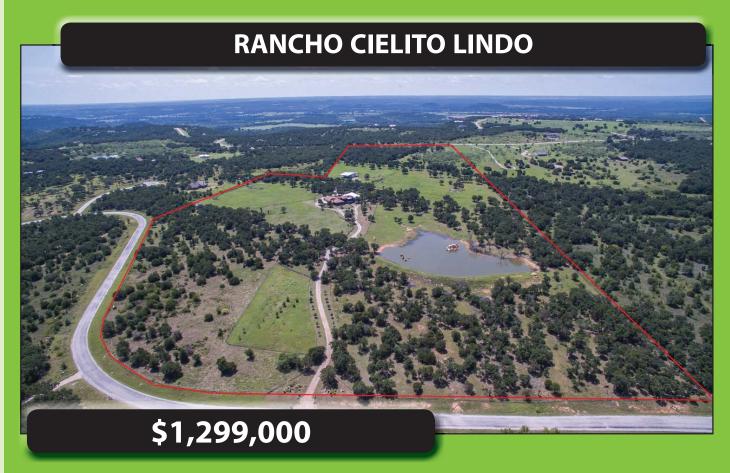

## RESIDENTIAL

- ♦ 5,827 sf, 54 acres
- **♦** Exclusive gated community and private club in Gordon, TX
- **♦** Epitome of luxury log cabin retreat with large rustic ballroom
- ♦ 4 bedrooms, 5.5 bathrooms
- ♦ Huge outdoor covered back patio wraps around large stained concrete open patio area

## 1514 Stagecoach Trail • Gordon, TX

Located in 7-R Ranch Estates, near Lake Palo Pinto, the property boasts 54 acres with perimeter, cross fencing & very large pond. The 4BR - 5 ½ bath home offers 5,827 SF of space including a huge outdoor patio the home wraps around creating the perfect place to entertain up to 100 guests! This home is perfect for a business owner, who enjoys the opportunity to entertain clients and host private functions. Paired with Sundance Club the owner will enjoy access to additional hotel rooms, cabins, food and beverage operations, and more.