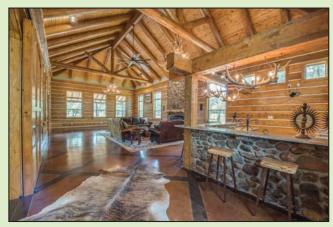

## RESIDENTIAL

- ♦ 5,827 sf, 54 acres
- **♦** Exclusive gated community and private club in Gordon, TX
- **♦** Epitome of luxury log cabin retreat with large rustic ballroom
- ♦ 4 bedrooms, 5.5 bathrooms
- ♦ Huge outdoor covered back patio wraps around large stained concrete open patio area

## 1514 Stagecoach Trail • Gordon, TX

Located in 7-R Ranch Estates, near Lake Palo Pinto, the property boasts 54 acres with perimeter, cross fencing & very large pond. The 4BR - 5 ½ bath home offers 5,827 SF of space including a huge outdoor patio the home wraps around creating the perfect place to entertain up to 100 guests! This home is perfect for a business owner, who enjoys the opportunity to entertain clients and host private functions. Paired with Sundance Club the owner will enjoy access to additional hotel rooms, cabins, food and beverage operations, and more.