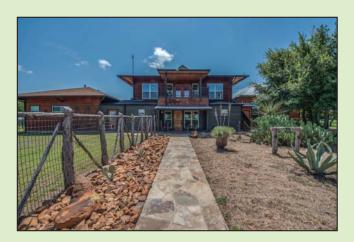

## RESIDENTIAL

- ♦ 5,827 sf, 54 acres
- **♦** Exclusive gated community and private club in Gordon, TX
- **♦** Epitome of luxury log cabin retreat with large rustic ballroom
- ♦ 4 bedrooms, 5.5 bathrooms
- ♦ Huge outdoor covered back patio wraps around large stained concrete open patio area

## 1514 Stagecoach Trail • Gordon, TX

Located in 7-R Ranch Estates, near Lake Palo Pinto, the property boasts 54 acres with perimeter, cross fencing & very large pond. The 4BR - 5 ½ bath home offers 5,827 SF of space including a huge outdoor patio the home wraps around creating the perfect place to entertain up to 100 guests! This home is perfect for a business owner, who enjoys the opportunity to entertain clients and host private functions. Paired with Sundance Club the owner will enjoy access to additional hotel rooms, cabins, food and beverage operations, and more.