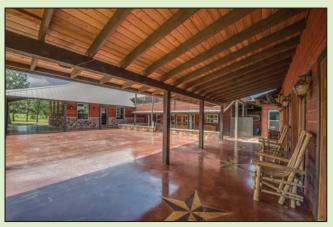

## RESIDENTIAL

- ♦ 5,827 sf, 54 acres
- **♦** Exclusive gated community and private club in Gordon, TX
- **♦** Epitome of luxury log cabin retreat with large rustic ballroom
- ♦ 4 bedrooms, 5.5 bathrooms
- ♦ Huge outdoor covered back patio wraps around large stained concrete open patio area

## 1514 Stagecoach Trail • Gordon, TX

Located in 7-R Ranch Estates, near Lake Palo Pinto, the property boasts 54 acres with perimeter, cross fencing & very large pond. The 4BR - 5 ½ bath home offers 5,827 SF of space including a huge outdoor patio the home wraps around creating the perfect place to entertain up to 100 guests! This home is perfect for a business owner, who enjoys the opportunity to entertain clients and host private functions. Paired with Sundance Club the owner will enjoy access to additional hotel rooms, cabins, food and beverage operations, and more.