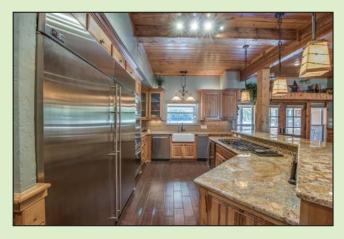

## RESIDENTIAL

- ♦ 5,827 sf, 54 acres
- **♦** Exclusive gated community and private club in Gordon, TX
- **♦** Epitome of luxury log cabin retreat with large rustic ballroom
- ♦ 4 bedrooms, 5.5 bathrooms
- ♦ Huge outdoor covered back patio wraps around large stained concrete open patio area

## 1514 Stagecoach Trail • Gordon, TX

Located in 7-R Ranch Estates, near Lake Palo Pinto, the property boasts 54 acres with perimeter, cross fencing & very large pond. The 4BR - 5 ½ bath home offers 5,827 SF of space including a huge outdoor patio the home wraps around creating the perfect place to entertain up to 100 guests! This home is perfect for a business owner, who enjoys the opportunity to entertain clients and host private functions. Paired with Sundance Club the owner will enjoy access to additional hotel rooms, cabins, food and beverage operations, and more.