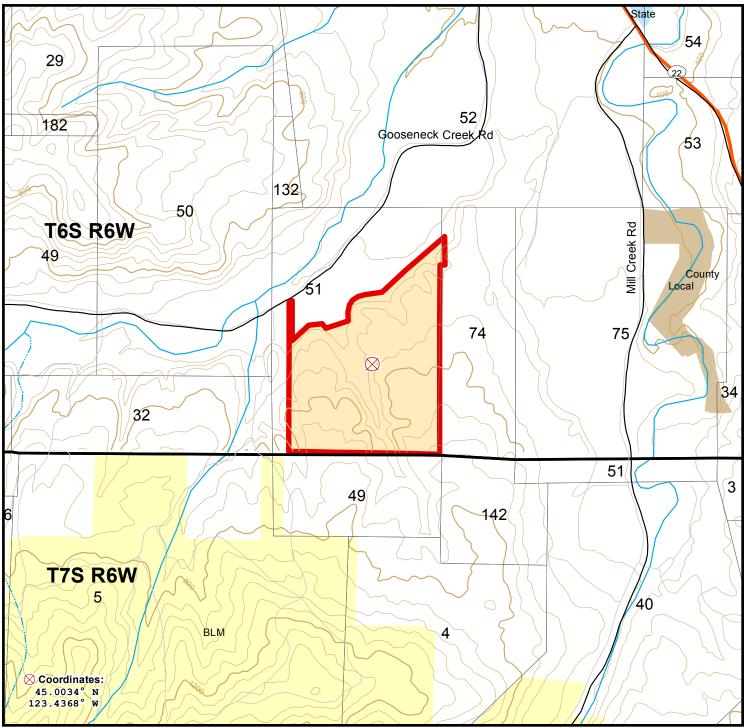

## Gooseneck Creek - Parcel Map Parcel # 41053Hb020

Polk County, OR - approx. 133 acres +/-

The property depicted on this map has not been surveyed. The acreage is an estimate based upon GIS data. The volume information in this report is based on current information in the seller's inventory system. The information is subject to change due to harvest activities and/or updates resulting from routine maintenance of the inventory system. Neither the owner nor its officers, directors, employees or agents represent or warrant the accuracy or completeness of the ownership acreage, the cover type acreage, timber inventory species, grade or volumes, legal or practical access to the property, or operability. 6/28/2017