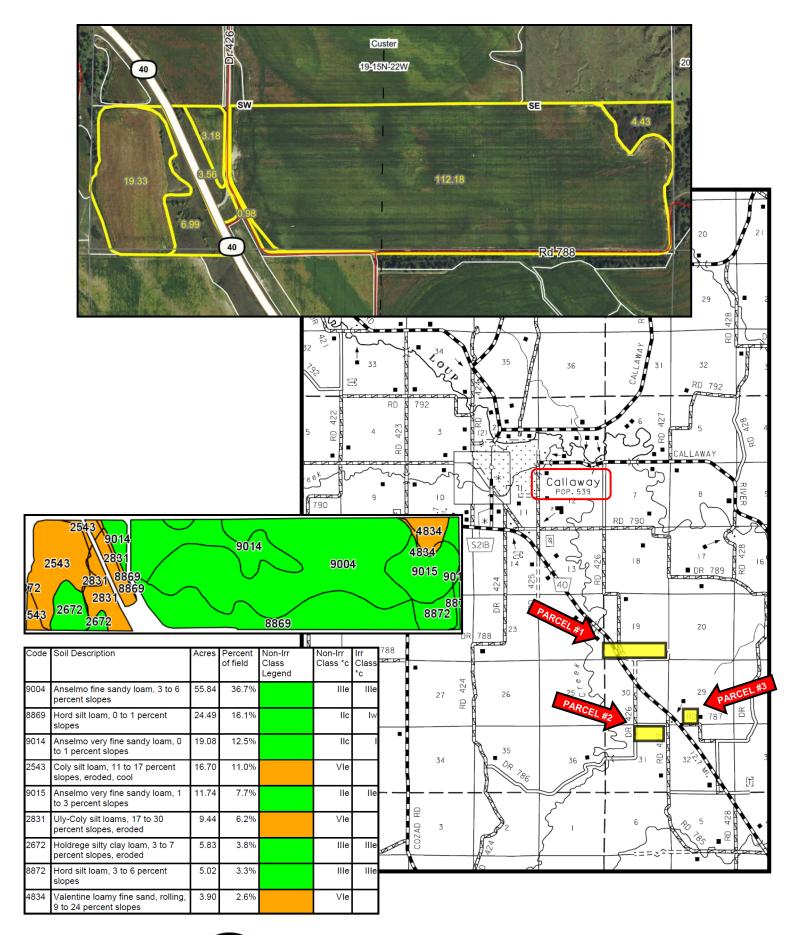

## LAND FOR SALE

**Location:** 3 miles southeast of Callaway, NE on Highway 40 to Drive 426.

Legal

**Description:** SE1/4 SW1/4, S1/2 SE1/4 and Lot 4 (less 2.81 Ac. St. Hwy & 6.63 Ac RR)

Section 19-T15N-R22W of the 6th P.M., Custer County, Nebraska.

**Acres:** 147.09 tax assessed acres.

**Taxes:** 2017 real estate taxes - \$2,141.02

Land Use: The Custer County Assessor indicates there are 128.88 acres of dry cropland, 14.04 acres of

grass and 4.17 acres as roads.

**FSA Info:** FSA Cropland - 135.67 acres. Corn base 56.19 acres with PLC yield of 113 bu/acre, wheat base

28.08 acres with PLC yield of 39 bu/acre, soybean base 12.52 acres with PLC yield of 35 bu/acre.

**Soils:** Soils consist primarily of Anselmo fine sandy loam, Hord silt loam and Coly silt loam, with

lesser amounts of Holdrege silty clay loam and Valentine loamy fine sand.

**Price:** \$350,000

**Comments:** A very good quality farm with deer hunting potential.