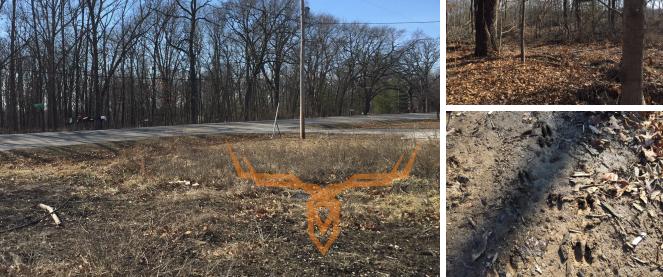

### **PROPERTY DESCRIPTION:**

If you're looking for a nice place to build home or cabin and/or a lake with some hunting you have to check this property out. There are a lot of great home sites on this property but my favorite was in the back really secluded sitting on a big ridge overlooking a big creek and a big bottom with agriculture and timer. I would love to sit on a deck overlooking this spot. There is also a valley that you could potentially damn up and make a really nice 8-9 acre private lake. I found lots of deer tracks and actually jumped 2 small bucks while walking the property. I also found some giant cedar trees ripped up by a nice buck. This is nice property just outside of town that just needs a little work. Electric and water are available at the road.

#### **PROPERTY HIGHLIGHTS:**

- 26 +/- acres
- Possible 8-9 +/- acre lake site
- Possible home sites
- County water & electric available at road
- Electric
- Great views

PRICE: \$91,000 **ACRES: 26 COUNTY:** Marion