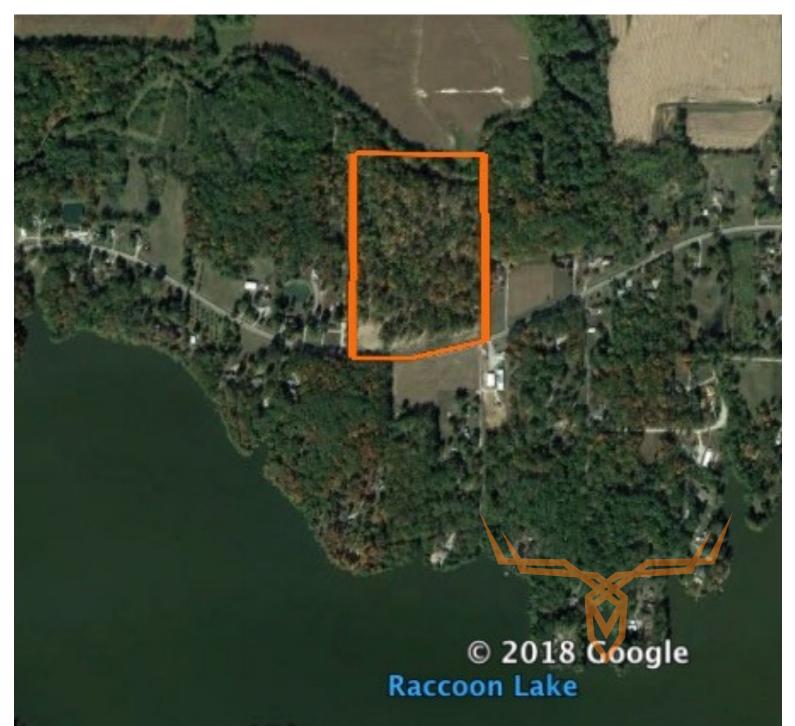

### **PROPERTY DESCRIPTION:**

If you're looking for a nice place to build home or cabin and/or a lake with some hunting you have to check this property out. There are a lot of great home sites on this property but my favorite was in the back really secluded sitting on a big ridge overlooking a big creek and a big bottom with agriculture and timer. I would love to sit on a deck overlooking this spot. There is also a valley that you could potentially damn up and make a really nice 8-9 acre private lake. I found lots of deer tracks and actually jumped 2 small bucks while walking the property. I also found some giant cedar trees ripped up by a nice buck. This is nice property just outside of town that just needs a little work. Electric and water are available at the road.

#### **PROPERTY HIGHLIGHTS:**

- 26 +/- acres
- Possible 8-9 +/- acre lake site
- Possible home sites
- County water & electric available at road
- Electric
- Great views

PRICE: \$91,000 **ACRES: 26 COUNTY:** Marion