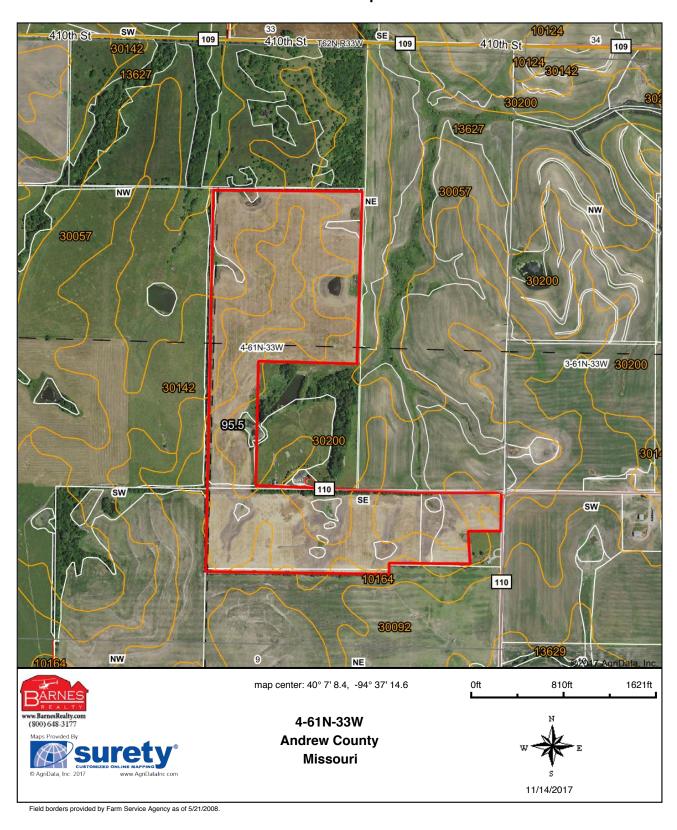

## 95.5 Acres +/- Andrew County, MO Surety Map

### **Aerial Map**

#### **LOCATION:**

Property is approximately 9 miles North West of King City, MO. on County Road 110.