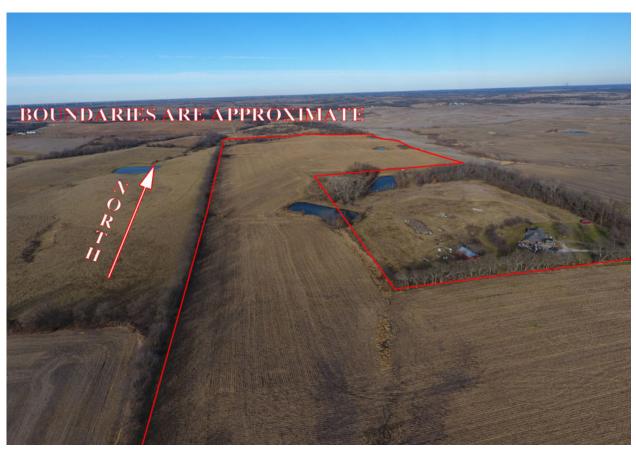

| mber/Leg      | al Description   | : S4-T61 | N-R33V        | V          |                 |               |      |                   |                  |               |         |         |                      |                                |            | Dane     | ated on Nov           | Constant: C       | 00                 |             |
| Cropland: 88,85 Reported |               |                  |          |               | rted on C  | Cropland: 88.65 |               |      |                   | Difference: 0.00 |               |         |         | нерс                 | Reported on Non-Cropland; 0.00 |            |          |                       |                   |                    |             |

## 95.5 Acres +/- Andrew County, MO Aerial Photos





## 95.5 Acres +/- Andrew County, MO Aerial Photos





## 95.5 Acres +/- Andrew County, MO Aerial Photos