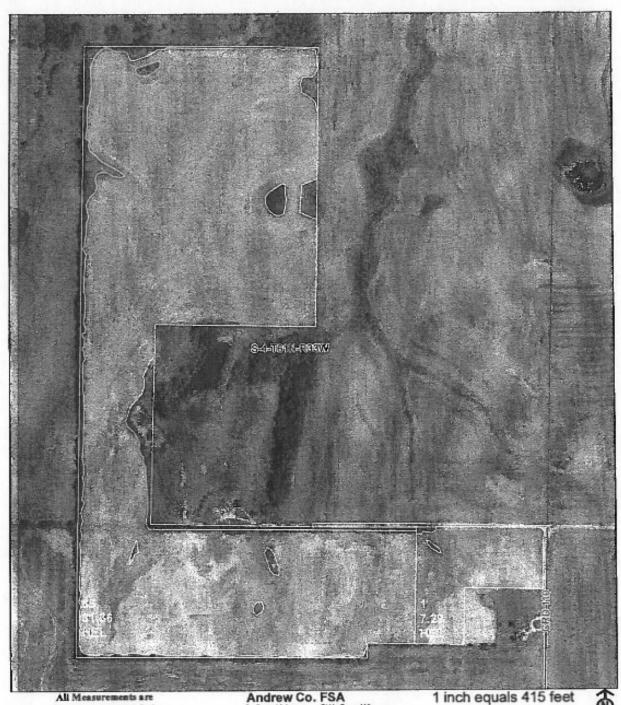

### FSA Map

All Measurements are For FSA Programs Only Wetland Determination Identifiers

- Restricted Use
- ∇ Limited Restrictions
- Exempt from Conservation Compliance Provisions

Disclaimer: Wetland identifiers to not represent the size, shape or specific determination of the area. Refer to your original determination (CPA-406 and attached maps) for exact wetland boundaries and determinations, or contact NRCS Andrew Co. FSA
C=Com-Yel-gr CW=Com-Whe-gr
Amy=Com-Amy-gr Wxy=Com-Wxy-gr
MIlo=Sorgh-grs-gr
HRW=Wheat-hrw-gr SRW=Wheat-srw-gr
H=Mixfg-IGS-fg P=Mixfg-IGS-gz
Fg=Mixfg-LGM-fg
Alf=Alfalfa-fg GLS=Grass-FTA-LS
PP=preventedplanted F=Falled I=Irrigated
'Non-Irrigated acres unless noted on map

1 inch equals 415 feet Program Year: 2018

Created: 1/5/2018 Flown: 2016-06-15

Farm 5684 Tract 12168