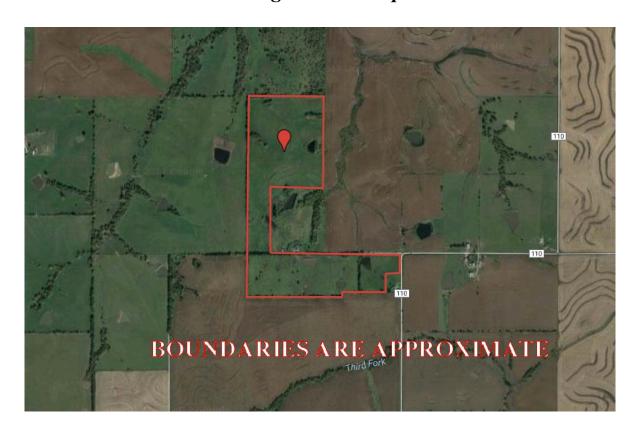

iability for error and omissions is assumed. Barnes Realty has made every effort to present accurate information on the property presented. Most of the information comes from outside sources: County/Government/Seller and human error can occur. It's the Buyer's responsibility to satisfy himself with the information presented and to determine the information to be true and accurate and the property to be suited for his intended use. The listing may be withdrawn with or without approval. The Seller further reserves the right to reject any and all offers.

All inquiries, inspections, appointments, and offers must be sent through:

RICK BARNES, BROKER, BARNES REALTY COMPANY, 18156 HWY 59, MOUND CITY, MO 64470 PHONE NUMBER: 1-660-442-3177.

## 95.5 Acres +/- Andrew County, MO Google Aerial Map



General Location Map



# 95.5 Acres +/- Andrew County, MO Driving Map



Andrew County, MO

Nodeway

TOP

REVIEW OF THE PROPERTY OF THE

## 95.5 Acres +/- Andrew County, MO Surety Map

### **Aerial Map**



## 95.5 Acres +/- Andrew County, MO Soil Map

### **Soils Map**





State: Missouri
County: Andrew
Location: 4-61N-33W
Township: Platte
Acres: 95.5
Date: 11/14/2017







| Area Symbol: MO003, Soil Area Version: 17 |                                                                  |       |                  |                      |                  |               |  |  |  |  |  |  |  |  |
|-------------------------------------------|------------------------------------------------------------------|-------|------------------|----------------------|------------------|--------------