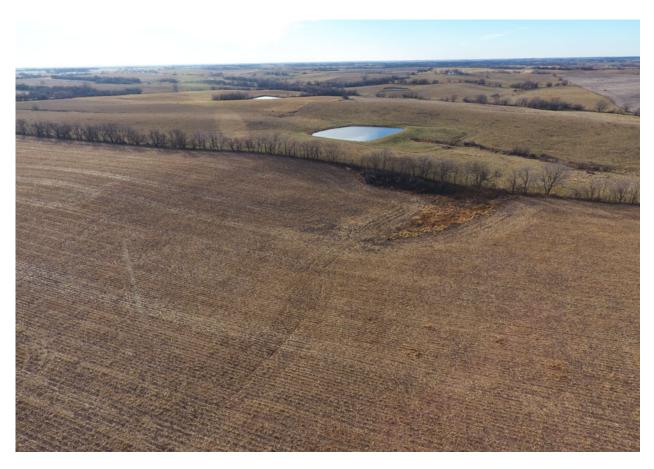

|               |      |                   |                  |               |         |         |                      |                                |            | Dane     | ated on Nov           | Constant: C       | 00                 |             |
| Cropland: 88,85 Reported |               |                  |          |               | rted on C  | Cropland: 88.65 |               |      |                   | Difference: 0.00 |               |         |         | нерс                 | Reported on Non-Cropland; 0.00 |            |          |                       |                   |                    |             |

## 95.5 Acres +/- Andrew County, MO Aerial Photos





## 95.5 Acres +/- Andrew County, MO Aerial Photos





## 95.5 Acres +/- Andrew County, MO Aerial Photos