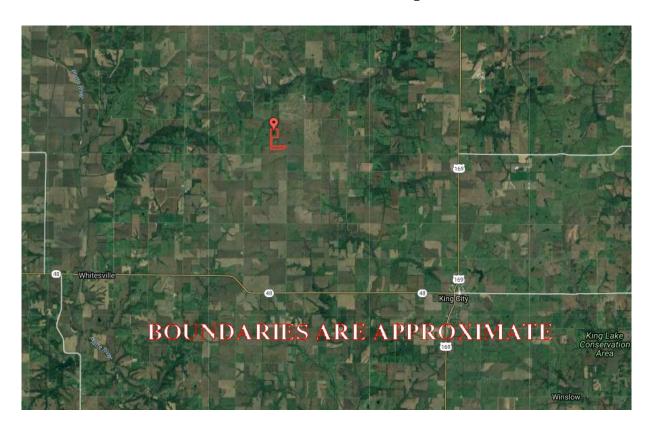

## 95.5 Acres +/- Andrew County, MO Google Aerial Map

General Location Map

#### **LOCATION:**

Property is approximately 9 miles North West of King City, MO. on County Road 110.