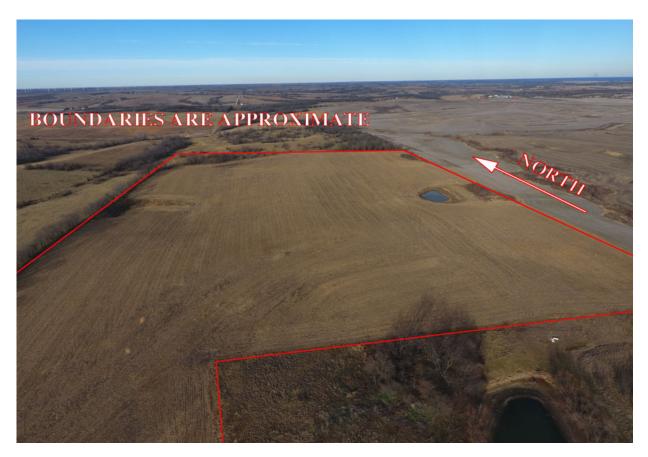

## 95.5 Acres +/- Andrew County, MO Aerial Photos

#### **LOCATION:**

Property is approximately 9 miles North West of King City, MO. on County Road 110.

### 95.5 Acres +/- Andrew County, MO

Here is a quality starter farm with a good location close to major markets.