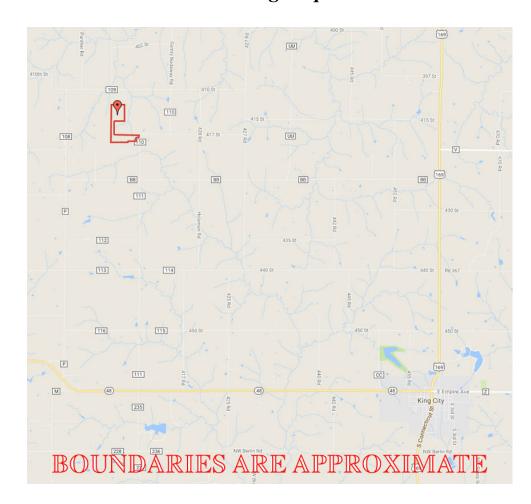

# 95.5 Acres +/- Andrew County, MO Driving Map

Andrew County, MO

Nodeway

TOP

REVIEW OF THE PROPERTY OF THE