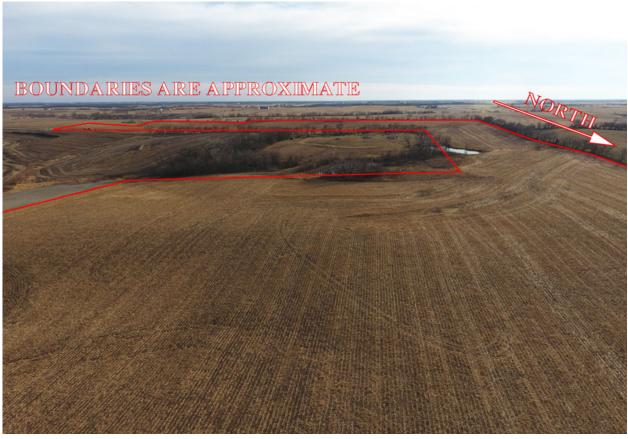

|      |                   |                  |               |         |         |                      |                                |            | Dane     | ated on Nov           | Constant: C       | 00                 |             |
| Cropland: 88,85 Reported |               |                  |          |               | rted on C  | Cropland: 88.65 |               |      |                   | Difference: 0.00 |               |         |         | нерс                 | Reported on Non-Cropland; 0.00 |            |          |                       |                   |                    |             |

## 95.5 Acres +/- Andrew County, MO Aerial Photos





## 95.5 Acres +/- Andrew County, MO Aerial Photos





## 95.5 Acres +/- Andrew County, MO Aerial Photos