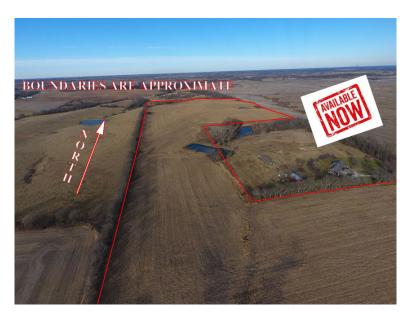

wy 59 Mound City, MO 64470 (660) 442-3177 1711 Oregon Hiawatha, KS 66434 (785) 742-4580 1708 Prairie View Rd, Suite B Platte City, MO 64079 (816) 219-3010

### 95.5 Acres +/- Andrew County, MO

Here is a quality starter farm with a good location close to major markets.

#### **LOCATION:**

Property is approximately 9 miles North West of King City, MO. on County Road 110.

#### PRICE:

\$4,995.00/Taxable Acre or \$477,022.50 Total

#### **FSA INFORMATION:**

Please see FSA information below.

#### **IMPROVEMENTS:**

There are no improvements

### **TAXES/TAXABLE ACRES:**

2017 taxes were \$344.91 on 95.5 taxable acres.

#### **RENTAL STATUS:**

Property is available for full possession at the time of closing.

#### **LISTING AGENT:**

Rick Barnes

(816) 851-1152 or rickey@barnesrealty.com





#### **BROKER PARTICIPATION:**

Barnes Realty Company, as listing Broker, will gladly and fully cooperate with most licensed Real Estate Brokers to obtain a sale of the property on terms satisfactory to the current Owners.

#### Setting the trend for how Real Estate is sold in the Midwest.

This information is thought to be accurate; however, it is subject to verification and no liability for error and omissions is assumed. Barnes Realty has made every effort to present accurate information on the property presented. Most of the information comes from outside sources: County/Government/Seller and human error can occur. It's the Buyer's responsibility to satisfy himself with the information presented and to determine the information to be true and accurate and the property to be suited