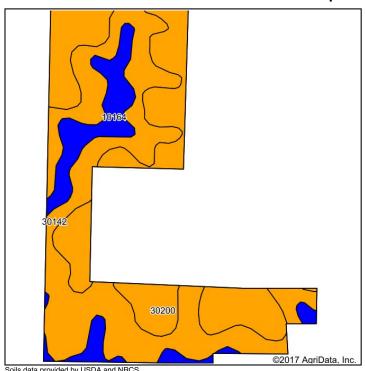

## 95.5 Acres +/- Andrew County, MO Soil Map

### **Soils Map**

State: Missouri
County: Andrew
Location: 4-61N-33W
Township: Platte
Acres: 95.5
Date: 11/14/2017

| Area Symbol: MO003, Soil Area Version: 17 |                                                                  |       |                  |                      |                  |               |  |  |  |  |  |  |  |  |
|-------------------------------------------|------------------------------------------------------------------|-------|------------------|----------------------|------------------|---------------|--|--|--|--|--|--|--|--|
| Code                                      | Soil Description                                                 | Acres | Percent of field | Non-Irr Class Legend | Non-Irr Class *c | NCCPI Overall |  |  |  |  |  |  |  |  |
| 30142                                     | Lamoni silty clay loam, 5 to 9 percent slopes, moderately eroded | 45.90 | 48.1%            |                      | IIIe             | 65            |  |  |  |  |  |  |  |  |
| 30200                                     | Shelby loam, 9 to 14 percent slopes                              | 35.80 | 37.5%            |                      | IIIe             | 68            |  |  |  |  |  |  |  |  |
| 10164                                     | Macksburg silty clay loam, 2 to 5 percent slopes                 | 13.80 | 14.5%            |                      | lle              | 64            |  |  |  |  |  |  |  |  |
| Weighted Average                          |                                                                  |       |                  |                      |                  |               |  |  |  |  |  |  |  |  |

<sup>\*</sup>c: Using Capabilities Class Dominant Condition Aggregation Method

Soils data provided by USDA and NRCS.