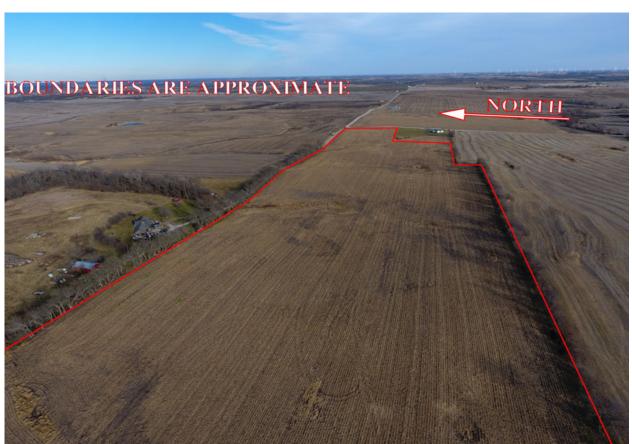

| mber/Leg      | al Description   | : S4-T61 | N-R33V        | V          |                 |               |      |                   |                  |               |         |         |                      |                                |            | Dane     | ated on Nov           | Constant: C       | 00                 |             |
| Cropland: 88,85 Reported |               |                  |          |               | rted on C  | Cropland: 88.65 |               |      |                   | Difference: 0.00 |               |         |         | нерс                 | Reported on Non-Cropland; 0.00 |            |          |                       |                   |                    |             |

## 95.5 Acres +/- Andrew County, MO Aerial Photos





## 95.5 Acres +/- Andrew County, MO Aerial Photos





## 95.5 Acres +/- Andrew County, MO Aerial Photos