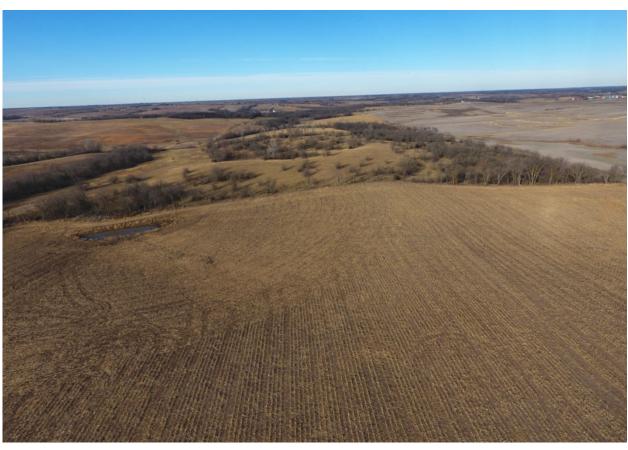

4-T61 | N-R33V        | V          |                 |               |      |                   |                  |               |         |         |                      |                                |            | Dane     | ated on Nov           | Constant: C       | 00                 |             |
| Cropland: 88,85 Reported |               |                  |          |               | rted on C  | Cropland: 88.65 |               |      |                   | Difference: 0.00 |               |         |         | нерс                 | Reported on Non-Cropland; 0.00 |            |          |                       |                   |                    |             |

## 95.5 Acres +/- Andrew County, MO Aerial Photos





## 95.5 Acres +/- Andrew County, MO Aerial Photos





## 95.5 Acres +/- Andrew County, MO Aerial Photos