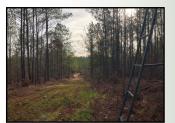

## Offered for \$2150 per Acre

74 Acres | 1916 Lexington Carlton Road | Oglethorpe County, GA | 30627

- Paved Rd Frontage
- Mixed Hardwoods
- Nice Creek

Old Farm, Located on a county paved road, would make a great little farm or hunting property. A nice creek crosses through the back third of the property with nice mixed hardwood. There is an old 8+/- acre field and several small food plots. An old home from the 1920's could be a great hunting camp. The possibilities are endless.