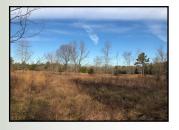

## Offered for \$2150 per Acre

74 Acres | 1916 Lexington Carlton Road | Oglethorpe County, GA | 30627

- Paved Rd Frontage
- Mixed Hardwoods
- Nice Creek

Old Farm, Located on a county paved road, would make a great little farm or hunting property. A nice creek crosses through the back third of the property with nice mixed hardwood. There is an old 8+/- acre field and several small food plots. An old home from the 1920's could be a great hunting camp. The possibilities are endless.