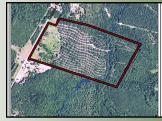

## Offered for \$2150 per Acre

74 Acres | 1916 Lexington Carlton Road | Oglethorpe County, GA | 30627

- Paved Rd Frontage
- Mixed Hardwoods
- Nice Creek

Old Farm, Located on a county paved road, would make a great little farm or hunting property. A nice creek crosses through the back third of the property with nice mixed hardwood. There is an old 8+/- acre field and several small food plots. An old home from the 1920's could be a great hunting camp. The possibilities are endless.