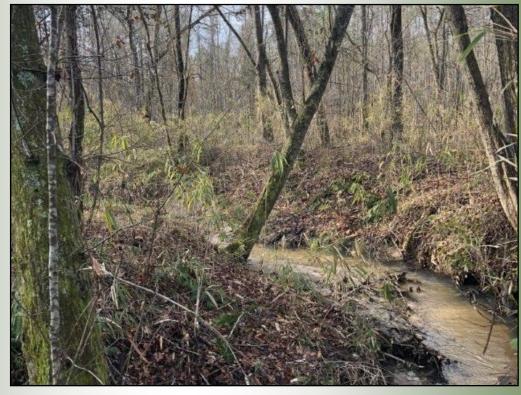

## Offered for \$2150 per Acre

74 Acres | 1916 Lexington Carlton Road | Oglethorpe County, GA | 30627

- Paved Rd Frontage
- Mixed Hardwoods
- Nice Creek

Old Farm, Located on a county paved road, would make a great little farm or hunting property. A nice creek crosses through the back third of the property with nice mixed hardwood. There is an old 8+/- acre field and several small food plots. An old home from the 1920's could be a great hunting camp. The possibilities are endless.