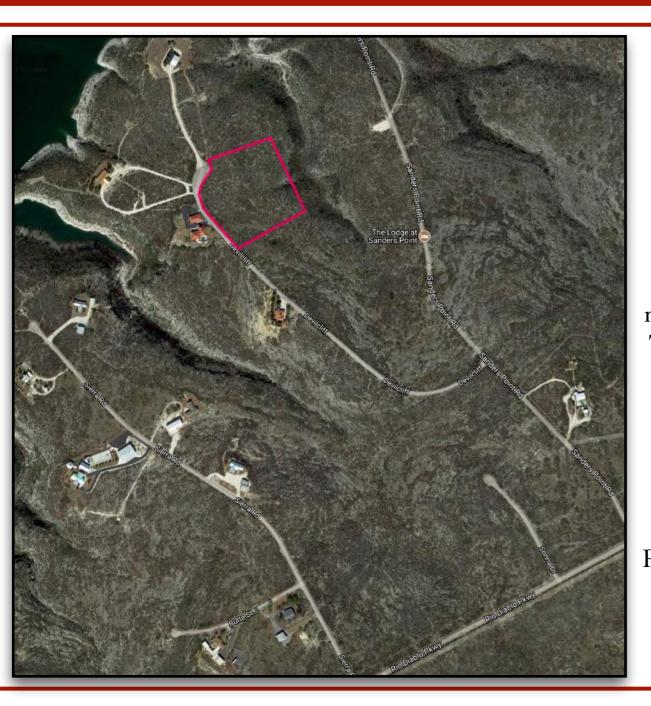

# **Property Overview:**

Just 15 miles North of beautiful Del Rio, TX is a 6-acre residential lot in the scenic neighborhood of Devil's Cliff Ranch. This remarkable acreage is located off of Park RD 2 and only a ¼ mile from Devil's River. It is all-natural rock and raw land that displays all the wild brush and plants indigenous to this extraordinary area. The all paved neighborhood is stunning as well as secluded for incredible privacy. This property is truly breathtaking in person, don't miss out on this alluring opportunity. Owners will convey their interest in all minerals. Please contact F R Mitchell, at 432-530-7110 with any questions or for a private showing.

### <u>Click for Property Map</u>

Texas law requires all real estate licensees to give the following information about brokerage services to prospective buyers, tenants, sellers, & landlords.

Information About Brokerage Services