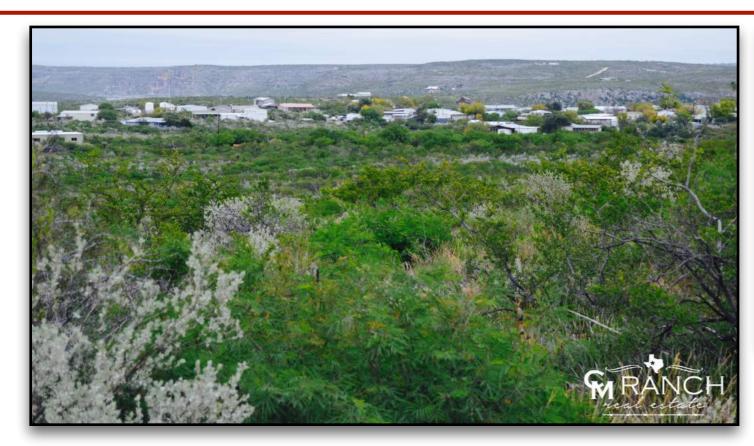

# **Property Overview:**

Just 15 miles North of beautiful Del Rio, TX is a 6-acre residential lot in the scenic neighborhood of Devil's Cliff Ranch. This remarkable acreage is located off of Park RD 2 and only a ¼ mile from Devil's River. It is all-natural rock and raw land that displays all the wild brush and plants indigenous to this extraordinary area. The all paved neighborhood is stunning as well as secluded for incredible privacy. This property is truly breathtaking in person, don't miss out on this alluring opportunity. Owners will convey their interest in all minerals. Please contact F R Mitchell, at 432-530-7110 with any questions or for a private showing.