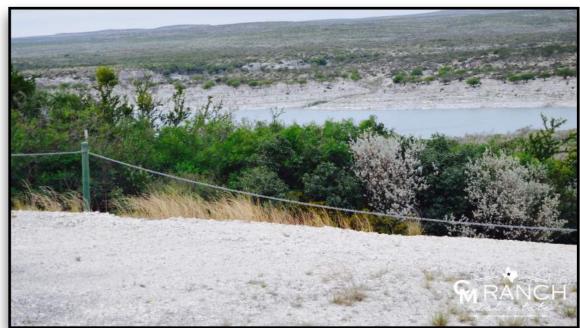

# **Property Overview:**

Just 15 miles North of beautiful Del Rio, TX is a 6-acre residential lot in the scenic neighborhood of Devil's Cliff Ranch. This remarkable acreage is located off of Park RD 2 and only a ¼ mile from Devil's River. It is all-natural rock and raw land that displays all the wild brush and plants indigenous to this extraordinary area. The all paved neighborhood is stunning as well as secluded for incredible privacy. This property is truly breathtaking in person, don't miss out on this alluring opportunity. Owners will convey their interest in all minerals. Please contact F R Mitchell, at 432-530-7110 with any questions or for a private showing.