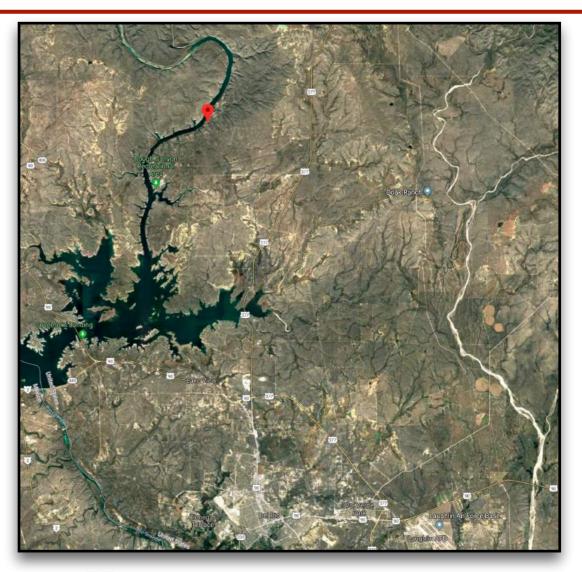

# **Property Overview:**

Just 15 miles North of beautiful Del Rio, TX is a 6-acre residential lot in the scenic neighborhood of Devil's Cliff Ranch. This remarkable acreage is located off of Park RD 2 and only a ¼ mile from Devil's River. It is all-natural rock and raw land that displays all the wild brush and plants indigenous to this extraordinary area. The all paved neighborhood is stunning as well as secluded for incredible privacy. This property is truly breathtaking in person, don't miss out on this alluring opportunity. Owners will convey their interest in all minerals. Please contact F R Mitchell, at 432-530-7110 with any questions or for a private showing.