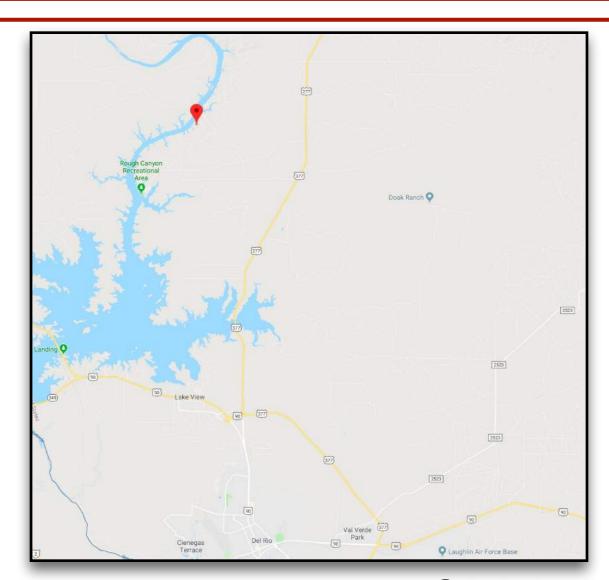

# **Property Overview:**

Just 15 miles North of beautiful Del Rio, TX is a 6-acre residential lot in the scenic neighborhood of Devil's Cliff Ranch. This remarkable acreage is located off of Park RD 2 and only a ¼ mile from Devil's River. It is all-natural rock and raw land that displays all the wild brush and plants indigenous to this extraordinary area. The all paved neighborhood is stunning as well as secluded for incredible privacy. This property is truly breathtaking in person, don't miss out on this alluring opportunity. Owners will convey their interest in all minerals. Please contact F R Mitchell, at 432-530-7110 with any questions or for a private showing.

### <u>Click for Property Map</u>

Texas law requires all real estate licensees to give the following information about brokerage services to prospective buyers, tenants, sellers, & landlords.

Information About Brokerage Services