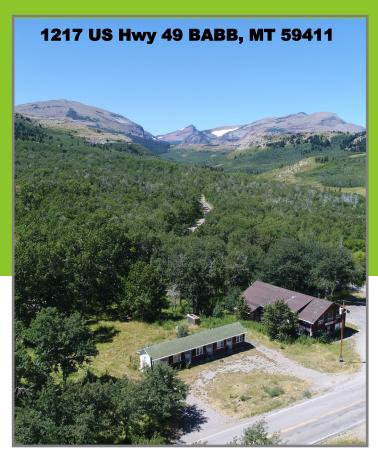

## Commercial Property near Glacier N.P.

Location, location!
Bordering USA Trust Ground at the intersection of Hwys89/49, ripe with visitors exploring Glacier. Ten-acre triangle has 4-unit motel, restaurant and log cabin. You can't find a better candidate for a commercial venture this close to Glacier at this price. The remaining 300 acres (approximately) are a spectacular example of what the area has to offer. Aspen and wildflower paradise with meadows, breathtaking views, pond, and South Fork of Cut Bank Creek running through the property. Access is easy, off the highway.

#### Option A

10 acre commercial "triangle" plus **155** acres, priced at **\$649,900**.

#### Option B

10 acre commercial "triangle" plus **300** acres, priced at **\$998,900**.