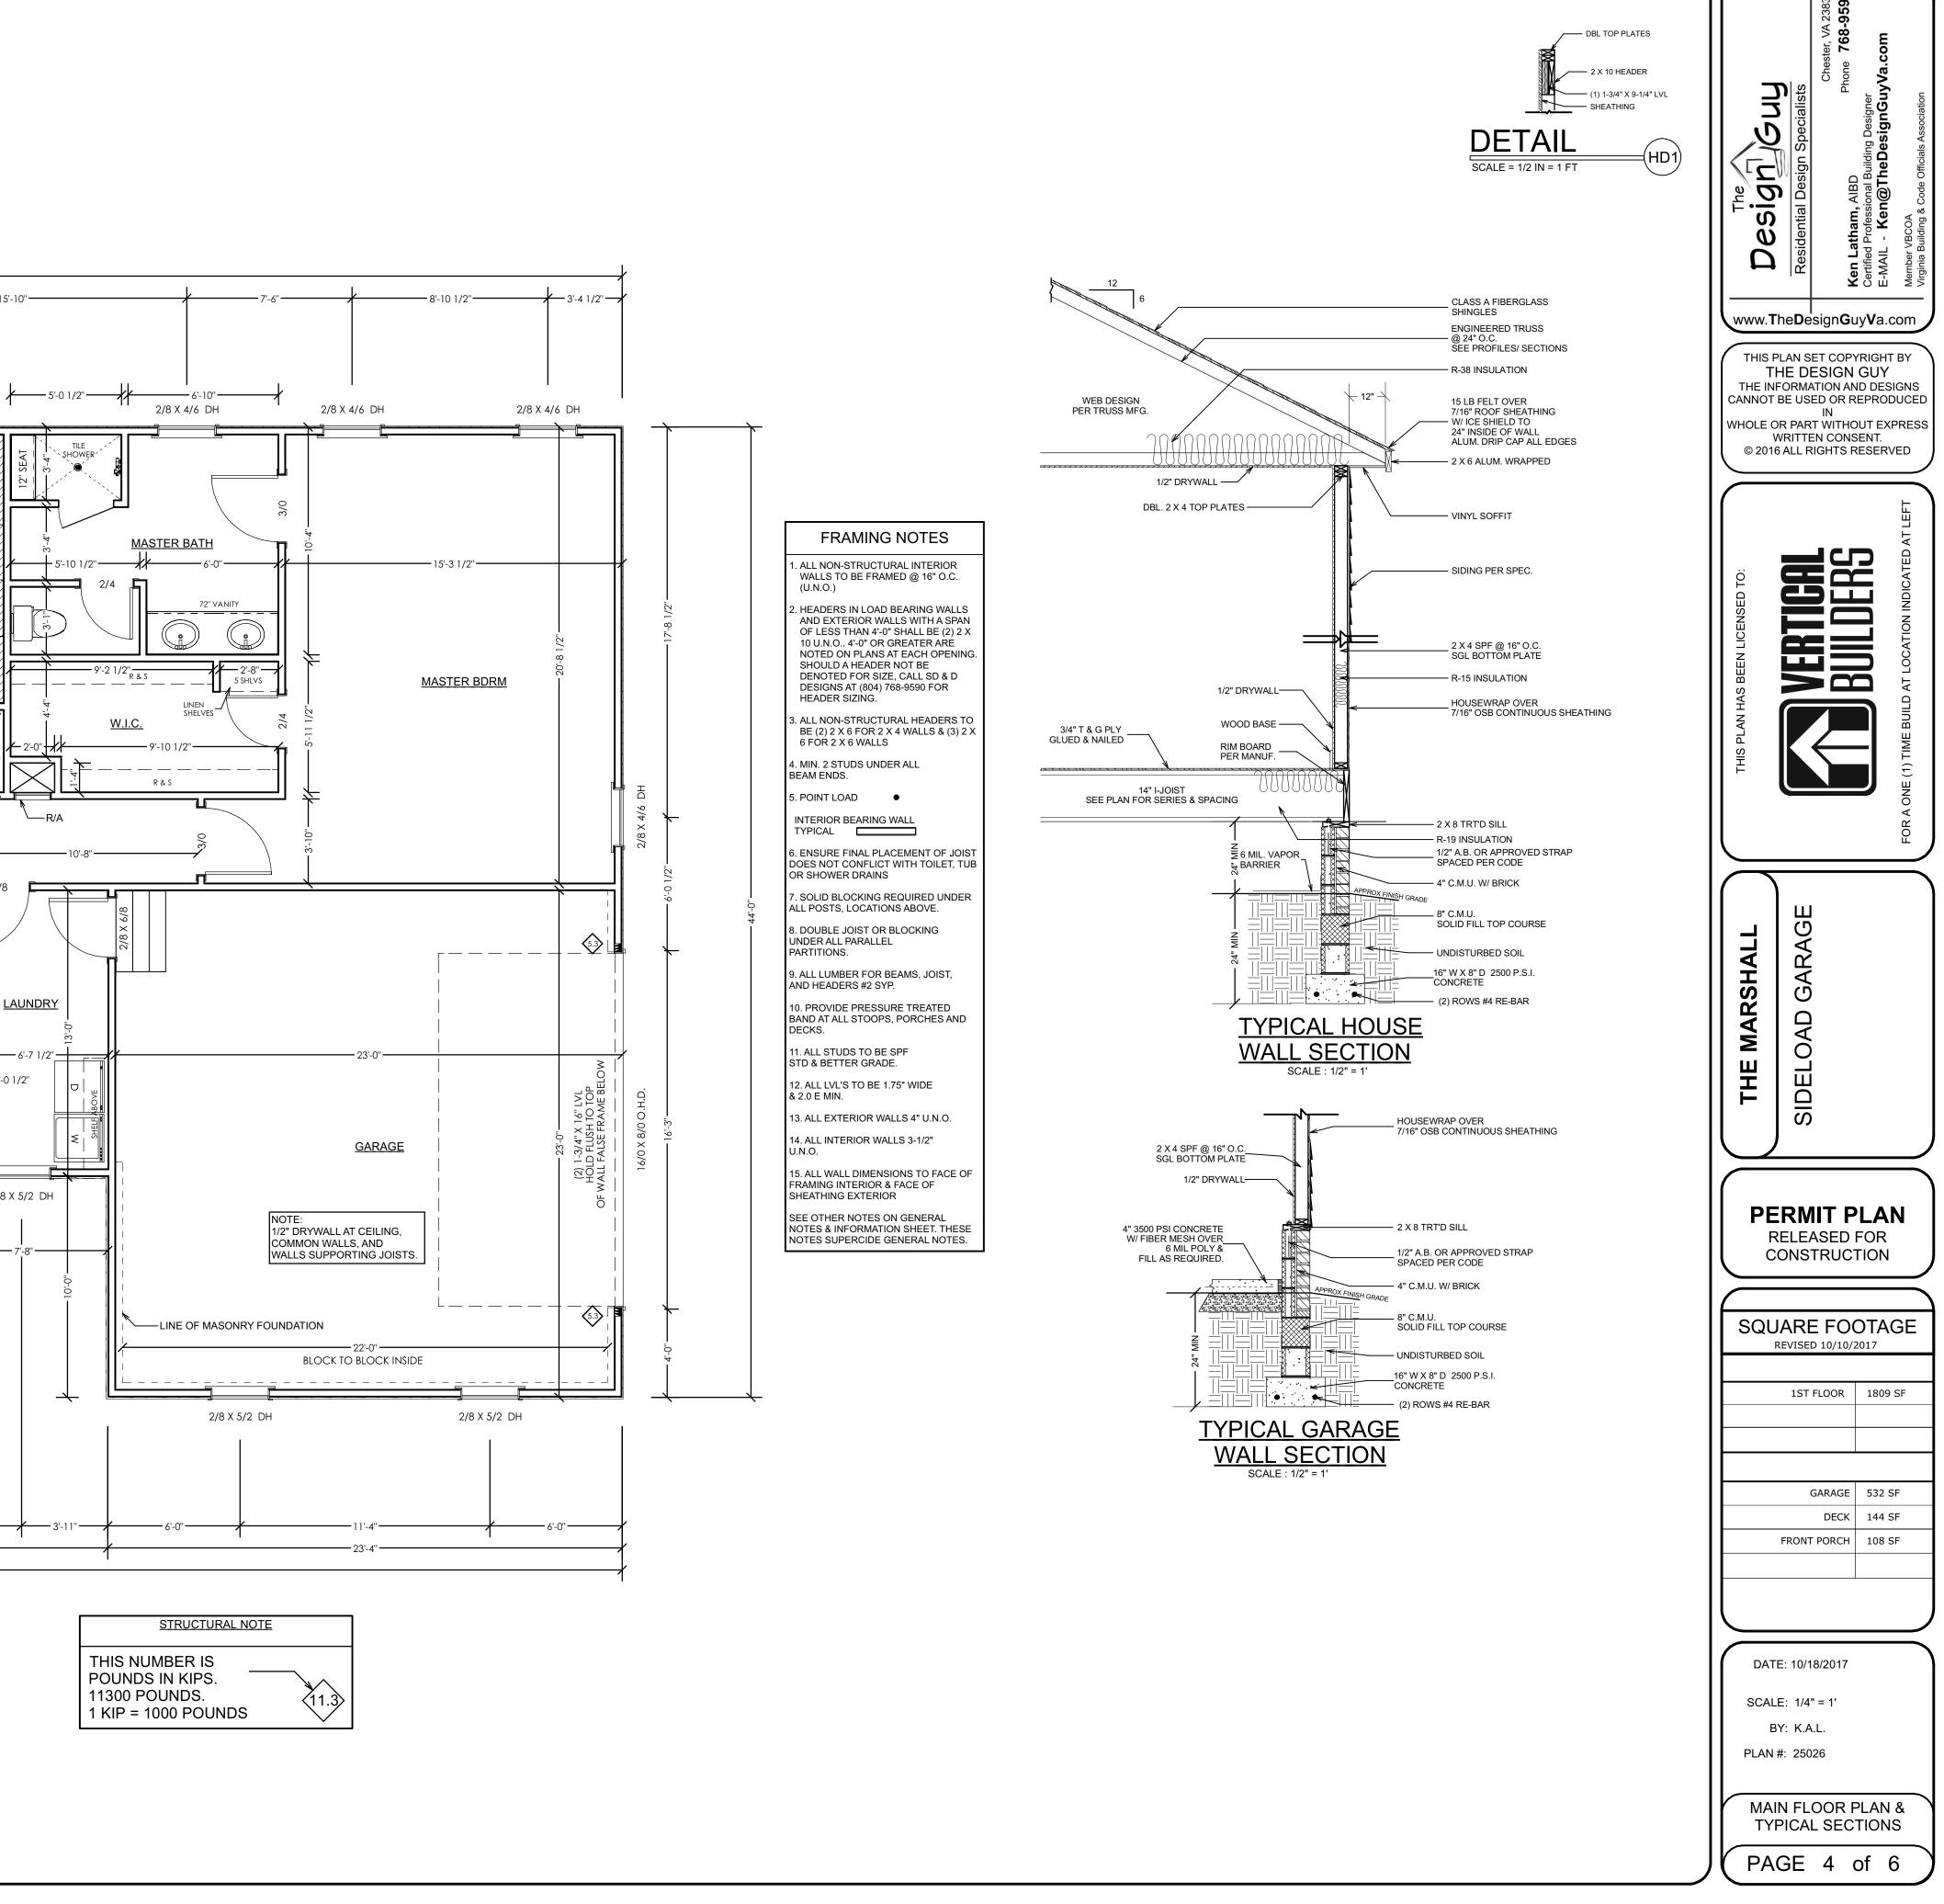

SEE DECK DETAILS PAGE FOR POST ATTACHMENT D16 / D17 12' X 12' DECK <u>DECK</u> - 7'-4 1/2" -2/8 X 4/6 DH 6/0 X 6/8 SLIDER 3/0 X 3/2 DH HDR1-1 1) 1-3/4" X 9-1/4" LVL & (1) 2 X 10 SEE DETAIL HD1 D/W SB 36 EATING <u>KITCHEN</u> AREA <u>BDRM #2</u> - 10'-7 1/2' \_ \_ \_ \_ \_ \_ \_ 12" OVERHANG 3/4 5 SHLVS LINEN R & S <u>BATH</u> DROPPED SOFFIT\_ -R// SEE SECTION R & S 2/8 2/6 22 X 30 ATTIC ACCESS <u>FAMILY</u> <u>LAUNDRY</u> <u>BDRM #3</u> 1'-0 1/2" 2/8 X 5/2 DH 2/8 ¥ 5/2 DH 2/8 X 5/2 DH 3/0 X 6/8 2/8 X 5/2 DH <u>DECK</u> 6 X 6 TRT'D-----GUARD / HANDRAILS ONLY IF \_\_\_\_\_ REQUIRED PER GRADE 30" X6 P SEE **\_\_\_\_\_** 3'-11" <del>\_\_\_\_</del> MAIN FLOOR SCALE = 1/4 in = 1 ft