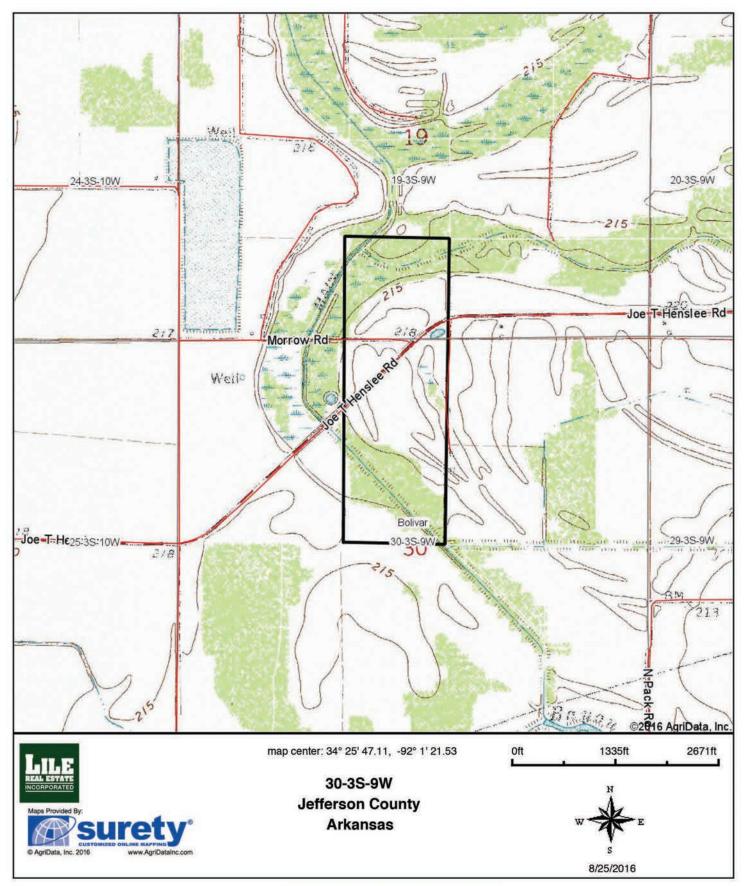

T #1 | FSA MAP



Disclaimer: USDA FSA maps are for FSA Program administration only. The producer accepts the data 'as is' and assumes all risks associated with its use. The USDA Farm Service Agency assumes no responsibility for actual or consequential damage incurred as a result of any user's reliance on this data outside of FSA Programs. Wetland identifiers do not represent the size, shape or specific determination of the area. Refer to your original determination (CPA-026 and attached maps) for exact wetland boundaries and determinations, or contact NRCS.

### TRACT #1 AERIAL MAP



### TRACT #1 | SOIL MAP



Area Symbol: AR660, Soil Area Version: 13

\*c: Using Capabilities Class Dominant Condition Aggregation Method

Soils data provided by USDA and NRCS.

### TRACT #1 TOPOGRAPHY MAP



## TRACT #2 PROPERTY SUMMARY

| Description:              | County, Arkansas,<br>cess with Arkansas<br>tract. The fallow cr<br>tially be enrolled in | s State Highway 15<br>ropland acreage cou            | of Tucker. The<br>forming the ea<br>ald be put into<br>Reserve Progr | ated in Jefferson<br>e tract has great ac-<br>astern border of the<br>o cultivation, poten-<br>ram, or be used as a |
|---------------------------|------------------------------------------------------------------------------------------|------------------------------------------------------|----------------------------------------------------------------------|---------------------------------------------------------------------------------------------------------------------|
| FSA Acreage:              | • 15.50