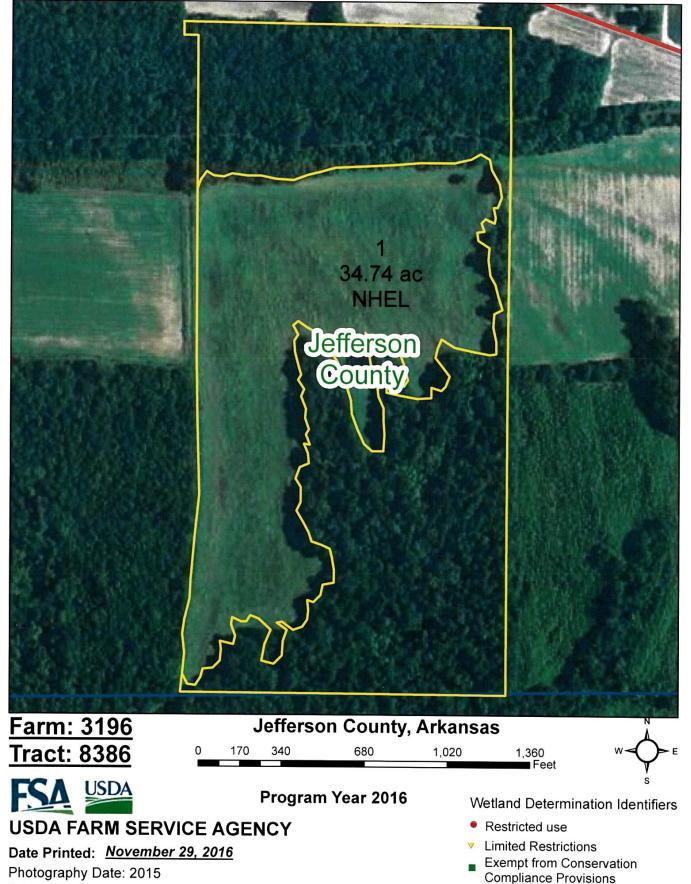

### TRACT #1 | FSA MAP

Disclaimer: USDA FSA maps are for FSA Program administration only. The producer accepts the data 'as is' and assumes all risks associated with its use. The USDA Farm Service Agency assumes no responsibility for actual or consequential damage incurred as a result of any user's reliance on this data outside of FSA Programs. Wetland identifiers do not represent the size, shape or specific determination of the area. Refer to your original determination (CPA-026 and attached maps) for exact wetland boundaries and determinations, or contact NRCS.

## TRACT #1 PROPERTY SUMMARY

| Description:       | access with Joe T.<br>the tract. The fallo                                             | east of the commu<br>Henslee road bised<br>w cropland acreage<br>rve Program which | unity of Wrigh<br>cting the north<br>e could poten<br>h would furth | ocated in Jefferson<br>at. The tract has great<br>hern central portion of<br>tially be enrolled in the<br>er enhance the hunting |
|--------------------|----------------------------------------------------------------------------------------|------------------------------------------------------------------------------------|---------------------------------------------------------------------|----------------------------------------------------------------------------------------------------------------------------------|
| FSA Acreage:       | <ul> <li>128.66 Total Acres</li> <li>74.58 acres in</li> <li>54.08 acres in</li> </ul> | woods and roads                                                                    | 6, Tract #: 79                                                      | 70)                                                                                                                              |
| Soils:             | Class II: 9%<br>Class III: 91%                                                         |                                                                                    |                                                                     |                                                                                                                                  |
| Recreation:        | Deer hunting oppo                                                                      | ortunities exist on t                                                              | the property.                                                       |                                                                                                                                  |
| Earney Damage      |                                                                                        | 1                                                                                  |                                                                     |                                                                                                                                  |
| Farm Bases:        | chure.                                                                                 | l Farm Service Age                                                                 | ency (FSA) 15                                                       | 6EZ within this bro-                                                                                                             |
| Real Estate Taxes: |                                                                                        | l Farm Service Age<br>S-T-R                                                        | ency (FSA) 15<br>Acreage                                            | 6EZ within this bro-<br>Est. Taxes                                                                                               |
|                    | chure.                                                                                 |                                                                                    |                                                                     |                                                                                                                                  |
|                    | chure.<br>Parcel Number                                                                | S-T-R                                                                              | Acreage                                                             | Est. Taxes                                                                                                                       |
|                    | chure.<br>Parcel Number<br>001-00917-000                                               | S-T-R<br>19-3S-9W                                                                  | Acreage<br>40.0                                                     | Est. Taxes<br>\$129.00                                                                                                           |
|                    | chure.<br>Parcel Number<br>001-00917-000<br>001-01060-000<br>Total                     | S-T-R<br>19-3S-9W<br>30-3S-9W                                                      | Acreage<br>40.0<br>79.9<br>119.9                                    | Est. Taxes<br>\$129.00<br>\$292.00                                                                                               |
| Real Estate Taxes: | chure.<br>Parcel Number<br>001-00917-000<br>001-01060-000<br>Total                     | S-T-R<br>19-3S-9W<br>30-3S-9W                                                      | Acreage<br>40.0<br>79.9<br>119.9                                    | Est. Taxes<br>\$129.00<br>\$292.00<br>\$421.00                                                                                   |