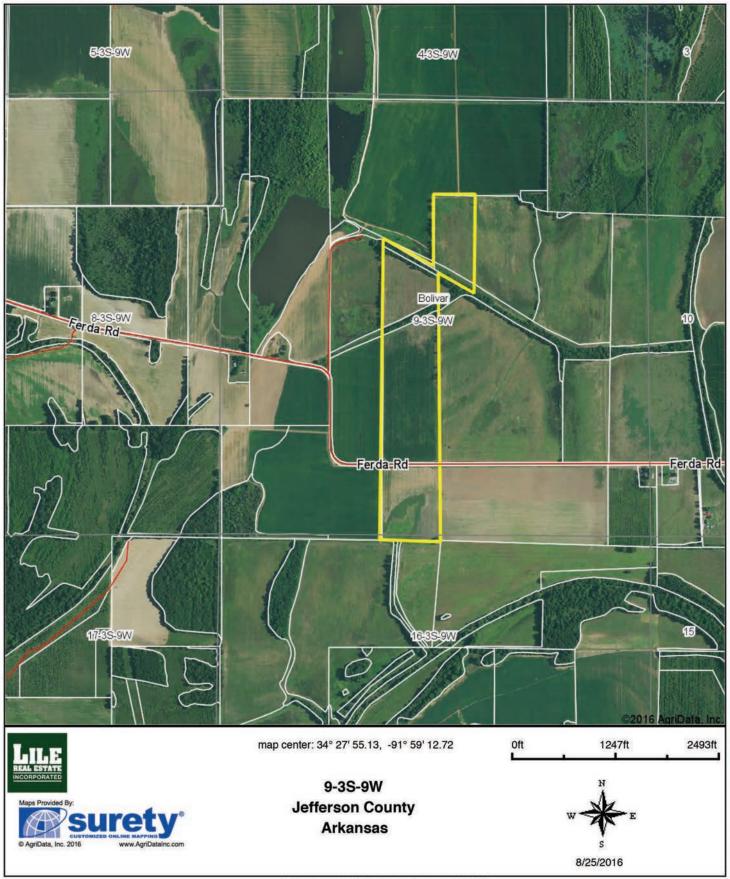

## TRACT #3 PROPERTY SUMMARY

| Description:              | County, Arkansas,<br>an agricultural and<br>mately 40.94 irriga<br>20.56 cropland acr    | south of the town of<br>recreational invest<br>ted cropland acres<br>es potentially could<br>Ferda Road bisects | of England. Th<br>tment opportu<br>that can be fa<br>l be enrolled i | es located in Jefferson<br>is tracts offers both<br>unity with approxi-<br>urmed, and the other<br>n the Conservation<br>central portion of the |
|---------------------------|------------------------------------------------------------------------------------------|-----------------------------------------------------------------------------------------------------------------|----------------------------------------------------------------------|-------------------------------------------------------------------------------------------------------------------------------------------------|
| FSA Acreage:              | <ul> <li>65.87 Total Acres (</li> <li>61.50 acres in</li> <li>4.37 acres in r</li> </ul> |                                                                                                                 | Tract #: 4292                                                        | 2)                                                                                                                                              |
| Irrigation:               | There is one (1) eig                                                                     | ht (8) inch diesel ti                                                                                           | urbine well.                                                         |                                                                                                                                                 |
| Soils:                    | Class II: 7%<br>Class III: 93%                                                           |                                                                                                                 |                                                                      |                                                                                                                                                 |
| Recreation:               | Deer and duck hun                                                                        | ting opportunities                                                                                              | exist on the p                                                       | roperty.                                                                                                                                        |
| Farm Bases:               | Please see attached chure.                                                               | l Farm Service Age                                                                                              | ncy (FSA) 156                                                        | EZ within this bro-                                                                                                                             |
| <b>Real Estate Taxes:</b> | Parcel Number                                                                            | S-T-R                                                                                                           | Acreage                                                              | Est. Taxes                                                                                                                                      |
|                           | 275-00024-000                                                                            | 8-3S-9W                                                                                                         | 63.9                                                                 | \$357.00                                                                                                                                        |
|                           | Total                                                                                    |                                                                                                                 | 63.9                                                                 | \$357.00                                                                                                                                        |
| Mineral Rights:           | All mineral rights o                                                                     | owned by the Seller                                                                                             | , if any, shall t                                                    | ransfer to the Buyer.                                                                                                                           |
| Offering Price:           | \$255,600 (\$4,000                                                                       | .00 per acre)                                                                                                   |                                                                      |                                                                                                                                                 |
| Contact:                  | Any questions cond<br>should be directed<br>(office: 501-374-34                          | to Gar Lile or Gard                                                                                             | 0                                                                    | 1 1 1                                                                                                                                           |

### TRACT #3 AERIAL MAP