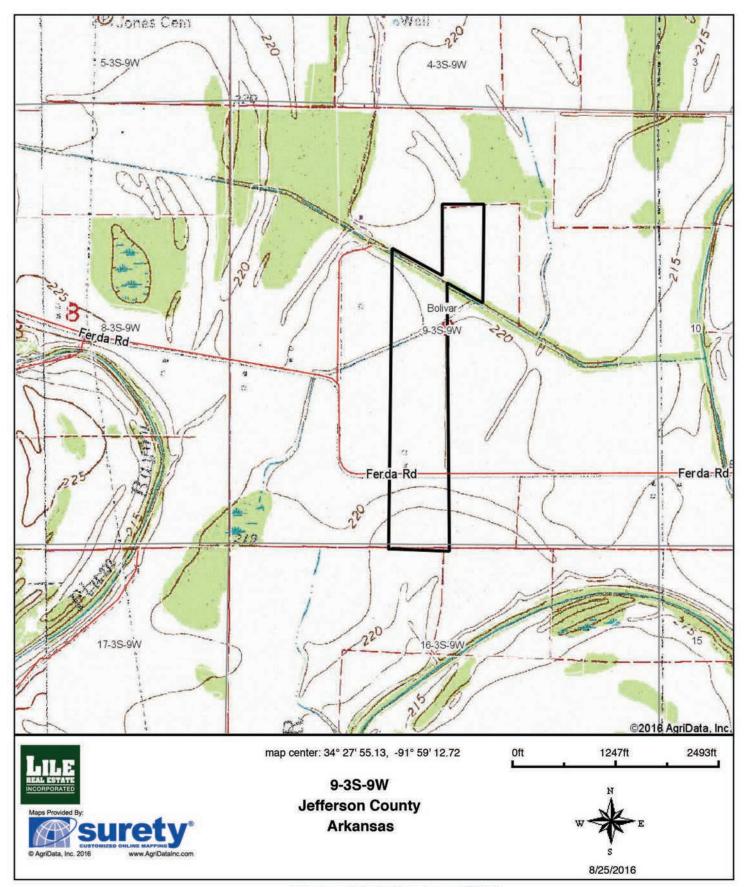

## TRACT #3 PROPERTY SUMMARY

| Description:              | County, Arkansas,<br>an agricultural and<br>mately 40.94 irriga<br>20.56 cropland acr    | south of the town of<br>recreational invest<br>ted cropland acres<br>es potentially could<br>Ferda Road bisects | of England. Th<br>tment opportu<br>that can be fa<br>l be enrolled i | es located in Jefferson<br>is tracts offers both<br>unity with approxi-<br>urmed, and the other<br>n the Conservation<br>central portion of the |
|---------------------------|------------------------------------------------------------------------------------------|-----------------------------------------------------------------------------------------------------------------|----------------------------------------------------------------------|-------------------------------------------------------------------------------------------------------------------------------------------------|
| FSA Acreage:              | <ul> <li>65.87 Total Acres (</li> <li>61.50 acres in</li> <li>4.37 acres in r</li> </ul> |                                                                                                                 | Tract #: 4292                                                        | 2)                                                                                                                                              |
| Irrigation:               | There is one (1) eig                                                                     | ht (8) inch diesel ti                                                                                           | urbine well.                                                         |                                                                                                                                                 |
| Soils:                    | Class II: 7%<br>Class III: 93%                                                           |                                                                                                                 |                                                                      |                                                                                                                                                 |
| Recreation:               | Deer and duck hun                                                                        | ting opportunities                                                                                              | exist on the p                                                       | roperty.                                                                                                                                        |
| Farm Bases:               | Please see attached chure.                                                               | l Farm Service Age                                                                                              | ncy (FSA) 156                                                        | EZ within this bro-                                                                                                                             |
| <b>Real Estate Taxes:</b> | Parcel Number                                                                            | S-T-R                                                                                                           | Acreage                                                              | Est. Taxes                                                                                                                                      |
|                           | 275-00024-000                                                                            | 8-3S-9W                                                                                                         | 63.9                                                                 | \$357.00                                                                                                                                        |
|                           | Total                                                                                    |                                                                                                                 | 63.9                                                                 | \$357.00                                                                                                                                        |
| Mineral Rights:           | All mineral rights o                                                                     | owned by the Seller                                                                                             | , if any, shall t                                                    | ransfer to the Buyer.                                                                                                                           |
| Offering Price:           | \$255,600 (\$4,000                                                                       | .00 per acre)                                                                                                   |                                                                      |                                                                                                                                                 |
| Contact:                  | Any questions cond<br>should be directed<br>(office: 501-374-34                          | to Gar Lile or Gard                                                                                             | 0                                                                    | 1 1 1                                                                                                                                           |

### TRACT #3 | TOPOGRAPHY MAP