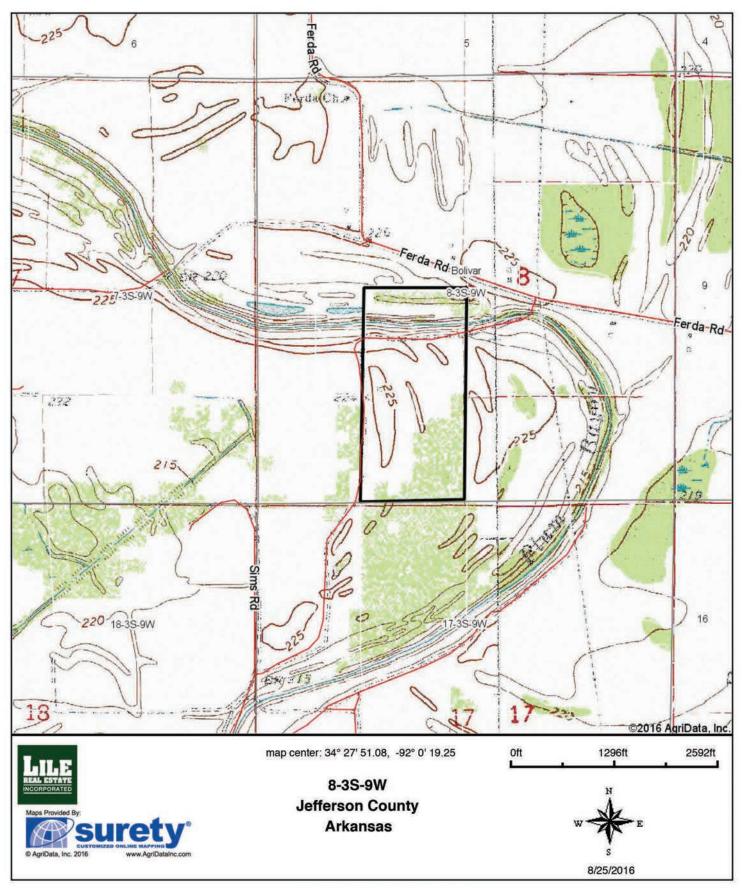

### TRACT #3 | TOPOGRAPHY MAP

## TRACT #3 PROPERTY SUMMARY

| Description:              | County, Arkansas,<br>an agricultural and<br>mately 40.94 irriga<br>20.56 cropland acr    | south of the town of<br>recreational invest<br>ted cropland acres<br>es potentially could<br>Ferda Road bisects | of England. Th<br>tment opportu<br>that can be fa<br>l be enrolled i | es located in Jefferson<br>is tracts offers both<br>unity with approxi-<br>urmed, and the other<br>n the Conservation<br>central portion of the |
|---------------------------|------------------------------------------------------------------------------------------|-----------------------------------------------------------------------------------------------------------------|----------------------------------------------------------------------|-------------------------------------------------------------------------------------------------------------------------------------------------|
| FSA Acreage:              | <ul> <li>65.87 Total Acres (</li> <li>61.50 acres in</li> <li>4.37 acres in r</li> </ul> |                                                                                                                 | Tract #: 4292                                                        | 2)                                                                                                                                              |
| Irrigation:               | There is one (1) eig                                                                     | ht (8) inch diesel ti                                                                                           | urbine well.                                                         |                                                                                                                                                 |
| Soils:                    | Class II: 7%<br>Class III: 93%                                                           |                                                                                                                 |                                                                      |                                                                                                                                                 |
| Recreation:               | Deer and duck hun                                                                        | ting opportunities                                                                                              | exist on the p                                                       | roperty.                                                                                                                                        |
| Farm Bases:               | Please see attached chure.                                                               | l Farm Service Age                                                                                              | ncy (FSA) 156                                                        | EZ within this bro-                                                                                                                             |
| <b>Real Estate Taxes:</b> | Parcel Number                                                                            | S-T-R                                                                                                           | Acreage                                                              | Est. Taxes                                                                                                                                      |
|                           | 275-00024-000                                                                            | 8-3S-9W                                                                                                         | 63.9                                                                 | \$357.00                                                                                                                                        |
|                           | Total                                                                                    |                                                                                                                 | 63.9                                                                 | \$357.00                                                                                                                                        |
| Mineral Rights:           | All mineral rights o                                                                     | owned by the Seller                                                                                             | , if any, shall t                                                    | ransfer to the Buyer.                                                                                                                           |
| Offering Price:           | \$255,600 (\$4,000                                                                       | .00 per acre)                                                                                                   |                                                                      |                                                                                                                                                 |
| Contact:                  | Any questions cond<br>should be directed<br>(office: 501-374-34                          | to Gar Lile or Gard                                                                                             | 0                                                                    | 1 1 1                                                                                                                                           |