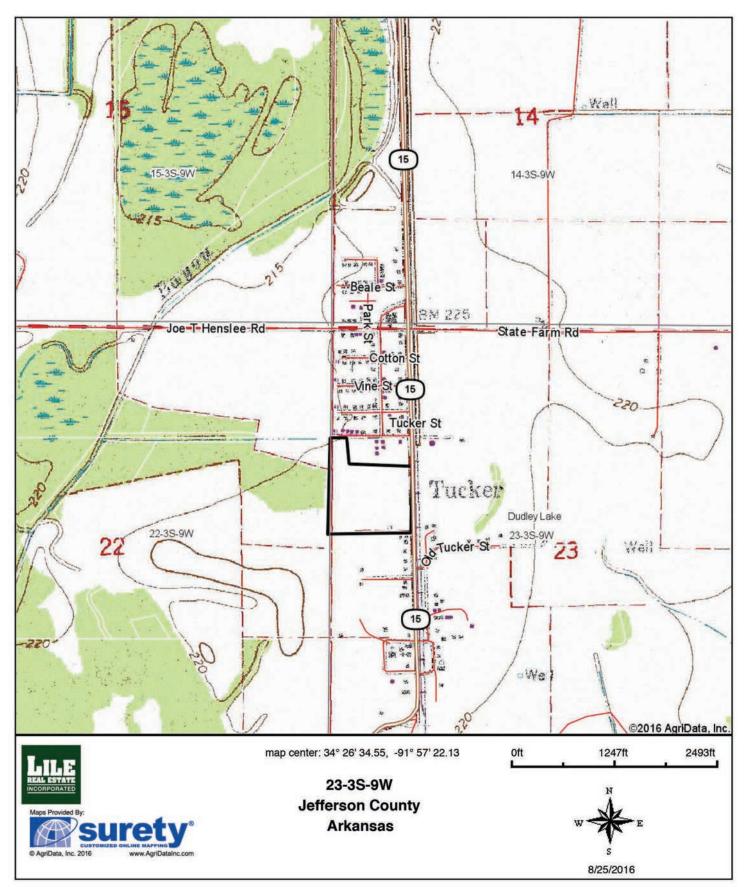

## TRACT #2 PROPERTY SUMMARY

| Description:              | County, Arkansas,<br>cess with Arkansas<br>tract. The fallow cr<br>tially be enrolled in | s State Highway 15<br>ropland acreage cou            | of Tucker. The<br>forming the ea<br>ald be put into<br>Reserve Progr | ated in Jefferson<br>e tract has great ac-<br>astern border of the<br>o cultivation, poten-<br>ram, or be used as a |
|---------------------------|------------------------------------------------------------------------------------------|------------------------------------------------------|----------------------------------------------------------------------|---------------------------------------------------------------------------------------------------------------------|
| FSA Acreage:              | • 15.50 acres in                                                                         | FSA Farm #: 4517,<br>cropland<br>coads, ditches, and |                                                                      |                                                                                                                     |
| Soils:                    | Class I: 35%<br>Class III: 65%                                                           |                                                      |                                                                      |                                                                                                                     |
| Farm Bases:               | Please see attached<br>chure.                                                            | d Farm Service Age                                   | ency (FSA) 156                                                       | EZ within this bro-                                                                                                 |
| <b>Real Estate Taxes:</b> | Parcel Number                                                                            | S-T-R                                                | Acreage                                                              | Est. Taxes                                                                                                          |
|                           | 001-00971-000                                                                            | 23-3S-9W                                             | 19.9                                                                 | \$138.00                                                                                                            |
|                           | Total                                                                                    |                                                      | 19.9                                                                 | \$138.00                                                                                                            |
| Mineral Rights:           | All mineral rights                                                                       | owned by the Seller                                  | r, if any, shall t                                                   | transfer to the Buyer.                                                                                              |
| Offering Price:           | \$43,780.00 (\$2,20                                                                      | 00.00 per acre)                                      |                                                                      |                                                                                                                     |
| Contact:                  | • -                                                                                      | cerning this offerin<br>to Gar Lile or Garc<br>111). | 0                                                                    |                                                                                                                     |