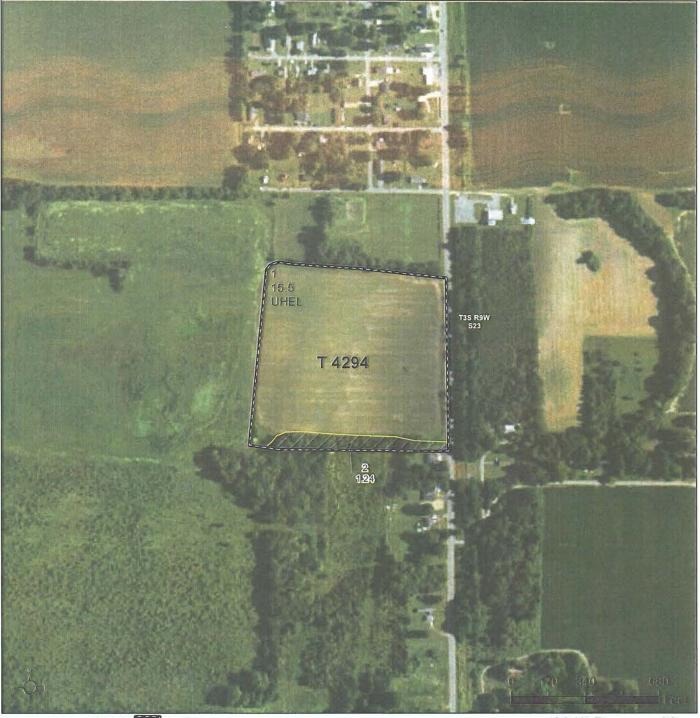

## TRACT #2 PROPERTY SUMMARY

| Description:              | County, Arkansas,<br>cess with Arkansas<br>tract. The fallow cr<br>tially be enrolled in | s State Highway 15<br>ropland acreage cou            | of Tucker. The<br>forming the ea<br>ald be put into<br>Reserve Progr | ated in Jefferson<br>e tract has great ac-<br>astern border of the<br>o cultivation, poten-<br>ram, or be used as a |
|---------------------------|------------------------------------------------------------------------------------------|------------------------------------------------------|----------------------------------------------------------------------|---------------------------------------------------------------------------------------------------------------------|
| FSA Acreage:              | • 15.50 acres in                                                                         | FSA Farm #: 4517,<br>cropland<br>coads, ditches, and |                                                                      |                                                                                                                     |
| Soils:                    | Class I: 35%<br>Class III: 65%                                                           |                                                      |                                                                      |                                                                                                                     |
| Farm Bases:               | Please see attached<br>chure.                                                            | d Farm Service Age                                   | ency (FSA) 156                                                       | EZ within this bro-                                                                                                 |
| <b>Real Estate Taxes:</b> | Parcel Number                                                                            | S-T-R                                                | Acreage                                                              | Est. Taxes                                                                                                          |
|                           | 001-00971-000                                                                            | 23-3S-9W                                             | 19.9                                                                 | \$138.00                                                                                                            |
|                           | Total                                                                                    |                                                      | 19.9                                                                 | \$138.00                                                                                                            |
| Mineral Rights:           | All mineral rights                                                                       | owned by the Seller                                  | r, if any, shall t                                                   | transfer to the Buyer.                                                                                              |
| Offering Price:           | \$43,780.00 (\$2,20                                                                      | 00.00 per acre)                                      |                                                                      |                                                                                                                     |
| Contact:                  | • -                                                                                      | cerning this offerin<br>to Gar Lile or Garc<br>111). | 0                                                                    |                                                                                                                     |

#### Tract Cropland Total: 15.50 acres

United States Department of Agriculture (USDA) Farm Service Agency (FSA) maps are for FSA Program administration only. This map does not represent a legal survey or reflect actual ownership; rather it depicts the information provided directly from the producer and/or National Agricultural Imagery Program (NAIP) imagery. The producer accepts the data 'as is' and assumes all risks associated with its use. USDA-FSA assumes no responsibility for actual or consequential damage incurred as a result of any user's reliance on this data outside FSA Programs. Wetland identifiers do not represent the size, shape, or specific determination of the area. Refer to your original determination (CPA-026 and attached maps) for exact boundaries and determinations or contact USDA Natural Resources Conservation Service (NRCS).