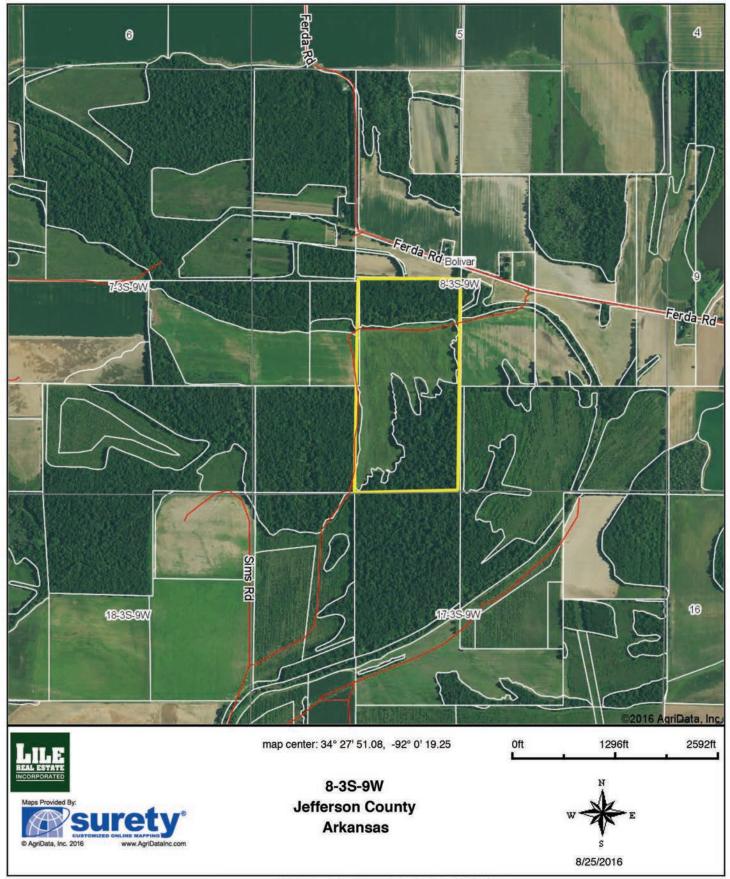

### TRACT #2 AERIAL MAP

## TRACT #3 PROPERTY SUMMARY

| Description:              | County, Arkansas,<br>an agricultural and<br>mately 40.94 irriga<br>20.56 cropland acr    | south of the town of<br>recreational invest<br>ted cropland acres<br>es potentially could<br>Ferda Road bisects | of England. Th<br>tment opportu<br>that can be fa<br>l be enrolled i | es located in Jefferson<br>is tracts offers both<br>unity with approxi-<br>urmed, and the other<br>n the Conservation<br>central portion of the |
|---------------------------|------------------------------------------------------------------------------------------|-----------------------------------------------------------------------------------------------------------------|----------------------------------------------------------------------|-------------------------------------------------------------------------------------------------------------------------------------------------|
| FSA Acreage:              | <ul> <li>65.87 Total Acres (</li> <li>61.50 acres in</li> <li>4.37 acres in r</li> </ul> |                                                                                                                 | Tract #: 4292                                                        | 2)                                                                                                                                              |
| Irrigation:               | There is one (1) eig                                                                     | ht (8) inch diesel ti                                                                                           | urbine well.                                                         |                                                                                                                                                 |
| Soils:                    | Class II: 7%<br>Class III: 93%                                                           |                                                                                                                 |                                                                      |                                                                                                                                                 |
| Recreation:               | Deer and duck hun                                                                        | ting opportunities                                                                                              | exist on the p                                                       | roperty.                                                                                                                                        |
| Farm Bases:               | Please see attached chure.                                                               | l Farm Service Age                                                                                              | ncy (FSA) 156                                                        | EZ within this bro-                                                                                                                             |
| <b>Real Estate Taxes:</b> | Parcel Number                                                                            | S-T-R                                                                                                           | Acreage                                                              | Est. Taxes                                                                                                                                      |
|                           | 275-00024-000                                                                            | 8-3S-9W                                                                                                         | 63.9                                                                 | \$357.00                                                                                                                                        |
|                           | Total                                                                                    |                                                                                                                 | 63.9                                                                 | \$357.00                                                                                                                                        |
| Mineral Rights:           | All mineral rights o                                                                     | owned by the Seller                                                                                             | , if any, shall t                                                    | ransfer to the Buyer.                                                                                                                           |
| Offering Price:           | \$255,600 (\$4,000                                                                       | .00 per acre)                                                                                                   |                                                                      |                                                                                                                                                 |
| Contact:                  | Any questions cond<br>should be directed<br>(office: 501-374-34                          | to Gar Lile or Gard                                                                                             | 0                                                                    | 1 1 1                                                                                                                                           |