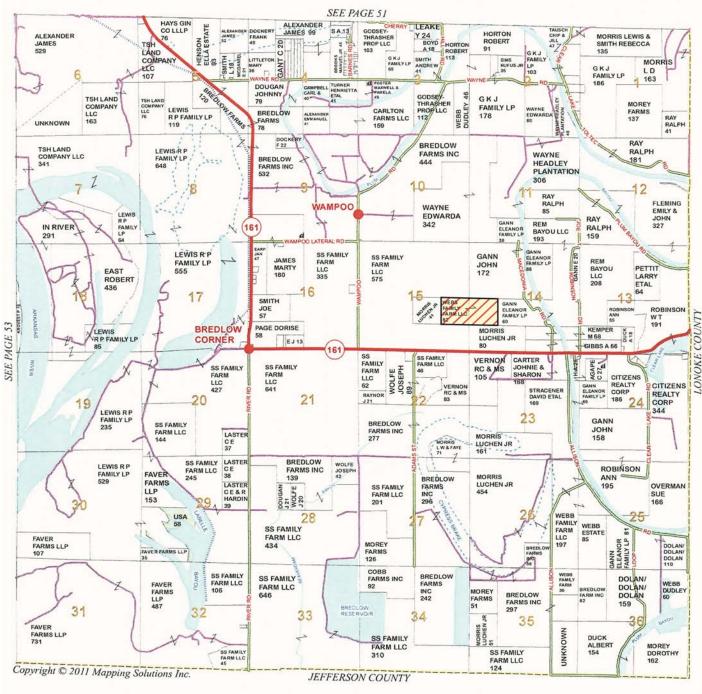

| 0 (\$2,200.00 per a    | cre)          |                     |  |  |  |  |  |
| Contact:               | Any questions conc<br>should be directed t<br>(office: 501-374-343                                                                                                                                                                                                                                                                                                                                                                 | to Gar Lile or Gard    | 0             | 1 1 1               |  |  |  |  |  |

### TRACT #6 | PLAT MAP

### **TOWNSHIP 2S • RANGE 10W**



55

## TRACT #6 | FARM SERVICE AGENCY

|                                                                                                                                                                                                                  |                                                                                                                          |                                                                                                                                                                 |                                                                                                                             |                                                                                                |                             |