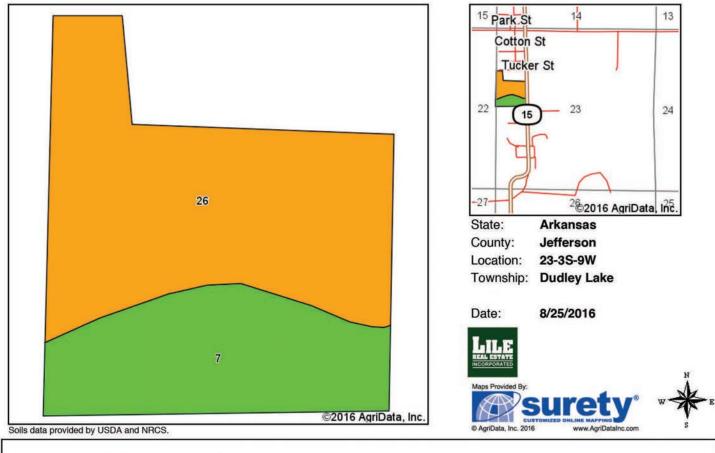

### TRACT #2 | SOIL MAP

| Code | Soil Description                          | Acres | Percent of field | Non-Irr Class<br>Legend | Non-Irr<br>Class *c | Common<br>bermudagrass | Corn |       | Improved<br>bermudagrass | Soybeans |
|------|-------------------------------------------|-------|------------------|-------------------------|---------------------|------------------------|------|-------|--------------------------|----------|
| 26   | Perry clay, 0 to 1 percent slopes         | 13.79 | 65.4%            |                         | Illw                |                        |      |       |                          |          |
| 7    | Caspiana silt loam, 0 to 1 percent slopes | 7.29  | 34.6%            |                         | 1                   | 8                      | 90   | 875   | 15                       | 40       |
|      |                                           |       |                  | We                      | ighted Average      | 2.8                    | 31.1 | 302.6 | 5.2                      | 13.8     |

Area Symbol: AR660, Soil Area Version: 13

\*c: Using Capabilities Class Dominant Condition Aggregation Method

Soils data provided by USDA and NRCS.