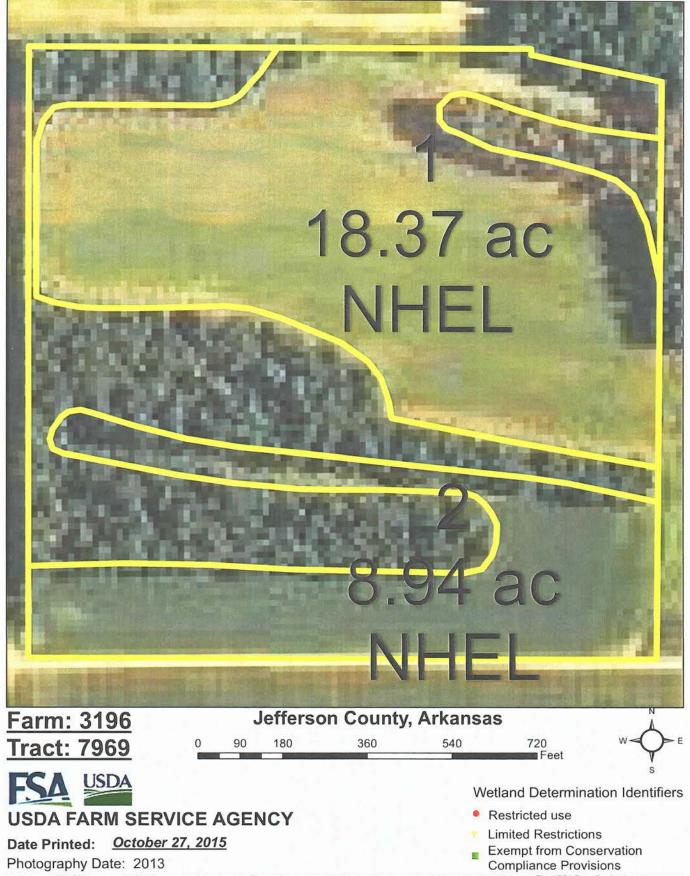

# TRACT #1 | FARM SERVICE AGENCY

|                                                    |                       |                          |              |                          |         | FARM:                  | 3196                   |
|----------------------------------------------------|-----------------------|--------------------------|--------------|--------------------------|---------|------------------------|------------------------|
| Arkansas                                           |                       | L                        | J.S. Depa    | artment of Agricultur    | e       | Prepared:              | 10/28/15 1:08 PM       |
| Jefferson                                          |                       |                          | Farm         | Service Agency           |         | Crop Year:             | 2016                   |
| Report ID: FSA-156E2                               | :                     | Abi                      | oreviate     | ed 156 Farm Rec          | cord    | Page:                  | 3 of 5                 |
| DISCLAIMER: This is dat<br>complete representation |                       |                          |              |                          |         | nis data is not guaran | teed to be an accurate |
| Tract Number: 7970                                 | Description:          | н/з                      |              |                          |         |                        | FAV/WR<br>History      |
| BIA Range Unit Numb                                | er:                   |                          |              |                          |         |                        | N                      |
| HEL Status: NHEL: no                               | o agricultural commod | lity planted on un       | determine    | ed fields                |         |                        |                        |
| Wetland Status: Wet                                | land determinations r | not complete             |              |                          |         |                        |                        |
| WL Violations: Non                                 | e                     |                          |              |                          |         |                        |                        |
| Farmland                                           | Cropland              | DCP<br>Cropland          |              | WBP                      | WRP/EWP | CRP<br>Cropland        | GRP                    |
| 128.66                                             | 54.08                 | 54.08                    |              | 0.0                      | 0.0     | 0.0                    | 0.0                    |
| State<br>Conservation                              | Other<br>Conservation | Effective<br>DCP Croplan | d            | Double<br>Cropped        | MPL/FWP |                        |                        |
| 0.0                                                | 0.0                   | 54.08                    |              | 0.0                      | 0.0     |                        |                        |
|                                                    | 4                     |                          |              |                          |         |                        |                        |
| Crop                                               | Base<br>Acreage       | CTAP Tran<br>Yield       | PLC<br>Yield | CCC-505<br>CRP Reduction |         |                        |                        |
| WHEAT                                              | 47.6                  |                          | 45           | 0.0                      |         |                        |                        |
| SOYBEANS                                           | 6.5                   |                          | 38           | 0.0                      |         |                        |                        |
| Total Base                                         | Acres: 54.1           | ×                        |              |                          |         |                        |                        |
| Owners: FULL HARVE<br>Other Producers:             | ST AGRICULTURAL       | HOLDCO II                |              |                          |         |                        |                        |

### TRACT #1 | FSA MAP

Disclaimer: USDA FSA maps are for FSA Program administration only. The producer accepts the data 'as is' and assumes all risks associated with its use. The USDA Farm Service Agency assumes no responsibility for actual or consequential damage incurred as a result of any user's reliance on this data outside of FSA Programs. Wetland identifiers do not represent the size, shape or specific determination of the area. Refer to your original determination (CPA-026 and attached maps) for exact wetland boundaries and determinations, or contact NRCS.