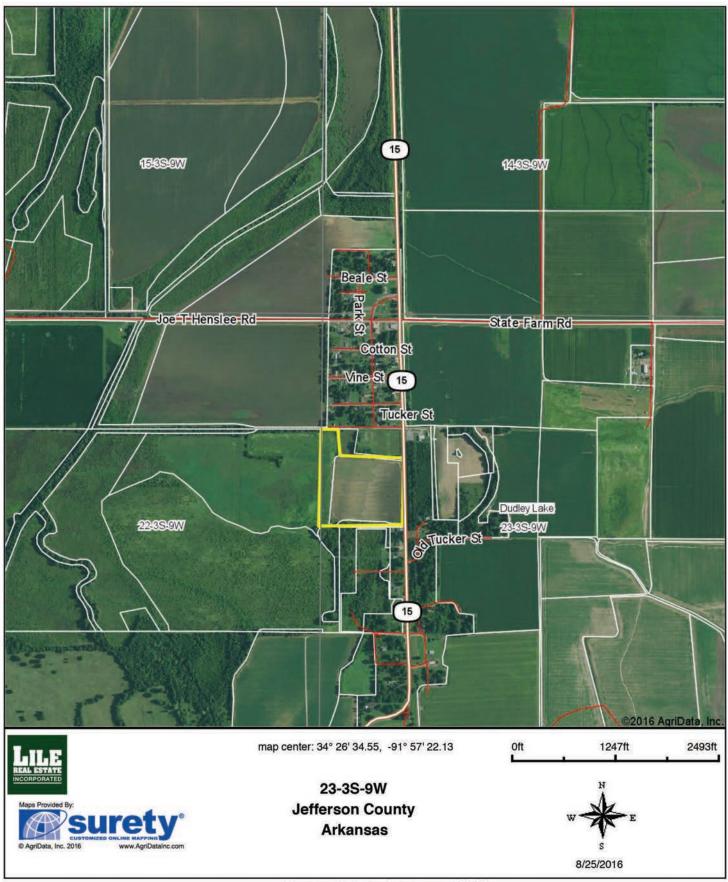

## TRACT #2 PROPERTY SUMMARY

| Description:              | County, Arkansas,<br>cess with Arkansas<br>tract. The fallow cr<br>tially be enrolled in | s State Highway 15<br>ropland acreage cou            | of Tucker. The<br>forming the ea<br>ald be put into<br>Reserve Progr | ated in Jefferson<br>e tract has great ac-<br>astern border of the<br>o cultivation, poten-<br>ram, or be used as a |
|---------------------------|------------------------------------------------------------------------------------------|------------------------------------------------------|----------------------------------------------------------------------|---------------------------------------------------------------------------------------------------------------------|
| FSA Acreage:              | • 15.50 acres in                                                                         | FSA Farm #: 4517,<br>cropland<br>coads, ditches, and |                                                                      |                                                                                                                     |
| Soils:                    | Class I: 35%<br>Class III: 65%                                                           |                                                      |                                                                      |                                                                                                                     |
| Farm Bases:               | Please see attached<br>chure.                                                            | d Farm Service Age                                   | ency (FSA) 156                                                       | EZ within this bro-                                                                                                 |
| <b>Real Estate Taxes:</b> | Parcel Number                                                                            | S-T-R                                                | Acreage                                                              | Est. Taxes                                                                                                          |
|                           | 001-00971-000                                                                            | 23-3S-9W                                             | 19.9                                                                 | \$138.00                                                                                                            |
|                           | Total                                                                                    |                                                      | 19.9                                                                 | \$138.00                                                                                                            |
| Mineral Rights:           | All mineral rights                                                                       | owned by the Seller                                  | r, if any, shall t                                                   | transfer to the Buyer.                                                                                              |
| Offering Price:           | \$43,780.00 (\$2,20                                                                      | 00.00 per acre)                                      |                                                                      |                                                                                                                     |
| Contact:                  | • -                                                                                      | cerning this offerin<br>to Gar Lile or Garc<br>111). | 0                                                                    |                                                                                                                     |