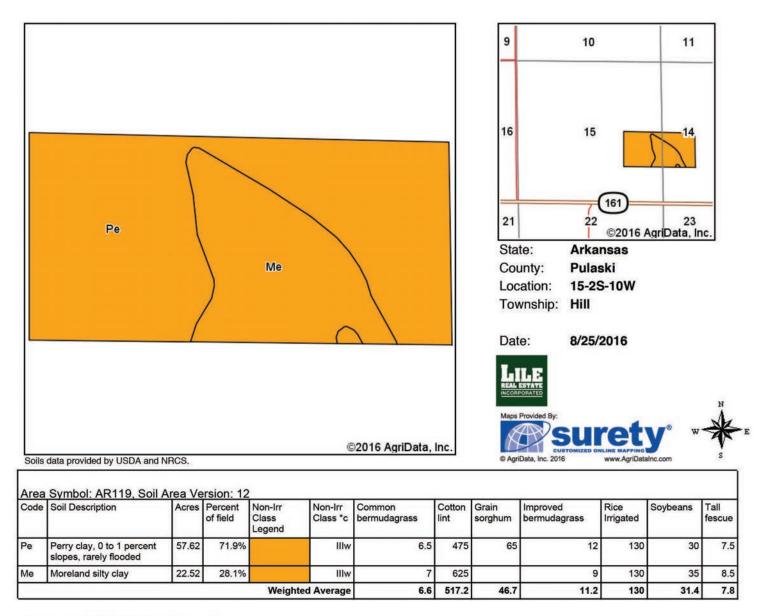

### TRACT #1 | SOIL MAP

Area Symbol: AR660, Soil Area Version: 13

\*c: Using Capabilities Class Dominant Condition Aggregation Method

Soils data provided by USDA and NRCS.