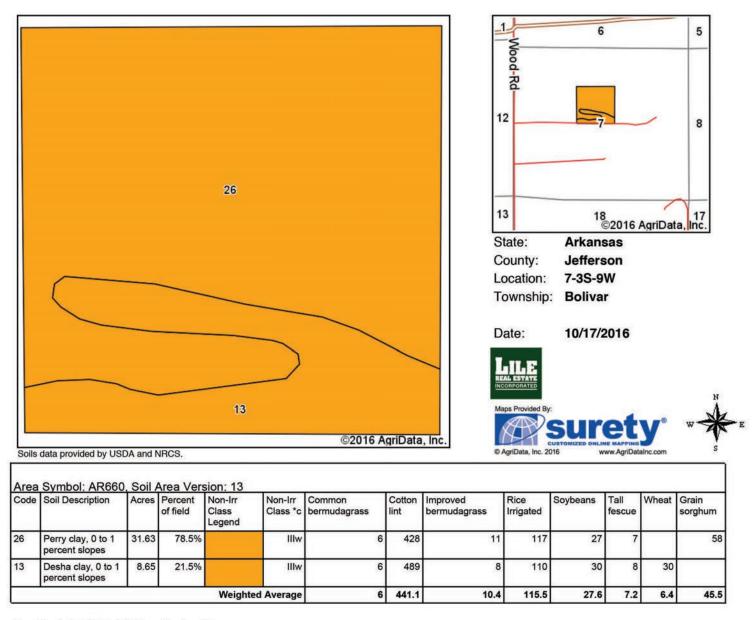

### TRACT #1 | SOIL MAP

Area Symbol: AR660, Soil Area Version: 13

\*c: Using Capabilities Class Dominant Condition Aggregation Method

Soils data provided by USDA and NRCS.