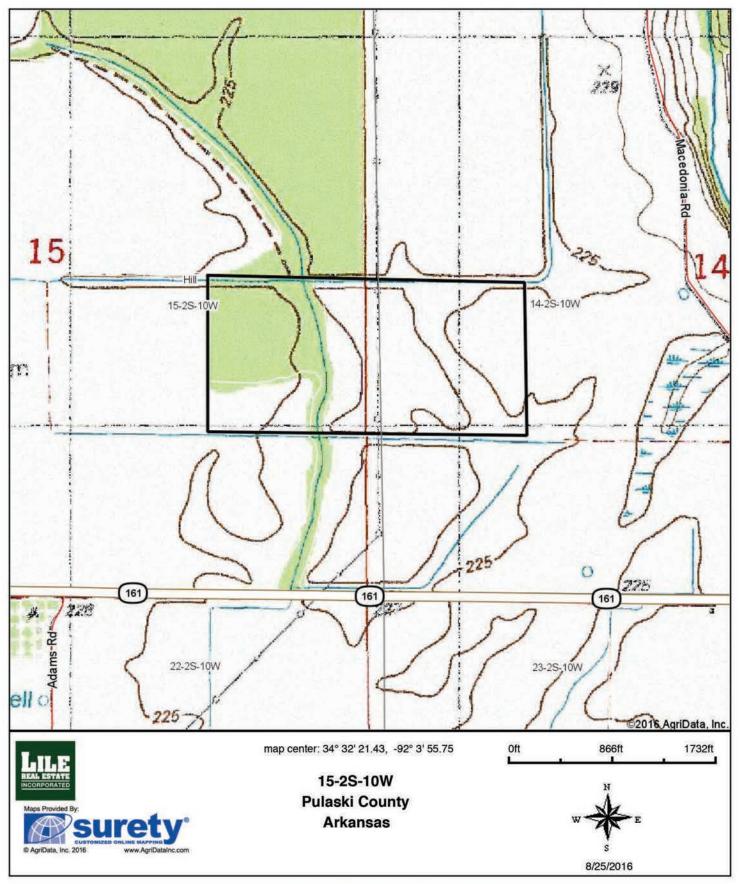

| FSA MAP



Disclaimer: USDA FSA maps are for FSA Program administration only. The producer accepts the data 'as is' and assumes all risks associated with its use. The USDA Farm Service Agency assumes no responsibility for actual or consequential damage incurred as a result of any user's reliance on this data outside of FSA Programs. Wetland identifiers do not represent the size, shape or specific determination of the area. Refer to your original determination (CPA-026 and attached maps) for exact wetland boundaries and determinations, or contact NRCS.

### TRACT #6 | AERIAL MAP



### TRACT #6 | SOIL MAP



Area Symbol: AR119, Soil Area Version: 12

\*c: Using Capabilities Class Dominant Condition Aggregation Method

Soils data provided by USDA and NRCS.

### TRACT #6 | TOPOGRAPHY MAP









#### LILE REAL ESTATE, INC.

Arkansas - Corporate Office 401 Autumn Road Little Rock, AR 72211 501.374.3411 501.374.0609 (fax) Tennessee - Regional Office 5521 Murray Avenue, Suite 110 Memphis, TN 38119 901.260.4580 901.260.4582 (fax)

info@lilerealestate.com www.lilerealestate.com

#### A G R I C U L T U R E R E C R E A T I O N T I M B E R L A N D T R A D I T I O N A L B R O K E R A G E + S E A L E D B I D S + C O N S U L T I N G

Licensed in Arkansas, Louisiana, Mississippi, Tennessee and Texas