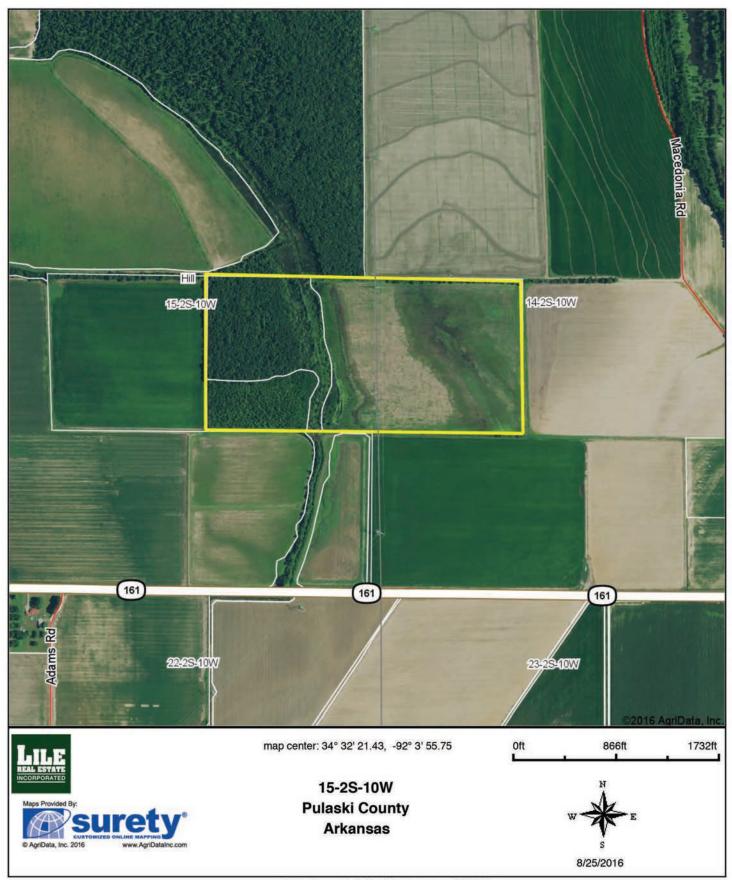

r>Doub<br>Cropp<br>0.0<br>PLC CC | 0.0<br>0.0<br>0.0           | WRP/EWP<br>0.0<br>MPL/FWP |                            | Cropland                                         | History<br>N<br>GRP |  |

### TRACT #6 | FSA MAP



Disclaimer: USDA FSA maps are for FSA Program administration only. The producer accepts the data 'as is' and assumes all risks associated with its use. The USDA Farm Service Agency assumes no responsibility for actual or consequential damage incurred as a result of any user's reliance on this data outside of FSA Programs. Wetland identifiers do not represent the size, shape or specific determination of the area. Refer to your original determination (CPA-026 and attached maps) for exact wetland boundaries and determinations, or contact NRCS.

### TRACT #6 | AERIAL MAP



### TRACT #6 | SOIL MAP



Area Symbol: AR119, Soil Area Version: 12

\*c: Using Capabilities Class Dominant Condition Aggregation Method

Soils data provided by USDA and NRCS.

### TRACT #6 | TOPOGRAPHY MAP









#### LILE REAL ESTATE, INC.

Arkansas - Corporate Office 401 Autumn Road Little Rock, AR 72211 501.374.3411 501.374.0609 (fax) Tennessee - Regional Office 5521 Murray Avenue, Suite 110 Memphis, TN 38119 901.260.4580 901.260.4582 (fax)

info@lilerealestate.com www.lilerealestate.com

#### A G R I C U L T U R E R E C R E A T I O N T I M B E R L A N D T R A D I T I O N A L B R O K E R A G E + S E A L E D B I D S + C O N S U L T I N G

Licensed in Arkansas, Louisiana, Mississippi, Tennessee and Texas