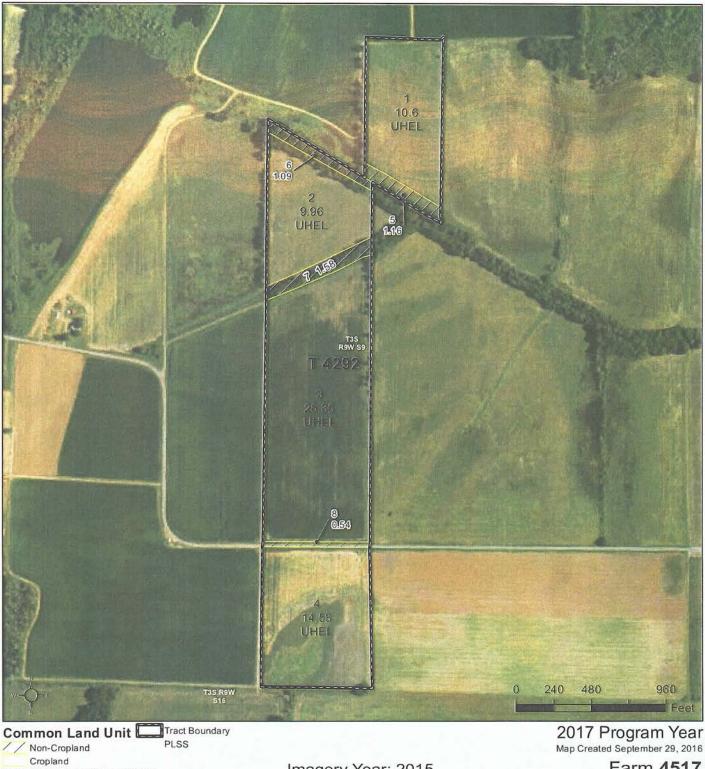

## TRACT #3 PROPERTY SUMMARY

| Description:              | County, Arkansas,<br>an agricultural and<br>mately 40.94 irriga<br>20.56 cropland acr    | south of the town of<br>recreational invest<br>ted cropland acres<br>es potentially could<br>Ferda Road bisects | of England. Th<br>tment opportu<br>that can be fa<br>l be enrolled i | es located in Jefferson<br>is tracts offers both<br>unity with approxi-<br>urmed, and the other<br>n the Conservation<br>central portion of the |
|---------------------------|------------------------------------------------------------------------------------------|-----------------------------------------------------------------------------------------------------------------|----------------------------------------------------------------------|-------------------------------------------------------------------------------------------------------------------------------------------------|
| FSA Acreage:              | <ul> <li>65.87 Total Acres (</li> <li>61.50 acres in</li> <li>4.37 acres in r</li> </ul> |                                                                                                                 | Tract #: 4292                                                        | 2)                                                                                                                                              |
| Irrigation:               | There is one (1) eig                                                                     | ht (8) inch diesel ti                                                                                           | urbine well.                                                         |                                                                                                                                                 |
| Soils:                    | Class II: 7%<br>Class III: 93%                                                           |                                                                                                                 |                                                                      |                                                                                                                                                 |
| Recreation:               | Deer and duck hun                                                                        | ting opportunities                                                                                              | exist on the p                                                       | roperty.                                                                                                                                        |
| Farm Bases:               | Please see attached chure.                                                               | l Farm Service Age                                                                                              | ncy (FSA) 156                                                        | EZ within this bro-                                                                                                                             |
| <b>Real Estate Taxes:</b> | Parcel Number                                                                            | S-T-R                                                                                                           | Acreage                                                              | Est. Taxes                                                                                                                                      |
|                           | 275-00024-000                                                                            | 8-3S-9W                                                                                                         | 63.9                                                                 | \$357.00                                                                                                                                        |
|                           | Total                                                                                    |                                                                                                                 | 63.9                                                                 | \$357.00                                                                                                                                        |
| Mineral Rights:           | All mineral rights o                                                                     | owned by the Seller                                                                                             | , if any, shall t                                                    | ransfer to the Buyer.                                                                                                                           |
| Offering Price:           | \$255,600 (\$4,000                                                                       | .00 per acre)                                                                                                   |                                                                      |                                                                                                                                                 |
| Contact:                  | Any questions cond<br>should be directed<br>(office: 501-374-34                          | to Gar Lile or Gard                                                                                             | 0                                                                    | 1 1 1                                                                                                                                           |

### TRACT #3 | FSA MAP

- Wetland Determination Identifiers
  - Restricted Use .
  - Limited Restrictions  $\nabla$
- Exempt from Conservation
- **Compliance Provisions**

Imagery Year: 2015

Map Created September 29, 2016 Farm 4517

Tract 4292

#### Tract Cropland Total: 61.50 acres

United States Department of Agriculture (USDA) Farm Service Agency (FSA) maps are for FSA Program administration only. This map does not represent a legal survey or reflect actual ownership; rather it depicts the information provided directly from the producer and/or National Agricultural Imagery Program (NAIP) imagery. The producer accepts the data 'as is' and assumes all risks associated with its use. USDA-FSA assumes no responsibility for actual or consequential damage incurred as a result of any user's reliance on this data outside FSA Programs. Wetland identifiers do not represent the size, shape, or specific determination of the area. Refer to your original determination (CPA-026 and attached maps) for exact boundaries and determinations or contact USDA Natural Resources Conservation Service (NRCS).