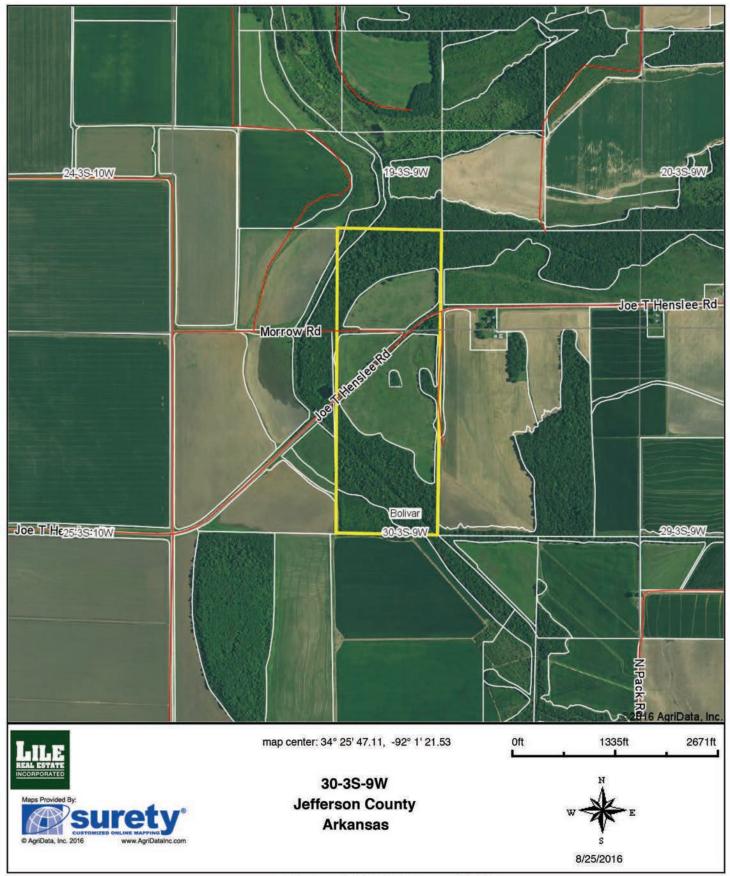

### SUBJECT PROPERTY MAP

## TRACT #1 PROPERTY SUMMARY

| Description:       | access with Joe T.<br>the tract. The fallo                                             | east of the commu<br>Henslee road bised<br>w cropland acreage<br>rve Program which | unity of Wrigh<br>cting the north<br>e could poten<br>h would furth | ocated in Jefferson<br>at. The tract has great<br>hern central portion of<br>tially be enrolled in the<br>er enhance the hunting |
|--------------------|----------------------------------------------------------------------------------------|------------------------------------------------------------------------------------|---------------------------------------------------------------------|----------------------------------------------------------------------------------------------------------------------------------|
| FSA Acreage:       | <ul> <li>128.66 Total Acres</li> <li>74.58 acres in</li> <li>54.08 acres in</li> </ul> | woods and roads                                                                    | 6, Tract #: 79                                                      | 70)                                                                                                                              |
| Soils:             | Class II: 9%<br>Class III: 91%                                                         |                                                                                    |                                                                     |                                                                                                                                  |
| Recreation:        | Deer hunting oppo                                                                      | ortunities exist on t                                                              | the property.                                                       |                                                                                                                                  |
| Earney Damage      |                                                                                        | 1                                                                                  |                                                                     |                                                                                                                                  |
| Farm Bases:        | chure.                                                                                 | l Farm Service Age                                                                 | ency (FSA) 15                                                       | 6EZ within this bro-                                                                                                             |
| Real Estate Taxes: |                                                                                        | l Farm Service Age<br>S-T-R                                                        | ency (FSA) 15<br>Acreage                                            | 6EZ within this bro-<br>Est. Taxes                                                                                               |
|                    | chure.                                                                                 |                                                                                    |                                                                     |                                                                                                                                  |
|                    | chure.<br>Parcel Number                                                                | S-T-R                                                                              | Acreage                                                             | Est. Taxes                                                                                                                       |
|                    | chure.<br>Parcel Number<br>001-00917-000                                               | S-T-R<br>19-3S-9W                                                                  | Acreage<br>40.0                                                     | Est. Taxes<br>\$129.00                                                                                                           |
|                    | chure.<br>Parcel Number<br>001-00917-000<br>001-01060-000<br>Total                     | S-T-R<br>19-3S-9W<br>30-3S-9W                                                      | Acreage<br>40.0<br>79.9<br>119.9                                    | Est. Taxes<br>\$129.00<br>\$292.00                                                                                               |
| Real Estate Taxes: | chure.<br>Parcel Number<br>001-00917-000<br>001-01060-000<br>Total                     | S-T-R<br>19-3S-9W<br>30-3S-9W                                                      | Acreage<br>40.0<br>79.9<br>119.9                                    | Est. Taxes<br>\$129.00<br>\$292.00<br>\$421.00                                                                                   |