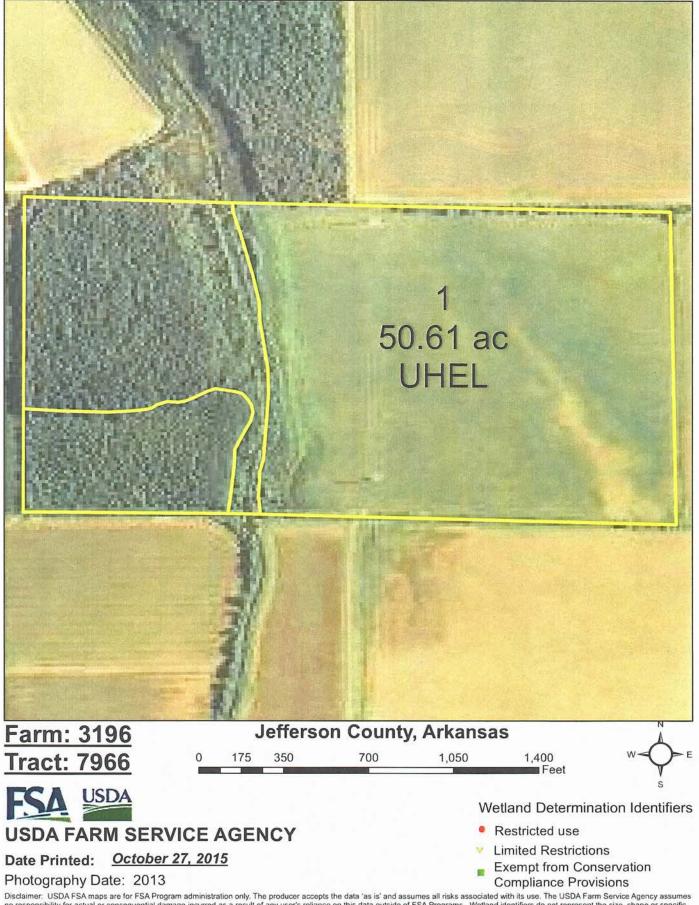

# TRACT #1 | FARM SERVICE AGENCY

|                                                    |                       |                          |              |                          |         | FARM:                  | 3196                   |
|----------------------------------------------------|-----------------------|--------------------------|--------------|--------------------------|---------|------------------------|------------------------|
| Arkansas                                           |                       | L                        | J.S. Depa    | artment of Agricultur    | e       | Prepared:              | 10/28/15 1:08 PM       |
| Jefferson                                          |                       |                          | Farm         | Service Agency           |         | Crop Year:             | 2016                   |
| Report ID: FSA-156E2                               | :                     | Abi                      | oreviate     | ed 156 Farm Rec          | cord    | Page:                  | 3 of 5                 |
| DISCLAIMER: This is dat<br>complete representation |                       |                          |              |                          |         | nis data is not guaran | teed to be an accurate |
| Tract Number: 7970                                 | Description:          | н/з                      |              |                          |         |                        | FAV/WR<br>History      |
| BIA Range Unit Numb                                | er:                   |                          |              |                          |         |                        | N                      |
| HEL Status: NHEL: no                               | o agricultural commod | lity planted on un       | determine    | ed fields                |         |                        |                        |
| Wetland Status: Wet                                | land determinations r | not complete             |              |                          |         |                        |                        |
| WL Violations: Non                                 | e                     |                          |              |                          |         |                        |                        |
| Farmland                                           | Cropland              | DCP<br>Cropland          |              | WBP                      | WRP/EWP | CRP<br>Cropland        | GRP                    |
| 128.66                                             | 54.08                 | 54.08                    |              | 0.0                      | 0.0     | 0.0                    | 0.0                    |
| State<br>Conservation                              | Other<br>Conservation | Effective<br>DCP Croplan | d            | Double<br>Cropped        | MPL/FWP |                        |                        |
| 0.0                                                | 0.0                   | 54.08                    |              | 0.0                      | 0.0     |                        |                        |
|                                                    | 4                     |                          |              |                          |         |                        |                        |
| Crop                                               | Base<br>Acreage       | CTAP Tran<br>Yield       | PLC<br>Yield | CCC-505<br>CRP Reduction |         |                        |                        |
| WHEAT                                              | 47.6                  |                          | 45           | 0.0                      |         |                        |                        |
| SOYBEANS                                           | 6.5                   |                          | 38           | 0.0                      |         |                        |                        |
| Total Base                                         | Acres: 54.1           | ×                        |              |                          |         |                        |                        |
| Owners: FULL HARVE<br>Other Producers:             | ST AGRICULTURAL       | HOLDCO II                |              |                          |         |                        |                        |

### TRACT #1 | FSA MAP

Disclaimer: USDA FSA maps are for FSA Program administration only. The producer accepts the data 'as is' and assumes all risks associated with its use. The USDA Farm Service Agency assumes no responsibility for actual or consequential damage incurred as a result of any user's reliance on this data outside of FSA Programs. Wetland identifiers do not represent the size, shape or specific determination of the area. Refer to your original determination (CPA-026 and attached maps) for exact wetland boundaries and determinations, or contact NRCS.