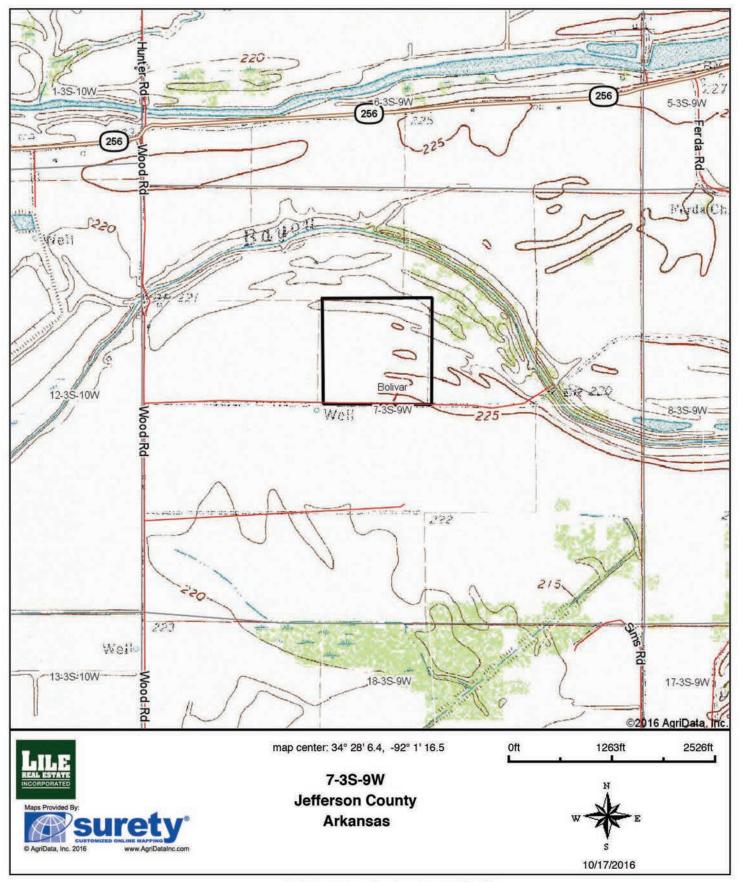

| FSA MAP



Disclaimer: USDA FSA maps are for FSA Program administration only. The producer accepts the data 'as is' and assumes all risks associated with its use. The USDA Farm Service Agency assumes no responsibility for actual or consequential damage incurred as a result of any user's reliance on this data outside of FSA Programs. Wetland identifiers do not represent the size, shape or specific determination of the area. Refer to your original determination (CPA-026 and attached maps) for exact wetland boundaries and determinations, or contact NRCS.

### TRACT #5 | AERIAL MAP



### TRACT #5 | SOIL MAP



Area Symbol: AR660, Soil Area Version: 13

\*c: Using Capabilities Class Dominant Condition Aggregation Method

Soils data provided by USDA and NRCS.

### TRACT #5 | TOPOGRAPHY MAP



# SOLD

# TRACT #6 | PROPERTY SUMMARY

| Description:           | Tract #6 consists of approximately 80 +/- acres located in Pulaski Coun-<br>ty, Arkansas, west of the town of England. The tract has no legal access,<br>but is accessed from a dirt farm road from the south. The fallow cropland<br>acreage is irrigated and could be put back into production, or enrolled<br>in the Conservation Reserve Program. The woods on the west side of the<br>tract offer deer hunting opportunities. |                        |               |                     |  |  |  |  |  |
|------------------------|---------------------------------------------------------------------------------------------------------------------------------------------------------------------------------------------------------------