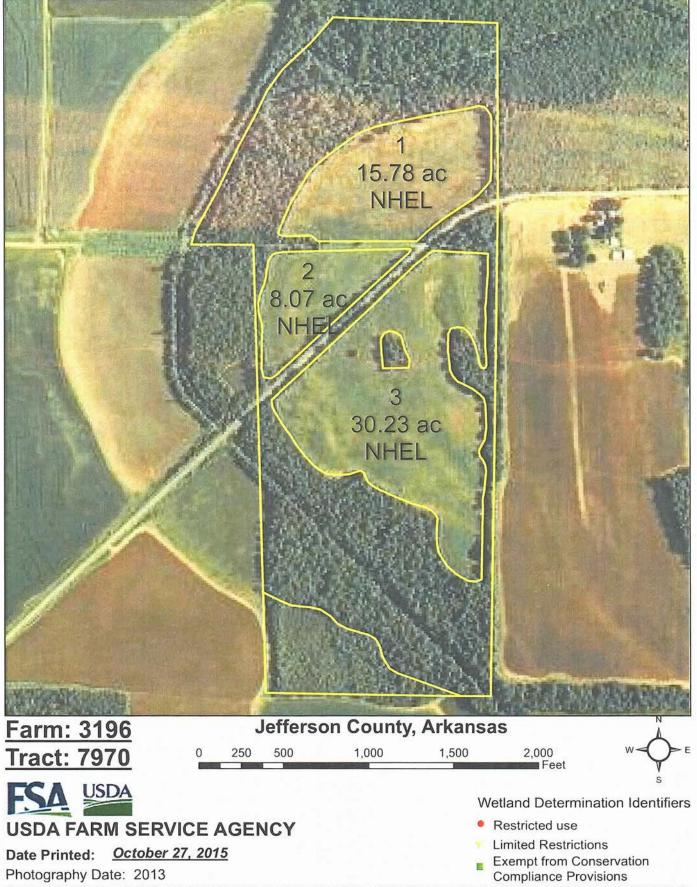

# TRACT #1 | FARM SERVICE AGENCY

|                                                    |                       |                          |              |                          |         | FARM:                  | 3196                   |
|----------------------------------------------------|-----------------------|--------------------------|--------------|--------------------------|---------|------------------------|------------------------|
| Arkansas                                           |                       | L                        | J.S. Depa    | artment of Agricultur    | e       | Prepared:              | 10/28/15 1:08 PM       |
| Jefferson                                          |                       |                          | Farm         | Service Agency           |         | Crop Year:             | 2016                   |
| Report ID: FSA-156E2                               | :                     | Abi                      | oreviate     | ed 156 Farm Rec          | cord    | Page:                  | 3 of 5                 |
| DISCLAIMER: This is dat<br>complete representation |                       |                          |              |                          |         | nis data is not guaran | teed to be an accurate |
| Tract Number: 7970                                 | Description:          | н/з                      |              |                          |         |                        | FAV/WR<br>History      |
| BIA Range Unit Numb                                | er:                   |                          |              |                          |         |                        | N                      |
| HEL Status: NHEL: no                               | o agricultural commod | lity planted on un       | determine    | ed fields                |         |                        |                        |
| Wetland Status: Wet                                | land determinations r | not complete             |              |                          |         |                        |                        |
| WL Violations: Non                                 | e                     |                          |              |                          |         |                        |                        |
| Farmland                                           | Cropland              | DCP<br>Cropland          |              | WBP                      | WRP/EWP | CRP<br>Cropland        | GRP                    |
| 128.66                                             | 54.08                 | 54.08                    |              | 0.0                      | 0.0     | 0.0                    | 0.0                    |
| State<br>Conservation                              | Other<br>Conservation | Effective<br>DCP Croplan | d            | Double<br>Cropped        | MPL/FWP |                        |                        |
| 0.0                                                | 0.0                   | 54.08                    |              | 0.0                      | 0.0     |                        |                        |
|                                                    | 4                     |                          |              |                          |         |                        |                        |
| Crop                                               | Base<br>Acreage       | CTAP Tran<br>Yield       | PLC<br>Yield | CCC-505<br>CRP Reduction |         |                        |                        |
| WHEAT                                              | 47.6                  |                          | 45           | 0.0                      |         |                        |                        |
| SOYBEANS                                           | 6.5                   |                          | 38           | 0.0                      |         |                        |                        |
| Total Base                                         | Acres: 54.1           | ×                        |              |                          |         |                        |                        |
| Owners: FULL HARVE<br>Other Producers:             | ST AGRICULTURAL       | HOLDCO II                |              |                          |         |                        |                        |