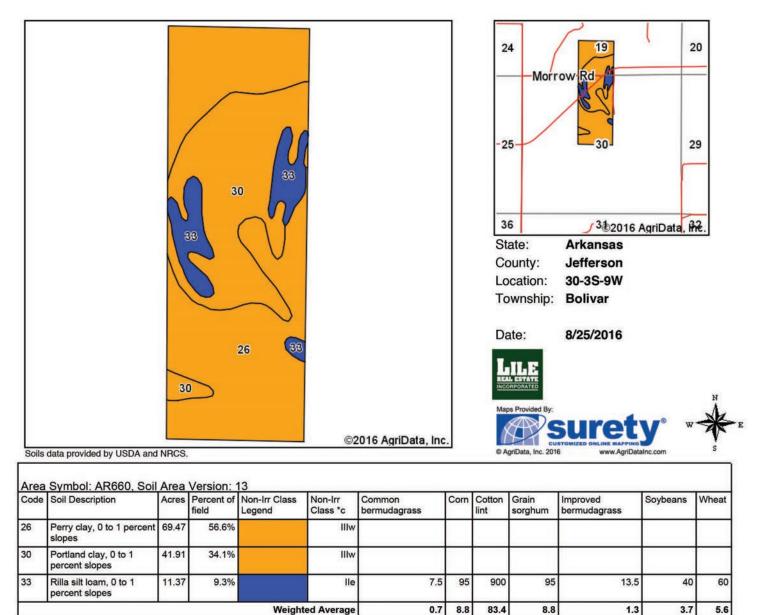

### TRACT #1 | SOIL MAP

Area Symbol: AR660, Soil Area Version: 13

\*c: Using Capabilities Class Dominant Condition Aggregation Method

Soils data provided by USDA and NRCS.

Area Symbol: AR660, Soil Area Version: 13

\*c: Using Capabilities Class Dominant Condition Aggregation Method

Soils data provided by USDA and NRCS.