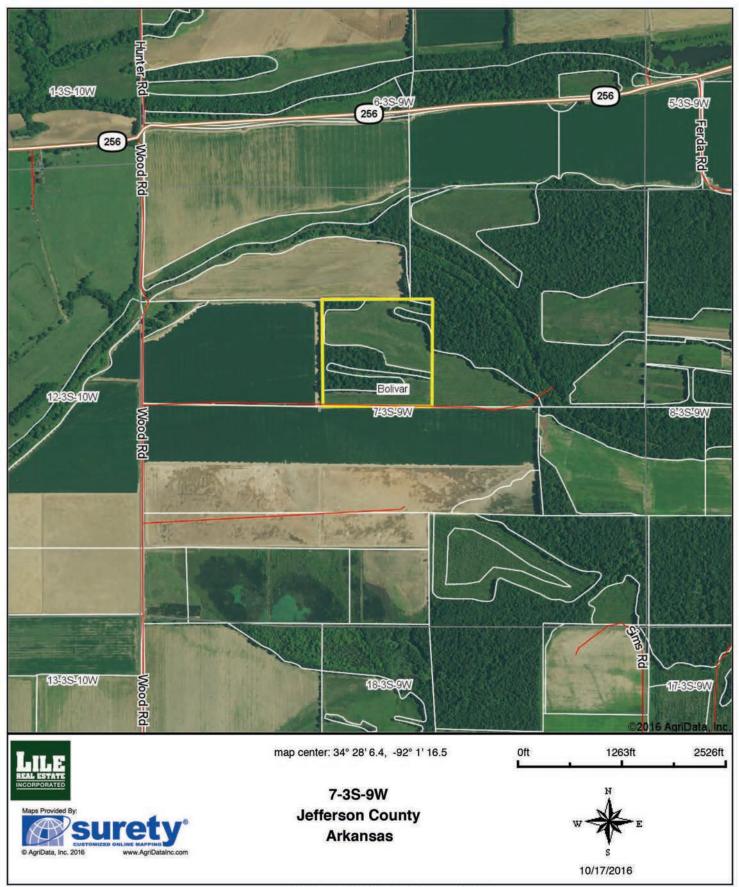

|                                                   |                                          |                         |                           | -                 |  |

### TRACT #5 | FSA MAP



Disclaimer: USDA FSA maps are for FSA Program administration only. The producer accepts the data 'as is' and assumes all risks associated with its use. The USDA Farm Service Agency assumes no responsibility for actual or consequential damage incurred as a result of any user's reliance on this data outside of FSA Programs. Wetland identifiers do not represent the size, shape or specific determination of the area. Refer to your original determination (CPA-026 and attached maps) for exact wetland boundaries and determinations, or contact NRCS.

### TRACT #5 | AERIAL MAP



### TRACT #5 | SOIL MAP



Area Symbol: AR660, Soil Area Version: 13

\*c: Using Capabilities Class Dominant Condition Aggregation Method

Soils data provided by USDA and NRCS.

### TRACT #5 | TOPOGRAPHY MAP



# SOLD

# TRACT #6 | PROPERTY SUMMARY

| Description:           | Tract #6 consists of approximately 80 +/- acres located in Pulaski Coun-<br>ty, Arkansas, west of the town of England. The tract has no legal access,<br>but is accessed from a dirt farm road from the south. The fallow cropland<br>acreage is irrigated and could be put back into production, or enrolled<br>in the Conservation Reserve Program. The woods on the west side of the<br>tract offer deer hunting opportunities. |                        |               |                     |  |  |  |  |  |
|---------------------