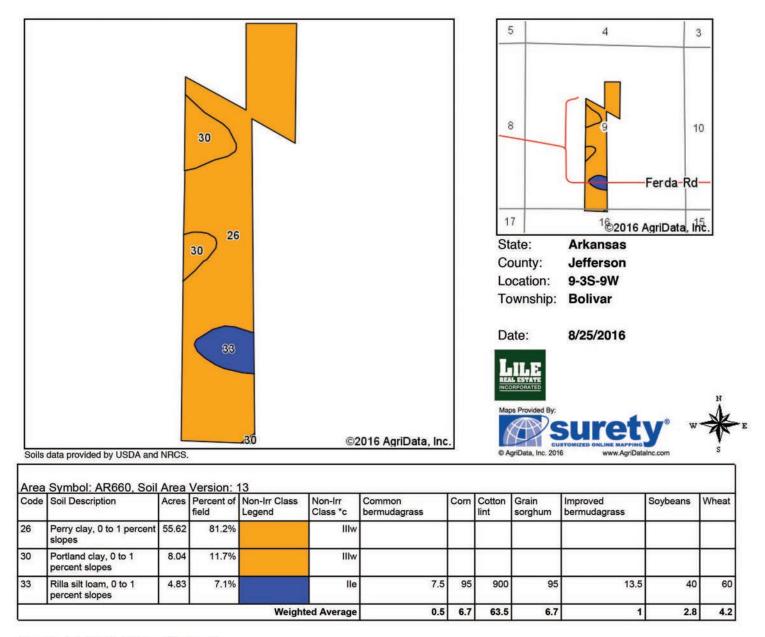

## TRACT #3 PROPERTY SUMMARY

| Description:              | County, Arkansas,<br>an agricultural and<br>mately 40.94 irriga<br>20.56 cropland acr    | south of the town of<br>recreational invest<br>ted cropland acres<br>es potentially could<br>Ferda Road bisects | of England. Th<br>tment opportu<br>that can be fa<br>l be enrolled i | es located in Jefferson<br>is tracts offers both<br>unity with approxi-<br>urmed, and the other<br>n the Conservation<br>central portion of the |
|---------------------------|------------------------------------------------------------------------------------------|-----------------------------------------------------------------------------------------------------------------|----------------------------------------------------------------------|-------------------------------------------------------------------------------------------------------------------------------------------------|
| FSA Acreage:              | <ul> <li>65.87 Total Acres (</li> <li>61.50 acres in</li> <li>4.37 acres in r</li> </ul> |                                                                                                                 | Tract #: 4292                                                        | 2)                                                                                                                                              |
| Irrigation:               | There is one (1) eig                                                                     | ht (8) inch diesel ti                                                                                           | urbine well.                                                         |                                                                                                                                                 |
| Soils:                    | Class II: 7%<br>Class III: 93%                                                           |                                                                                                                 |                                                                      |                                                                                                                                                 |
| Recreation:               | Deer and duck hun                                                                        | ting opportunities                                                                                              | exist on the p                                                       | roperty.                                                                                                                                        |
| Farm Bases:               | Please see attached chure.                                                               | l Farm Service Age                                                                                              | ncy (FSA) 156                                                        | EZ within this bro-                                                                                                                             |
| <b>Real Estate Taxes:</b> | Parcel Number                                                                            | S-T-R                                                                                                           | Acreage                                                              | Est. Taxes                                                                                                                                      |
|                           | 275-00024-000                                                                            | 8-3S-9W                                                                                                         | 63.9                                                                 | \$357.00                                                                                                                                        |
|                           | Total                                                                                    |                                                                                                                 | 63.9                                                                 | \$357.00                                                                                                                                        |
| Mineral Rights:           | All mineral rights o                                                                     | owned by the Seller                                                                                             | , if any, shall t                                                    | ransfer to the Buyer.                                                                                                                           |
| Offering Price:           | \$255,600 (\$4,000                                                                       | .00 per acre)                                                                                                   |                                                                      |                                                                                                                                                 |
| Contact:                  | Any questions cond<br>should be directed<br>(office: 501-374-34                          | to Gar Lile or Gard                                                                                             | 0                                                                    | 1 1 1                                                                                                                                           |

### TRACT #3 | SOIL MAP

Area Symbol: AR660, Soil Area Version: 13

\*c: Using Capabilities Class Dominant Condition Aggregation Method

Soils data provided by USDA and NRCS.