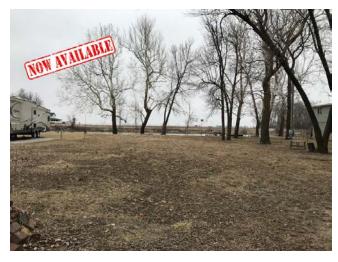

### #9 149 Mobile Lane, Big Lake, MO

In just a few short weeks when the grass starts to green & the trees start to bud, this lot will be one the most GORGEOUS lots on the lake! This LARGE lot includes city water, septic system, power, a split-level seawall, nice shade, and PLENTY of space for everyone to play! Located at the end of a dead-end road, you have great seclusion, & very little traffic! Act fast as this is a good one!!

Price: \$42,500.00 Sewer: Septic system Water: City

**Lot Size:** 70' x 179' **School District:** Craig R-III **Taxes:** 2017 taxes were \$188.51

## #9 149 Mobile Lane, Big Lake, MO Photos

AERIAL PHOTOS COMING SOON!!