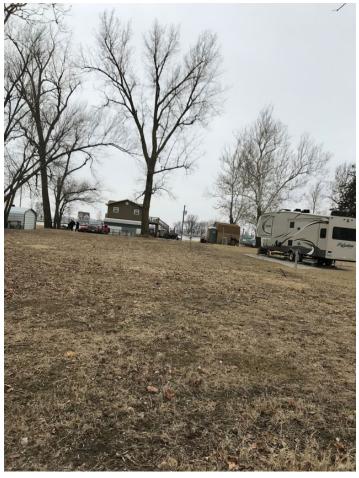

### #9 149 Mobile Lane, Big Lake, MO

In just a few short weeks when the grass starts to green & the trees start to bud, this lot will be one the most GORGEOUS lots on the lake! This LARGE lot includes city water, septic system, power, a split-level seawall, nice shade, and PLENTY of space for everyone to play! Located at the end of a dead-end road, you have great seclusion, & very little traffic! Act fast as this is a good one!!

## #9 149 Mobile Lane, Big Lake, MO Photos

AERIAL PHOTOS COMING SOON!!