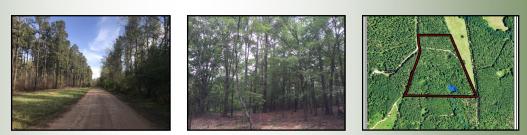

## Offered for \$ 3700 / Acre

32 Acres | West Street | Madison County, GA | 30627

- Features a Pond
- Mature Pines
- Close to Watson's Mill State Park

The Watson Mill Tract B - is located just off Hwy 72 in Carlton, GA and offers a convenient commute to Athens and the University of Georgia. The tract features a pond and picturesque pines. Build your home or cabin overlooking the pond and enjoy the quiet life! In addition the tract is just around the corner from Watson's Mill State Park.