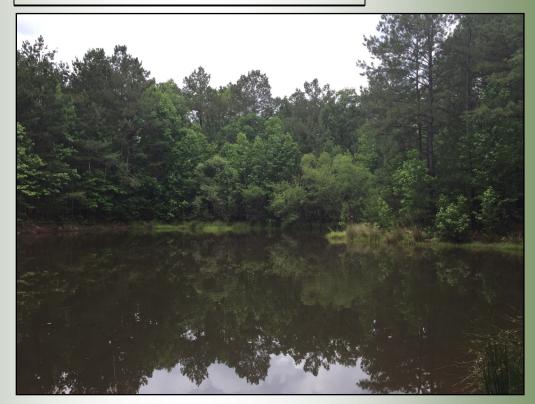

## Offered for \$ 3700 / Acre

32 Acres | West Street | Madison County, GA | 30627

- Features a Pond
- Mature Pines
- Close to Watson's Mill State Park

The Watson Mill Tract B - is located just off Hwy 72 in Carlton, GA and offers a convenient commute to Athens and the University of Georgia. The tract features a pond and picturesque pines. Build your home or cabin overlooking the pond and enjoy the quiet life! In addition the tract is just around the corner from Watson's Mill State Park.