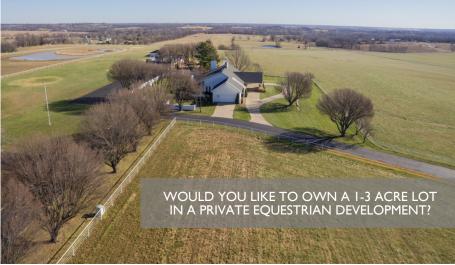

## 2650 W 223RD ST, BUCYRUS, KS

An extraordinary landmark estate on 333 acres, the Wind Ridge Ranch is just south of Kansas City. Enter this property through the grand entrance by following the paved drive to arrive at the elegant ranch-style home atop the ridge, which features captivating views of the landscape. The 7750 sq. ft. home includes over four unique stone fireplaces - combined over 90 tons of Missouri limestone, four-zone AC/heat system, impressive vaulted ceiling great room with stunning fireplace, unique kitchen w/Poggenpohl cabinets & sub-zero refrigerator, and a tranquil master suite w/private patio & fireplace. The property includes an impeccably kept 22-stall 40x180 horse stable w/offices, conference area & other amenities, inside exercise area, practice race track, 40x100 bldg w/living quarters. This ranch also offers completely remodeled 3 BR historical stone house and much, much more.

## IND RIDGE RANCH

2650 W 223RD ST, BUCYRUS, KS

333 acres 4 ponds 7650 sq. ft. home Vaulted ceilings Missouri limestone fireplaces Poggenpohl kitchen cabinets 4-zone AC/heat Master suite w/private patio 22-stall equestrian center Offices and conference area Inside exercise area Practice race track 40×100 living quarters 3 BR historical stone guest house 36×105 storage building 16,000ft pipe and cable fencing Cattle barn Easy access to US-69 hwy Paved roads on three sides