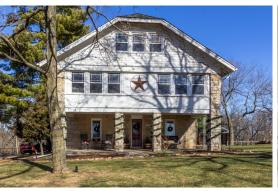

## 2650 W 223RD ST, BUCYRUS, KS

An extraordinary landmark estate on 333 acres, the Wind Ridge Ranch is just south of Kansas City. Enter this property through the grand entrance by following the paved drive to arrive at the elegant ranch-style home atop the ridge, which features captivating views of the landscape. The 7750 sq. ft. home includes over four unique stone fireplaces - combined over 90 tons of Missouri limestone, four-zone AC/heat system, impressive vaulted ceiling great room with stunning fireplace, unique kitchen w/Poggenpohl cabinets & sub-zero refrigerator, and a tranquil master suite w/private patio & fireplace. The property includes an impeccably kept 22-stall 40x180 horse stable w/offices, conference area & other amenities, inside exercise area, practice race track, 40x100 bldg w/living quarters. This ranch also offers completely remodeled 3 BR historical stone house and much, much more.

## IND RIDGE RANCH

2650 W 223RD ST, BUCYRUS, KS

333 acres 4 ponds 7650 sq. ft. home Vaulted ceilings Missouri limestone fireplaces Poggenpohl kitchen cabinets 4-zone AC/heat Master suite w/private patio 22-stall equestrian center Offices and conference area Inside exercise area Practice race track 40×100 living quarters 3 BR historical stone guest house 36×105 storage building 16,000ft pipe and cable fencing Cattle barn Easy access to US-69 hwy Paved roads on three sides