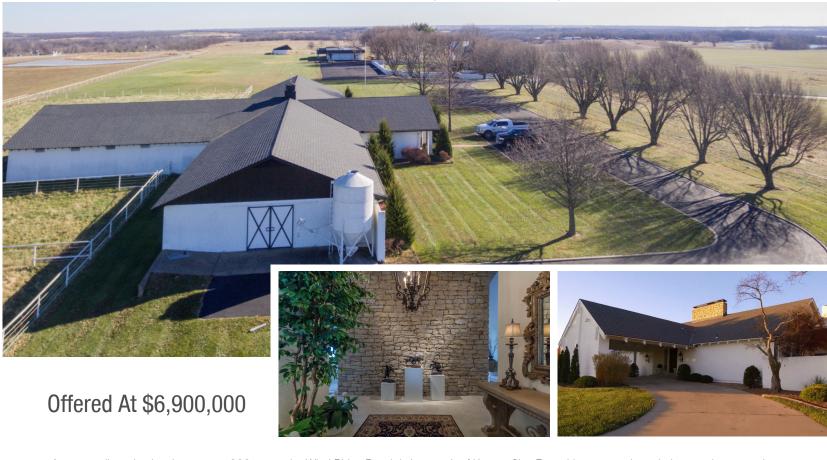

## 2650 W 223RD ST, BUCYRUS, KS

An extraordinary landmark estate on 333 acres, the Wind Ridge Ranch is just south of Kansas City. Enter this property through the grand entrance by following the paved drive to arrive at the elegant ranch-style home atop the ridge, which features captivating views of the landscape. The 7750 sq. ft. home includes over four unique stone fireplaces - combined over 90 tons of Missouri limestone, four-zone AC/heat system, impressive vaulted ceiling great room with stunning fireplace, unique kitchen w/Poggenpohl cabinets & sub-zero refrigerator, and a tranquil master suite w/private patio & fireplace. The property includes an impeccably kept 22-stall 40x180 horse stable w/offices, conference area & other amenities, inside exercise area, practice race track, 40x100 bldg w/living quarters. This ranch also offers completely remodeled 3 BR historical stone house and much, much more.

## IND RIDGE RANCH

2650 W 223RD ST, BUCYRUS, KS

333 acres 4 ponds 7650 sq. ft. home Vaulted ceilings Missouri limestone fireplaces Poggenpohl kitchen cabinets 4-zone AC/heat Master suite w/private patio 22-stall equestrian center Offices and conference area Inside exercise area Practice race track 40×100 living quarters 3 BR historical stone guest house 36×105 storage building 16,000ft pipe and cable fencing Cattle barn Easy access to US-69 hwy Paved roads on three sides

## Brian O'Banion 913.961.2085

Managing Partner, The Solutions Group KC bobanion@tsgkc1.com

tsgkc1.com

OFFERED AT \$6,900,000