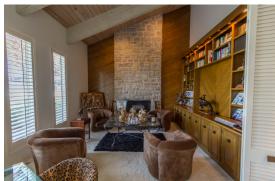

## 2650 W 223RD ST, BUCYRUS, KS

An extraordinary landmark estate on 333 acres, the Wind Ridge Ranch is just south of Kansas City. Enter this property through the grand entrance by following the paved drive to arrive at the elegant ranch-style home atop the ridge, which features captivating views of the landscape. The 7750 sq. ft. home includes over four unique stone fireplaces - combined over 90 tons of Missouri limestone, four-zone AC/heat system, impressive vaulted ceiling great room with stunning fireplace, unique kitchen w/Poggenpohl cabinets & sub-zero refrigerator, and a tranquil master suite w/private patio & fireplace. The property includes an impeccably kept 22-stall 40x180 horse stable w/offices, conference area & other amenities, inside exercise area, practice race track, 40x100 bldg w/living quarters. This ranch also offers completely remodeled 3 BR historical stone house and much, much more.

## IND RIDGE RANCH

2650 W 223RD ST, BUCYRUS, KS

333 acres 4 ponds 7650 sq. ft. home Vaulted ceilings Missouri limestone fireplaces Poggenpohl kitchen cabinets 4-zone AC/heat Master suite w/private patio 22-stall equestrian center Offices and conference area Inside exercise area Practice race track 40×100 living quarters 3 BR historical stone guest house 36×105 storage building 16,000ft pipe and cable fencing Cattle barn Easy access to US-69 hwy Paved roads on three sides