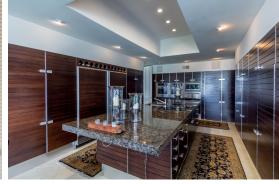

## 2650 W 223RD ST, BUCYRUS, KS

An extraordinary landmark estate on 333 acres, the Wind Ridge Ranch is just south of Kansas City. Enter this property through the grand entrance by following the paved drive to arrive at the elegant ranch-style home atop the ridge, which features captivating views of the landscape. The 7750 sq. ft. home includes over four unique stone fireplaces - combined over 90 tons of Missouri limestone, four-zone AC/heat system, impressive vaulted ceiling great room with stunning fireplace, unique kitchen w/Poggenpohl cabinets & sub-zero refrigerator, and a tranquil master suite w/private patio & fireplace. The property includes an impeccably kept 22-stall 40x180 horse stable w/offices, conference area & other amenities, inside exercise area, practice race track, 40x100 bldg w/living quarters. This ranch also offers completely remodeled 3 BR historical stone house and much, much more.

## IND RIDGE RANCH

2650 W 223RD ST, BUCYRUS, KS

333 acres 4 ponds 7650 sq. ft. home Vaulted ceilings Missouri limestone fireplaces Poggenpohl kitchen cabinets 4-zone AC/heat Master suite w/private patio 22-stall equestrian center Offices and conference area Inside exercise area Practice race track 40×100 living quarters 3 BR historical stone guest house 36×105 storage building 16,000ft pipe and cable fencing Cattle barn Easy access to US-69 hwy Paved roads on three sides