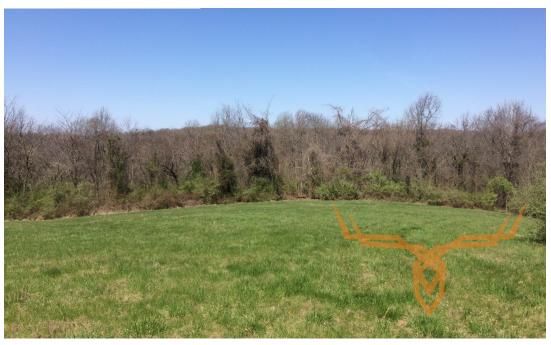

### PROPERTY DESCRIPTION:

Large tract of timber property with food plots and trail system in place. Close to St. Louis and Metro East area. Property is surrounded by large block of Shawnee National Forest that is not very accessible to general public. Small home located off Highway 3 provides a monthly rental income.

### **PROPERTY HIGHLIGHTS:**

- Borders Shawnee National Forest
- Scenic vistas
- Excellent deer and turkey hunting
- Mix of thick cover, food plots, & maturing timber
- Well defined trail system

- 2 bedroom / 1 bath home currently provides rental income
- Less than 2 hours from Saint Louis area
- Seller is willing to divide property & sell 83 acres of forested property separately.