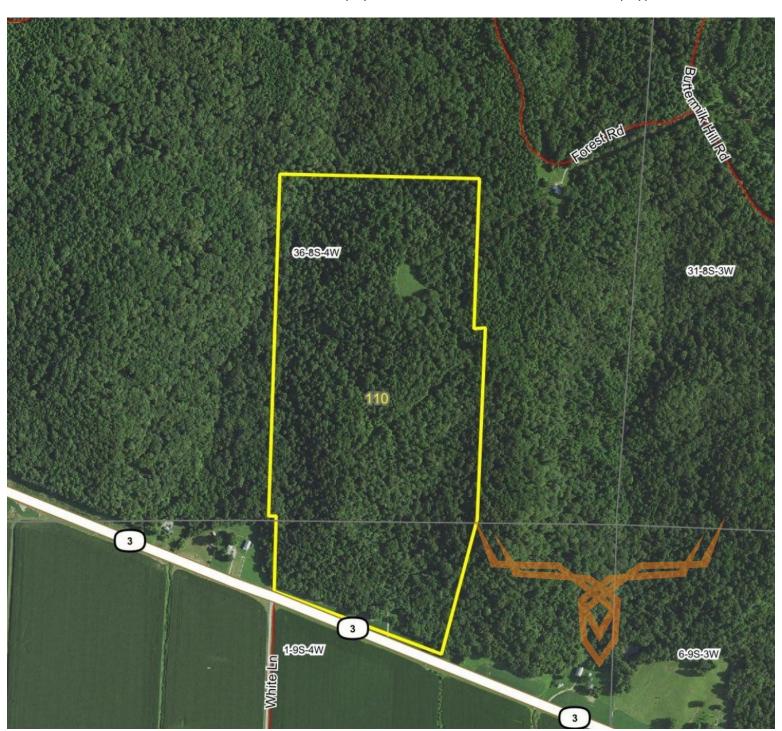

### 110 +/- Acre Timber Property with Small Home for Sale Jackson County Illinois

www.TrophyPA.com · 855.573.5263 · leads@trophypa.com

**PRICE:** \$385,000

**COUNTY:** Jackson

**ACRES:** 110

### PROPERTY ADDRESS:

16178 Hwy 3 Ava, IL 62907

### PROPERTY DESCRIPTION:

Large tract of timber property with food plots and trail system in place. Close to St. Louis and Metro East area. Property is surrounded by large block of Shawnee National Forest that is not very accessible to general public. Small home located off Highway 3 provides a monthly rental income.

### **PROPERTY HIGHLIGHTS:**

- Borders Shawnee National Forest
- Scenic vistas
- Excellent deer and turkey hunting
- Mix of thick cover, food plots, & maturing timber
- Well defined trail system

- 2 bedroom / 1 bath home currently provides rental income
- Less than 2 hours from Saint Louis area
- Seller is willing to divide property & sell 83 acres of forested property separately.