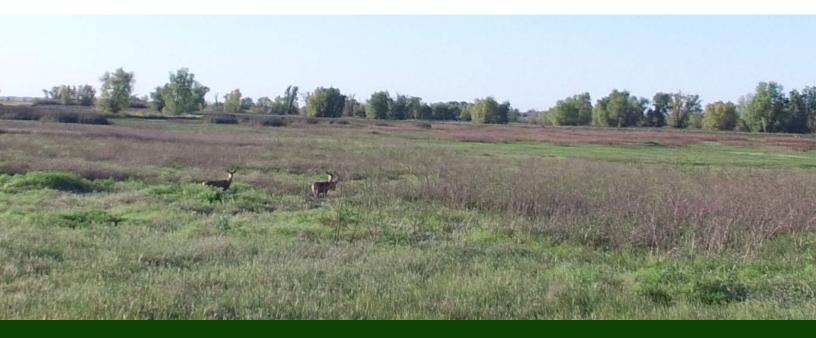

Great Lambertville duck club! The Slippery 6 offers an abundance of hunting opportunities. The current owners of this property hunt ducks, turkeys, pheasants, & dove. There are a number of deer who frequent the club. The tree lined center section of the property would be an ideal location for a tree stand! This property has a unique variety of habitat that is not common amongst Lambertville duck clubs. Lambertville has long been a California duck hunting destination! Please call 530-666-7000 for a private showing today!

Deer, pheasants, turkey, dove & ducks can be found on this club! It has an abundance of year round hunting opportunities!

63.43+/- Acres
Duck Club
Lambertville, CA