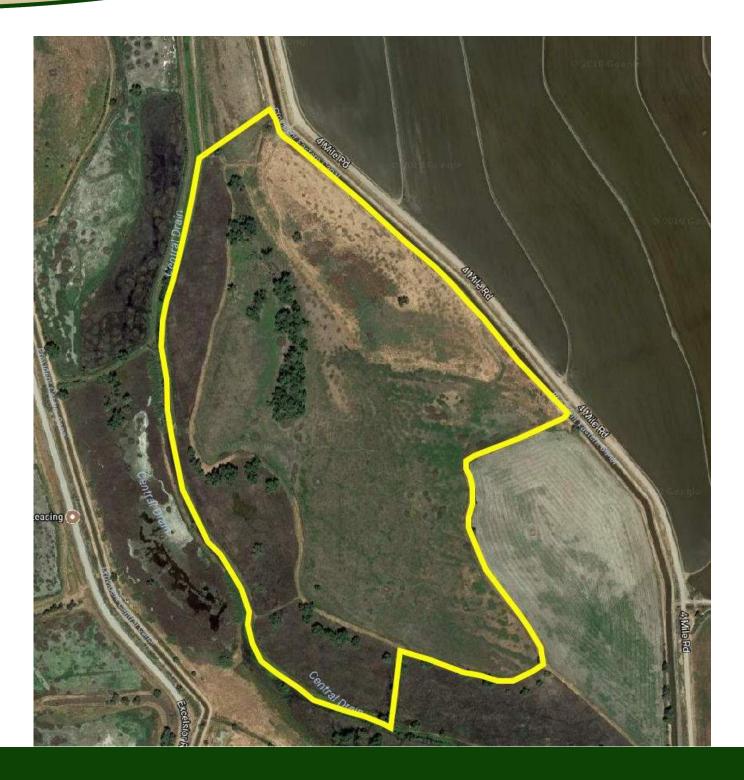

#### **Blind Location Map**

63.43+/- Acres **Duck Club** Lambertville, CA 3 OAKLAND ASSOCIATES 136AC STONEY CREEK SHOOT & RELEASE JOHN GENETITE ARMS J.B. FARMS GOLDEN RETRIEVER CINCO-FIVE BANCH CLUB 34AC THE SANCTUARY L AND M CLUB LANDINI 6SAC

#### **Property Information**

| Property information |                                                                                                                                                                                                                                                                                                                                                                                                                                   |
|----------------------|-----------------------------------------------------------------------------------------------------------------------------------------------------------------------------------------------------------------------------------------------------------------------------------------------------------------------------------------------------------------------------------------------------------------------------------|
| Location:            | From Interstate 5 take the Delevan Road Exit. Go East for 4.1 Miles. Go South on Clarksville Road for 1.9 miles. The property will be on the West side of Clarksville Road. Showings by appointment only! Please do not go on the property without being accompanied by the listing agent.                                                                                                                                        |
| APN#:                | Colusa County Assessor Parcel Numbers: 012-100-049 and 012-310-002                                                                                                                                                                                                                                                                                                                                                                |
| Clubhouse:           | There is a 900 Sqft clubhouse that goes with the sale. The home is located in the rear of the Lambertville community. The clubhouse is in rough shape, but is invaluable because it is 1 of 3 Lambertville clubhouses that owns the ground underneath the property. It is not subject to Lambertville building restrictions. Lambertville does provide drinking water, garbage, road maintenance, & security for \$450.00 a year. |
| Duck Club:           | Of the 63.43 deeded acres the breakdown is as follows:  36 acres of leveled wetlands where the duck blinds are located  14 acres of Tule (mallard) habitat  11 acres of upland habitat  2.5 acres of roads & ditches                                                                                                                                                                                                              |
| Water:               | Water for the duck club is delivered from Willow Creek Mutual Water Co. The 2017 rates are as follows:  \$55.00 x 63 shares for assessments \$3,465.00  \$55.00 x 45 flooded acres \$2,475.00                                                                                                                                                                                                                                     |
| Blinds:              | All of the blinds on the Slippery 6 are cement barrel blinds. There are (4) 2 man blinds & (1) 1                                                                                                                                                                                                                                                                                                                                  |