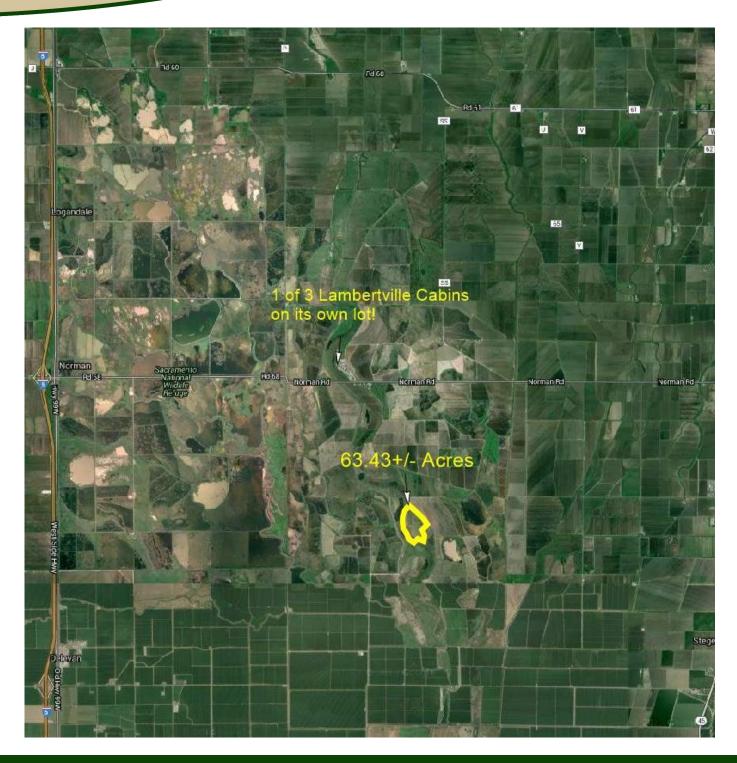

63.43+/- Acres
Duck Club
Lambertville, CA

#### **Property Information**

| Property information |                                                                                                                                                                                                                                                                                                                                                                                                                                   |
|----------------------|-----------------------------------------------------------------------------------------------------------------------------------------------------------------------------------------------------------------------------------------------------------------------------------------------------------------------------------------------------------------------------------------------------------------------------------|
| Location:            | From Interstate 5 take the Delevan Road Exit. Go East for 4.1 Miles. Go South on Clarksville Road for 1.9 miles. The property will be on the West side of Clarksville Road. Showings by appointment only! Please do not go on the property without being accompanied by the listing agent.                                                                                                                                        |
| APN#:                | Colusa County Assessor Parcel Numbers: 012-100-049 and 012-310-002                                                                                                                                                                                                                                                                                                                                                                |
| Clubhouse:           | There is a 900 Sqft clubhouse that goes with the sale. The home is located in the rear of the Lambertville community. The clubhouse is in rough shape, but is invaluable because it is 1 of 3 Lambertville clubhouses that owns the ground underneath the property. It is not subject to Lambertville building restrictions. Lambertville does provide drinking water, garbage, road maintenance, & security for \$450.00 a year. |
| Duck Club:           | Of the 63.43 deeded acres the breakdown is as follows:  36 acres of leveled wetlands where the duck blinds are located  14 acres of Tule (mallard) habitat  11 acres of upland habitat  2.5 acres of roads & ditches                                                                                                                                                                                                              |
| Water:               | Water for the duck club is delivered from Willow Creek Mutual Water Co. The 2017 rates are as follows:  \$55.00 x 63 shares for assessments \$3,465.00  \$55.00 x 45 flooded acres \$2,475.00                                                                                                                                                                                                                                     |
| Blinds:              | All of the blinds on the Slippery 6 are cement barrel blinds. There are (4) 2 man blinds & (1) 1                                                                                                                                                                                                                                                                                                                                  |