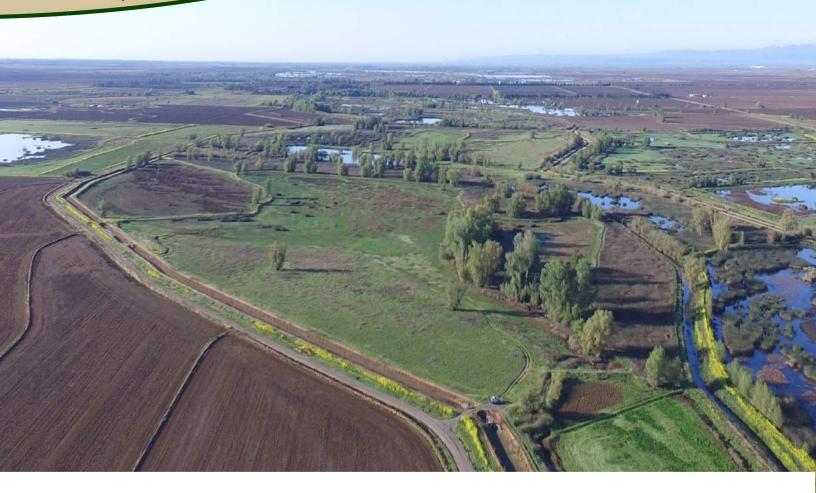

63.43+/- Acres
Duck Club
Lambertville, CA

#### **Property Information**

| Property information |                                                                                                                                                                                                                                                                                                                                                                                                                                   |
|----------------------|-----------------------------------------------------------------------------------------------------------------------------------------------------------------------------------------------------------------------------------------------------------------------------------------------------------------------------------------------------------------------------------------------------------------------------------|
| Location:            | From Interstate 5 take the Delevan Road Exit. Go East for 4.1 Miles. Go South on Clarksville Road for 1.9 miles. The property will be on the West side of Clarksville Road. Showings by appointment only! Please do not go on the property without being accompanied by the listing agent.                                                                                                                                        |
| APN#:                | Colusa County Assessor Parcel Numbers: 012-100-049 and 012-310-002                                                                                                                                                                                                                                                                                                                                                                |
| Clubhouse:           | There is a 900 Sqft clubhouse that goes with the sale. The home is located in the rear of the Lambertville community. The clubhouse is in rough shape, but is invaluable because it is 1 of 3 Lambertville clubhouses that owns the ground underneath the property. It is not subject to Lambertville building restrictions. Lambertville does provide drinking water, garbage, road maintenance, & security for \$450.00 a year. |
| Duck Club:           | Of the 63.43 deeded acres the breakdown is as follows:  36 acres of leveled wetlands where the duck blinds are located  14 acres of Tule (mallard) habitat  11 acres of upland habitat  2.5 acres of roads & ditches                                                                                                                                                                                                              |
| Water:               | Water for the duck club is delivered from Willow Creek Mutual Water Co. The 2017 rates are as follows:  \$55.00 x 63 shares for assessments \$3,465.00  \$55.00 x 45 flooded acres \$2,475.00                                                                                                                                                                                                                                     |
| Blinds:              | All of the blinds on the Slippery 6 are cement barrel blinds. There are (4) 2 man blinds & (1) 1                                                                                                                                                                                                                                                                                                                                  |

Deer, pheasants, turkey, dove & ducks can be found on this club! It has an abundance of year round hunting opportunities!

63.43+/- Acres
Duck Club
Lambertville, CA