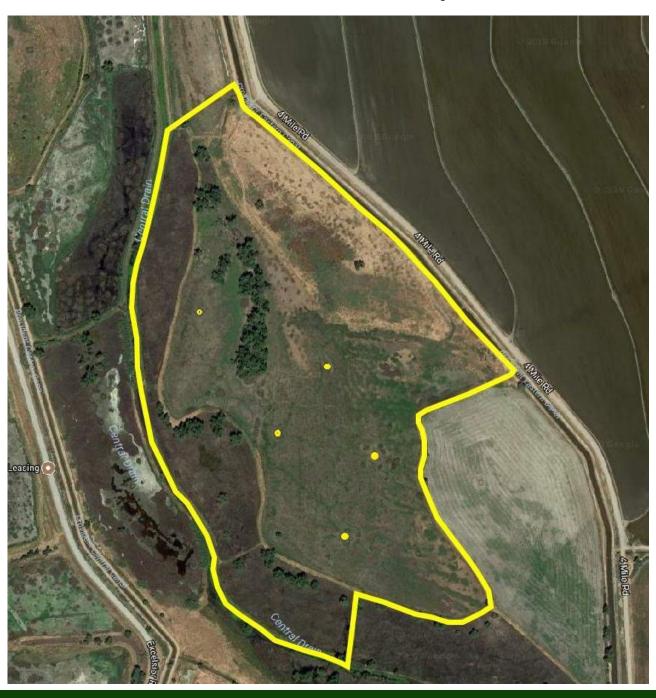

#### **Blind Location Map**

63.43+/- Acres **Duck Club** Lambertville, CA 3 OAKLAND ASSOCIATES 136AC STONEY CREEK SHOOT & RELEASE JOHN GENETITE ARMS J.B. FARMS GOLDEN RETRIEVER CINCO-FIVE BANCH CLUB 34AC THE SANCTUARY L AND M CLUB LANDINI 6SAC

#### **Property Information**

| Property information |                                                                                                                                                                                                                                                                                                                                                                                                                                   |
|----------------------|-----------------------------------------------------------------------------------------------------------------------------------------------------------------------------------------------------------------------------------------------------------------------------------------------------------------------------------------------------------------------------------------------------------------------------------|
| Location:            | From Interstate 5 take the Delevan Road Exit. Go East for 4.1 Miles. Go South on Clarksville Road for 1.9 miles. The property will be on the West side of Clarksville Road. Showings by appointment only! Please do not go on the property without being accompanied by the listing agent.                                                                                                                                        |
| APN#:                | Colusa County Assessor Parcel Numbers: 012-100-049 and 012-310-002                                                                                                                                                                                                                                                                                                                                                                |
| Clubhouse:           | There is a 900 Sqft clubhouse that goes with the sale. The home is located in the rear of the Lambertville community. The clubhouse is in rough shape, but is invaluable because it is 1 of 3 Lambertville clubhouses that owns the ground underneath the property. It is not subject to Lambertville building restrictions. Lambertville does provide drinking water, garbage, road maintenance, & security for \$450.00 a year. |
| Duck Club:           | Of the 63.43 deeded acres the breakdown is as follows:  36 acres of leveled wetlands where the duck blinds are located  14 acres of Tule (mallard) habitat  11 acres of upland habitat  2.5 acres of roads & ditches                                                                                                                                                                                                              |
| Water:               | Water for the duck club is delivered from Willow Creek Mutual Water Co. The 2017 rates are as follows:  \$55.00 x 63 shares for assessments \$3,465.00  \$55.00 x 45 flooded acres \$2,475.00                                                                                                                                                                                                                                     |
| Blinds:              | All of the blinds on the Slippery 6 are cement barrel blinds. There are (4) 2 man blinds & (1) 1                                                                                                                                                                                                                                                                                                                                  |