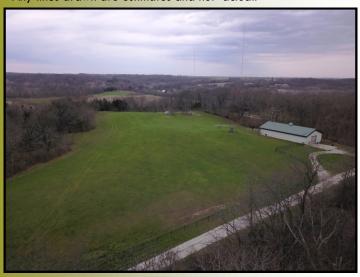

## Deer Herd, LLC Farm

10.05 +/- Acres

This property is located 6 miles southeast of Eureka or 6 miles East and 1 ½ miles North the Interstate 74 exit at Goodfield. 451 County Road 1975E Secor, Illinois.

Listed @ \$285,000

\*\*Any lines drawn on photos are estimates and not actual.

This property sits on the edge of the Ridgetop Hill Prairie Nature Preserve and near a wide expanse of the Parklands Foundation land to the south and east along the Mackinaw River. Wildlife abounds through this corridor of Central Illinois.

- Recreational timber on bluff
- Improved with 48'x83' shop
- Residential living space included in shop building
- Mackinaw River Access.

Deer Herd, LLC 10.05 +/- Acres Woodford County Illinois