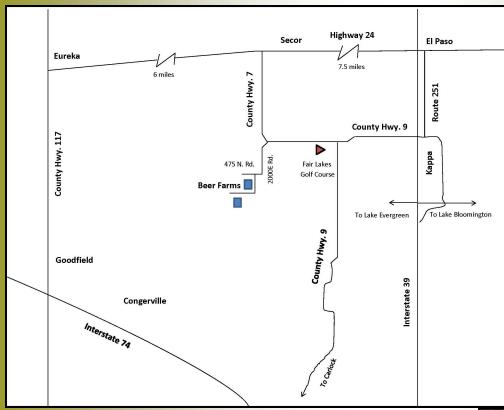

6' x 12'

2 Upstairs Bedrooms 12'x10' & 10'x9'

**Upstairs** Bathroom/Shower 6' x 6' 10' x' 6' Main Bathroom/Shower

As measured by Broker.









#### **General Terms:**

Buyer will enter into a contract with 10% down payment and the balance due within 45 days of contract signing, or as negotiated. Seller to pay 2017 real estate taxes due in 2018 by credit at closing, if not previously paid. 2018 real estate taxes shall be estimated based upon 2018 information and pro-rated through the closing date. A title policy in amount of purchase price to be supplied by Sellers. David Klein and Ross Perkins represent the Seller in this transaction. Additional details at: www.soycapitalag.com Twitter:@Soycapitalag

Deer Herd, LLC 451 County Road 1975 East Secor, Illinois

#### **Map to Property**



# Real Estate Tax Information

Parcel I.D.: 18-01-403-002

Total Tax Acres: 10.05

Total Land 2016 Assessment: \$48,091

Total Building 2016
Assessment: \$75,321

2016 Tax Rate: 7.5723%

Total 2016 paid in 2017:

\$5,703.54

Source: Woodford County Supervisor of Assessments Eureka District #140 Schools.







#### **General Terms:**

Buyer will enter into a contract with 10% down payment and the balance due within 45 days of contract signing, or as negotiated. Seller to pay 2017 real estate taxes due in 2018 by credit at closing, if not previously paid. 2018 real estate taxes shall be estimated based upon 2018 information and pro-rated through the closing date. A title policy in amount of purchase price to be supplied by Sellers.