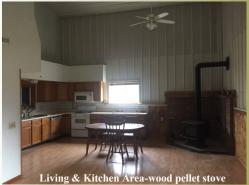

## Morton Building with Shop & Lodge

#### **Room Dimensions**

29' x 14' **Main Living Area** 20' x 14' **Open Floor Plan Kitchen Area** Main Floor Bedroom w/closet 16' x 12'

2 Upstairs Bedrooms 12'x10' & 10'x9'

**Upstairs** Bathroom/Shower 6' x 6' 10' x' 6' Main Bathroom/Shower