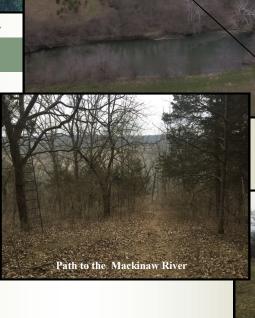

Listed @ \$285,000

\*\*Any lines drawn on photos are estimates and not actual.

This property sits on the edge of the Ridgetop Hill Prairie Nature Preserve and near a wide expanse of the Parklands Foundation land to the south and east along the Mackinaw River. Wildlife abounds through this corridor of Central Illinois.

- Recreational timber on bluff
- Improved with 48'x83' shop
- Residential living space included in shop building
- Mackinaw River Access.