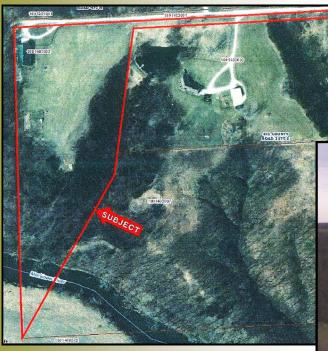

Listed @ \$285,000

\*\*Any lines drawn on photos are estimates and not actual.

This property sits on the edge of the Ridgetop Hill Prairie Nature Preserve and near a wide expanse of the Parklands Foundation land to the south and east along the Mackinaw River. Wildlife abounds through this corridor of Central Illinois.

#### **Map to Property**