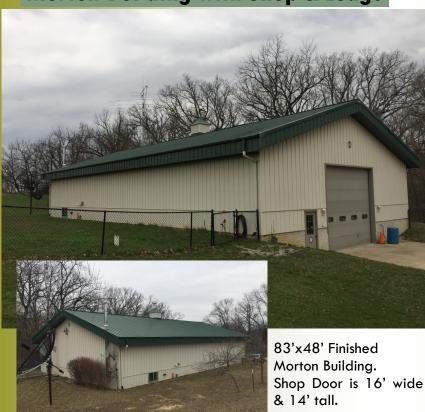

- Recreational timber on bluff
- Improved with 48'x83' shop
- Residential living space included in shop building
- Mackinaw River Access.

## Morton Building with Shop & Lodge

#### **Room Dimensions**

29' x 14' **Main Living Area** 20' x 14' **Open Floor Plan Kitchen Area** Main Floor Bedroom w/closet 16' x 12'

2 Upstairs Bedrooms 12'x10' & 10'x9'

**Upstairs** Bathroom/Shower 6' x 6' 10' x' 6' Main Bathroom/Shower