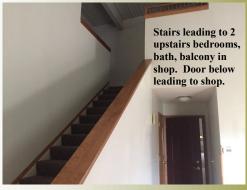

## Morton Building with Shop & Lodge

#### **Room Dimensions**

29' x 14' **Main Living Area** 20' x 14' **Open Floor Plan Kitchen Area** Main Floor Bedroom w/closet 16' x 12'

2 Upstairs Bedrooms 12'x10' & 10'x9'

**Upstairs** Bathroom/Shower 6' x 6' 10' x' 6' Main Bathroom/Shower