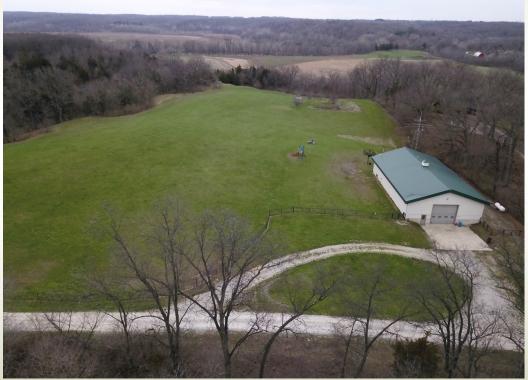

## Deer Herd, LLC Farm

10.05 +/- Acres

This property is located 6 miles southeast of Eureka or 6 miles East and 1 ½ miles North the Interstate 74 exit at Goodfield. 451 County Road 1975E Secor, Illinois.

Listed @ \$285,000

\*\*Any lines drawn on photos are estimates and not actual.

This property sits on the edge of the Ridgetop Hill Prairie Nature Preserve and near a wide expanse of the Parklands Foundation land to the south and east along the Mackinaw River. Wildlife abounds through this corridor of Central Illinois.

- Recreational timber on bluff
- Improved with 48'x83' shop
- Residential living space included in shop building
- Mackinaw River Access.