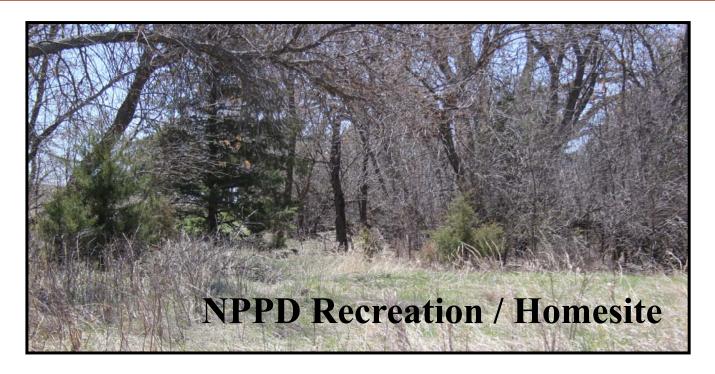

**Location:** 3 miles southwest of the Sutherland, Nebraska I-80 interchange on NE#25, which forms the

south boundary. Antelope Road is located on the north boundary.

Legal

**Description:** Part of NE1/4 Section 12-T13N-R34W, north of NE#25 in Lincoln County, Nebraska.

Acres: Estimated 60 tax assessed acres.

Taxes: Estimated 2017 real estate taxes \$1,000.

**Land Use:** Excellent wildlife / recreation property - Turkey, Deer, Pheasant. Portions developed to off-road

track for bikes, motorcycles, 4-wheelers. Excellent location with several sites to develop your

personal residence. Very good access from I-80, with abundant area hunting and fishing.

**Price:** \$95,000

**Comments:** Adjoining farms provide excellent food plots. Just out of Platte River Valley,

next to Sutherland Reservoir with associated fishing & waterfowl hunting.

The property includes several sites ideal for your perfect home.

**Contact:** John Childears; Listing Agent 308-539-4450 or john@agriaffiliates.com

Mike Polk, Don Walker, Dallas Dodson, Tony Eggleston, Brad Atkins,