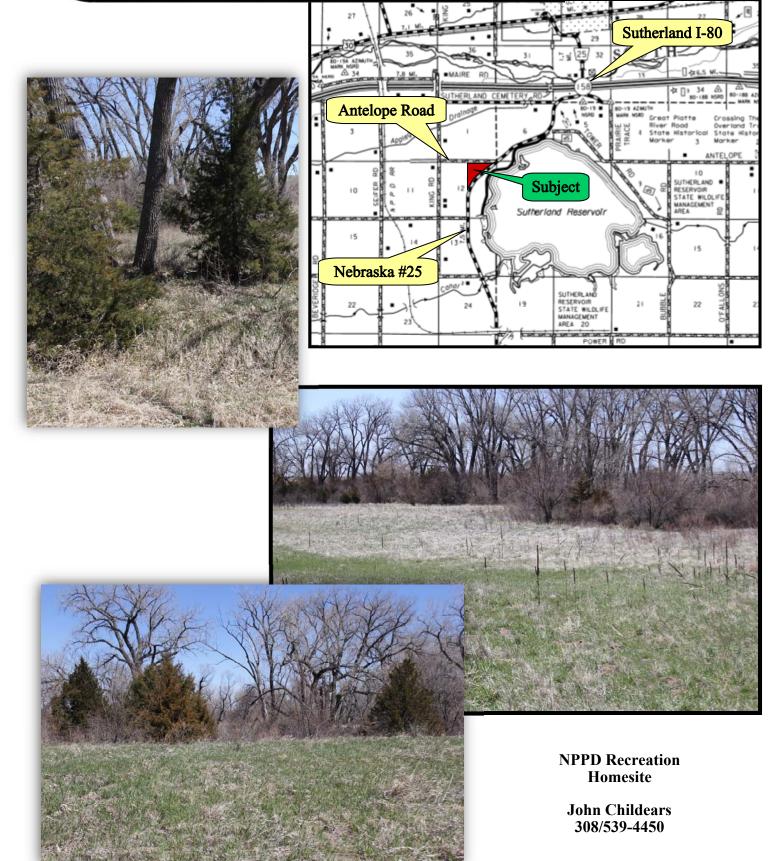

**Location:** 3 miles southwest of the Sutherland, Nebraska I-80 interchange on NE#25, which forms the

south boundary. Antelope Road is located on the north boundary.

Legal

**Description:** Part of NE1/4 Section 12-T13N-R34W, north of NE#25 in Lincoln County, Nebraska.

Acres: Estimated 60 tax assessed acres.

Taxes: Estimated 2017 real estate taxes \$1,000.

**Land Use:** Excellent wildlife / recreation property - Turkey, Deer, Pheasant. Portions developed to off-road

track for bikes, motorcycles, 4-wheelers. Excellent location with several sites to develop your

personal residence. Very good access from I-80, with abundant area hunting and fishing.

**Price:** \$95,000

**Comments:** Adjoining farms provide excellent food plots. Just out of Platte River Valley,

next to Sutherland Reservoir with associated fishing & waterfowl hunting.

The property includes several sites ideal for your perfect home.

**Contact:** John Childears; Listing Agent 308-539-4450 or john@agriaffiliates.com

Mike Polk, Don Walker, Dallas Dodson, Tony Eggleston, Brad Atkins,