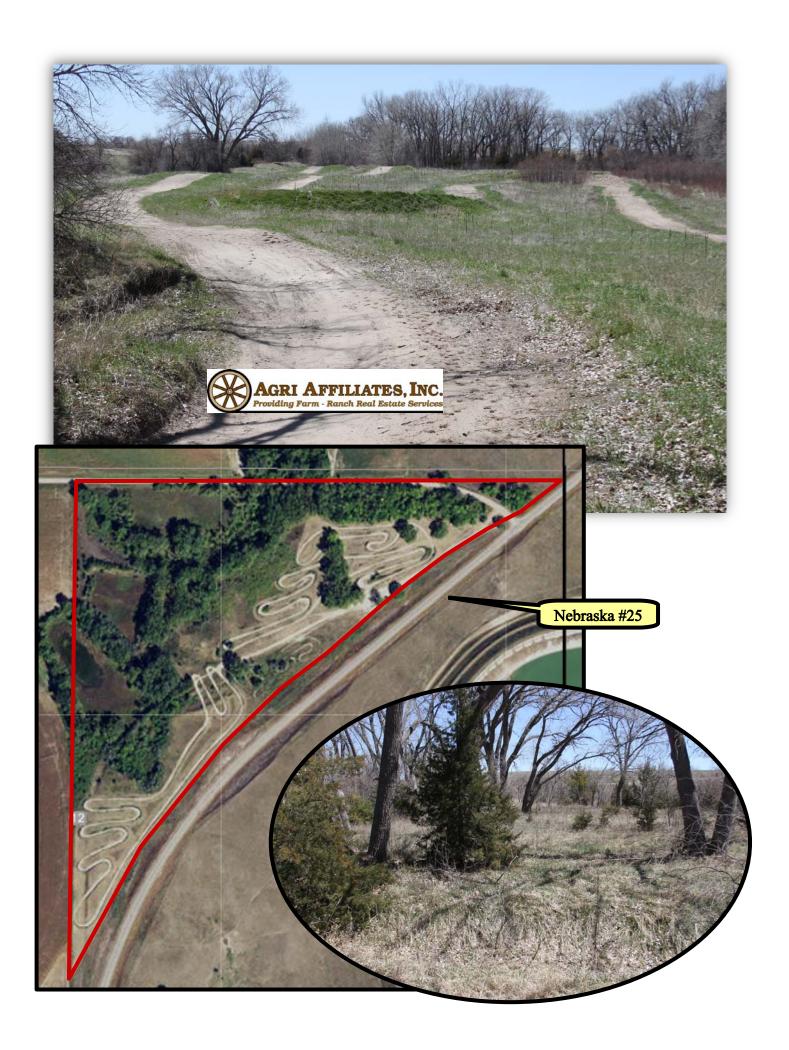

**Location:** 3 miles southwest of the Sutherland, Nebraska I-80 interchange on NE#25, which forms the

south boundary. Antelope Road is located on the north boundary.

Legal

**Description:** Part of NE1/4 Section 12-T13N-R34W, north of NE#25 in Lincoln County, Nebraska.

Acres: Estimated 60 tax assessed acres.

Taxes: Estimated 2017 real estate taxes \$1,000.

**Land Use:** Excellent wildlife / recreation property - Turkey, Deer, Pheasant. Portions developed to off-road

track for bikes, motorcycles, 4-wheelers. Excellent location with several sites to develop your

personal residence. Very good access from I-80, with abundant area hunting and fishing.

**Price:** \$95,000

**Comments:** Adjoining farms provide excellent food plots. Just out of Platte River Valley,

next to Sutherland Reservoir with associated fishing & waterfowl hunting.

The property includes several sites ideal for your perfect home.

**Contact:** John Childears; Listing Agent 308-539-4450 or john@agriaffiliates.com

Mike Polk, Don Walker, Dallas Dodson, Tony Eggleston, Brad Atkins,