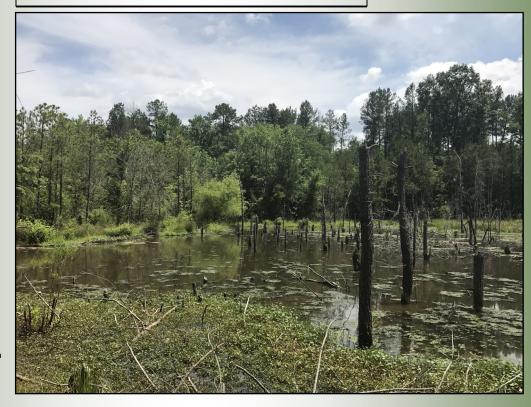

## Offered for \$1,450 / Acre

140 Acres | Rocker Road | Wilkes County, GA | 30631

- Great Hunting!
- Large creek
- Paved Rd frontage

Duck Hunters Welcome!! The Rocker Tract is located an hour from Athens and the University of Georgia. Hunt ducks, deer and turkeys. The tract features two "duck holes", a large creek and fronts on Rocker Rd. The tract is ideal for the individual who is looking for a hunting/recreational tract.