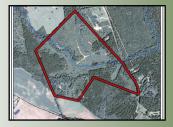

## Rocker Tract

## Offered for \$1,450 / Acre

140 Acres | Rocker Road | Wilkes County, GA | 30631

- Great Hunting!
- Large creek
- Paved Rd frontage

Duck Hunters Welcome!! The Rocker Tract is located an hour from Athens and the University of Georgia. Hunt ducks, deer and turkeys. The tract features two "duck holes", a large creek and fronts on Rocker Rd. The tract is ideal for the individual who is looking for a hunting/recreational tract.