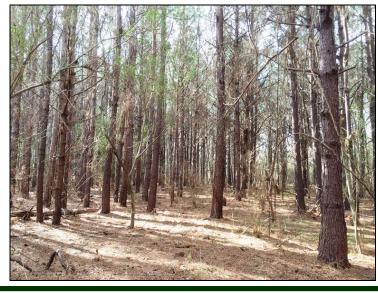

### SITE DATA

- ± 192 Acres
- Mature Hardwood Timber
- Loblolly Pine Plantations
- Reeves Creek Watershed
- Interior Roads
- ± 2 Acre Fishing Pond
- Excellent Deer & Turkey Habitat
- Electricity Available
- County Road Frontage