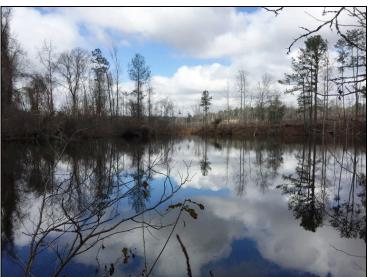

### SITE DATA

- ± 192 Acres
- Mature Hardwood Timber
- Loblolly Pine Plantations
- Reeves Creek Watershed
- Interior Roads
- ± 2 Acre Fishing Pond
- Excellent Deer & Turkey Habitat
- Electricity Available
- County Road Frontage