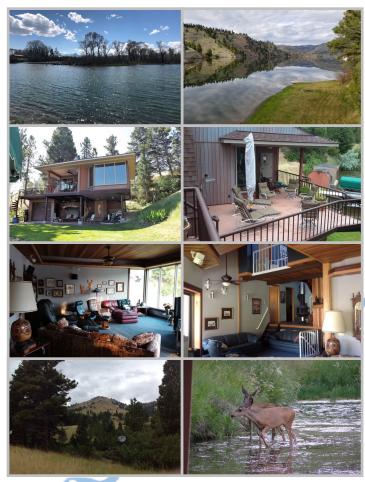

## 10 acres, private inlet on Holter Lake

Rare opportunity to own your own private inlet & a contemporary home! Find 10 acres w/a long stretch of frontage ON Holter Lake. The handsome home w/ great architectural style offers 4-levels & was built to take in the spectacular lake views & the grounds that are home to a variety of Montana's wildlife. There are multiple, generously sized decks. This property is especially suited to seclusion & tranquility. The property features a boat garage w/electric wench & another detached boat garage and dock. The home is 5 bedrooms, 2 baths, w/a retro wood-burning fireplace plus cedar ceilings & siding.

\$879,000