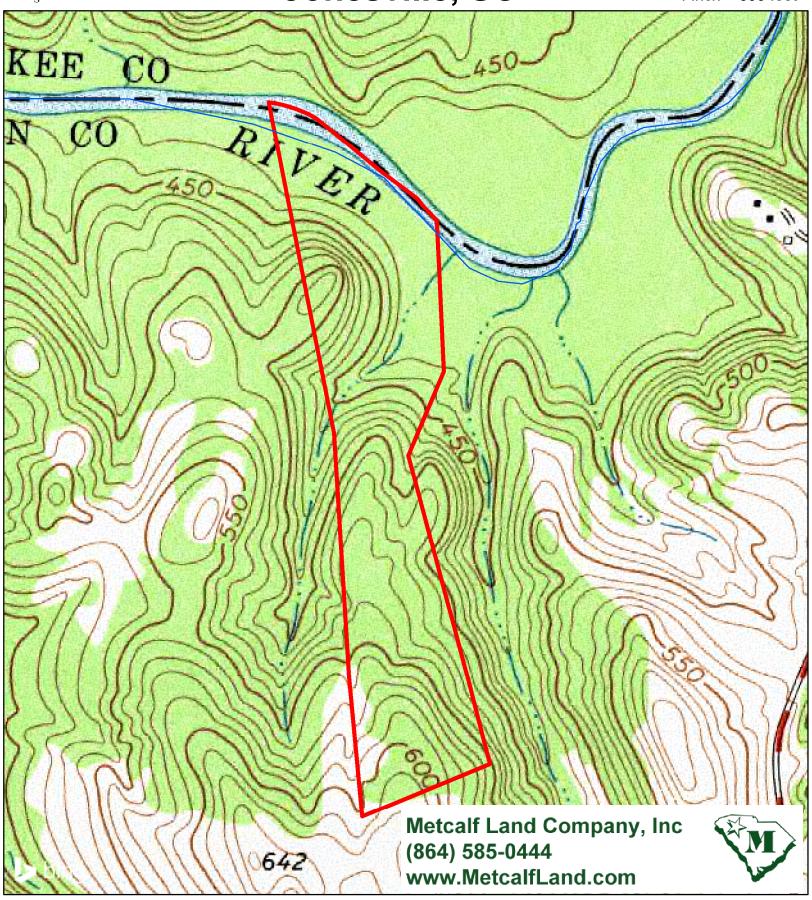

## Baker Tract Jonesville, SC

67± Acres

1 inch = 600 feet

DISCLAIMER: The information contained herein is as obtained by this broker from sellers, owners, or other sources. This information is considered reliable, neither this broker nor owners make any guarantee, warranty or representation as to correctness of any data or descriptions and the accuracy of such statements. The correctness and / or accuracy of any and all statements should be determined through independent investigation made by the prospective purchaser. Any offer for sale is subject to prior sale, errors and omissions, change of price, terms or other conditions or withdrawal from sale in whole or in part, by seller without notice and at the sole discretion of seller. Readers are urged to form their own independent conclusions and evaluations in consultation with legal counsel, accountants, and/or investment advisors concerning and all material contained herein.