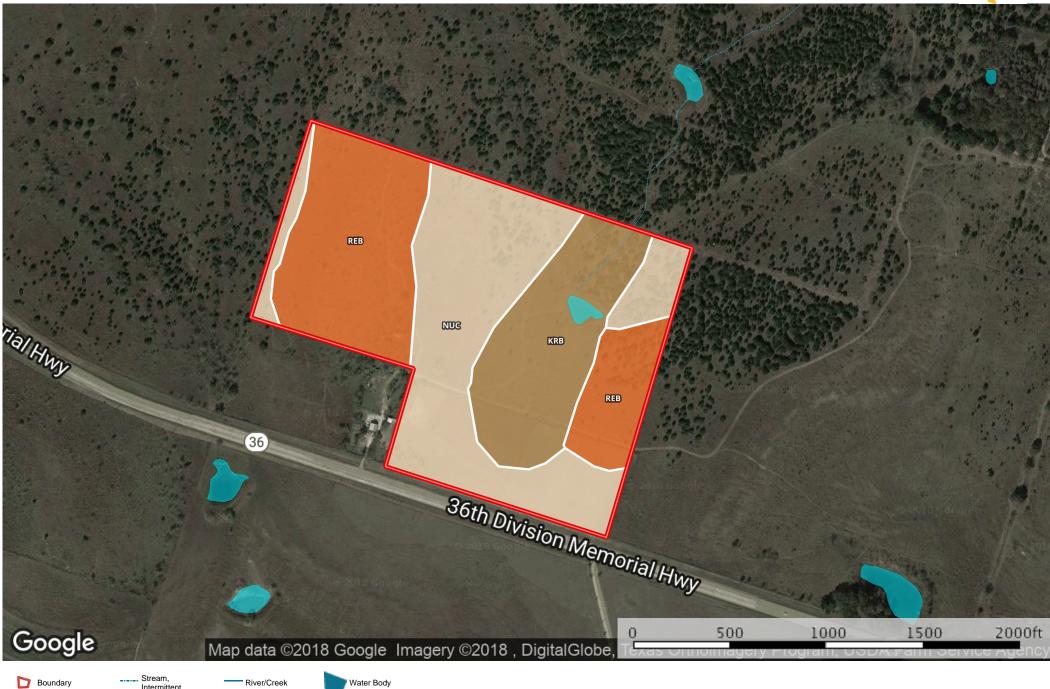

Hamilton County, Texas, 55 AC +/-

Intermittent

## | Boundary 46.9 ac

| SOIL CODE | SOIL DESCRIPTION                                        | ACRES | %     | CAP  |
|-----------|---------------------------------------------------------|-------|-------|------|
| KrB       | Krum silty clay, 1 to 5 percent slopes                  | 10.8  | 22.94 | 1    |
| ReB       | Real gravelly clay loam, 1 to 3 percent slopes          | 16.1  | 34.4  | 6s   |
| NuC       | Nuff silty clay loam, 2 to 6 percent slopes, very stony | 20.0  | 42.65 | 6s   |
| TOTALS    |                                                         | 46.9  | 100%  | 4.62 |