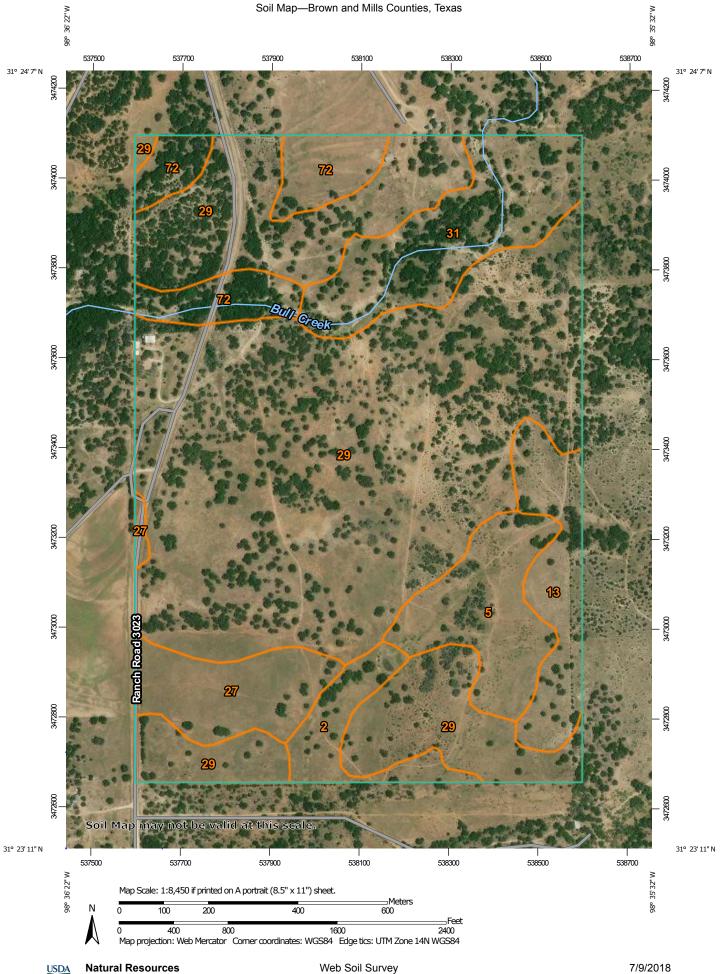

## Map Unit Legend

| Map Unit Symbol             | Map Unit Name                                                           | Acres in AOI | Percent of AOI |
|-----------------------------|-------------------------------------------------------------------------|--------------|----------------|
| 2                           | Abilene clay loam, moist, 1 to 3 percent slopes                         | 11.1         | 3.1%           |
| 5                           | Bolar clay loam, 3 to 5 percent slopes                                  | 23.1         | 6.5%           |
| 13                          | Brackett association, 1 to 8 percent slopes                             | 19.3         | 5.4%           |
| 27                          | Denton silty clay, 1 to 3 percent slopes                                | 19.5         | 5.4%           |
| 29                          | Doudle-Real association, 1 to<br>8 percent slopes                       | 231.2        | 64.7%          |
| 31                          | Frio silty clay loam, 0 to 1<br>percent slopes, occasionally<br>flooded | 31.9         | 8.9%           |
| 72                          | Sunev clay loam, cool, 1 to 3 percent slopes                            | 21.5         | 6.0%           |
| Totals for Area of Interest |                                                                         | 357.6        | 100.0%         |