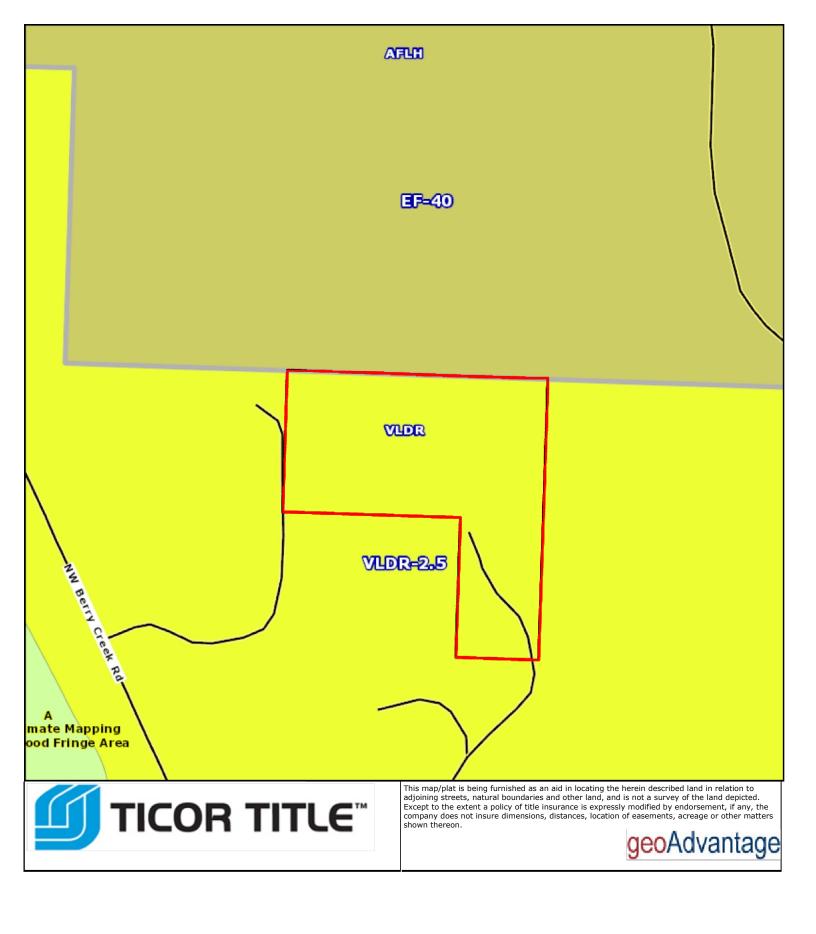

#### Land

Cnty Land Use: 641 - Forest - Unzoned farm land - Improved (typical of class) Cnty Bldg Use: 13 - 2 Story

Land Use Std: ATIM - TIMBER

Zoning: VLDR-2.5 - Rural Residential

Neighborhood: RMC5 Recreation: -