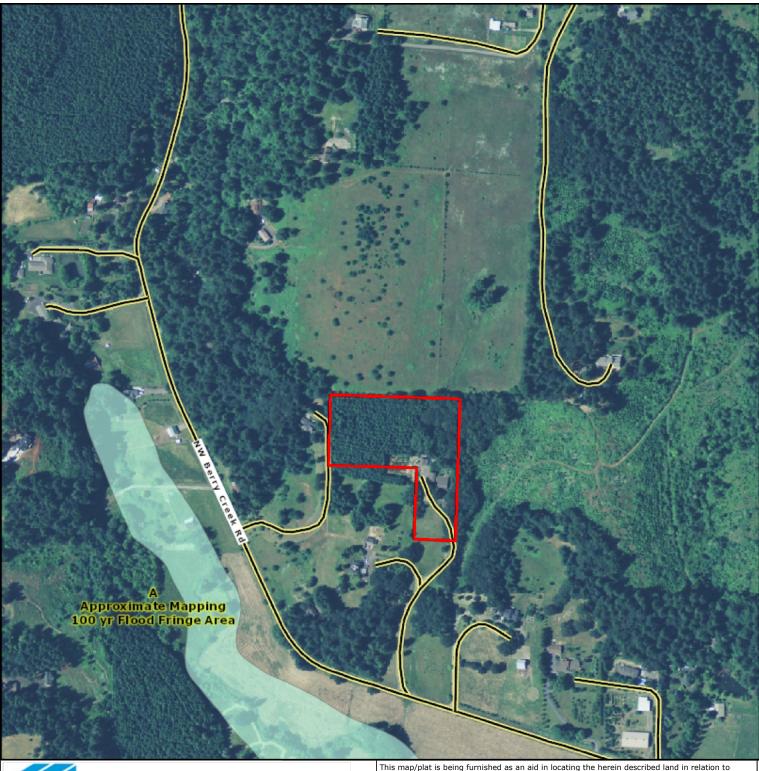

Owner Address: 14190 NW Berry Creek Rd

McMinnville, OR 97128

Phone:

Twn/Range/Section: T: 04S R: 05W S: 11 Q:

Parcel Size: 5.00 Acres (217,800 SF)

Plat/Subdivision: Rural McMinnville

Lot:

Block: