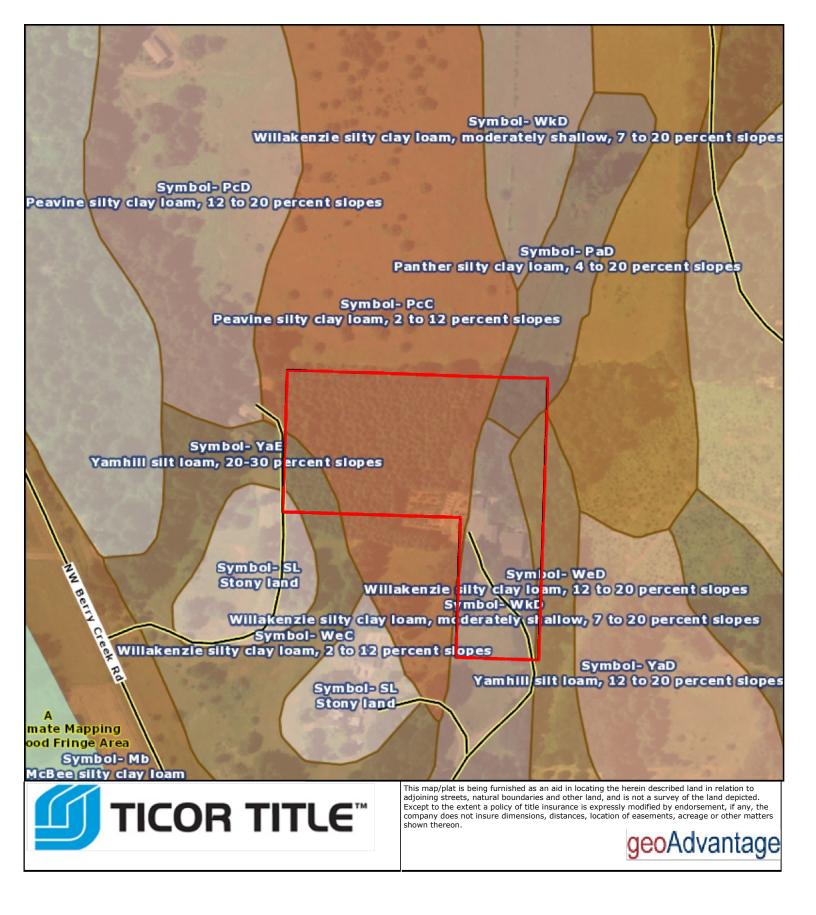

#### Land

Cnty Land Use: 641 - Forest - Unzoned farm land - Improved (typical of class) Cnty Bldg Use: 13 - 2 Story

Land Use Std: ATIM - TIMBER

Zoning: VLDR-2.5 - Rural Residential

Neighborhood: RMC5 Recreation: -