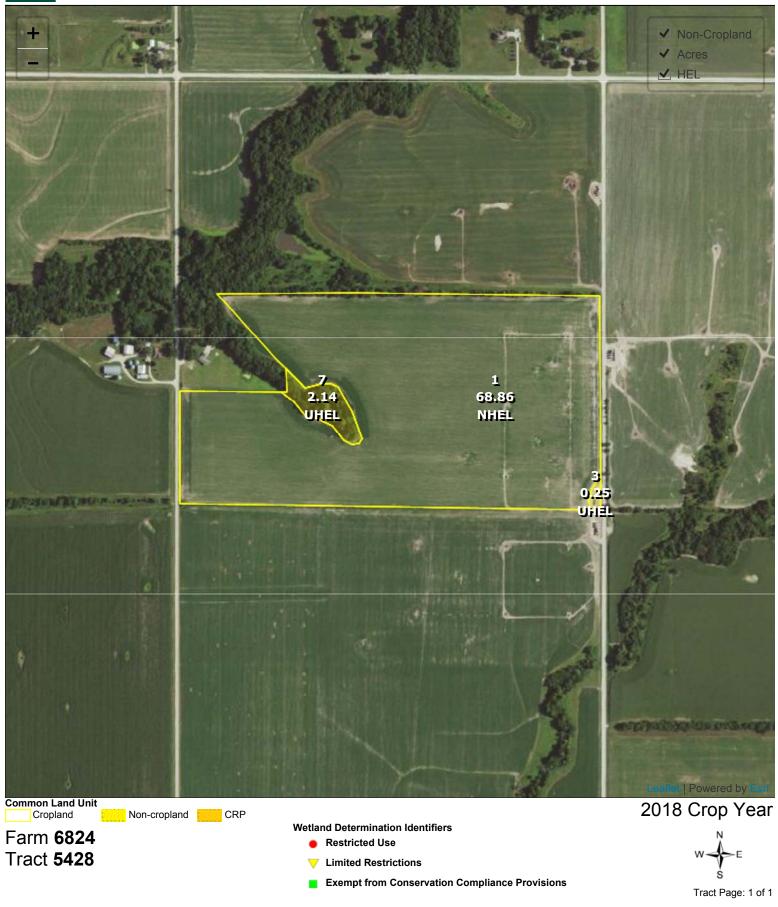

## **Coffey County, Kansas**

United States Department of Agriculture (USDA) Farm Service Agency (FSA) maps are for FSA Program administration only. This map does not represent a legal survey or reflect actual ownership; rather it depicts the information provided directly from the producer and/or National Agricultural Imagery Program (NAIP) imagery. The producer accepts the data 'as is' and assumes all risks associated with its use. USDA-FSA assumes no responsibility for actual or consequential damage incurred as a result of any user's reliance on this data outside FSA Programs. Wetland identifiers do not represent the size, shape, or specific determination of the area. Refer to your original determination (CPA-026 and attached maps) for exact boundaries and determinations or contact USDA Natural Resources Conservation Service (NRCS).