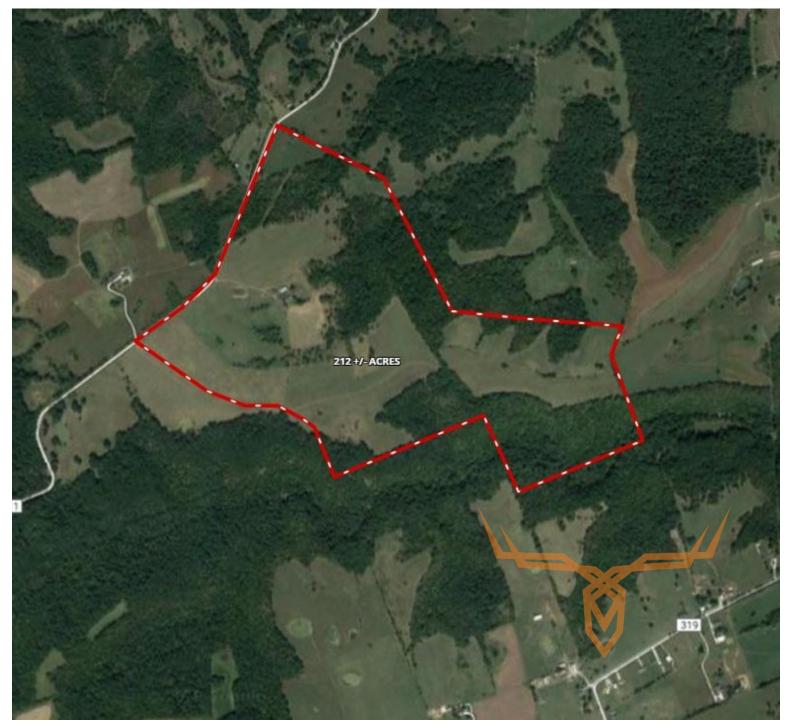

## **PROPERTY DESCRIPTION:**

PRICE: \$1,060,275 ACRES: 212 COUNTY: Lincoln

The view from this 212 +/- Acre Missouri Land for Sale in Lincoln County is breathtaking. As you gaze to the east towards the Mississippi River you can see the knobs of Pike County, MO in the background. It makes for an excellent site for lodge or home. There is electric on the property and a well. It has served as a cattle farm for years. There are over 100 acres on the property that could be converted to tillable. This area in Lincoln County, MO is known for excellent deer and turkey hunting.

## **PROPERTY HIGHLIGHTS:**

- 212 +/- acres in Lincoln County, MO
- 114 acres of Menfro Silt Loam, 5 to 9 percent slopes
- Incredible views of the Knobs in Pike County, MO
- Electric on property

- 75 x 40 Barn
- 30 x 30 Metal Shed
- 2 springs on property
- Excellent area for deer and turkey hunting