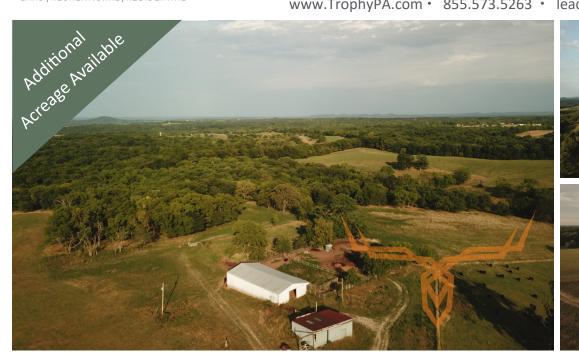

## **PROPERTY DESCRIPTION:**

PRICE: \$1,060,275 ACRES: 212 COUNTY: Lincoln

The view from this 212 +/- Acre Missouri Land for Sale in Lincoln County is breathtaking. As you gaze to the east towards the Mississippi River you can see the knobs of Pike County, MO in the background. It makes for an excellent site for lodge or home. There is electric on the property and a well. It has served as a cattle farm for years. There are over 100 acres on the property that could be converted to tillable. This area in Lincoln County, MO is known for excellent deer and turkey hunting.

## **PROPERTY HIGHLIGHTS:**

- 212 +/- acres in Lincoln County, MO
- 114 acres of Menfro Silt Loam, 5 to 9 percent slopes
- Incredible views of the Knobs in Pike County, MO
- Electric on property

- 75 x 40 Barn
- 30 x 30 Metal Shed
- 2 springs on property
- Excellent area for deer and turkey hunting