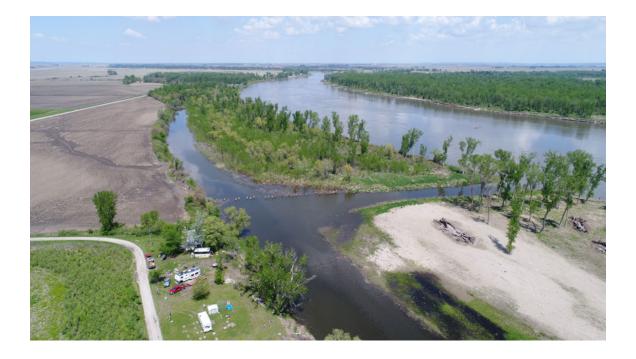

### 30 Acres +/- Riverfront, Burt County, NE

This site is above base flood elevation! With a manmade canal dug to the back still water area, it could be a Marina, Motel & Waterfront resort. Or Several home sites for a select group of friends/neighbors. Whatever it ends up, you have an opportunity to own high bank riverfront with no flood threat! Seller has flood elevation certificate in hand!

### 30 Acres +/- Riverfront, Burt County, NE Aerial Photos