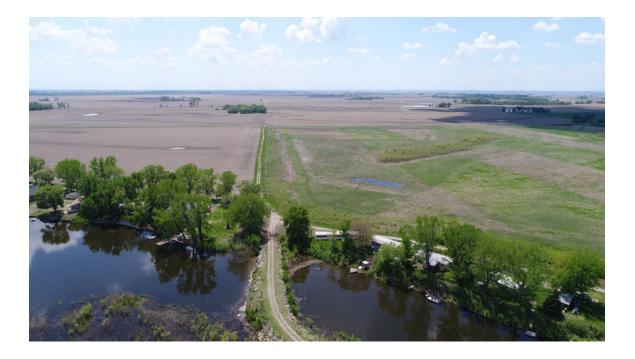

### 30 Acres +/- Riverfront, Burt County, NE

This site is above base flood elevation! With a manmade canal dug to the back still water area, it could be a Marina, Motel & Waterfront resort. Or Several home sites for a select group of friends/neighbors. Whatever it ends up, you have an opportunity to own high bank riverfront with no flood threat! Seller has flood elevation certificate in hand!

### 30 Acres +/- Riverfront, Burt County, NE Aerial Photos