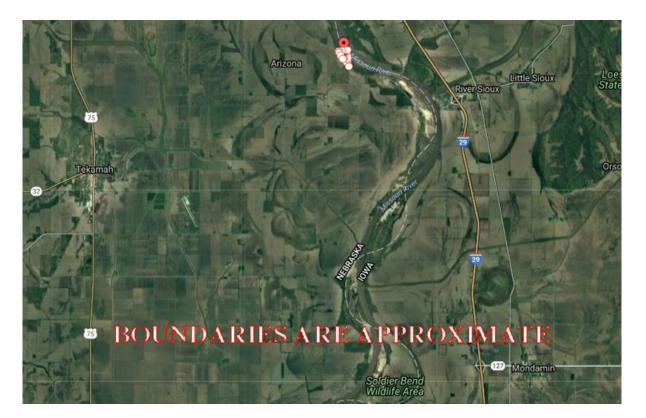

### 30 Acres +/- Riverfront, Burt County, NE Google Aerial Map

**General Location Map** 