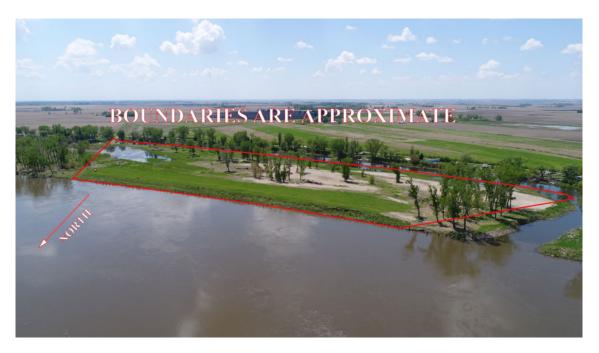

### 30 Acres +/- Riverfront, Burt County, NE Aerial Photos

### 30 Acres +/- Riverfront, Burt County, NE

This site is above base flood elevation! With a manmade canal dug to the back still water area, it could be a Marina, Motel & Waterfront resort. Or Several home sites for a select group of friends/neighbors. Whatever it ends up, you have an opportunity to own high bank riverfront with no flood threat! Seller has flood elevation certificate in hand!