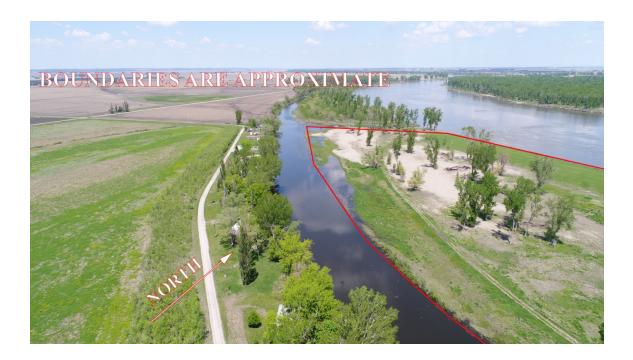

### 30 Acres +/- Riverfront, Burt County, NE

This site is above base flood elevation! With a manmade canal dug to the back still water area, it could be a Marina, Motel & Waterfront resort. Or Several home sites for a select group of friends/neighbors. Whatever it ends up, you have an opportunity to own high bank riverfront with no flood threat! Seller has flood elevation certificate in hand!

### 30 Acres +/- Riverfront, Burt County, NE Aerial Photos