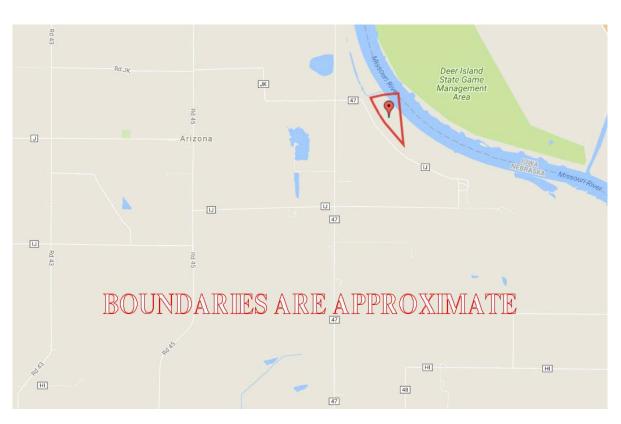

the information to be true and accurate and the property to be suited for his intended use. The listing may be withdrawn with or without approval. The Seller further reserves the right to reject any and all offers. All inquiries, inspections, appointments, and offers must be sent through:

RICK BARNES, BROKER, BARNES REALTY COMPANY, 18156 HWY 59, MOUND CITY, MO 64470 PHONE NUMBER: 1-660-442-3177.



Aerial Dec 2017



Aerial May 2018

| Scan<br>to discover !                                                            |  |
|----------------------------------------------------------------------------------|--|
| http://opr.to/a/pfold<br>http://opr.to/a/pfold<br>hereinal to fee units as a sec |  |

### 30 Acres +/- Riverfront, Burt County, NE Google Aerial Map



**General Location Map** 





### 30 Acres +/- Riverfront, Burt County, NE Driving Map

Tax Map



Sections

### 30 Acres +/- Riverfront, Burt County, NE Aerial Photos