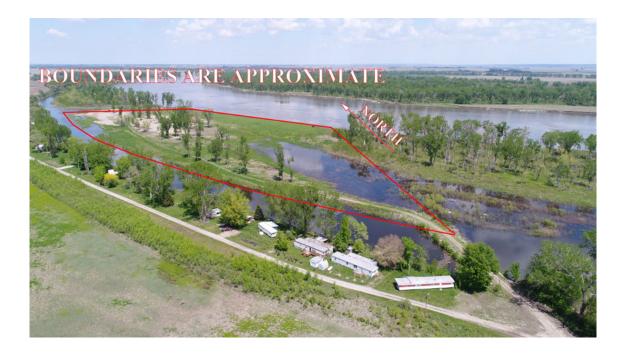

### 30 Acres +/- Riverfront, Burt County, NE

This site is above base flood elevation! With a manmade canal dug to the back still water area, it could be a Marina, Motel & Waterfront resort. Or Several home sites for a select group of friends/neighbors. Whatever it ends up, you have an opportunity to own high bank riverfront with no flood threat! Seller has flood elevation certificate in hand!

### **LOCATION**

Property is approximately 2 miles East of Arizona, NE just East of County Road 47.

**PRICE:** \$695,000.00

**IMPROVEMENTS:** 

There are no improvements on this property.

### 30 Acres +/- Riverfront, Burt County, NE Aerial Photos