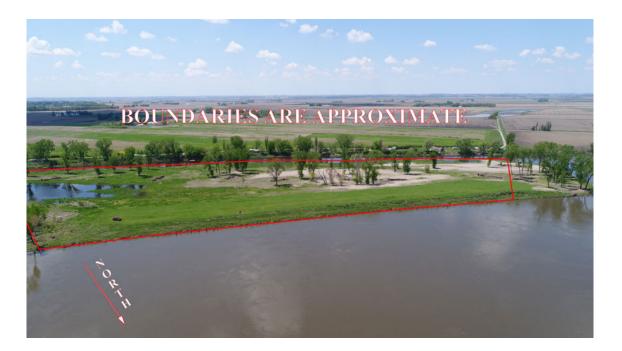

### 30 Acres +/- Riverfront, Burt County, NE Aerial Photos

### 30 Acres +/- Riverfront, Burt County, NE

This site is above base flood elevation! With a manmade canal dug to the back still water area, it could be a Marina, Motel & Waterfront resort. Or Several home sites for a select group of friends/neighbors. Whatever it ends up, you have an opportunity to own high bank riverfront with no flood threat! Seller has flood elevation certificate in hand!