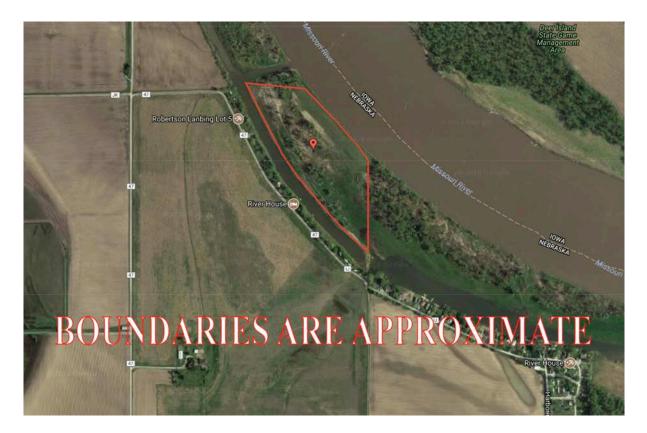

### 30 Acres +/- Riverfront, Burt County, NE Google Aerial Map

**General Location Map** 

### **LOCATION**

Property is approximately 2 miles East of Arizona, NE just East of County Road 47.

**PRICE:** \$695,000.00

**IMPROVEMENTS:** 

There are no improvements on this property.