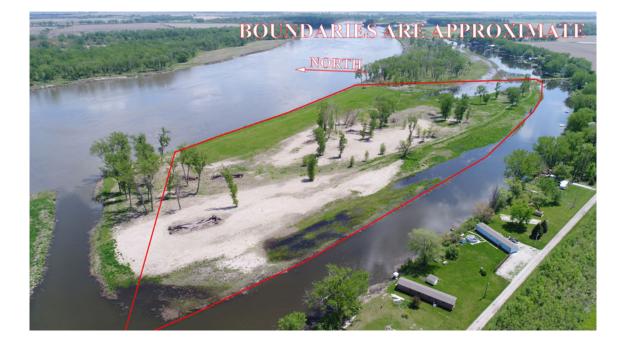

### 30 Acres +/- Riverfront, Burt County, NE

This site is above base flood elevation! With a manmade canal dug to the back still water area, it could be a Marina, Motel & Waterfront resort. Or Several home sites for a select group of friends/neighbors. Whatever it ends up, you have an opportunity to own high bank riverfront with no flood threat! Seller has flood elevation certificate in hand!

### **LOCATION**

Property is approximately 2 miles East of Arizona, NE just East of County Road 47.

**PRICE:** \$695,000.00

**IMPROVEMENTS:** 

There are no improvements on this property.

### 30 Acres +/- Riverfront, Burt County, NE Aerial Photos