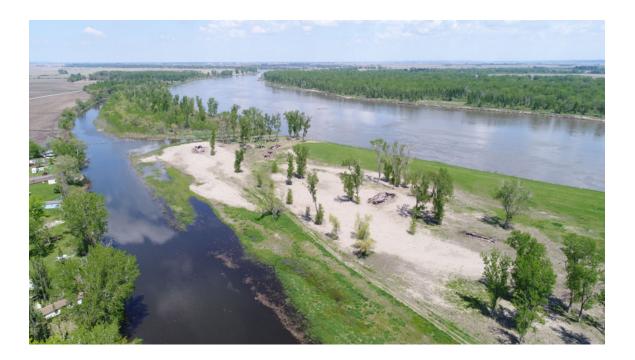

### 30 Acres +/- Riverfront, Burt County, NE

This site is above base flood elevation! With a manmade canal dug to the back still water area, it could be a Marina, Motel & Waterfront resort. Or Several home sites for a select group of friends/neighbors. Whatever it ends up, you have an opportunity to own high bank riverfront with no flood threat! Seller has flood elevation certificate in hand!

### 30 Acres +/- Riverfront, Burt County, NE Aerial Photos