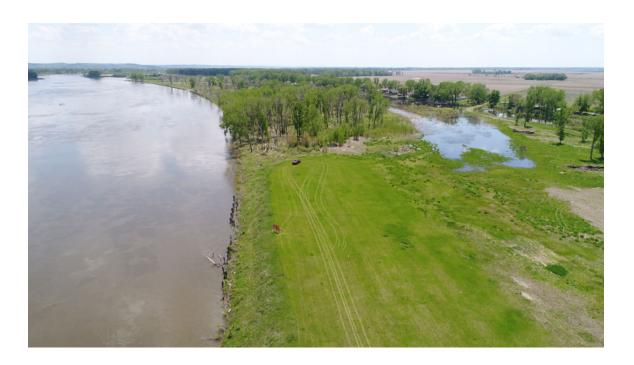

### 30 Acres +/- Riverfront, Burt County, NE

This site is above base flood elevation! With a manmade canal dug to the back still water area, it could be a Marina, Motel & Waterfront resort. Or Several home sites for a select group of friends/neighbors. Whatever it ends up, you have an opportunity to own high bank riverfront with no flood threat! Seller has flood elevation certificate in hand!

### 30 Acres +/- Riverfront, Burt County, NE Aerial Photos