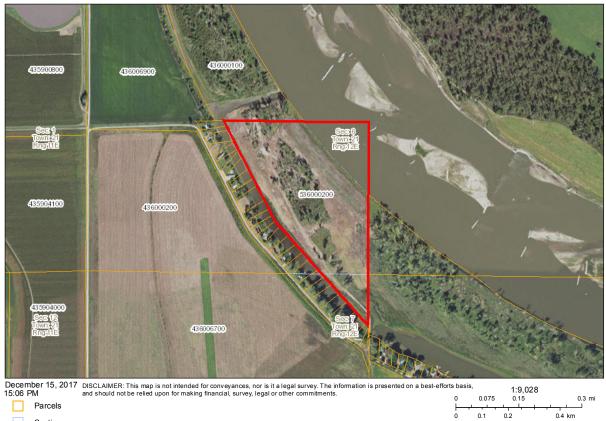

### 30 Acres +/- Riverfront, Burt County, NE Google Aerial Map

**General Location Map** 

### 30 Acres +/- Riverfront, Burt County, NE Driving Map

Tax Map

Sections

### **LOCATION**

Property is approximately 2 miles East of Arizona, NE just East of County Road 47.

**PRICE:** \$695,000.00

**IMPROVEMENTS:** 

There are no improvements on this property.