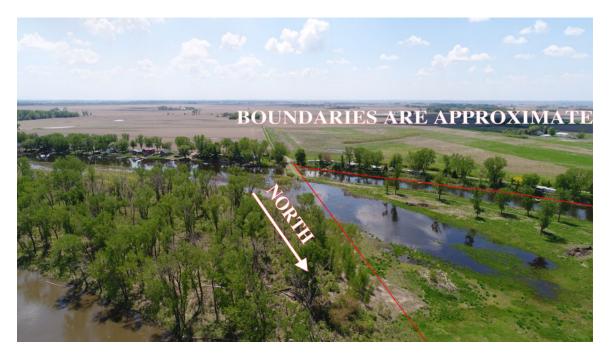

### 30 Acres +/- Riverfront, Burt County, NE Aerial Photos

### 30 Acres +/- Riverfront, Burt County, NE

This site is above base flood elevation! With a manmade canal dug to the back still water area, it could be a Marina, Motel & Waterfront resort. Or Several home sites for a select group of friends/neighbors. Whatever it ends up, you have an opportunity to own high bank riverfront with no flood threat! Seller has flood elevation certificate in hand!