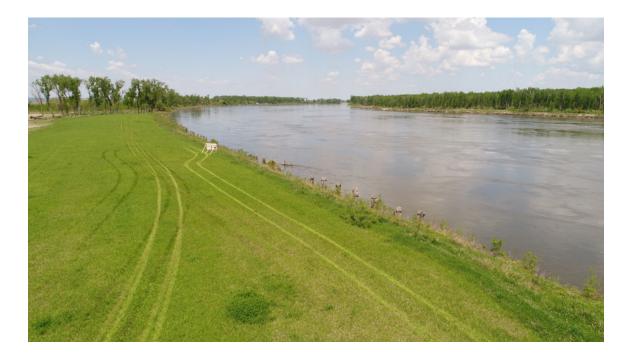

### 30 Acres +/- Riverfront, Burt County, NE

This site is above base flood elevation! With a manmade canal dug to the back still water area, it could be a Marina, Motel & Waterfront resort. Or Several home sites for a select group of friends/neighbors. Whatever it ends up, you have an opportunity to own high bank riverfront with no flood threat! Seller has flood elevation certificate in hand!

### 30 Acres +/- Riverfront, Burt County, NE Aerial Photos