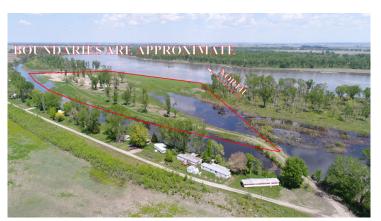

### 30 Acres +/- Riverfront, Burt County, NE

This site is above base flood elevation! With a manmade canal dug to the back still water area, it could be a Marina, Motel & Waterfront resort. Or Several home sites for a select group of friends/neighbors. Whatever it ends up, you have an opportunity to own high bank riverfront with no flood threat! Seller has flood elevation certificate in hand!

### 30 Acres +/- Riverfront, Burt County, NE Aerial Photos