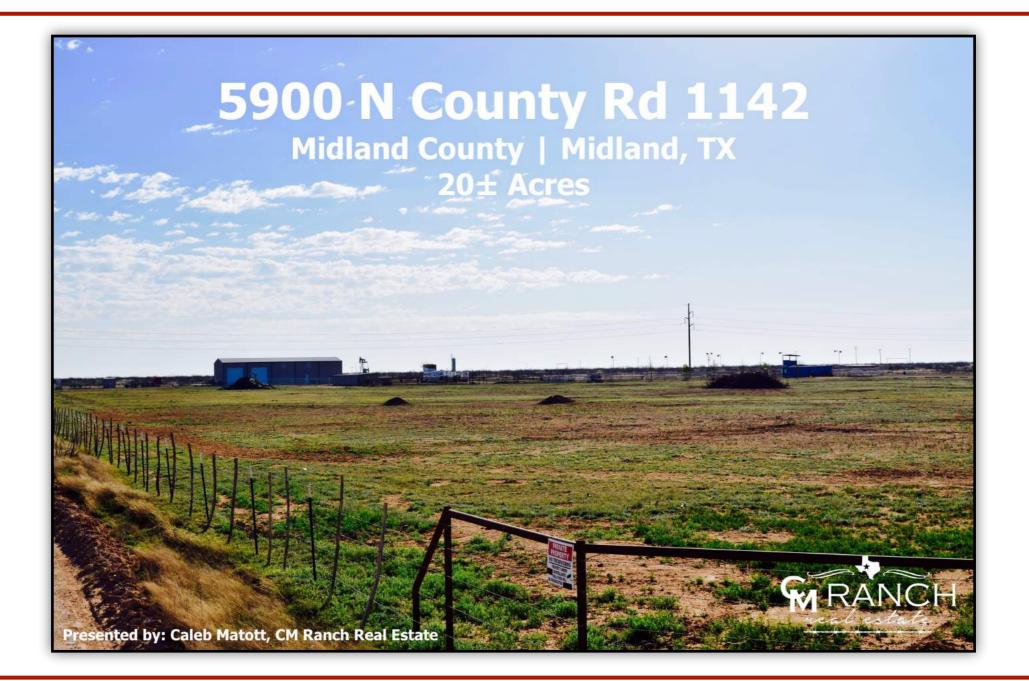

# **5900 N County Rd 1142** 20± Acres Midland County | Midland, TX 79705

# 5900 N County Rd 1142 Midland, TX - 20± Acres \$695,000.00

#### **Property Overview:**

Only minutes from Downtown, you will find an exceptional 20-acre property, just Northeast of Midland off of CR 1150. This type of property is a very rare find. The acreage is completely fenced and highly improved with a fully equipped lit arena, bucking, and roping chutes as well as a set of pens and stalls.
Separate of the enjoyable livestock facilities is a 50x90-insulated shop with overhead doors. The detached shop is enclosed with pipe fencing dividing it from the rest of the property with its own private entrance. There are 2 water wells located on the 20-acre tract of land, both generating approximately 25 GPMs, per owner.
This is a wonderful property with easy access to Midland and is