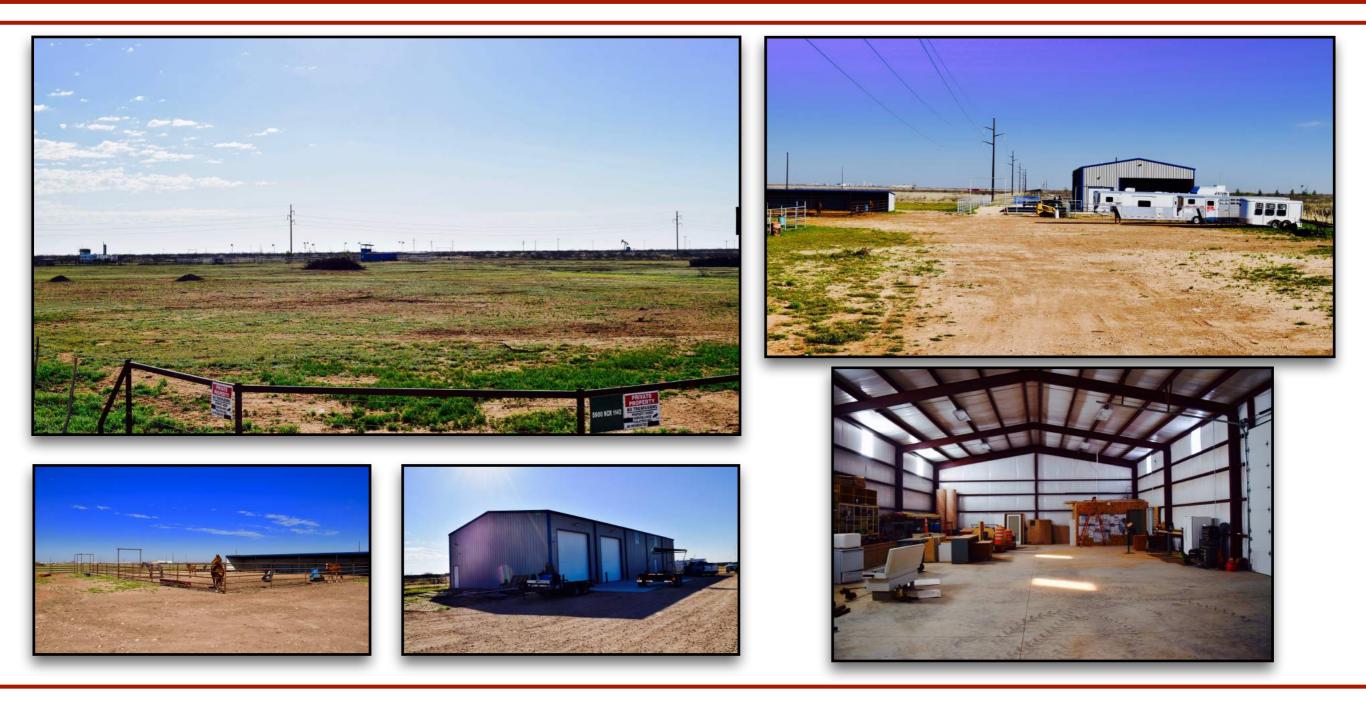

#### **Property Details:**

Approximate Building Sq. Ft. Lot Size: Current Zoning: County: 50'x90' Shop 20± Acres Commercial/Residential Midland

#### **Property Overview:**

Only minutes from Downtown, you will find an exceptional 20-acre property, just Northeast of Midland off of CR 1150. This type of property is a very rare find. The acreage is completely fenced and highly improved with a fully equipped lit arena, bucking, and roping chutes as well as a set of pens and stalls.
Separate of the enjoyable livestock facilities is a 50x90-insulated shop with overhead doors. The detached shop is enclosed with pipe fencing dividing it from the rest of the property with its own private entrance. There are 2 water wells located on the 20-acre tract of land, both generating approximately 25 GPMs, per owner.
This is a wonderful property with easy access to Midland and is