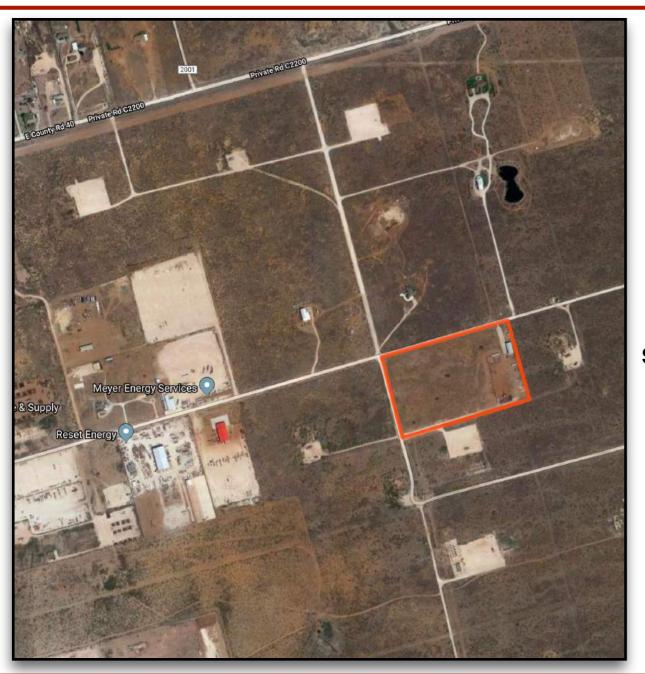

#### **Property Overview:**

Only minutes from Downtown, you will find an exceptional 20-acre property, just Northeast of Midland off of CR 1150. This type of property is a very rare find. The acreage is completely fenced and highly improved with a fully equipped lit arena, bucking, and roping chutes as well as a set of pens and stalls.
Separate of the enjoyable livestock facilities is a 50x90-insulated shop with overhead doors. The detached shop is enclosed with pipe fencing dividing it from the rest of the property with its own private entrance. There are 2 water wells located on the 20-acre tract of land, both generating approximately 25 GPMs, per owner.
This is a wonderful property with easy access to Midland and is

#### **Click for Interactive Property Map**

Texas law requires all real estate licensees to give the following information about brokerage services to prospective buyers, tenants, sellers, & landlords. Information About Brokerage Services