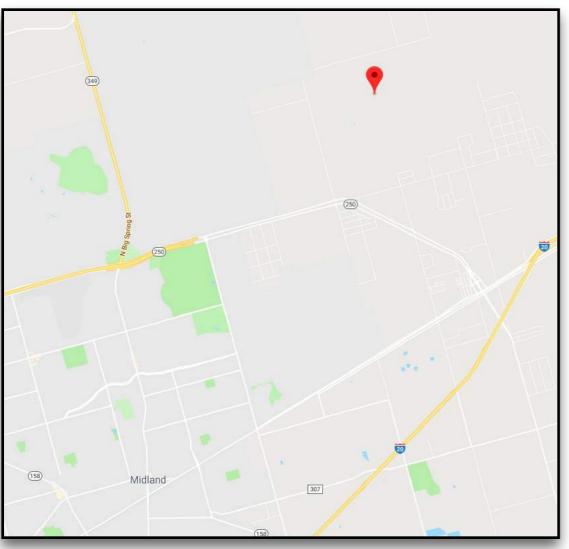

# **5900 N County Rd 1142** 20± Acres Midland County | Midland, TX 79705

#### **Property Overview:**

Only minutes from Downtown, you will find an exceptional 20-acre property, just Northeast of Midland off of CR 1150. This type of property is a very rare find. The acreage is completely fenced and highly improved with a fully equipped lit arena, bucking, and roping chutes as well as a set of pens and stalls.
Separate of the enjoyable livestock facilities is a 50x90-insulated shop with overhead doors. The detached shop is enclosed with pipe fencing dividing it from the rest of the property with its own private entrance. There are 2 water wells located on the 20-acre tract of land, both generating approximately 25 GPMs, per owner.
This is a wonderful property with easy access to Midland and is