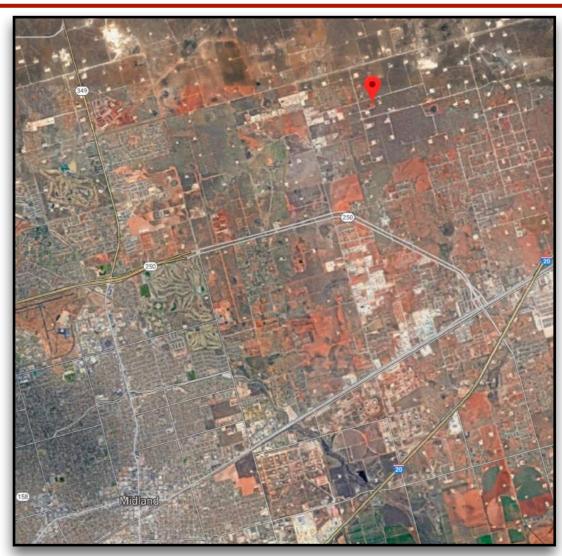

# **5900 N County Rd 1142** 20± Acres Midland County | Midland, TX 79705

#### **Property Overview:**

Only minutes from Downtown, you will find an exceptional 20-acre property, just Northeast of Midland off of CR 1150. This type of property is a very rare find. The acreage is completely fenced and highly improved with a fully equipped lit arena, bucking, and roping chutes as well as a set of pens and stalls.
Separate of the enjoyable livestock facilities is a 50x90-insulated shop with overhead doors. The detached shop is enclosed with pipe fencing dividing it from the rest of the property with its own private entrance. There are 2 water wells located on the 20-acre tract of land, both generating approximately 25 GPMs, per owner.
This is a wonderful property with easy access to Midland and is