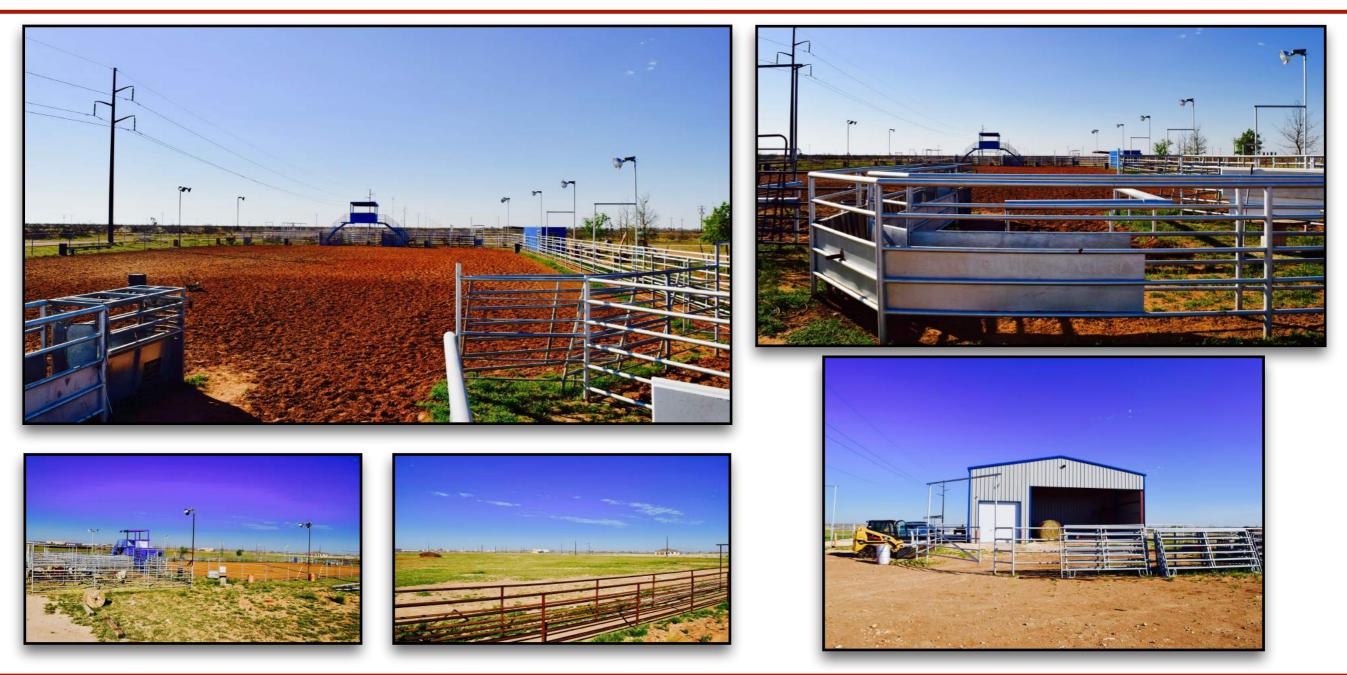

#### **Property Overview:**

Only minutes from Downtown, you will find an exceptional 20-acre property, just Northeast of Midland off of CR 1150. This type of property is a very rare find. The acreage is completely fenced and highly improved with a fully equipped lit arena, bucking, and roping chutes as well as a set of pens and stalls.
Separate of the enjoyable livestock facilities is a 50x90-insulated shop with overhead doors. The detached shop is enclosed with pipe fencing dividing it from the rest of the property with its own private entrance. There are 2 water wells located on the 20-acre tract of land, both generating approximately 25 GPMs, per owner.
This is a wonderful property with easy access to Midland and is