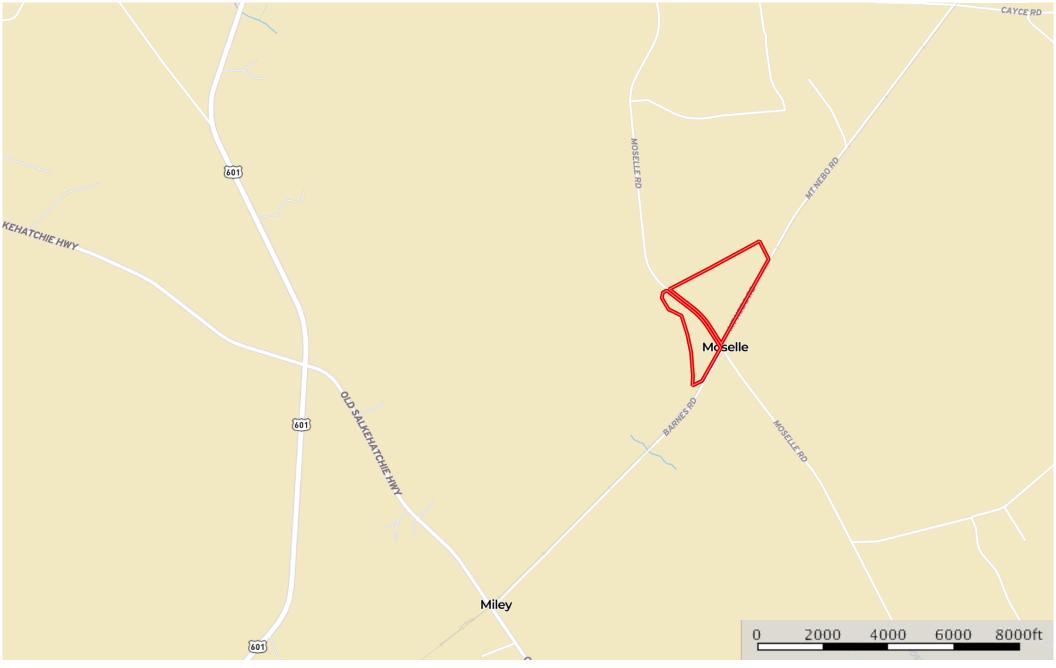

## Moselle Rd Tract Location Map

Colleton County, South Carolina, 91.6 AC +/-

D Boundary

Disclaimer:

All information provided is assumed to be accurate and correct but no assumptions of liability are intended. Neither the seller nor the agent of the seller represent the accuracy of the information provided. Seller does not guarantee timber value, volumes, and acreages of the woodland, cropland, timber stands, ponds, or square footage of any structure. Seller does not guarantee the function of any improvements, including but not limited to all buildings, machinery, appliances, wells, equipment or water control devices. No Representations or warranties are expressed or implied as to the property, its condition, usage type, or boundaries. This offering is subject to errors, omissions, changes including price or withdrawal without notice.