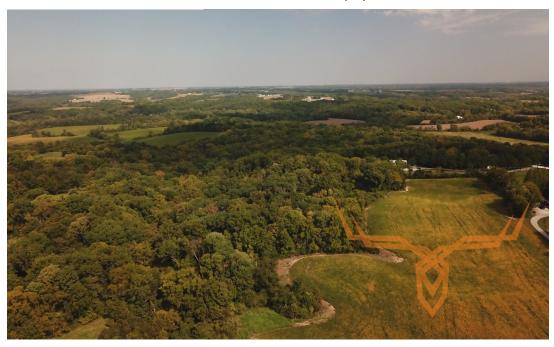

### PROPERTY DESCRIPTION:

19.64 +/- acres (Lot 4) located at the end of Riehl Road near Godfrey, IL. This parcel is in a beautiful rural setting and would make an excellent home site or mini farm. There is additional acreage available should you like to piece together an even larger farm.

#### **PROPERTY HIGHLIGHTS:**

- 19.64 acre parcel in Godfrey, IL
- 4.5 +/- acres tillable
- Excellent home site or mini-farm
- Additional acreage available
- Final price to be per surveyed acre