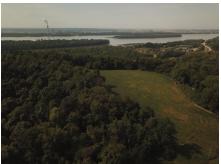

### PROPERTY DESCRIPTION:

19.64 +/- acres (Lot 4) located at the end of Riehl Road near Godfrey, IL. This parcel is in a beautiful rural setting and would make an excellent home site or mini farm. There is additional acreage available should you like to piece together an even larger farm.

#### **PROPERTY HIGHLIGHTS:**

- 19.64 acre parcel in Godfrey, IL
- 4.5 +/- acres tillable
- Excellent home site or mini-farm
- Additional acreage available
- Final price to be per surveyed acre