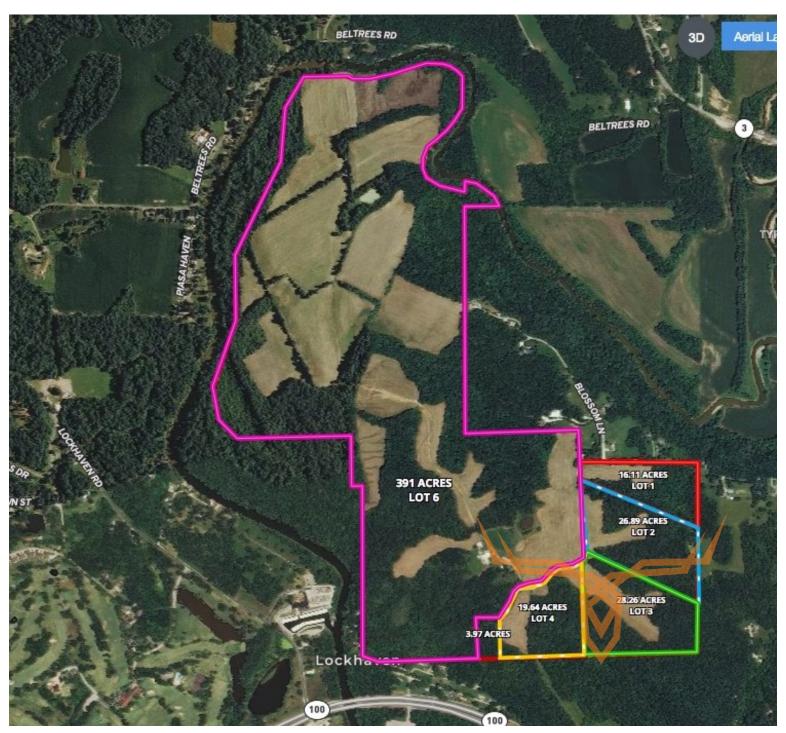

### PROPERTY DESCRIPTION:

19.64 +/- acres (Lot 4) located at the end of Riehl Road near Godfrey, IL. This parcel is in a beautiful rural setting and would make an excellent home site or mini farm. There is additional acreage available should you like to piece together an even larger farm.

#### **PROPERTY HIGHLIGHTS:**

- 19.64 acre parcel in Godfrey, IL
- 4.5 +/- acres tillable
- Excellent home site or mini-farm
- Additional acreage available
- Final price to be per surveyed acre