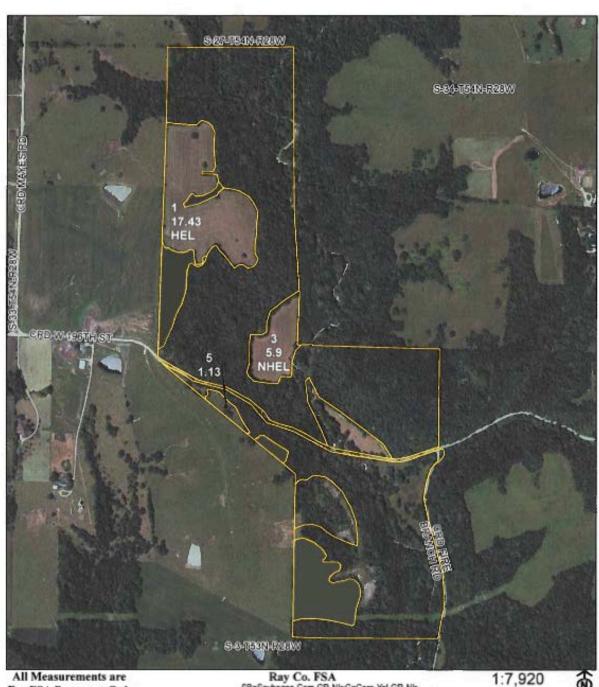

### 176 Acres +/- Ray County, MO FSA Map

## For FSA Programs Only Wetland Determination Identifiers

- Restricted Use
- Limited Restrictions

■ Exempt from Conservation Compliance Provisions Disclaimer: Wetland identifiers do not represent the size, shape or specific determination of the area. Refer to your original determination (CPA-026 and attached maps) for exact wetland boundaries and determination, or contact NRCS.

#### Ray Co. FSA SB=Soybeans-Com-GR-Nir:C=Com-Yel-GR-Nir SBI=Soybeans-Com-GR-Ir:CI=Corn-Yel-GR-Ir WHT=Wheat-SoftRed-GR-Nir: WHTI=Wheat-SoftRed-GR-Ir: Milo=Sorghum-GRS-GR-Nir: GZ=Mixfg-IGS-Graze:FG=Mixfg-IGS-Forage LS=Mixfg-IGS-LeftStanding U21=Unimproved-GZ:T31=Timber-GZ \*Unless notated on Map

Program Year: 20\_ Created: 4/5/2018 Flown: 2016-06-09

Farm 2523 crp Tract 1339 piss