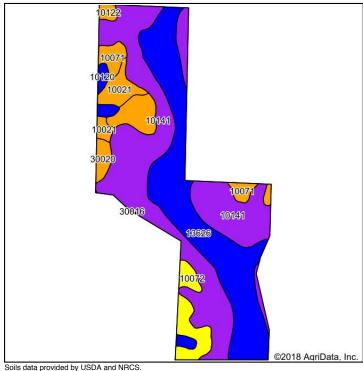

### 176 Acres +/- Ray County, MO Soil Map

#### **Soils Map**

State: Missouri

County: Ray

34-54N-28W Location: Township: Knoxville Acres: 176

5/24/2018 Date:

| 00110 0 | ada provided by Gobri and Tillioo.                             |       |                  |                         |                     |                  |               |                       |
|---------|----------------------------------------------------------------|-------|------------------|-------------------------|---------------------|------------------|---------------|-----------------------|
| Area    | Symbol: MO177, Soil Area Version: 16                           |       |                  |                         |                     |                  |               |                       |
| Code    | Soil Description                                               | Acres | Percent of field | Non-Irr Class<br>Legend | Non-Irr Class<br>*c | NCCPI<br>Overall | NCCPI<br>Corn | NCCPI Small<br>Grains |
| 10141   | Snead-Rock outcrop complex, 14 to 30 percent slopes            | 80.64 | 45.8%            |                         | Vle                 | 16               | 13            | 5                     |
| 13626   | Nodaway silt loam, 1 to 3 percent slopes, occasionally flooded | 58.73 | 33.4%            |                         | llw                 | 83               | 83            | 63                    |
| 10071   | Ladoga silt loam, 5 to 9 percent slopes, eroded                | 12.78 | 7.3%             |                         | IIIe                | 49               | 49            | 36                    |
| 10072   | Ladoga silt loam, 9 to 14 percent slopes, eroded               | 9.19  | 5.2%             |                         | IVe                 | 47               | 47            | 34                    |
| 10021   | Greenton silty clay loam, 5 to 9 percent slopes, eroded        | 6.87  | 3.9%             |                         | Ille                | 47               | 47            | 32                    |
| 10120   | Sharpsburg silt loam, 2 to 5 percent slopes                    | 3.63  | 2.1%             |                         | lle                 | 75               | 75            | 69                    |
| 30020   | Armster loam, 5 to 9 percent slopes, eroded                    | 2.76  | 1.6%             |                         | Ille                | 58               | 58            | 39                    |
| 10122   | Sharpsburg silt loam, 5 to 9 percent slopes, eroded            | 1.40  | 0.8%             |                         | Ille                | 68               | 68            | 52                    |
|         |                                                                |       |                  | Weig                    | ghted Average       | 45.9             | 44.5          | 31.4                  |