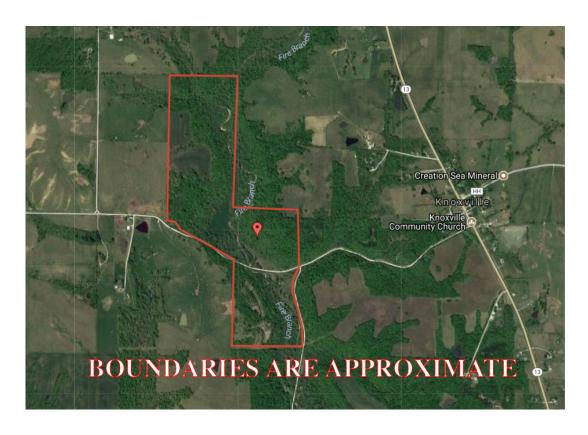

### 176 Acres +/- Ray County, MO Google Aerial Map

General Location Map

#### **LOCATION:**

Property is located approximately one mile West of Knoxville, MO on W. 196th Street.