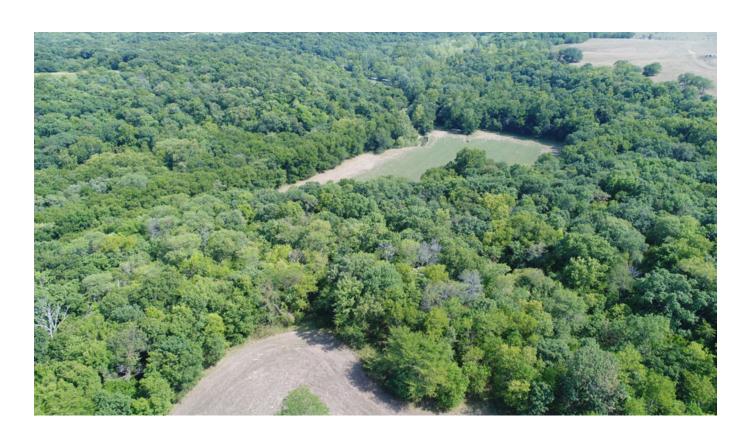

### 176 Acres +/- Ray County, MO

We personally inspected the property not long ago and discovered many large marketable hardwoods -using our untrained eyes looking into the timber from the field edges. I checked in with the Owners and learned that they do not recall harvesting any timber, and they've owned the property going on 18+ years! This tract has a lot of habitat, and good access with open areas and woods, and only 1 mile from Knoxville, MO.

### 176 Acres +/- Ray County, MO Aerial Photos

176 Acres +/- Ray County, MO

# 176 Acres +/- Ray County, MO

176 Acres +/- Ray County, MO

176 Acres +/- Ray County, MO

176 Acres +/- Ray County, MO