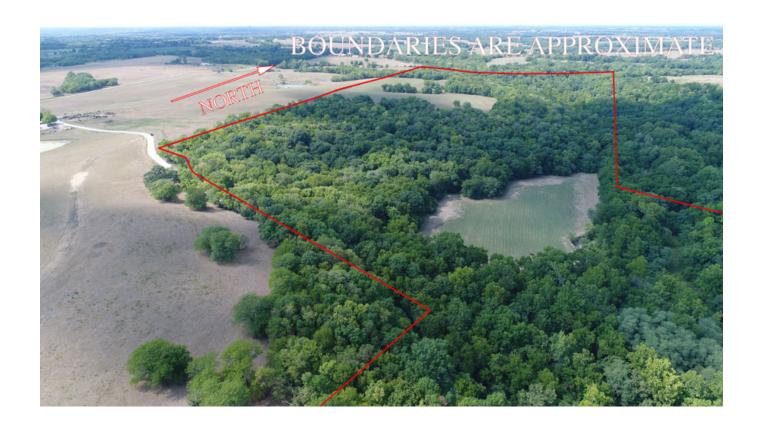

### 176 Acres +/- Ray County, MO

We personally inspected the property not long ago and discovered many large marketable hardwoods -using our untrained eyes looking into the timber from the field edges. I checked in with the Owners and learned that they do not recall harvesting any timber, and they've owned the property going on 18+ years! This tract has a lot of habitat, and good access with open areas and woods, and only 1 mile from Knoxville, MO.

#### **LOCATION:**

Property is located approximately one mile West of Knoxville, MO on W. 196th Street.

### 176 Acres +/- Ray County, MO Aerial Photos

176 Acres +/- Ray County, MO

# 176 Acres +/- Ray County, MO

176 Acres +/- Ray County, MO

176 Acres +/- Ray County, MO

176 Acres +/- Ray County, MO