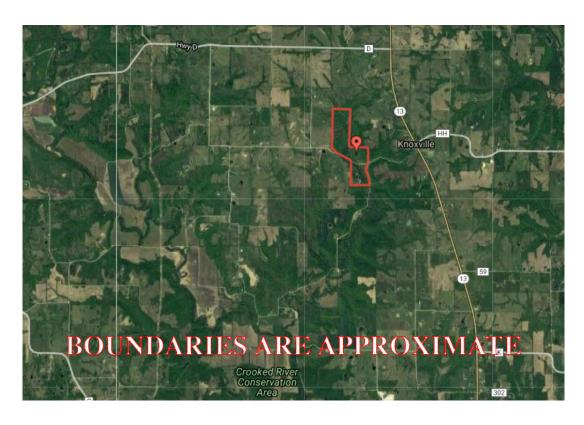

d omissions is assumed. Barnes Realty has made every effort to present accurate information on the property presented. Most of the information comes from outside sources: County/Government/Seller and human error can occur. It's the Buyer's responsibility to satisfy himself with the information presented and to determine the information to be true and accurate and the property to be suited for his intended use. The listing may be withdrawn with or without approval. The Seller further reserves the right to reject any and all offers.

All inquiries, inspections, appointments, and offers must be sent through:

RICK BARNES, BROKER, BARNES REALTY COMPANY, 18156 HWY 59, MOUND CITY, MO 64470 PHONE NUMBER: 1-660-442-3177.

### 176 Acres +/- Ray County, MO Google Aerial Map



General Location Map



# 176 Acres +/- Ray County, MO Driving Map



Tax Map



# 176 Acres +/- Ray County, MO Plat Map



### 176 Acres +/- Ray County, MO Surety Map

#### **Aerial Map**



### 176 Acres +/- Ray County, MO Soil Map

#### **Soils Map**





State: Missouri

County: Ray

34-54N-28W Location: Township: Knoxville Acres: 176

5/24/2018 Date:







| 00110 0 | ada provided by Gobri and Tillioo.                             |       |                  |                         |                     |                  |               |                       |
|---------|----------------------------------------------------------------|-------|------------------|-------------------------|---------------------|------------------|---------------|-----------------------|
| Area    | Symbol: MO177, Soil Are