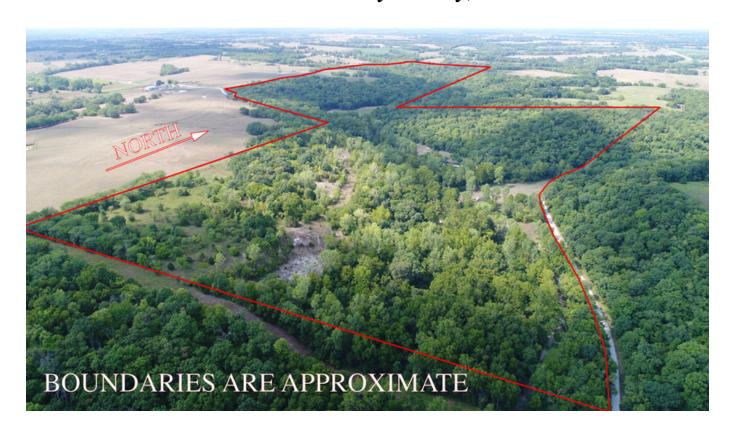

|            |            |               |             |                   | Share         | 100.00         | )       |               | FSA                  | Physical Location                       | n: Ray | Missou          | ıri             |                   |                  | NAP Unit 2         | 2970        |
|                 | 5             | MIXEG              | IGS              | N          | LS         |               |             | C                 | N             | 1              | A       |               | 1.13                 |                                         | Ves    |                 |                 |                   | 4-4-2004         | 01                 | CC          |

### 176 Acres +/- Ray County, MO Aerial Photos





176 Acres +/- Ray County, MO





# 176 Acres +/- Ray County, MO





176 Acres +/- Ray County, MO





176 Acres +/- Ray County, MO





176 Acres +/- Ray County, MO