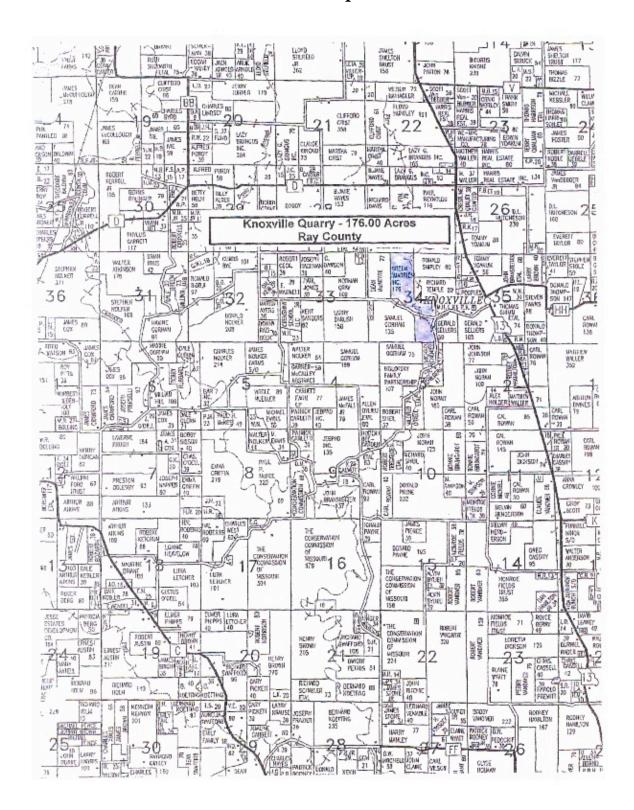

# 176 Acres +/- Ray County, MO Driving Map

Tax Map

#### **LOCATION:**

Property is located approximately one mile West of Knoxville, MO on W. 196th Street.