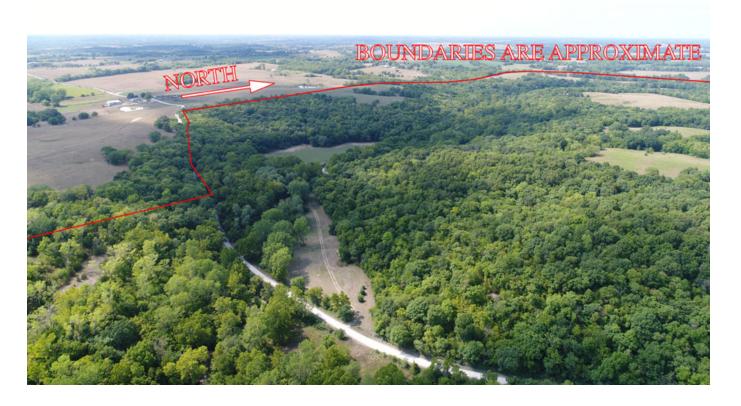

| roducer          |            |            |               |             |                   | Share         | 100.00         | )       |               | FSA                  | Physical Location                       | n: Ray | Missou          | ıri             |                   |                  | NAP Unit 2         | 2970        |
|                 | 5             | MIXEG              | IGS              | N          | LS         |               |             | C                 | N             | 1              | A       |               | 1.13                 |                                         | Ves    |                 |                 |                   | 4-4-2004         | 01                 | CC          |

### 176 Acres +/- Ray County, MO Aerial Photos





176 Acres +/- Ray County, MO





# 176 Acres +/- Ray County, MO





176 Acres +/- Ray County, MO





176 Acres +/- Ray County, MO





176 Acres +/- Ray County, MO