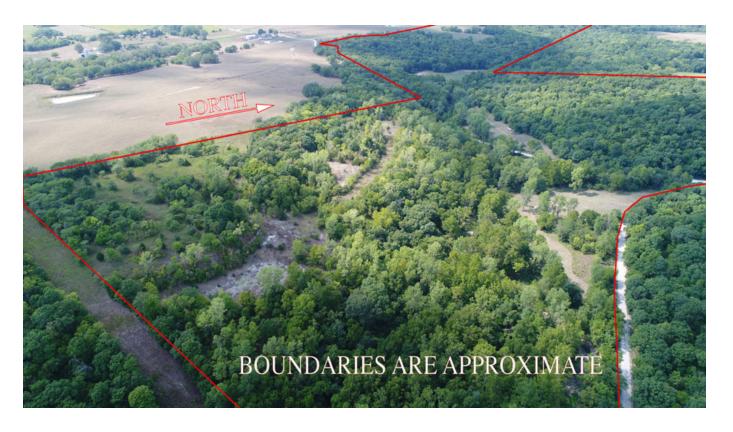

| roducer          |            |            |               |             |                   | Share         | 100.00         | )       |               | FSA                  | Physical Location                       | n: Ray | Missou          | ıri             |                   |                  | NAP Unit 2         | 2970        |
|                 | 5             | MIXEG              | IGS              | N          | LS         |               |             | C                 | N             | 1              | A       |               | 1.13                 |                                         | Ves    |                 |                 |                   | 4-4-2004         | 01                 | CC          |

### 176 Acres +/- Ray County, MO Aerial Photos





176 Acres +/- Ray County, MO





# 176 Acres +/- Ray County, MO





176 Acres +/- Ray County, MO





176 Acres +/- Ray County, MO





176 Acres +/- Ray County, MO