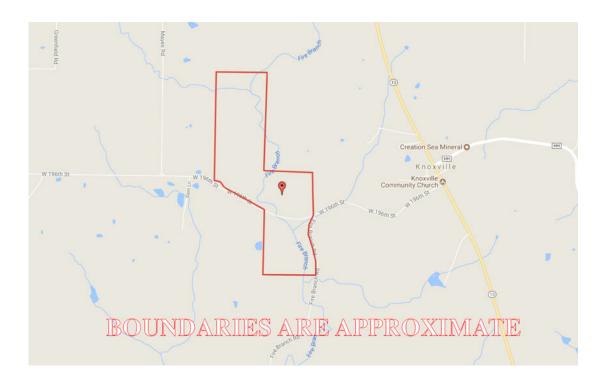

every effort to present accurate information on the property presented. Most of the information comes from outside sources: County/Government/Seller and human error can occur. It's the Buyer's responsibility to satisfy himself with the information presented and to determine the information to be true and accurate and the property to be suited for his intended use. The listing may be withdrawn with or without approval. The Seller further reserves the right to reject any and all offers.

All inquiries, inspections, appointments, and offers must be sent through:

RICK BARNES, BROKER, BARNES REALTY COMPANY, 18156 HWY 59, MOUND CITY, MO 64470 PHONE NUMBER: 1-660-442-3177.

### 176 Acres +/- Ray County, MO Google Aerial Map



General Location Map



# 176 Acres +/- Ray County, MO Driving Map



Tax Map



# 176 Acres +/- Ray County, MO Plat Map



### 176 Acres +/- Ray County, MO Surety Map

#### **Aerial Map**



### 176 Acres +/- Ray County, MO Soil Map

#### **Soils Map**





State: Missouri

County: Ray

34-54N-28W Location: Township: Knoxville Acres: 176

5/24/2018 Date:







| 00110 0 | ada provided by Gobri and Tillioo.                             |       |                  |                         |                     |                  |               |                       |
|---------|----------------------------------------------------------------|-------|------------------|-------------------------|---------------------|------------------|---------------|-----------------------|
| Area    | Symbol: MO177, Soil Area Version: 16                           |