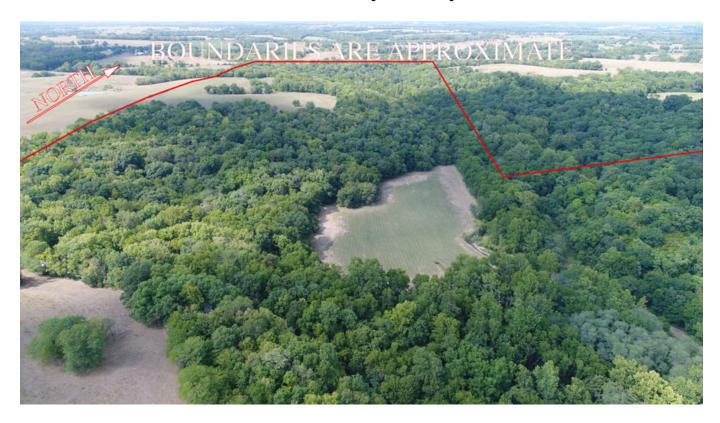

### 176 Acres +/- Ray County, MO

We personally inspected the property not long ago and discovered many large marketable hardwoods -using our untrained eyes looking into the timber from the field edges. I checked in with the Owners and learned that they do not recall harvesting any timber, and they've owned the property going on 18+ years! This tract has a lot of habitat, and good access with open areas and woods, and only 1 mile from Knoxville, MO.

### 176 Acres +/- Ray County, MO Aerial Photos

176 Acres +/- Ray County, MO

# 176 Acres +/- Ray County, MO

176 Acres +/- Ray County, MO

176 Acres +/- Ray County, MO

176 Acres +/- Ray County, MO