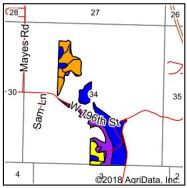

to 9 percent slopes, eroded                    | 2.76  | 1.6%             |                         | Ille                | 58               | 58            | 39                    |
| 10122   | Sharpsburg silt loam, 5 to 9 percent slopes, eroded            | 1.40  | 0.8%             |                         | Ille                | 68               | 68            | 52                    |
|         |                                                                |       |                  | Weig                    | ghted Average       | 45.9             | 44.5          | 31.4                  |

<sup>\*</sup>c: Using Capabilities Class Dominant Condition Aggregation Method

Soils data provided by USDA and NRCS.

### 176 Acres +/- Ray County, MO Soil Map Tillable

#### **Soils Map**





State: Missouri County:

Ray

Location: 34-54N-28W Township: Knoxville

80.44 Acres: Date: 5/24/2018







| Soils data provided b | by USDA and NRCS. |
|-----------------------|-------------------|
|-----------------------|-------------------|

| Area S        | Area Symbol: MO177, Soil Area Version: 16                      |       |                  |                         |                     |                  |               |                       |  |  |  |  |
|---------------|----------------------------------------------------------------|-------|------------------|-------------------------|---------------------|------------------|---------------|-----------------------|--|--|--|--|
| $\overline{}$ | Soil Description                                               | Acres | Pe