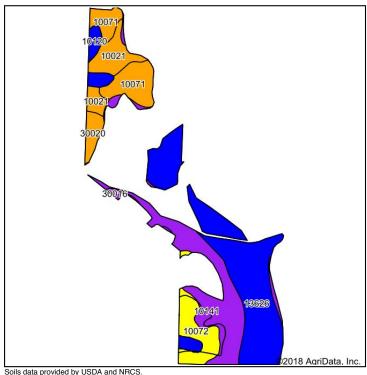

### 176 Acres +/- Ray County, MO Soil Map

#### **Soils Map**

State: Missouri

County: Ray

34-54N-28W Location: Township: Knoxville Acres: 176

5/24/2018 Date:

| 00110 0 | ada provided by Gobri and Tillioo.                             |       |                  |                         |                     |                  |               |                       |
|---------|----------------------------------------------------------------|-------|------------------|-------------------------|---------------------|------------------|---------------|-----------------------|
| Area    | Symbol: MO177, Soil Area Version: 16                           |       |                  |                         |                     |                  |               |                       |
| Code    | Soil Description                                               | Acres | Percent of field | Non-Irr Class<br>Legend | Non-Irr Class<br>*c | NCCPI<br>Overall | NCCPI<br>Corn | NCCPI Small<br>Grains |
| 10141   | Snead-Rock outcrop complex, 14 to 30 percent slopes            | 80.64 | 45.8%            |                         | Vle                 | 16               | 13            | 5                     |
| 13626   | Nodaway silt loam, 1 to 3 percent slopes, occasionally flooded | 58.73 | 33.4%            |                         | llw                 | 83               | 83            | 63                    |
| 10071   | Ladoga silt loam, 5 to 9 percent slopes, eroded                | 12.78 | 7.3%             |                         | IIIe                | 49               | 49            | 36                    |
| 10072   | Ladoga silt loam, 9 to 14 percent slopes, eroded               | 9.19  | 5.2%             |                         | IVe                 | 47               | 47            | 34                    |
| 10021   | Greenton silty clay loam, 5 to 9 percent slopes, eroded        | 6.87  | 3.9%             |                         | Ille                | 47               | 47            | 32                    |
| 10120   | Sharpsburg silt loam, 2 to 5 percent slopes                    | 3.63  | 2.1%             |                         | lle                 | 75               | 75            | 69                    |
| 30020   | Armster loam, 5 to 9 percent slopes, eroded                    | 2.76  | 1.6%             |                         | Ille                | 58               | 58            | 39                    |
| 10122   | Sharpsburg silt loam, 5 to 9 percent slopes, eroded            | 1.40  | 0.8%             |                         | Ille                | 68               | 68            | 52                    |
|         |                                                                |       |                  | Weig                    | ghted Average       | 45.9             | 44.5          | 31.4                  |

<sup>\*</sup>c: Using Capabilities Class Dominant Condition Aggregation Method

Soils data provided by USDA and NRCS.