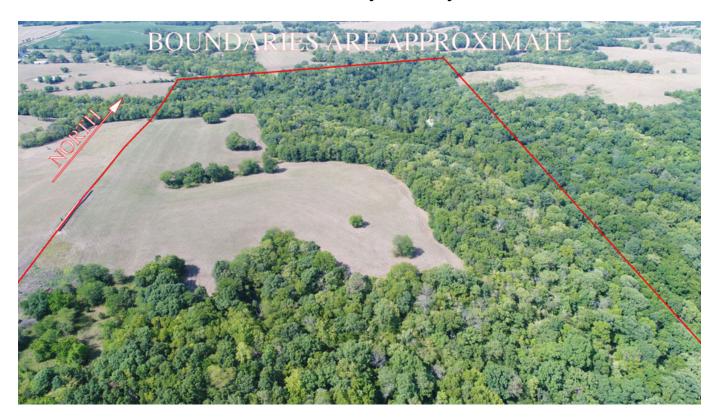

### 176 Acres +/- Ray County, MO

We personally inspected the property not long ago and discovered many large marketable hardwoods -using our untrained eyes looking into the timber from the field edges. I checked in with the Owners and learned that they do not recall harvesting any timber, and they've owned the property going on 18+ years! This tract has a lot of habitat, and good access with open areas and woods, and only 1 mile from Knoxville, MO.

### 176 Acres +/- Ray County, MO Aerial Photos

176 Acres +/- Ray County, MO

# 176 Acres +/- Ray County, MO

176 Acres +/- Ray County, MO

176 Acres +/- Ray County, MO

176 Acres +/- Ray County, MO