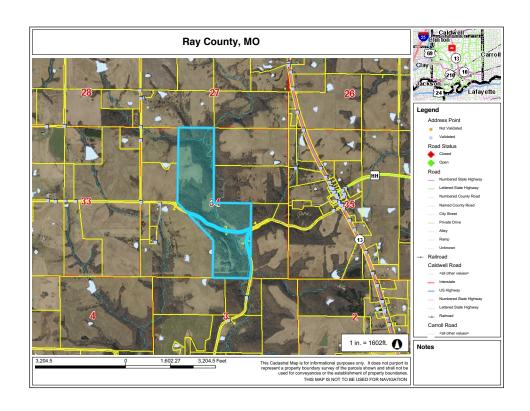

rt to present accurate information on the property presented. Most of the information comes from outside sources: County/Government/Seller and human error can occur. It's the Buyer's responsibility to satisfy himself with the information presented and to determine the information to be true and accurate and the property to be suited for his intended use. The listing may be withdrawn with or without approval. The Seller further reserves the right to reject any and all offers.

All inquiries, inspections, appointments, and offers must be sent through:

RICK BARNES, BROKER, BARNES REALTY COMPANY, 18156 HWY 59, MOUND CITY, MO 64470 PHONE NUMBER: 1-660-442-3177.

### 176 Acres +/- Ray County, MO Google Aerial Map



General Location Map



# 176 Acres +/- Ray County, MO Driving Map



Tax Map



# 176 Acres +/- Ray County, MO Plat Map



### 176 Acres +/- Ray County, MO Surety Map

#### **Aerial Map**



### 176 Acres +/- Ray County, MO Soil Map

#### **Soils Map**





State: Missouri

County: Ray

34-54N-28W Location: Township: Knoxville Acres: 176

5/24/2018 Date:







| 00110 0 | ada provided by Gobri and Tillioo.                             |       |                  |                         |                     |                  |               |                       |
|---------|----------------------------------------------------------------|-------|------------------|-------------------------|---------------------|------------------|---------------|-----------------------|
| Area    | Symbol: MO177, Soil Area Version: 16                           |       |