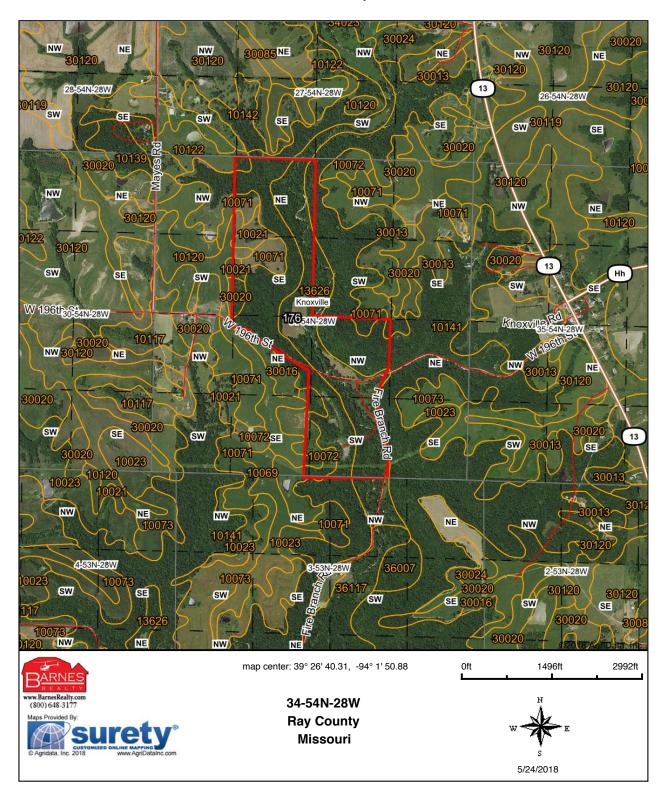

s: County/Government/Seller and human error can occur. It's the Buyer's responsibility to satisfy himself with the information presented and to determine the information to be true and accurate and the property to be suited for his intended use. The listing may be withdrawn with or without approval. The Seller further reserves the right to reject any and all offers.

All inquiries, inspections, appointments, and offers must be sent through:

RICK BARNES, BROKER, BARNES REALTY COMPANY, 18156 HWY 59, MOUND CITY, MO 64470 PHONE NUMBER: 1-660-442-3177.

### 176 Acres +/- Ray County, MO Google Aerial Map



General Location Map



# 176 Acres +/- Ray County, MO Driving Map



Tax Map



# 176 Acres +/- Ray County, MO Plat Map



### 176 Acres +/- Ray County, MO Surety Map

#### **Aerial Map**



### 176 Acres +/- Ray County, MO Soil Map

#### **Soils Map**





State: Missouri

County: Ray

34-54N-28W Location: Township: Knoxville Acres: 176

5/24/2018 Date:







| 00110 0 | ada provided by Gobri and Tillioo.                             |       |                  |                         |                     |                  |               |                       |
|---------|----------------------------------------------------------------|-------|------------------|-------------------------|---------------------|------------------|---------------|-----------------------|
| Area    | Symbol: MO177, Soil Area Version: 16                           |       |                  |                         |                     |                  |               |