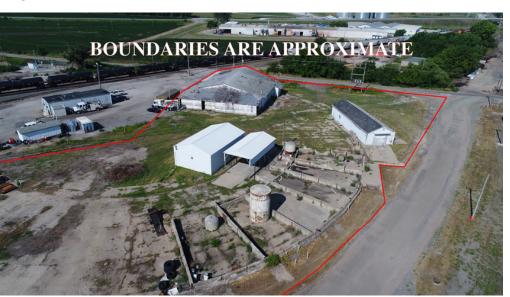

## SurGro Leasing, Inc. Falls City, NE Photos

# SurGro Leasing, Inc. Falls City, NE

Here is a prime commercial site in a strategic location in the vibrant city of Falls City, NE. This is a 2.21 acres +/tract and is located between the Union Pacific and BNSF railroads near the Industrial Park with great access off of Fulton Street. It was previously a bulk fertilizer distribution business and there are yards and yards of concrete you can add anything to for any desired commercial use. There is a 24' X 68' office and warehouse, with a 60' truck scale, and a 92' X 121' bulk fertilizer storage building. Both of these buildings will need significant repair. There is also a 30' X 48' shop that is in excellent condition.

### **IMPROVEMENTS:**

92' X 121' bulk storage building 24' X 68' office/warehouse 30' X 48' shop

TAXES: 2017 taxes were \$240.02 on 2.21 taxable acres

**<u>RENTAL STATUS:</u>** Property is available at time of closing.