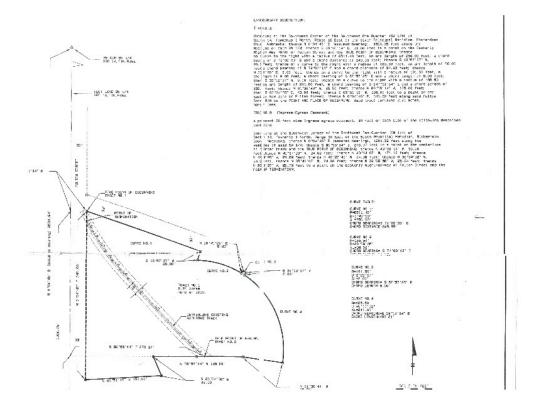

### Survey

### **LOCATION:**

South Fulton Street, Falls City, NE. Legal: Part of W 1/2 of SW 1/4 of Sec.14-T1-R16