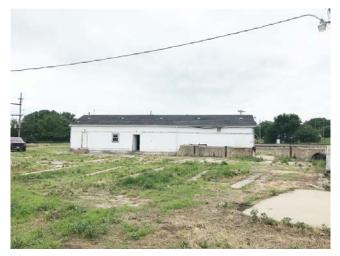

# SurGro Leasing, Inc. Falls City, NE

Here is a prime commercial site in a strategic location in the vibrant city of Falls City, NE. This is a 2.21 acres +/tract and is located between the Union Pacific and BNSF railroads near the Industrial Park with great access off of Fulton Street. It was previously a bulk fertilizer distribution business and there are yards and yards of concrete you can add anything to for any desired commercial use. There is a 24' X 68' office and warehouse, with a 60' truck scale, and a 92' X 121' bulk fertilizer storage building. Both of these buildings will need significant repair. There is also a 30' X 48' shop that is in excellent condition.

### **IMPROVEMENTS:**

92' X 121' bulk storage building 24' X 68' office/warehouse 30' X 48' shop

TAXES: 2017 taxes were \$240.02 on 2.21 taxable acres

**<u>RENTAL STATUS:</u>** Property is available at time of closing.

## SurGro Leasing, Inc. Falls City, NE Photos