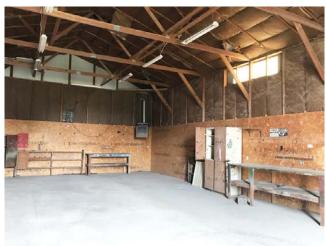

# SurGro Leasing, Inc. Falls City, NE

Here is a prime commercial site in a strategic location in the vibrant city of Falls City, NE. This is a 2.21 acres +/tract and is located between the Union Pacific and BNSF railroads near the Industrial Park with great access off of Fulton Street. It was previously a bulk fertilizer distribution business and there are yards and yards of concrete you can add anything to for any desired commercial use. There is a 24' X 68' office and warehouse, with a 60' truck scale, and a 92' X 121' bulk fertilizer storage building. Both of these buildings will need significant repair. There is also a 30' X 48' shop that is in excellent condition.

### **IMPROVEMENTS:**

92' X 121' bulk storage building 24' X 68' office/warehouse 30' X 48' shop

TAXES: 2017 taxes were \$240.02 on 2.21 taxable acres

**<u>RENTAL STATUS:</u>** Property is available at time of closing.

## SurGro Leasing, Inc. Falls City, NE Photos