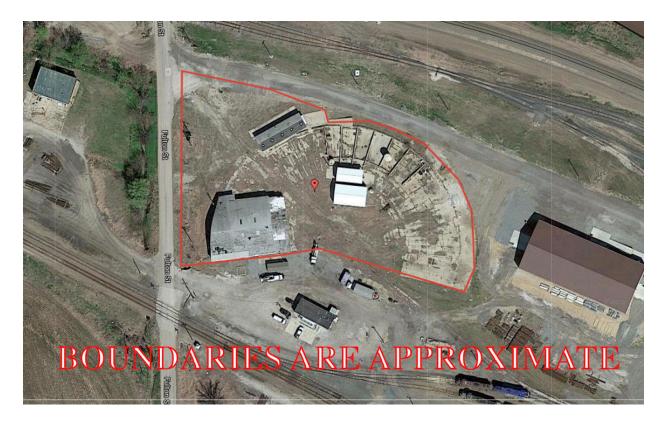

## SurGro Leasing, Inc. Falls City, NE Google Aerial

# SurGro Leasing, Inc. Falls City, NE

Here is a prime commercial site in a strategic location in the vibrant city of Falls City, NE. This is a 2.21 acres +/tract and is located between the Union Pacific and BNSF railroads near the Industrial Park with great access off of Fulton Street. It was previously a bulk fertilizer distribution business and there are yards and yards of concrete you can add anything to for any desired commercial use. There is a 24' X 68' office and warehouse, with a 60' truck scale, and a 92' X 121' bulk fertilizer storage building. Both of these buildings will need significant repair. There is also a 30' X 48' shop that is in excellent condition.

### **LOCATION:**

South Fulton Street, Falls City, NE. Legal: Part of W 1/2 of SW 1/4 of Sec.14-T1-R16