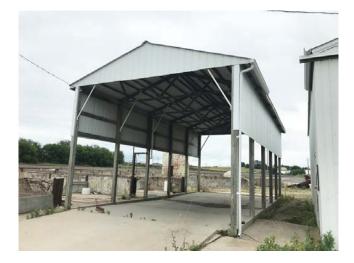

# SurGro Leasing, Inc. Falls City, NE

Here is a prime commercial site in a strategic location in the vibrant city of Falls City, NE. This is a 2.21 acres +/tract and is located between the Union Pacific and BNSF railroads near the Industrial Park with great access off of Fulton Street. It was previously a bulk fertilizer distribution business and there are yards and yards of concrete you can add anything to for any desired commercial use. There is a 24' X 68' office and warehouse, with a 60' truck scale, and a 92' X 121' bulk fertilizer storage building. Both of these buildings will need significant repair. There is also a 30' X 48' shop that is in excellent condition.

### **IMPROVEMENTS:**

92' X 121' bulk storage building 24' X 68' office/warehouse 30' X 48' shop

TAXES: 2017 taxes were \$240.02 on 2.21 taxable acres

**<u>RENTAL STATUS:</u>** Property is available at time of closing.

## SurGro Leasing, Inc. Falls City, NE Photos