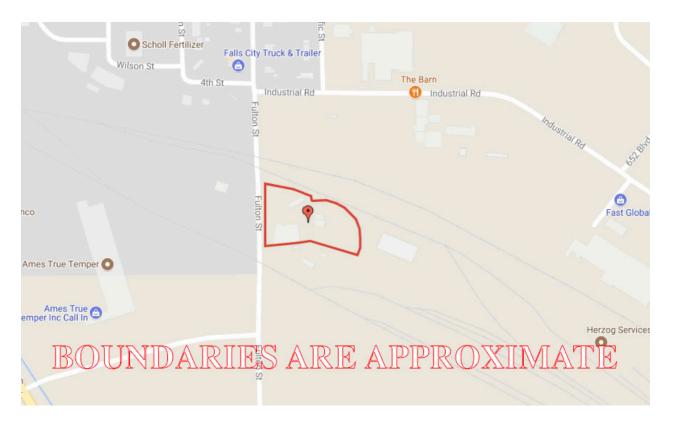

# SurGro Leasing, Inc. Falls City, NE Driving Map

### **LOCATION:**

South Fulton Street, Falls City, NE. Legal: Part of W 1/2 of SW 1/4 of Sec.14-T1-R16