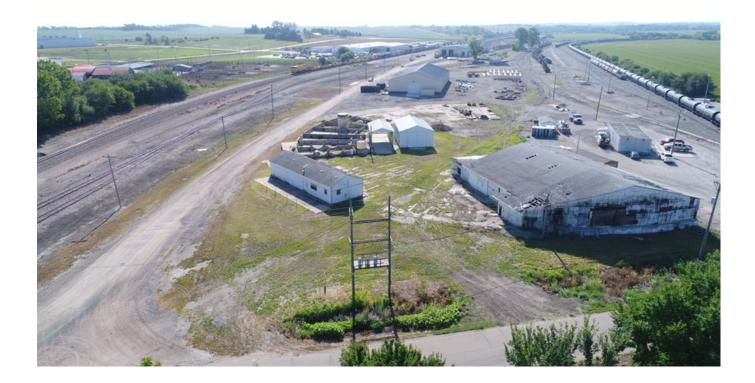

## SurGro Leasing, Inc. Falls City, NE Photos

# SurGro Leasing, Inc. Falls City, NE

Here is a prime commercial site in a strategic location in the vibrant city of Falls City, NE. This is a 2.21 acres +/tract and is located between the Union Pacific and BNSF railroads near the Industrial Park with great access off of Fulton Street. It was previously a bulk fertilizer distribution business and there are yards and yards of concrete you can add anything to for any desired commercial use. There is a 24' X 68' office and warehouse, with a 60' truck scale, and a 92' X 121' bulk fertilizer storage building. Both of these buildings will need significant repair. There is also a 30' X 48' shop that is in excellent condition.