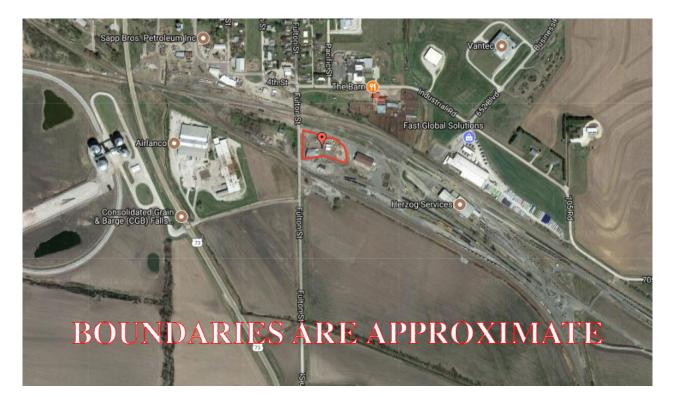

### **General Location**

### **LOCATION:**

South Fulton Street, Falls City, NE. Legal: Part of W 1/2 of SW 1/4 of Sec.14-T1-R16