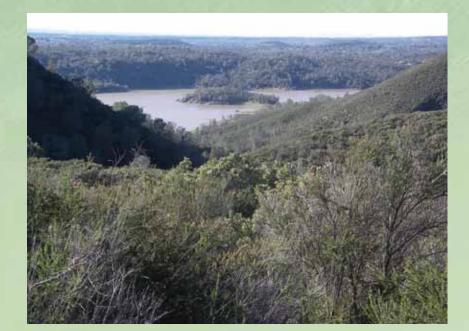

Rural Residential/Recreational Land For Sale! Mixed use 710.72 acre parcel of land located on Rattlesnake Bar Road south of Pilot Hill. Parcel contains 4 APNs with varied terrain including 1 mile of Folsom Lake frontage. Vegetation includes oak savannah, wooded peaks and canyons. Access to Peninsula Campground and Folsom Lake trails make this property an excellent choice for buyers looking for a rural life style coupled with endless recreation possibilities with subdivision potential for developers.

Price: \$1,500,000

Terms: Cash or Term. Call Agent for

details.

Improvements: 4 parcels, paved road frontage; 7+/- Ac spring fed lake. 80 gpm well, electrical power to property; over 1 mile of Folsom Lake frontage. Easy access to Peninsula Campground and Folsom Lake trails.