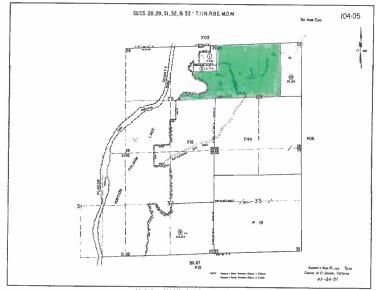

APN: 104-030-06

104-030-07 104-050-03 104-050-04

Acres: 710.72 Acres

Elevation Minimum/Maximum: approximately 600 Feet - 1,200 Feet

Latitude: 38.776681 Longitude: -121.093545

Zoning: Rural Residential

MLS# on Metrolist: 17009175