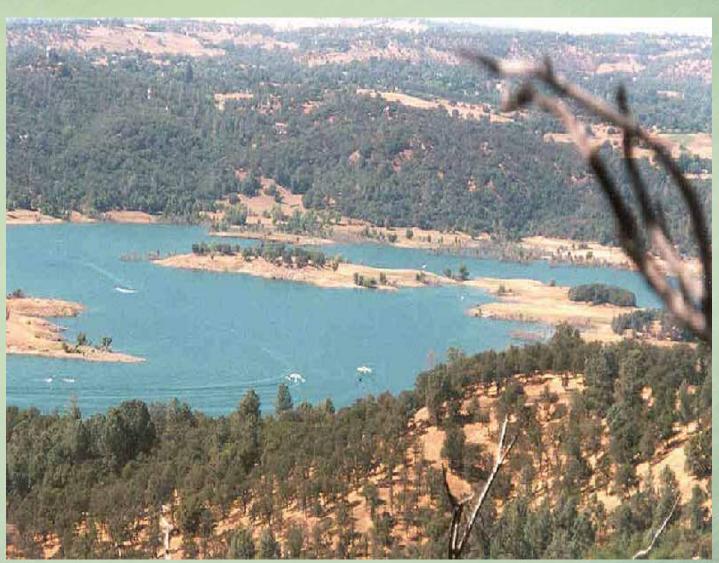

Rural Residential/Recreational Land For Sale! Mixed use 710.72 acre parcel of land located on Rattlesnake Bar Road south of Pilot Hill. Parcel contains 4 APNs with varied terrain including 1 mile of Folsom Lake frontage. Vegetation includes oak savannah, wooded peaks and canyons. Access to Peninsula Campground and Folsom Lake trails make this property an excellent choice for buyers looking for a rural life style coupled with endless recreation possibilities with subdivision potential for developers.

Price: \$1,500,000

Terms: Cash or Term. Call Agent for

details.

Improvements: 4 parcels, paved road frontage; 7+/- Ac spring fed lake. 80 gpm well, electrical power to property; over 1 mile of Folsom Lake frontage. Easy access to Peninsula Campground and Folsom Lake trails.