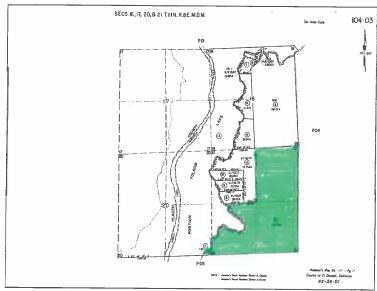

APN: 104-030-06

104-030-07 104-050-03 104-050-04

Acres: 710.72 Acres

Elevation Minimum/Maximum: approximately 600 Feet - 1,200 Feet

Latitude: 38.776681 Longitude: -121.093545

Zoning: Rural Residential

MLS# on Metrolist: 17009175