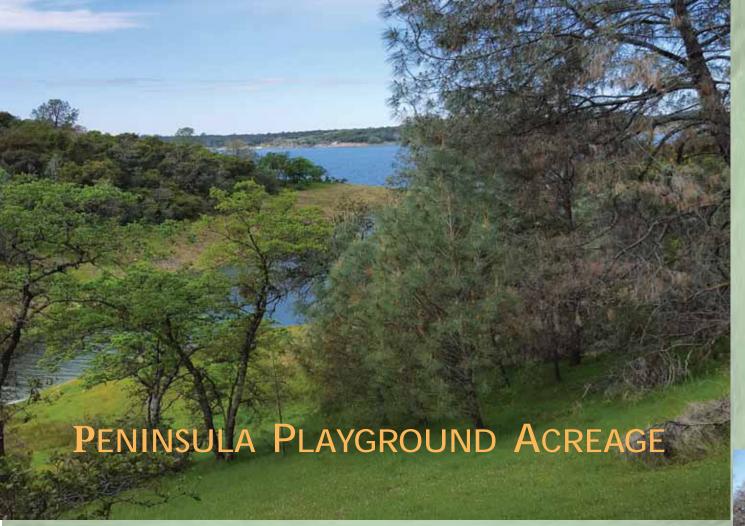

Rural Residential/Recreational Land For Sale! Mixed use 710.72 acre parcel of land located on Rattlesnake Bar Road south of Pilot Hill. Parcel contains 4 APNs with varied terrain including 1 mile of Folsom Lake frontage. Vegetation includes oak savannah, wooded peaks and canyons. Access to Peninsula Campground and Folsom Lake trails make this property an excellent choice for buyers looking for a rural life style coupled with endless recreation possibilities with subdivision potential for developers.

Price: \$1,500,000

Terms: Cash or Term. Call Agent for

details.

Improvements: 4 parcels, paved road frontage; 7+/- Ac spring fed lake. 80 gpm well, electrical power to property; over 1 mile of Folsom Lake frontage. Easy access to Peninsula Campground and Folsom Lake trails.

# PLAYGROUND ACREAGE **PENINSULA**