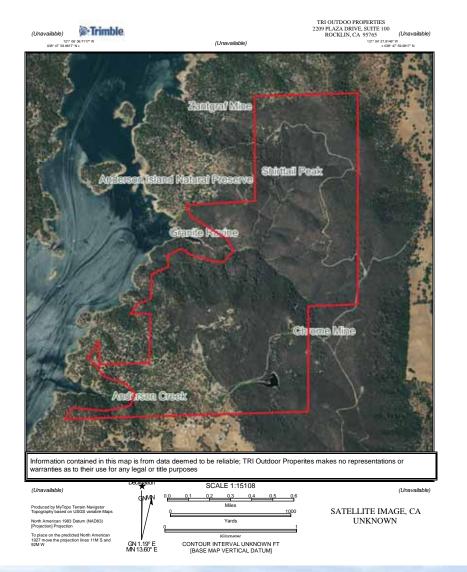

Rural Residential/Recreational Land For Sale! Mixed use 710.72 acre parcel of land located on Rattlesnake Bar Road south of Pilot Hill. Parcel contains 4 APNs with varied terrain including 1 mile of Folsom Lake frontage. Vegetation includes oak savannah, wooded peaks and canyons. Access to Peninsula Campground and Folsom Lake trails make this property an excellent choice for buyers looking for a rural life style coupled with endless recreation possibilities with subdivision potential for developers.

APN: 104-030-06

104-030-07 104-050-03 104-050-04

Acres: 710.72 Acres

Elevation Minimum/Maximum: approximately 600 Feet - 1,200 Feet

Latitude: 38.776681 Longitude: -121.093545

Zoning: Rural Residential

MLS# on Metrolist: 17009175

Price: \$1,500,000

Terms: Cash or Term. Call Agent for

details.

Improvements: 4 parcels, paved road frontage; 7+/- Ac spring fed lake. 80 gpm well, electrical power to property; over 1 mile of Folsom Lake frontage. Easy access to Peninsula Campground and Folsom Lake trails.