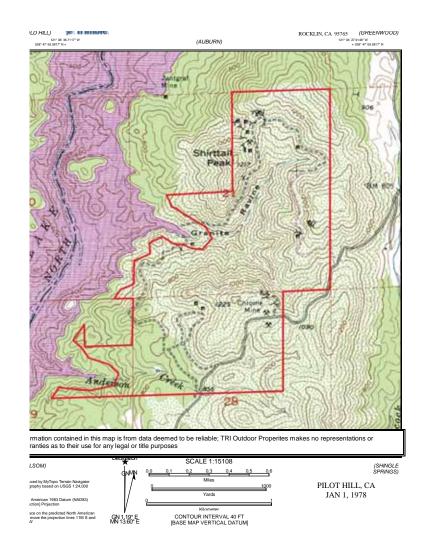

## FOR SALE

710.72 Acres of Rural Residential / Recreational Land

Rattlesnake Bar Road
Pilot Hill, CA
El Dorado County

\$1,500,000

APN: 104-030-06

104-030-07 104-050-03 104-050-04

Acres: 710.72 Acres

Elevation Minimum/Maximum: approximately 600 Feet - 1,200 Feet

Latitude: 38.776681 Longitude: -121.093545

Zoning: Rural Residential

MLS# on Metrolist: 17009175

Price: \$1,500,000

Terms: Cash or Term. Call Agent for

details.

Improvements: 4 parcels, paved road frontage; 7+/- Ac spring fed lake. 80 gpm well, electrical power to property; over 1 mile of Folsom Lake frontage. Easy access to Peninsula Campground and Folsom Lake trails.