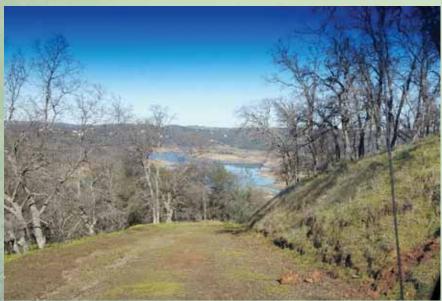

Rural Residential/Recreational Land For Sale! Mixed use 710.72 acre parcel of land located on Rattlesnake Bar Road south of Pilot Hill. Parcel contains 4 APNs with varied terrain including 1 mile of Folsom Lake frontage. Vegetation includes oak savannah, wooded peaks and canyons. Access to Peninsula Campground and Folsom Lake trails make this property an excellent choice for buyers looking for a rural life style coupled with endless recreation possibilities with subdivision potential for developers.

Price: \$1,500,000

Terms: Cash or Term. Call Agent for

details.

Improvements: 4 parcels, paved road frontage; 7+/- Ac spring fed lake. 80 gpm well, electrical power to property; over 1 mile of Folsom Lake frontage. Easy access to Peninsula Campground and Folsom Lake trails.