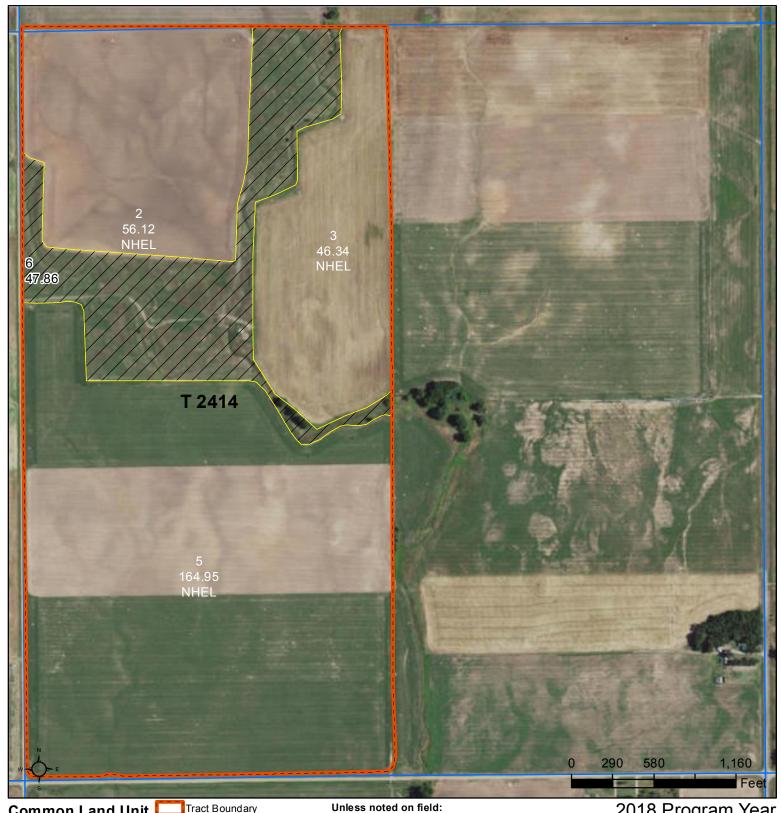

## **Clark County, Kansas**

Tract Boundary PLSS

5/ Grass NAG, NI, FG 1/ All Wheat HRW, NI, GR 6/ Grass NAG, NI, LS 2/ All Sorghum GRS, NI, GR 3/ All Corn YEL, NI GR 7/ Grass SMO, NI, FG 4/ All Soybeans COM, NI, GR 8/ Grass SMO, NI, LS

## 2018 Program Year

Map Created November 27, 2017

Farm 2936 Tract **2414** 9-32-20

Tract Cropland Total: 267.41 acres

Displayed over 2017 NAIP

United States Department of Agriculture (USDA) Farm Service Agency (FSA) maps are for FSA Program administration only. This map does not represent a legal survey or reflect actual ownership; rather it depicts the information provided directly from the producer and/or National Agricultural Imagery Program (NAIP) imagery. The producer accepts the data 'as is' and assumes all risks associated with its use. USDA-FSA assumes no responsibility for actual or consequential damage incurred as a result of any user's reliance on this data outside FSA Programs. Wetland identifiers do not represent the size, shape, or specific determination of the area. Refer to your original determination (CPA-026 and attached maps) for exact boundaries and determinations or contact USDA Natural Resources Conservation Service (NRCS).