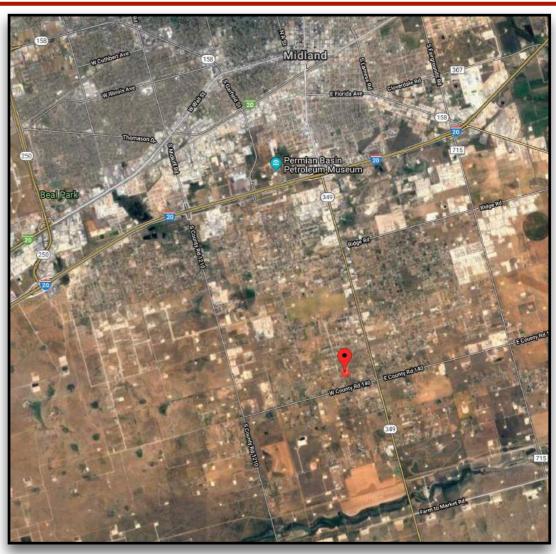

### County Rd 137 Midland, TX - 3± Acres \$225,000.00

#### **Property Overview:**

Available 3± acres south of Midland, TX with great access to Hwy 349. This property contains one water well and a nice shop with a small office. There are no restrictions or zoning on this property, which makes it an amazing location/land for a service company and/or RV park.

### **Click for Interactive Property Map**

Texas law requires all real estate licensees to give the following information about brokerage services to prospective buyers, tenants, sellers, & landlords. Information About Brokerage Services