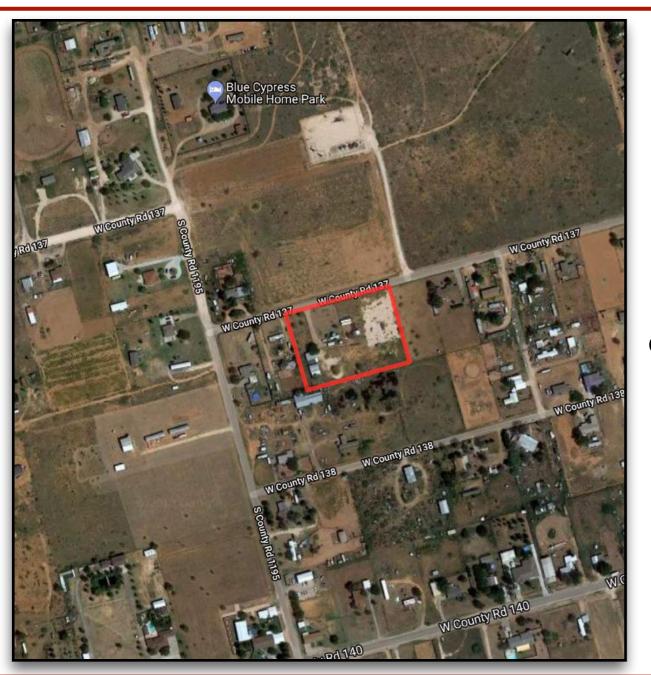

#### **Property Details:**

Approximate Building Sq. Ft. Lot Size: Current Zoning: County: 336± Office & 1,750± Workshop 3± Acres No Restrictions Midland

### **Click for Interactive Property Map**

Texas law requires all real estate licensees to give the following information about brokerage services to prospective buyers, tenants, sellers, & landlords. Information About Brokerage Services