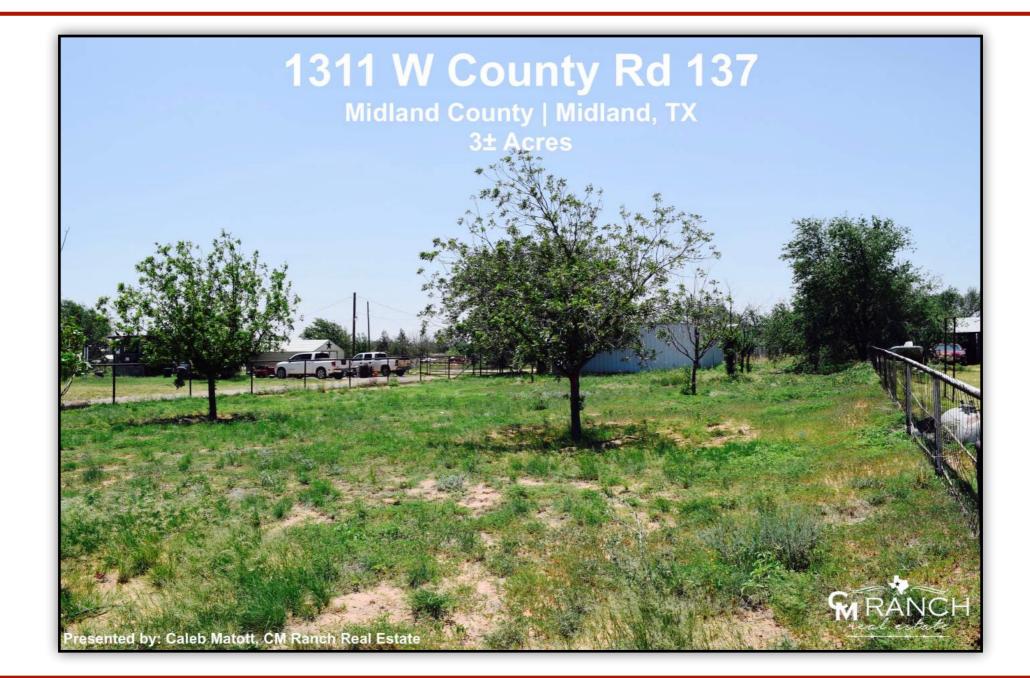

### County Rd 137 Midland, TX - 3± Acres \$225,000.00

#### **Property Overview:**

Available 3± acres south of Midland, TX with great access to Hwy 349. This property contains one water well and a nice shop with a small office. There are no restrictions or zoning on this property, which makes it an amazing location/land for a service company and/or RV park.