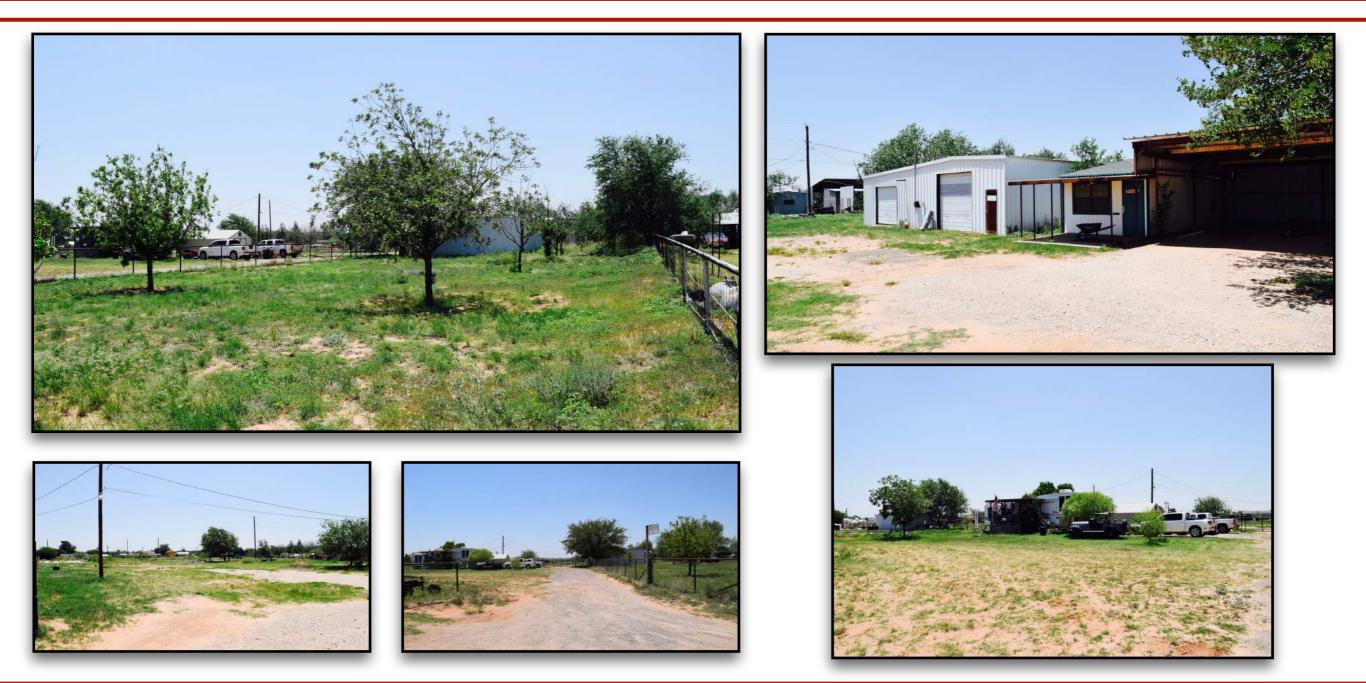

#### **Property Details:**

Approximate Building Sq. Ft. Lot Size: Current Zoning: County: 336± Office & 1,750± Workshop 3± Acres No Restrictions Midland

#### **Property Overview:**

Available 3± acres south of Midland, TX with great access to Hwy 349. This property contains one water well and a nice shop with a small office. There are no restrictions or zoning on this property, which makes it an amazing location/land for a service company and/or RV park.