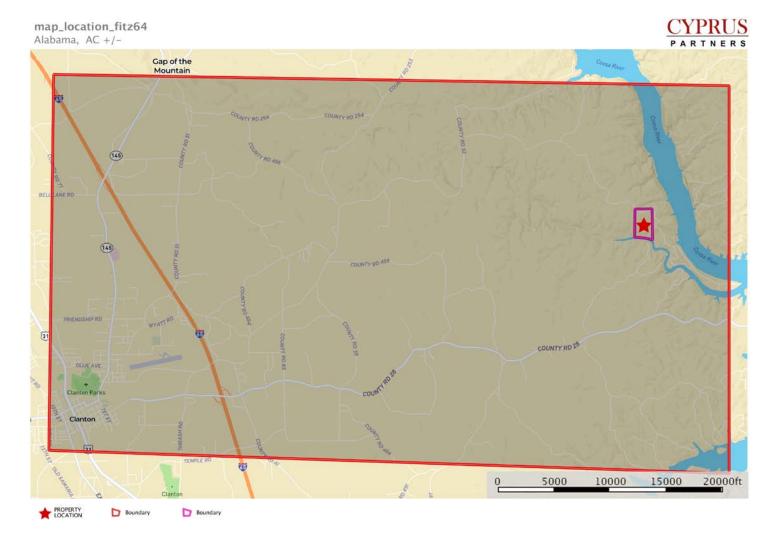

## Land For Sale 64 acres +/\$178,192

CYPRUS

PARTNERS

P O Box 590045 Homewood, AL 35259

- Located 8 miles NE of Clanton and about 17 minutes from I-65 Exit # 205. About 1 hour south of Birmingham and 1 hour north of Montgomery
- About 1,300 feet of frontage on dirt county road # 264. Public water. The nearest power is about 500' from the southwest corner on private property
- Beautiful undeveloped lake-front home site on the southeast corner
- Property has 1,322 feet on Mitchell Lake (Walnut Creek) with boat-able access from the Coosa River about 2.0 miles away by water
- Mitchell Lake is known for its stable water levels (unlike other Alabama Power impoundments in Alabama)
- A full service marina (Lake Mitchell Marina) is located about 26 minutes away by road (about 2 miles by boat)
- The timber is 38 acres of young longleaf pine and the balance in beautiful mature hardwood timber along the waterfront and drains
- Access is on a private, exclusive-use road. Gate is locked so call agent for combo

## Directions from I-65 Exit # 205 at Clanton (14 minutes to the property)

Take Chilton County Road # 28 east (toward Mitchell Lake) and go 0.8 miles. Take a left on to County Road # 85 and go 1.0 mile. Take a right on County Road # 32 and go 4.6 miles. Take a right on to County Road # 264 and go 3.5 miles to the property entrance and gate on the right. Look for the Cyprus Partners sign. The gate is locked so call the agent for access instructions. Once you pass through the gate it is about 4/10 mile on a new dirt road to the turn-around near the water. You are welcome to look on your own (download the brochure from the web site and use the topo map and aerial photo as a guide) or you can set up an appointment with the agent. The gate is located at Lat: 32°- 52' – 53.27" N.; Lon: 86°- 29' – 36.21" W.