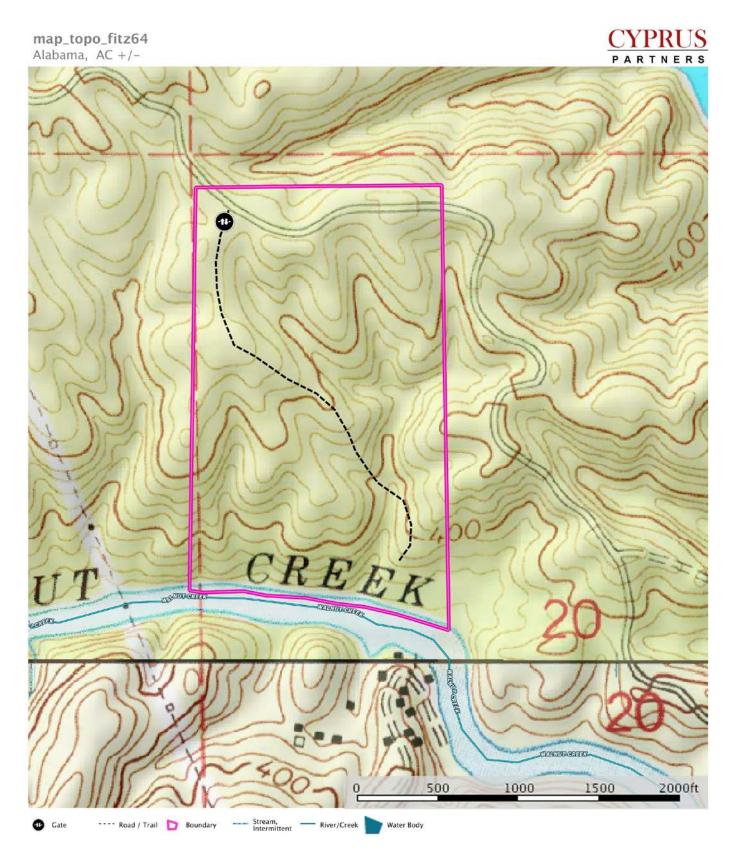

## Land For Sale 64 acres +/\$178,192

CYPRUS

PARTNERS

P O Box 590045 Homewood, AL 35259

- Located 8 miles NE of Clanton and about 17 minutes from I-65 Exit # 205. About 1 hour south of Birmingham and 1 hour north of Montgomery
- About 1,300 feet of frontage on dirt county road # 264. Public water. The nearest power is about 500' from the southwest corner on private property
- Beautiful undeveloped lake-front home site on the southeast corner
- Property has 1,322 feet on Mitchell Lake (Walnut Creek) with boat-able access from the Coosa River about 2.0 miles away by water
- Mitchell Lake is known for its stable water levels (unlike other Alabama Power impoundments in Alabama)
- A full service marina (Lake Mitchell Marina) is located about 26 minutes away by road (about 2 miles by boat)
- The timber is 38 acres of young longleaf pine and the balance in beautiful mature hardwood timber along the waterfront and drains
- Access is on a private, exclusive-use road. Gate is locked so call agent for combo

## Directions from I-65 Exit # 205 at Clanton (14 minutes to the property)

Take Chilton County Road # 28 east (toward Mitchell Lake) and go 0.8 miles. Take a left on to County Road # 85 and go 1.0 mile. Take a right on County Road # 32 and go 4.6 miles. Take a right on to County Road # 264 and go 3.5 miles to the property entrance and gate on the right. Look for the Cyprus Partners sign. The gate is locked so call the agent for access instructions. Once you pass through the gate it is about 4/10 mile on a new dirt road to the turn-around near the water. You are welcome to look on your own (download the brochure from the web site and use the topo map and aerial photo as a guide) or you can set up an appointment with the agent. The gate is located at Lat: 32°- 52' – 53.27" N.; Lon: 86°- 29' – 36.21" W.