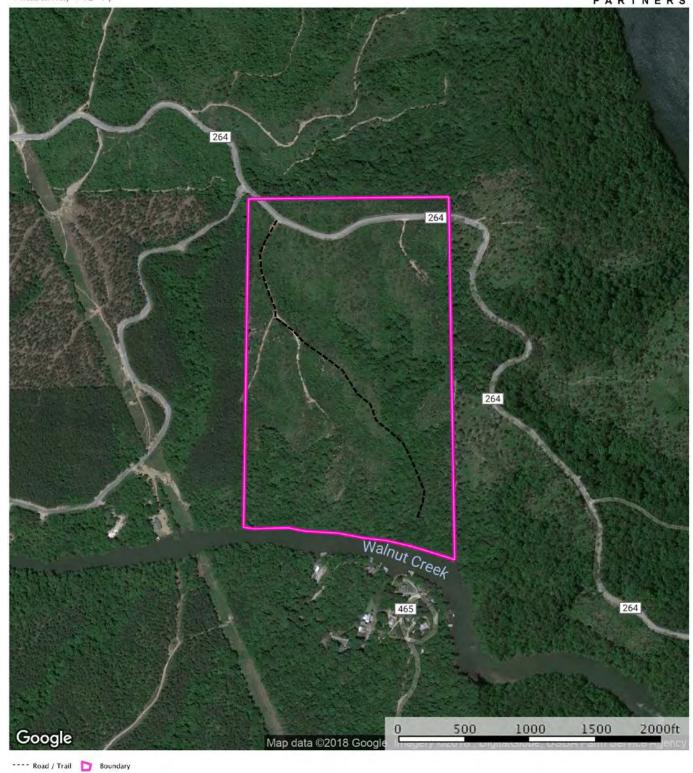

## Land For Sale 64 acres +/\$178,192

CYPRUS

PARTNERS

P O Box 590045 Homewood, AL 35259

- Located 8 miles NE of Clanton and about 17 minutes from I-65 Exit # 205. About 1 hour south of Birmingham and 1 hour north of Montgomery
- About 1,300 feet of frontage on dirt county road # 264. Public water. The nearest power is about 500' from the southwest corner on private property
- Beautiful undeveloped lake-front home site on the southeast corner
- Property has 1,322 feet on Mitchell Lake (Walnut Creek) with boat-able access from the Coosa River about 2.0 miles away by water
- Mitchell Lake is known for its stable water levels (unlike other Alabama Power impoundments in Alabama)
- A full service marina (Lake Mitchell Marina) is located about 26 minutes away by road (about 2 miles by boat)
- The timber is 38 acres of young longleaf pine and the balance in beautiful mature hardwood timber along the waterfront and drains
- Access is on a private, exclusive-use road. Gate is locked so call agent for combo

## Directions from I-65 Exit # 205 at Clanton (14 minutes to the property)

Take Chilton County Road # 28 east (toward Mitchell Lake) and go 0.8 miles. Take a left on to County Road # 85 and go 1.0 mile. Take a right on County Road # 32 and go 4.6 miles. Take a right on to County Road # 264 and go 3.5 miles to the property entrance and gate on the right. Look for the Cyprus Partners sign. The gate is locked so call the agent for access instructions. Once you pass through the gate it is about 4/10 mile on a new dirt road to the turn-around near the water. You are welcome to look on your own (download the brochure from the web site and use the topo map and aerial photo as a guide) or you can set up an appointment with the agent. The gate is located at Lat: 32°- 52' – 53.27" N.; Lon: 86°- 29' – 36.21" W.