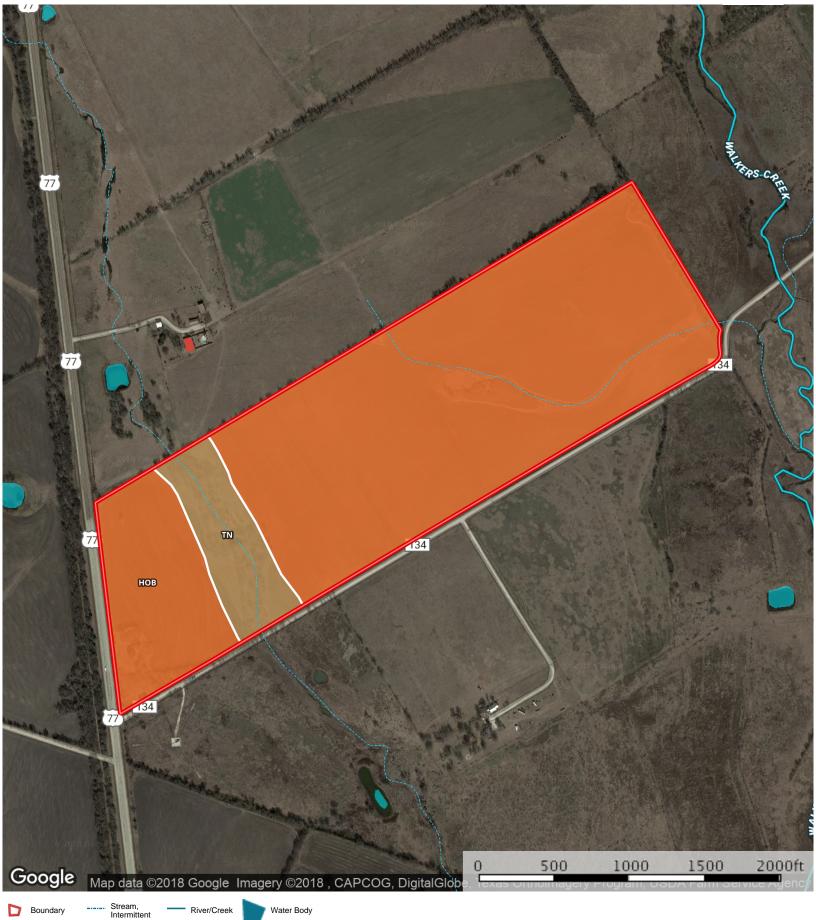

Hwy 77 Farm Milam County, Texas, 97 AC +/-

## |D Boundary 97.7 ac

| SOIL CODE | SOIL DESCRIPTION                          | ACRES | %     | CAP  |
|-----------|-------------------------------------------|-------|-------|------|
| Tn        | Tinn clay, frequently flooded             |       | 9.32  | 5w   |
| НоВ       | Houston Black clay, 1 to 3 percent slopes | 88.6  | 90.68 | 2e   |
| TOTALS    |                                           | 97.7  | 100%  | 2.28 |