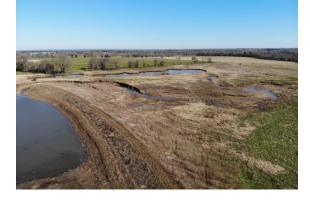

Seller is finishing new home construction next to the newly constructed lake. Secondary home is being utilized for rental income and can be used for managers quarters. The land is prime with Bermuda and native grasses for hay and pasture grazing. Fenced and cross-fenced for a cattle rotation management program that fits any rancher. Water is abundant throughout the ranch with livestock ponds in most pastures. Miles of trails and recreational timber for hunting showcases the local game of whitetail deer, turkey, ducks and hog. Newly constructed lake for fishing. Live water creek runs through the property. SELLER FINANCING AVAILABLE!!