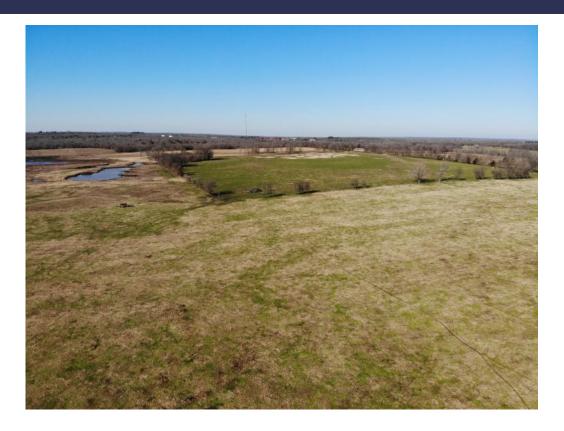

## Premier Cattle Ranch In Idabel Oklahoma

TBD Hamilton Road, Idabel OK 74745

Cattle ranch for sale near Idabel Oklahoma in McCurtain County and conveniently located just off US HWY 259 on Hamilton Road. The ranch consists of 785 acres of mixed pasture ground and recreational hunting property perfect for cattle operation or investor. Located just minutes north of Idabel, OK, you will not find another large piece of land so close to town. The property lends itself for cattle operation, recreational, mixed-use and the development potential is endless with utilities available. Smaller homesites, commercial development, recreational development, etc.. The ranch sits less than 20 minutes from Beavers Bend vacation area where planned Choctaw Casino development and HWY enlargement makes this property perfect for long term investment.

Seller is finishing new home construction next to the newly constructed lake. Secondary home is being utilized for rental income and can be used for managers quarters. The land is prime with Bermuda and native grasses for hay and pasture grazing. Fenced and cross-fenced for a cattle rotation management program that fits any rancher. Water is abundant throughout the ranch with livestock ponds in most pastures. Miles of trails and recreational timber for hunting showcases the local game of whitetail deer, turkey, ducks and hog. Newly constructed lake for fishing. Live water creek runs through the property. SELLER FINANCING AVAILABLE!!