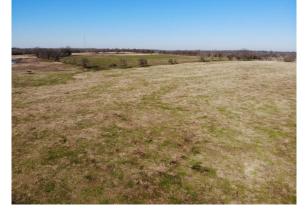

## Premier Cattle Ranch In Idabel Oklahoma

TBD Hamilton Road, Idabel OK 74745

Cattle ranch for sale near Idabel Oklahoma in McCurtain County and conveniently located just off US HWY 259 on Hamilton Road. The ranch consists of 785 acres of mixed pasture ground and recreational hunting property perfect for cattle operation or investor. Located just minutes north of Idabel, OK, you will not find another large piece of land so close to town. The property lends itself for cattle operation, recreational, mixed-use and the development potential is endless with utilities available. Smaller homesites, commercial development, recreational development, etc.. The ranch sits less than 20 minutes from Beavers Bend vacation area where planned Choctaw Casino development and HWY enlargement makes this property perfect for long term investment.

Seller is finishing new home construction next to the newly constructed lake. Secondary home is being utilized for rental income and can be used for managers quarters. The land is prime with Bermuda and native grasses for hay and pasture grazing. Fenced and cross-fenced for a cattle rotation management program that fits any rancher. Water is abundant throughout the ranch with livestock ponds in most pastures. Miles of trails and recreational timber for hunting showcases the local game of whitetail deer, turkey, ducks and hog. Newly constructed lake for fishing. Live water creek runs through the property. SELLER FINANCING AVAILABLE!!