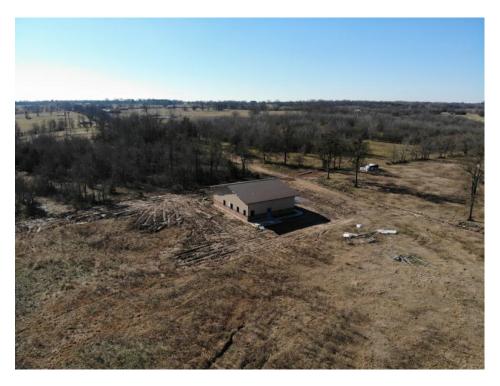

Seller is finishing new home construction next to the newly constructed lake. Secondary home is being utilized for rental income and can be used for managers quarters. The land is prime with Bermuda and native grasses for hay and pasture grazing. Fenced and cross-fenced for a cattle rotation management program that fits any rancher. Water is abundant throughout the ranch with livestock ponds in most pastures. Miles of trails and recreational timber for hunting showcases the local game of whitetail deer, turkey, ducks and hog. Newly constructed lake for fishing. Live water creek runs through the property. SELLER FINANCING AVAILABLE!!