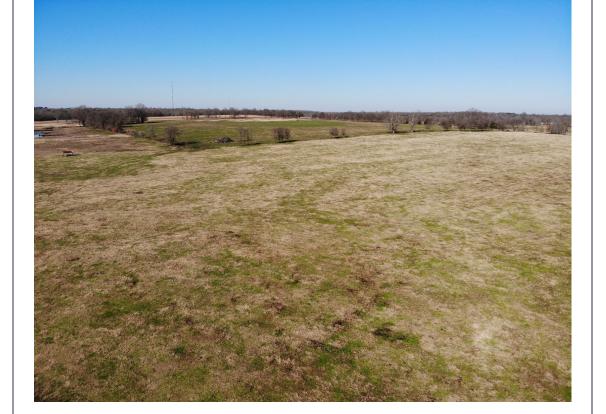

## Premier Cattle Ranch In Idabel Oklahoma

TBD Hamilton Road, Idabel OK 74745

Cattle ranch for sale near Idabel Oklahoma in McCurtain County and conveniently located just off US HWY 259 on Hamilton Road. The ranch consists of 785 acres of mixed pasture ground and recreational hunting property perfect for cattle operation or investor. Located just minutes north of Idabel, OK, you will not find another large piece of land so close to town. The property lends itself for cattle operation, recreational, mixed-use and the development potential is endless with utilities available. Smaller homesites, commercial development, recreational development, etc.. The ranch sits less than 20 minutes from Beavers Bend vacation area where planned Choctaw Casino development and HWY enlargement makes this property perfect for long term investment.

Seller is finishing new home construction next to the newly constructed lake. Secondary home is being utilized for rental income and can be used for managers quarters. The land is prime with Bermuda and native grasses for hay and pasture grazing. Fenced and cross-fenced for a cattle rotation management program that fits any rancher. Water is abundant throughout the ranch with livestock ponds in most pastures. Miles of trails and recreational timber for hunting showcases the local game of whitetail deer, turkey, ducks and hog. Newly constructed lake for fishing. Live water creek runs through the property. SELLER FINANCING AVAILABLE!!