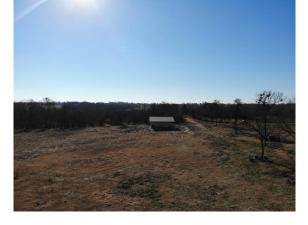

## Premier Cattle Ranch In Idabel Oklahoma

TBD Hamilton Road, Idabel OK 74745

Cattle ranch for sale near Idabel Oklahoma in McCurtain County and conveniently located just off US HWY 259 on Hamilton Road. The ranch consists of 785 acres of mixed pasture ground and recreational hunting property perfect for cattle operation or investor. Located just minutes north of Idabel, OK, you will not find another large piece of land so close to town. The property lends itself for cattle operation, recreational, mixed-use and the development potential is endless with utilities available. Smaller homesites, commercial development, recreational development, etc.. The ranch sits less than 20 minutes from Beavers Bend vacation area where planned Choctaw Casino development and HWY enlargement makes this property perfect for long term investment.

Seller is finishing new home construction next to the newly constructed lake. Secondary home is being utilized for rental income and can be used for managers quarters. The land is prime with Bermuda and native grasses for hay and pasture grazing. Fenced and cross-fenced for a cattle rotation management program that fits any rancher. Water is abundant throughout the ranch with livestock ponds in most pastures. Miles of trails and recreational timber for hunting showcases the local game of whitetail deer, turkey, ducks and hog. Newly constructed lake for fishing. Live water creek runs through the property. SELLER FINANCING AVAILABLE!!