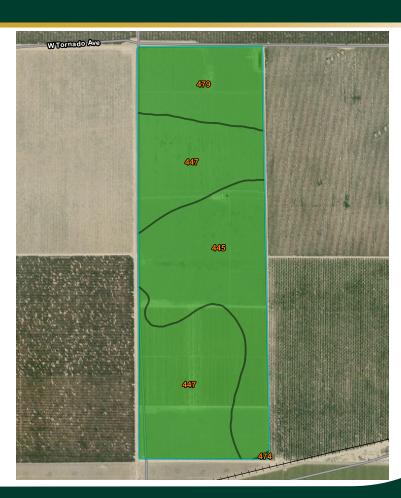

Drip irrigation.

The booster pump and filter station are not included.

**SOILS:** Excelsior sandy loam, sandy substratum, 0-2% slopes.

Excelsior sandy loam, 0-2% slopes.

Cerini clay loam, 0-2% slopes.

Westhaven loam, 0-2% slopes.

See soils map.

BUILDINGS/

**IMPROVEMENTS:** None.

**PRICE/TERMS:** \$2,000,000 cash at the close of escrow.

#### **SOILS MAP**

#### **SOILS LEGEND**

447 = Excelsior sandy loam, sandy substratum, 0-2% slopes Grade 1

445 = Excelsior sandy loam, 0-2% slopes Grade 1

479 = Cerini clay loam, 0-2% slopes Grade 1

474 = Weshaveen loam, 0-2% slopes Grade 1