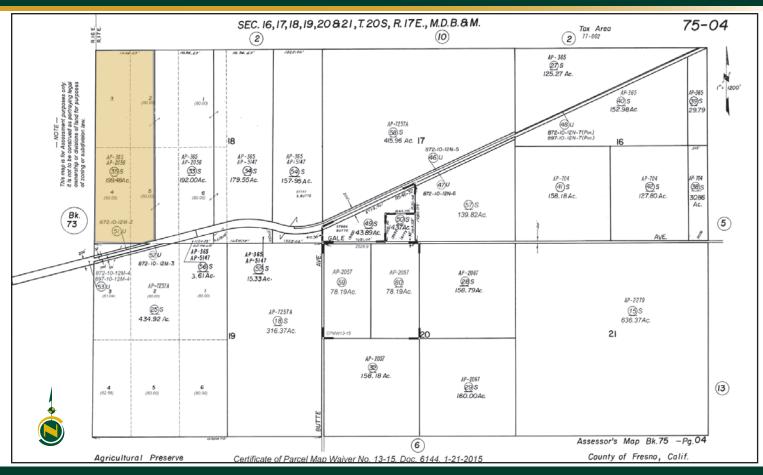

M.D.B.&M. Fresno County APN: 075-040-35s.

**PLANTINGS:** Historically planted to vegetable crops.

**WATER:** Westlands Water District (1 turn-out).

(1) 300 HP irrigation pump and well.

(1) Tail water basin

### **ASSESSOR'S PARCEL MAP**