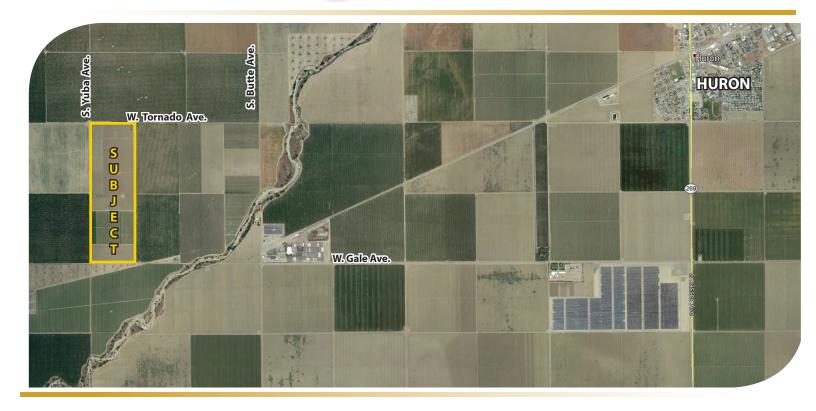

### 199.48± Assessed Acres

\$2,000,000

**LOCATION:** Located between Gale and Tornado Avenues, 3/4 mile west of Butte Avenue.

Approximately 3 1/4 miles west of the city of Huron, CA.

**LEGAL:** 199.48± assessed acres in the W 1/2 of the W 1/2 of Section 18, T20S, R17E,

M.D.B.&M. Fresno County APN: 075-040-35s.

**PLANTINGS:** Historically planted to vegetable crops.

**WATER:** Westlands Water District (1 turn-out).

(1) 300 HP irrigation pump and well.

(1) Tail water basin