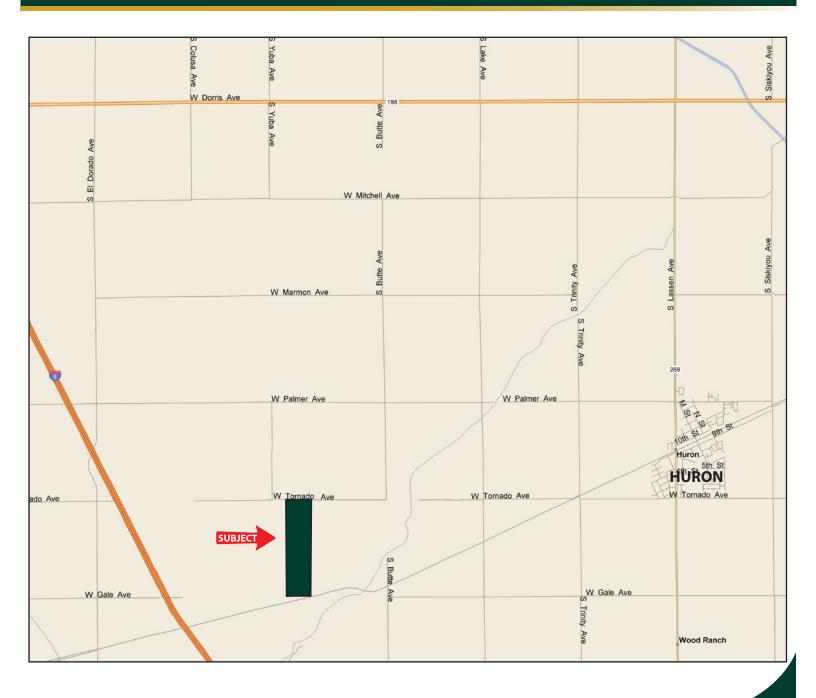

### 199.48± Assessed Acres

\$2,000,000

**LOCATION:** Located between Gale and Tornado Avenues, 3/4 mile west of Butte Avenue.

Approximately 3 1/4 miles west of the city of Huron, CA.

**LEGAL:** 199.48± assessed acres in the W 1/2 of the W 1/2 of Section 18, T20S, R17E,