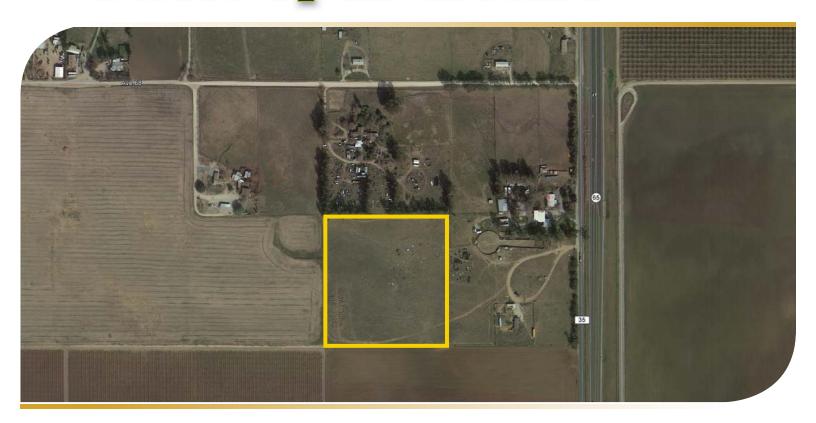

#### 9.71 ± Assessed Acres

\$75,000

**DESCRIPTION:** 

Available for sale is a 9.71±ac parcel located just north of Ducor, California along Highway 65. The property would be ideal as a homesite or a small horse ranch with country living in mind. The property is fenced along the North, West, and South sides. The East side is partially fenced.

LOCATION:

The property is located near the southwest corner of Avenue 68 and Road 232, just north of Ducor, California.

**LEGAL:** 

Tulare County APNs: 321-030-028

The property is not under the Williamson Act Contract.