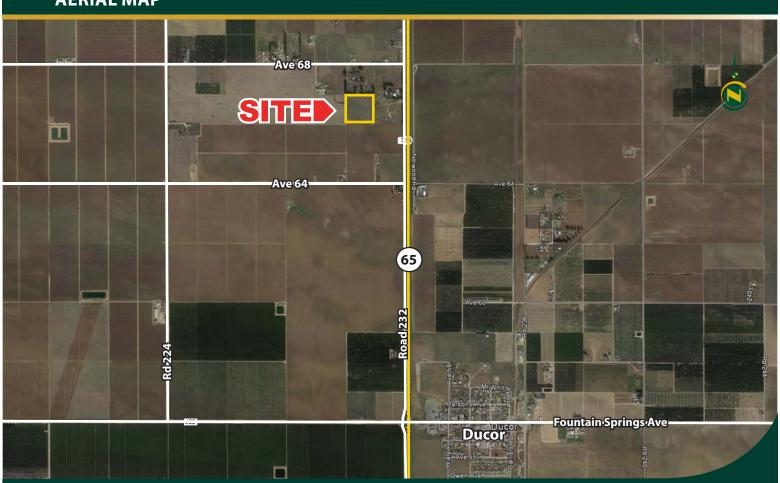

LOCATION:

The property is located near the southwest corner of Avenue 68 and Road 232, just north of Ducor, California.

**LEGAL:** 

Tulare County APNs: 321-030-028

The property is not under the Williamson Act Contract.

#### **AERIAL MAP**

Water Disclosure: The Sustainable Groundwater Management Act (SGMA) was passed in 2014, requiring groundwater basins to be sustainable by 2040. SGMA requires a Groundwater Sustainability Plan (GSP) by 2020. SGMA may limit the amount of well water that may be pumped from underground aquifers. Buyers and tenants to a real estate transaction should consult with their own water attorney; hydrologist; geologist; civil engineer; or other environmental professional. Additional information is available at: California Department of Water Resources Sustainable Groundwater Management Act Portal - https://sgma.water.ca.gov/portal/ Telephone Number: (916) 653-5791