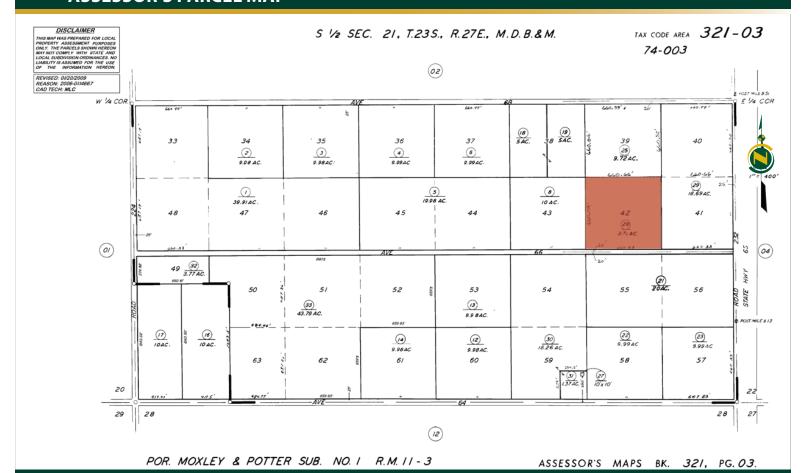

LOCATION:

The property is located near the southwest corner of Avenue 68 and Road 232, just north of Ducor, California.

**LEGAL:** 

Tulare County APNs: 321-030-028

The property is not under the Williamson Act Contract.

#### **ASSESSOR'S PARCEL MAP**