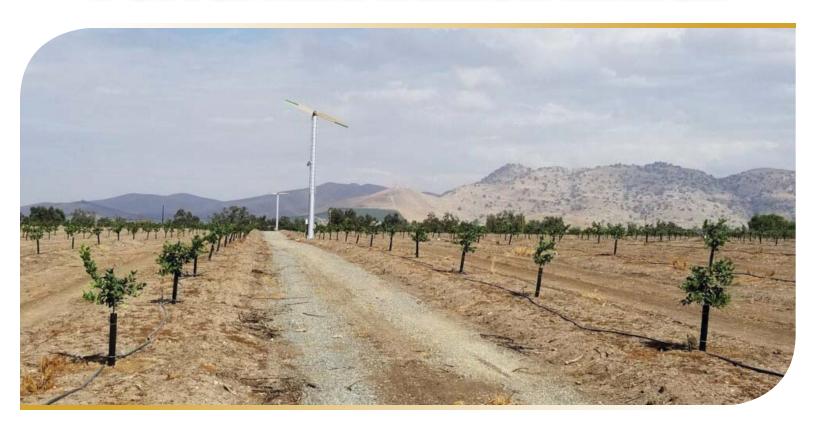

## **Porterville Lemon Ranch**

38± Acres

\$1,064,000

**DESCRIPTION:** This attractive, professionally developed lemon planting is atop a knoll,

adjacent to the city of Porterville and within the urban development boundary.

The property is under the Williamson Act Contract.

**PLANTINGS:** 38± acres of Lisbon lemons planted in 2018 with 18'x18' spacing.

**WATER:** Water is provided by two wells. One well has a 20±HP submersible pump with

spin-clean filter and the other has a 40±HP submersible pump with spin-clean

filter. The trees are irrigated by a fan-jet sprinkler system.

**FROST:** There are four new windmachines that operate on natural gas that is plumbed