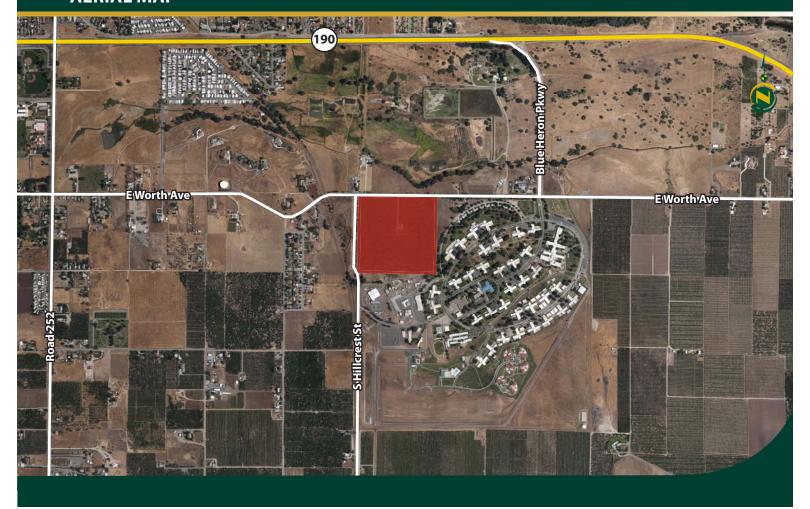

**LOCATION:** The property is located on the southeast corner of East Worth Avenue and

South Hillcrest Street, just southeast of of Porterville, California.

**LEGAL:** Tulare County APN: 271-090-007 & 002

### **AERIAL MAP**

Water Disclosure: The Sustainable Groundwater Management Act (SGMA) was passed in 2014, requiring groundwater basins to be sustainable by 2040. SGMA requires a Groundwater Sustainability Plan (GSP) by 2020. SGMA may limit the amount of well water that may be pumped from underground aquifers. Buyers and tenants to a real estate transaction should consult with their own water attorney; hydrologist; geologist; civil engineer; or other environmental professional. Additional information is available at: California Department of Water Resources Sustainable Groundwater Management Act Portal - https://sgma.water.ca.gov/portal/ Telephone Number: (916) 653-5791