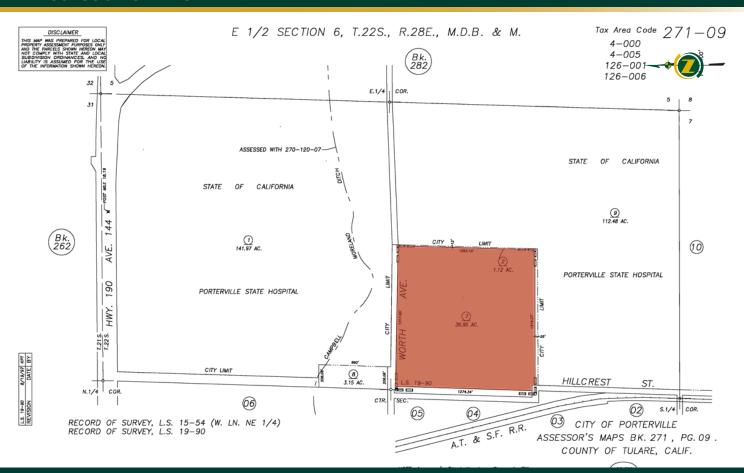

**LOCATION:** The property is located on the southeast corner of East Worth Avenue and

South Hillcrest Street, just southeast of of Porterville, California.

**LEGAL:** Tulare County APN: 271-090-007 & 002

### **ASSESSOR'S PARCEL MAP**