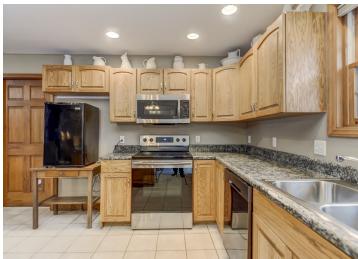

**HOA FEES:** N/A

PROPERTY DESCRIPTION:

Perfect rustic living! This Missouri home with acreage for sale is located in Troy, MO and sits on 38 +/- beautiful acres. A complete concrete drive leads to this stone sided, 4 bed, 3.5 bath ranch style home. A gorgeous main floor master suite features a master bath with Jacuzzi tub, large sitting room, and a fireplace. The beautiful kitchen and living areas provide ample entertaining space and you can warm up by any of the 3 fireplaces throughout the home. Enjoy the view from the front porch or lounge on the newly renovated deck on the back. A full finished basement provides additional living space with a wet bar as well as two bedrooms & full bathroom.