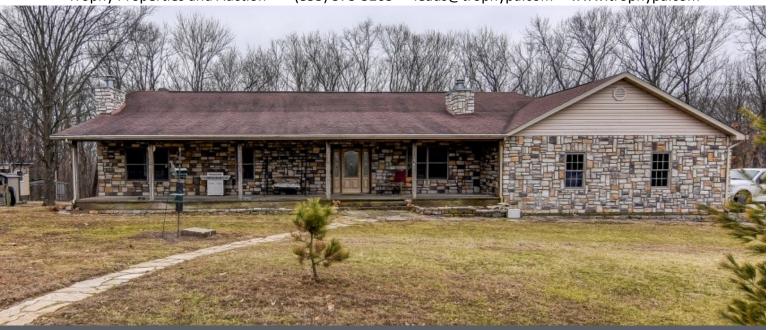

## WELCOME TO 240 BRAKE ROAD, TROY MO

Trophy Properties and Auction • (855) 573-5263 • leads@trophypa.com • www.trophypa.com

ADDRESS: 240 Brake Road, Troy, MO 63379

BEDROOMS: 4

BATHROOMS: 3.5

LIVING AREA: 2,048

**HOA FEES:** N/A

PROPERTY DESCRIPTION:

Perfect rustic living! This Missouri home with acreage for sale is located in Troy, MO and sits on 38 +/- beautiful acres. A complete concrete drive leads to this stone sided, 4 bed, 3.5 bath ranch style home. A gorgeous main floor master suite features a master bath with Jacuzzi tub, large sitting room, and a fireplace. The beautiful kitchen and living areas provide ample entertaining space and you can warm up by any of the 3 fireplaces throughout the home. Enjoy the view from the front porch or lounge on the newly renovated deck on the back. A full finished basement provides additional living space with a wet bar as well as two bedrooms & full bathroom.