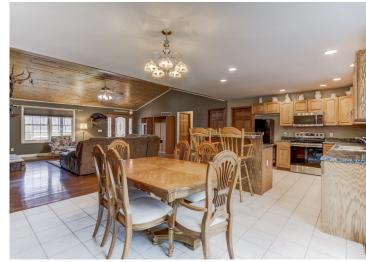

**HOA FEES:** N/A

PROPERTY DESCRIPTION:

Perfect rustic living! This Missouri home with acreage for sale is located in Troy, MO and sits on 38 +/- beautiful acres. A complete concrete drive leads to this stone sided, 4 bed, 3.5 bath ranch style home. A gorgeous main floor master suite features a master bath with Jacuzzi tub, large sitting room, and a fireplace. The beautiful kitchen and living areas provide ample entertaining space and you can warm up by any of the 3 fireplaces throughout the home. Enjoy the view from the front porch or lounge on the newly renovated deck on the back. A full finished basement provides additional living space with a wet bar as well as two bedrooms & full bathroom.