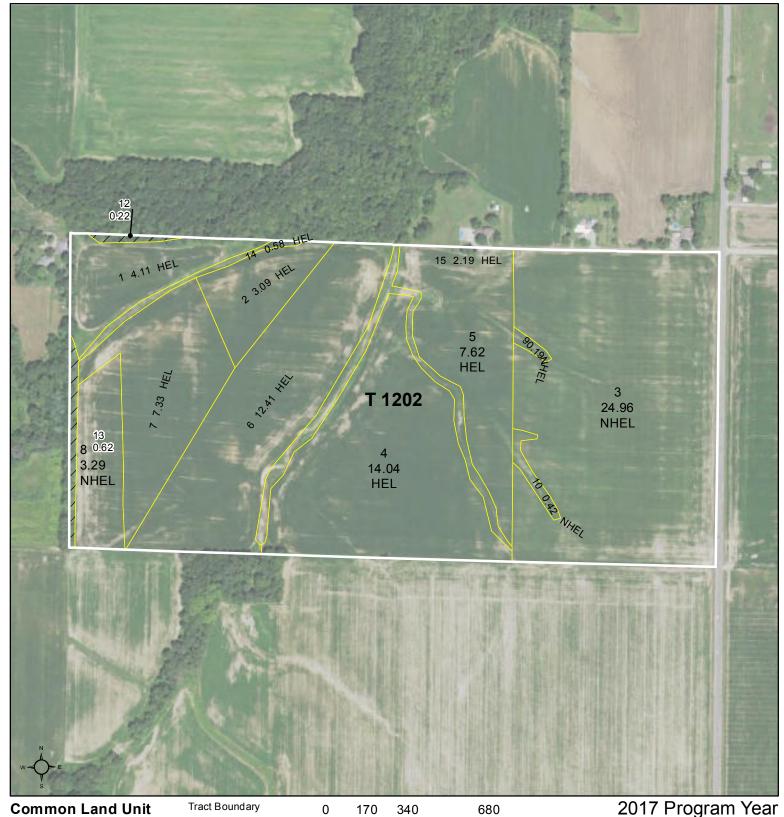

## **Wayne County, Illinois**

Non-Cropland Cropland

Map Created September 30, 2016

Farm 10990 Tract 1202

## **Wetland Determination Identifiers**

- Restricted Use
- Limited Restrictions
- Exempt from Conservation Compliance Provisions

Tract Cropland Total: 80.23 acres

United States Department of Agriculture (USDA) Farm Service Agency (FSA) maps are for FSA Program administration only. This map does not represent a legal survey or reflect actual ownership; rather it depicts the information provided directly from the producer and/or National Agricultural Imagery Program (NAIP) imagery. The producer accepts the data 'as is' and assumes all risks associated with its use. USDA-FSA assumes no responsibility for actual or consequential damage incurred as a result of any user's reliance on this data outside FSA Programs. Wetland identifiers do not represent the size, shape, or specific determination of the area. Refer to your original determination (CPA-026 and attached maps) for exact boundaries and determinations or contact USDA Natural Resources Conservation Service (NRCS).